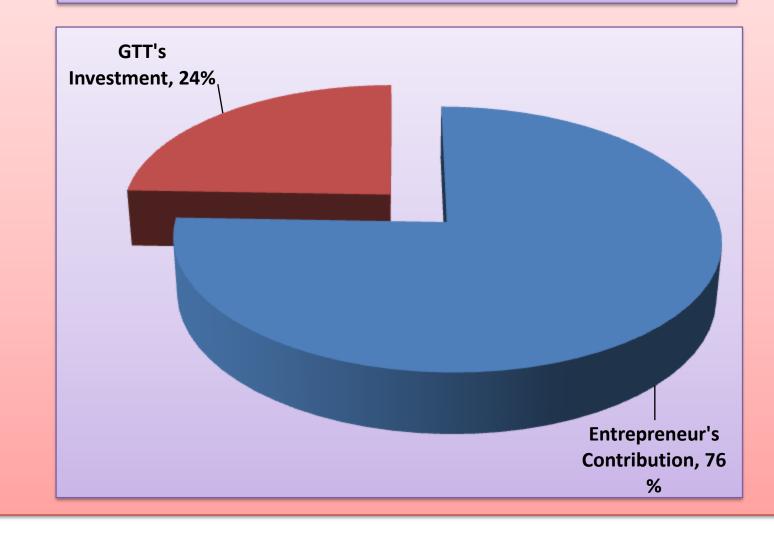

## PRESENT & PROPOSED INVESTMENT BREAKDOWN

| Particula                                                                            | Existing<br>Business                                       | Proposed | Total  |         |  |
|--------------------------------------------------------------------------------------|------------------------------------------------------------|----------|--------|---------|--|
| Existing                                                                             | Proposed                                                   | (BDT)    | (BDT)  | (BDT)   |  |
| Investment in Products (Photo paper,<br>Photo frame etc.)                            |                                                            | 2,500    | -      | 2,500   |  |
| Investment in Equipment & Tools<br>(Computer, Scanner, printer, Camera,<br>Fan etc.) | Investment in Equipment-DVI<br>3D Panasonic Digital Camera | 107,500  | 50,000 | 157,500 |  |
| Cash in Hand                                                                         |                                                            | 2,000    | _      | 2,000   |  |
| Advance for Shop                                                                     |                                                            | 5,000    | _      | 5,000   |  |
| Creditors (Since September, 2015 to a                                                | at present)                                                | (5,000)  | _      | (5,000) |  |
| Decoration (fixture and fittings)                                                    |                                                            | 42,500   |        | 42,500  |  |
| Total Cap                                                                            | bital                                                      | 154,500  | 50,000 | 204,500 |  |

- GTT's Investment BDT 50,000
- Total Capital BDT 204,500