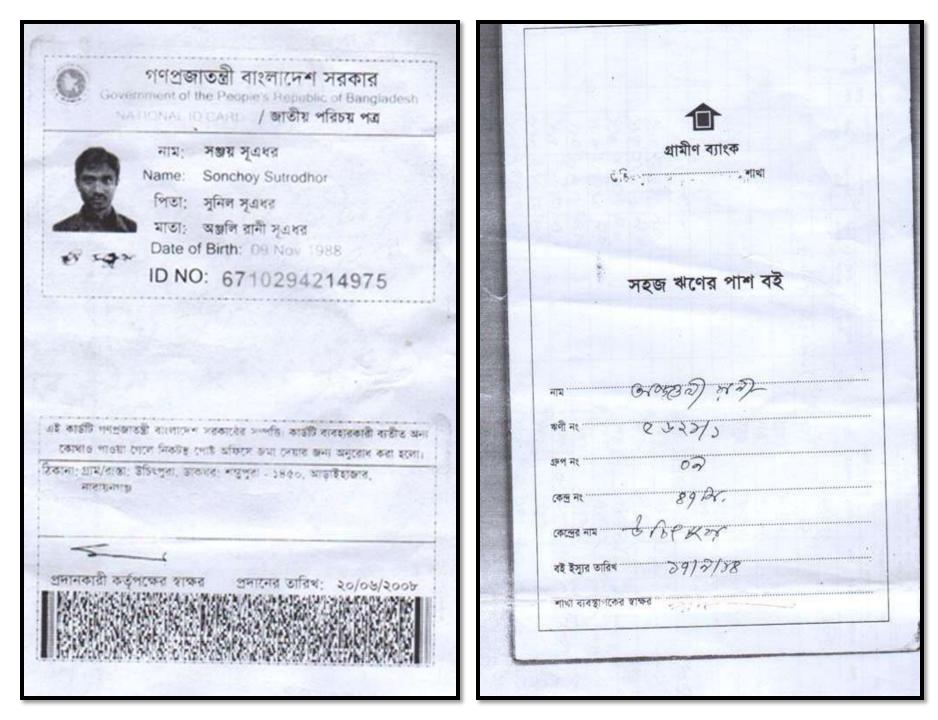

## **BRIEF BIO OF THE PROPOSED NOBIN UDYOKTA**

| Name and address                 | : | Sonchoy Sutrodhor                                                                                        |  |
|----------------------------------|---|----------------------------------------------------------------------------------------------------------|--|
|                                  |   | Vill: Uchitpura, Union: 10 no. Uchitpura, Post:<br>Shomvupura, Upazila: Araihazar, District: Narayanganj |  |
| Age                              | : | 27 years                                                                                                 |  |
| Marital status                   | : | Married                                                                                                  |  |
| Children                         | : | Nil                                                                                                      |  |
| No. of siblings:                 | : | 02 (Two Sisters) and 03 (Three Brothers)                                                                 |  |
| Parent's and GB related Info:    |   |                                                                                                          |  |
| (i) Who is GB member             | : | Mother V Father                                                                                          |  |
| (ii) Mother's name               | : | Anjali Rani Sutrodhor                                                                                    |  |
| (iii) Father's name              | : | Sunil Sutrodhor                                                                                          |  |
| (iv) GB member's info            | : | Branch: Uchitpura, Araihazar, Centre # 47/mo                                                             |  |
|                                  |   | Loan no:5621/1, Member since 2001                                                                        |  |
|                                  |   | Fist loan : 5000 TK                                                                                      |  |
|                                  |   | Existing loan: TK 30,000, Outstanding loan: Tk 26,060                                                    |  |
| Further Information:             |   |                                                                                                          |  |
| (v) Who pays GB loan installment | : | Entrepreneur's father                                                                                    |  |
| (vi) Mobile lady                 | : | Nil                                                                                                      |  |
| (vii) Grameen Education Loan     | : | Nil                                                                                                      |  |
| (viii) Any other loan            | : | Nil                                                                                                      |  |

## BRIEF BIO OF THE PROPOSED NOBIN UDYOKTA (CONT...)

| Education, till to date                                                                                                                                                        | - | Class ten                                                                                                            |
|--------------------------------------------------------------------------------------------------------------------------------------------------------------------------------|---|----------------------------------------------------------------------------------------------------------------------|
| Present Occupation (Besides<br>own business, i.e., perusing<br>further studies, other business<br>etc.)                                                                        | : | Nil                                                                                                                  |
| Business Experiences and<br>Training Info (years of<br>experience, if s/he received<br>any on- hand training, formal<br>training, working experience<br>as an apprentice etc.) | : | 12 years he is running his own business. He started the business only with Tk 50,000<br>He has on hand training.     |
| Other Own/Family Sources of Income                                                                                                                                             | : | His father has income from house rent and business. His two brothers have income from garage shop and pharmacy shop. |
| Other Own/Family Sources of Liabilities                                                                                                                                        | : | nil                                                                                                                  |
| NU's Contact No.                                                                                                                                                               | : | 01724 912490                                                                                                         |
| NU's National ID No.                                                                                                                                                           | : | 6710294214975                                                                                                        |
| NU Project Source/Reference                                                                                                                                                    | : | Grameen Telecom Trust                                                                                                |