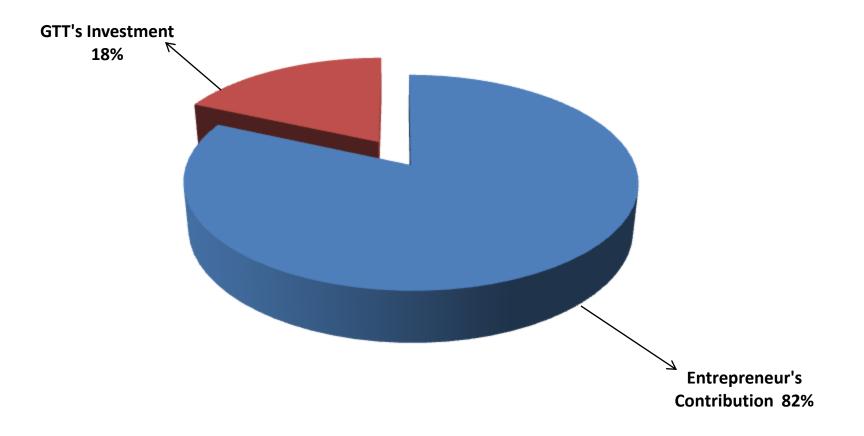

## PRESENT & PROPOSED INVESTMENT BREAKDOWN

| Particulars                                                                                                                                                            | Existing                                     | Proposed          | Total<br>(BDT) |         |
|------------------------------------------------------------------------------------------------------------------------------------------------------------------------|----------------------------------------------|-------------------|----------------|---------|
| Existing Proposed                                                                                                                                                      |                                              | Business<br>(BDT) |                |         |
| Investment in products - Marriage Card,<br>bKash, Flexi-Load (Grameen, Robi,<br>Banglalink, Airtel) etc.                                                               | sh, Flexi-Load (Grameen, Robi, hanking-bKash |                   | 20,000         | 130,000 |
| Investment in Machineries (Computer-1,<br>Photocopy Machine-2, Printer-2, Energy<br>Bulb, Fan, Laminating Machine-1,<br>Scanner Machine-1, HD Camera normal-1<br>etc.) | Digital Photocopy Machine                    | 152,000           | 80,000         | 232,000 |
| Cash in hand                                                                                                                                                           |                                              | 32,309            | _              | 32,309  |
| Advance for Shop                                                                                                                                                       |                                              | 150,000           | -              | 150,000 |
| Debtors (Since September, 2015 to at pre                                                                                                                               | 3,500                                        | -                 | 3,500          |         |
| GB Loan Outstanding                                                                                                                                                    | (7,309)                                      | -                 | (7,309)        |         |
| Decoration (fixture and fittings)                                                                                                                                      |                                              | 6,500             |                | 6,500   |
| Total Capital                                                                                                                                                          |                                              | 447,000           | 100,000        | 547,000 |

- Entrepreneur's Contribution BDT 447,000
- GTT's Investment BDT 100,000
- Total Capital BDT 547,000

|                                                                              | Y     | Year 1 (BDT) |         | Year 2 (BDT) |         |         | Year 3 (BDT) |         |         |
|------------------------------------------------------------------------------|-------|--------------|---------|--------------|---------|---------|--------------|---------|---------|
| Particulars                                                                  | Daily | Monthly      | Yearly  | Daily        | Monthly | Yearly  | Daily        | Monthly | Yearly  |
| Est. Commission from bKash                                                   | 360   | 10,080       | 120,960 | 414          | 11,592  | 139,104 | 455          | 12,751  | 153,014 |
| Est. Commission from Flexi Load                                              | 162   | 4,536        | 54,432  | 186          | 5,216   | 62,597  | 205          | 5,738   | 68,856  |
| Est. Sales income from photography,<br>Photocopy & Marriage card, Composing  | 1,260 | 35,280       | 423,360 | 1,449        | 40,572  | 486,864 | 1,594        | 44,629  | 535,550 |
| Total Estimated Sales (A)                                                    | 1,782 | 49,896       | 598,752 | 2,049        | 57,380  | 688,565 | 2,254        | 63,118  | 757,421 |
| Less: Cost of Sales photography, Photocopy<br>& Marriage card, Composing (B) | 630   | 17,640       | 211,680 | 725          | 20,286  | 243,432 | 797          | 22,315  | 267,775 |
| Gross Profit (C) [C=(A-B)]                                                   | 1,152 | 32,256       | 387,072 | 1,325        | 37,094  | 445,133 | 1,457        | 40,804  | 489,646 |
| Less: Operating Cost:                                                        |       |              |         |              |         |         |              |         |         |
| Electricity bill                                                             |       | 800          | 9,600   |              | 800     | 9,600   |              | 800     | 9,600   |
| Generator Bill                                                               |       | 500          | 6,000   |              | 500     | 6,000   |              | 500     | 6,000   |
| Shop Rent                                                                    |       | 5,000        | 60,000  |              | 5,000   | 60,000  |              | 5,000   | 60,000  |
| Mobile bill (SMS & Reporting)                                                |       | 700          | 8,400   |              | 700     | 8,400   |              | 700     | 8,400   |
| Night Guard bill                                                             |       | 80           | 960     |              | 80      | 960     |              | 80      | 960     |
| Conveyance                                                                   |       | 1,200        | 14,400  |              | 1,200   | 14,400  |              | 1,200   | 14,400  |
| Ownership Transfer Fee                                                       |       | 667          | 4,000   |              | 667     | 8,000   |              | 667     | 8,000   |
| Proposed Salary-(Family & Self)                                              |       | 6,000        | 72,000  |              | 6,000   | 72,000  |              | 6,000   | 72,000  |
| Proposed Salary (Assistant-01)                                               |       | 4,500        | 54,000  |              | 4,500   | 54,000  |              | 4,500   | 54,000  |
| Provision of bad debt                                                        |       | 35           | 420     |              | 35      | 420     |              | 35      | 420     |
| Other Cost (stationary & Entertainment etc.)                                 |       | 1,000        | 12,000  |              | 1,000   | 12,000  |              | 1,000   | 12,000  |
| Non Cash Item:                                                               |       |              |         |              |         |         |              |         |         |
| Depreciation Expenses                                                        |       | 2,954        | 35,450  |              | 2,954   | 35,450  |              | 2,954   | 35,450  |
| Total Operating Cost (D)                                                     | -     | 23,436       | 277,230 | -            | 23,436  | 281,230 | -            | 23,436  | 281,230 |
| Net Profit (C-D)                                                             | -     | 8,820        | 109,842 | -            | 13,659  | 163,903 | -            | 17,368  | 208,416 |
| Retained Income                                                              |       |              | 109,842 |              |         | 273,745 |              |         | 482,161 |