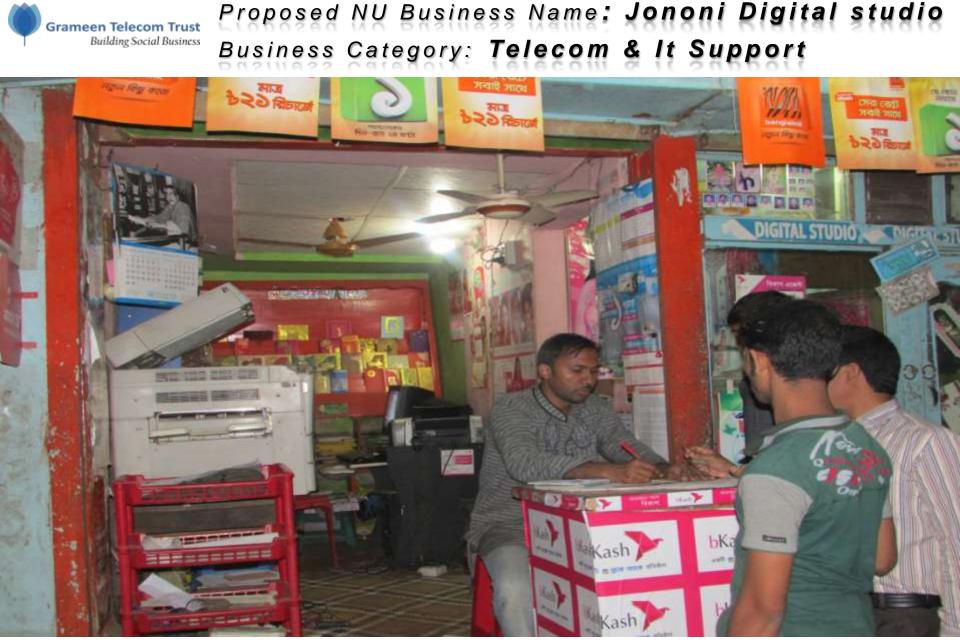

### **PROPOSED NOBIN UDYOKTA BUSINESS INFO**

| Business Name                                                | •• | Jononi Digital studio                                                                    |
|--------------------------------------------------------------|----|------------------------------------------------------------------------------------------|
| Address/ Location                                            |    | Gopaldi Bazar, Arihazar, Narayanganj.                                                    |
| Total Investment in BDT                                      | •• | BDT 547,000                                                                              |
| Financing                                                    | •• | Self Tk. 447,000 (from existing business)<br>Required Investment Tk. 100,000 (as equity) |
| Present salary/drawings from business                        | •• | Taka 6,000 (Six thousand)                                                                |
| Proposed Salary (estimates)                                  | :  | Taka 6,000 (Six thousand)                                                                |
| Proposed Business<br>Implementation Plan                     |    |                                                                                          |
| (i) % of present gross profit margin                         | :  | On products 50%, bKash, Flaxi Load 100%                                                  |
| (ii) Estimated % of proposed gross profit margin             | :  | On products 50%, bKash, Flaxi Load 100%                                                  |
| (iii) In future risk mgt. plan<br>(from fire, disaster etc.) | :  |                                                                                          |

## **INFO ON EXISTING BUSINESS OPERATIONS**

|                                                                              | Existing Business (BDT) |         |         |  |  |
|------------------------------------------------------------------------------|-------------------------|---------|---------|--|--|
| Particulars                                                                  | Daily                   | Monthly | Yearly  |  |  |
| Commission from bKash                                                        | 280                     | 7,840   | 94,080  |  |  |
| Commission from Flexi Load                                                   | 162                     | 4,536   | 54,432  |  |  |
| Sales income from photography, Photocopy & Marriage card,<br>Composing       | 900                     | 25,200  | 302,400 |  |  |
| Total Sales (A)                                                              | 1,342                   | 37,576  | 450,912 |  |  |
| Less: Cost of Sales photography, Photocopy & Marriage card,<br>Composing (B) | 450                     | 12,600  | 151,200 |  |  |
| Gross Profit (C) [C=(A-B)]                                                   | 892                     | 24,976  | 299,712 |  |  |
| Less: Operating Cost:                                                        |                         |         |         |  |  |
| Electricity bill                                                             |                         | 700     | 8,400   |  |  |
| Generator Bill                                                               |                         | 500     | 6,000   |  |  |
| Shop Rent                                                                    |                         | 5,000   | 60,000  |  |  |
| Mobile bill                                                                  |                         | 500     | 6,000   |  |  |
| Night Guard bill                                                             |                         | 80      | 960     |  |  |
| Conveyance bill                                                              |                         | 1,000   | 12,000  |  |  |
| Present Salary (Family & Self)                                               |                         | 6,000   | 72,000  |  |  |
| Present Salary (Assistant-01)                                                |                         | 4,500   | 54,000  |  |  |
| Provision of bad debt                                                        |                         | 35      | 420     |  |  |
| Other Cost (Stationary & Entertainment etc.)                                 |                         | 1,000   | 12,000  |  |  |
| Non Cash Item:                                                               |                         |         |         |  |  |
| Depreciation Expenses                                                        |                         | 1,954   | 23,450  |  |  |
| Total Operating Cost (D)                                                     |                         | 21,269  | 255,230 |  |  |
| Net Profit (C-D):                                                            |                         | 3,707   | 44,482  |  |  |