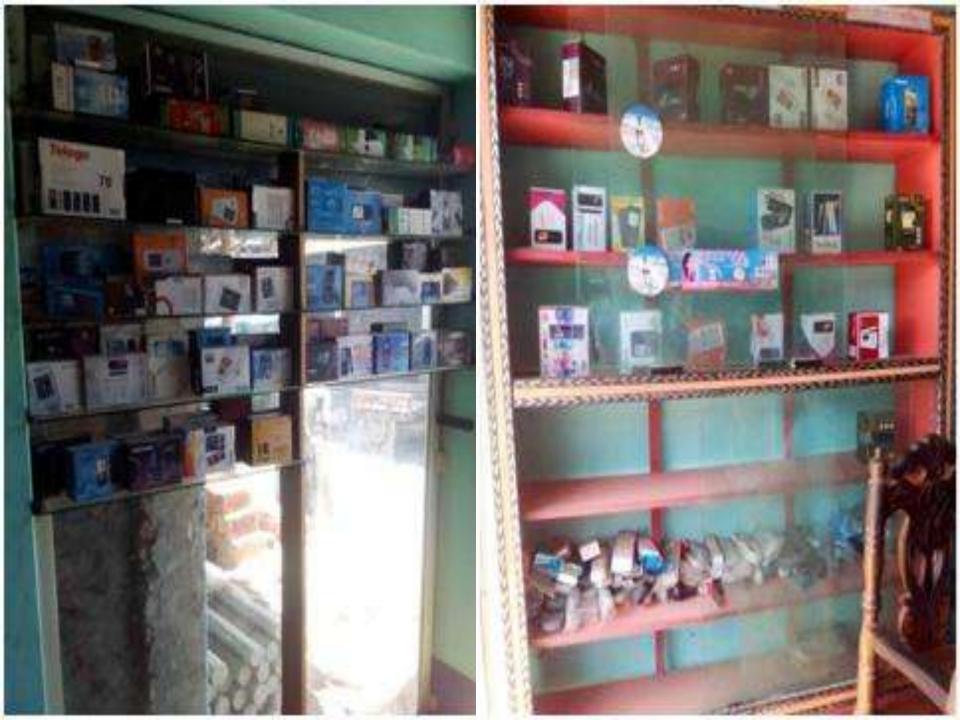

# PRESENT & PROPOSED INVESTMENT BREAKDOWN

| Particulars                            |                                                                                         |                   | Proposed | Total   |  |
|----------------------------------------|-----------------------------------------------------------------------------------------|-------------------|----------|---------|--|
| Existing                               | Proposed                                                                                | Business<br>(BDT) | (BDT)    | (BDT)   |  |
| player, remote, fan, table fan,        | Television, fan, mobile<br>set, rice cooker, curry<br>cooker and pressure<br>cooker etc | 131,950           | 170,000  | 301,950 |  |
| Investment in Machineries (solar par   | 11,500                                                                                  |                   | 11,500   |         |  |
| Cash in hand                           | 2,370                                                                                   |                   | 2,370    |         |  |
| Debtors (Since June, 2015 to at pres   | 26,000                                                                                  |                   | 26,000   |         |  |
| Creditors (Since April, 2015 to at pre | (16,000)                                                                                |                   | (16,000) |         |  |
| Decoration (fixture and fittings)      | 37,180                                                                                  |                   | 37,180   |         |  |
| Advance for shop                       |                                                                                         | 100,000           |          | 100,000 |  |
| Total Capita                           | 293,000                                                                                 | 170,000           | 463,000  |         |  |