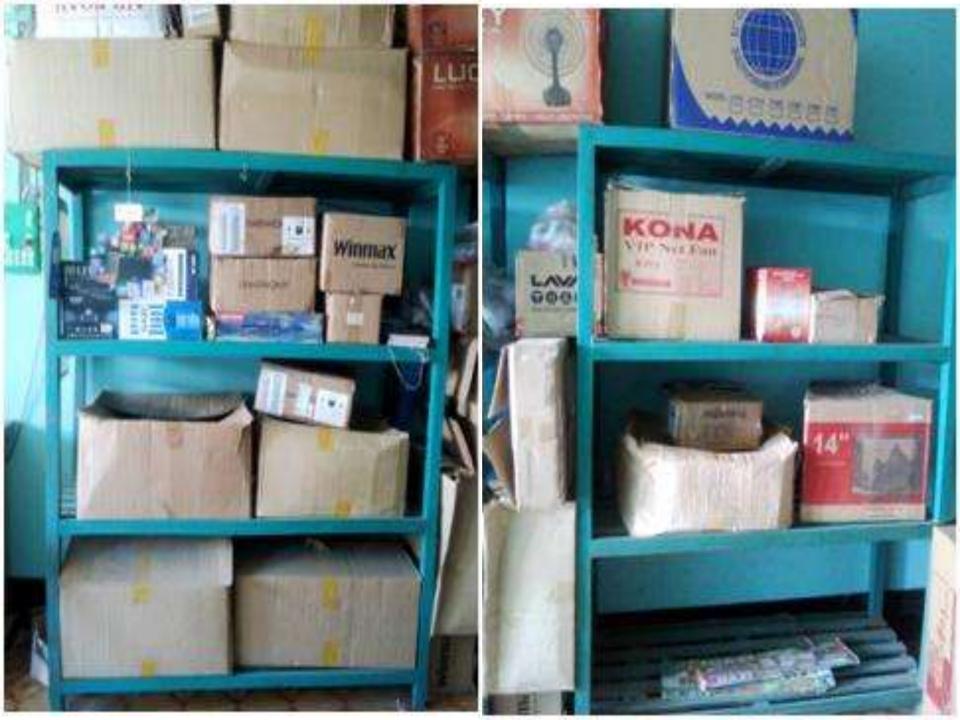

# PRESENT & PROPOSED INVESTMENT BREAKDOWN

| Particulars                            |                                                                                         |                   | Proposed | Total   |  |
|----------------------------------------|-----------------------------------------------------------------------------------------|-------------------|----------|---------|--|
| Existing                               | Proposed                                                                                | Business<br>(BDT) | (BDT)    | (BDT)   |  |
| player, remote, fan, table fan,        | Television, fan, mobile<br>set, rice cooker, curry<br>cooker and pressure<br>cooker etc | 131,950           | 170,000  | 301,950 |  |
| Investment in Machineries (solar par   | 11,500                                                                                  |                   | 11,500   |         |  |
| Cash in hand                           | 2,370                                                                                   |                   | 2,370    |         |  |
| Debtors (Since June, 2015 to at pres   | 26,000                                                                                  |                   | 26,000   |         |  |
| Creditors (Since April, 2015 to at pre | (16,000)                                                                                |                   | (16,000) |         |  |
| Decoration (fixture and fittings)      | 37,180                                                                                  |                   | 37,180   |         |  |
| Advance for shop                       |                                                                                         | 100,000           |          | 100,000 |  |
| Total Capita                           | 293,000                                                                                 | 170,000           | 463,000  |         |  |