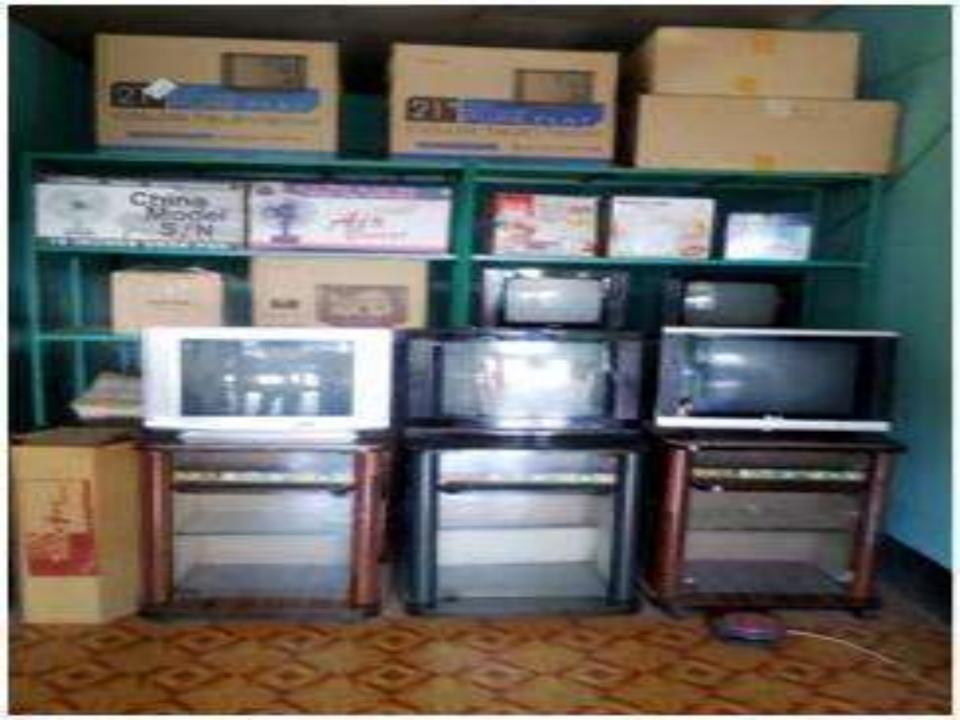

# PRESENT & PROPOSED INVESTMENT BREAKDOWN

| Particulars                            |                                                                                         |                   | Proposed | Total   |  |
|----------------------------------------|-----------------------------------------------------------------------------------------|-------------------|----------|---------|--|
| Existing                               | Proposed                                                                                | Business<br>(BDT) | (BDT)    | (BDT)   |  |
| player, remote, fan, table fan,        | Television, fan, mobile<br>set, rice cooker, curry<br>cooker and pressure<br>cooker etc | 131,950           | 170,000  | 301,950 |  |
| Investment in Machineries (solar par   | 11,500                                                                                  |                   | 11,500   |         |  |
| Cash in hand                           | 2,370                                                                                   |                   | 2,370    |         |  |
| Debtors (Since June, 2015 to at pres   | 26,000                                                                                  |                   | 26,000   |         |  |
| Creditors (Since April, 2015 to at pre | (16,000)                                                                                |                   | (16,000) |         |  |
| Decoration (fixture and fittings)      | 37,180                                                                                  |                   | 37,180   |         |  |
| Advance for shop                       |                                                                                         | 100,000           |          | 100,000 |  |
| Total Capita                           | 293,000                                                                                 | 170,000           | 463,000  |         |  |