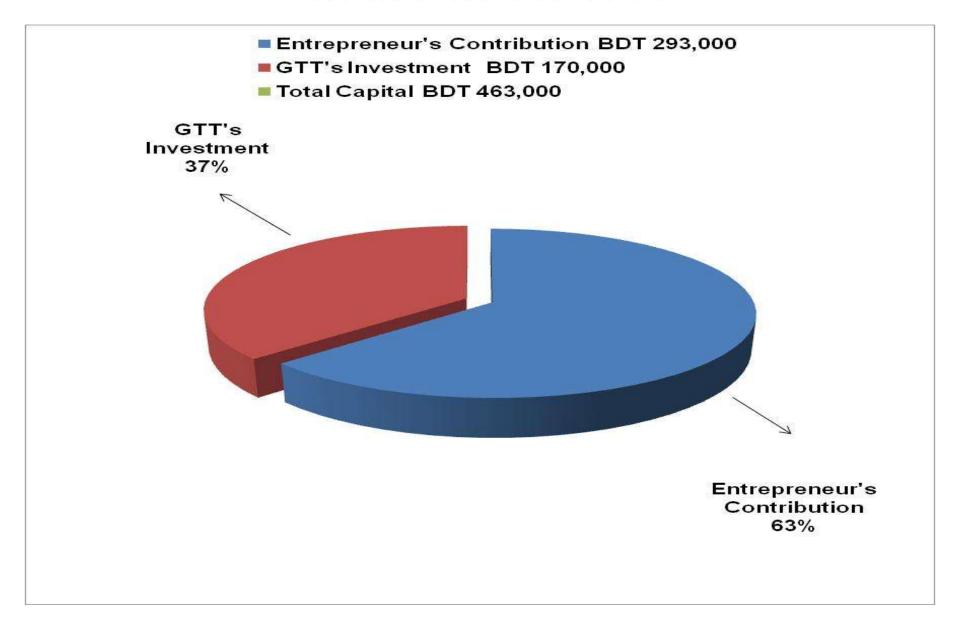

### **PROPOSED NOBIN UDYOKTA BUSINESS INFO**

| Business Name                                                | : | Maa Electronics & Telecom                                                                |
|--------------------------------------------------------------|---|------------------------------------------------------------------------------------------|
| Address/ Location                                            | : | Saghata bazar, Saghata, Gaibandha                                                        |
| Total Investment in BDT                                      | : | Tk. 463,000                                                                              |
| Financing                                                    | : | Self Tk. 293,000 (from existing business)<br>Required Investment Tk. 170,000 (as equity) |
| Present salary/drawings from business                        | : | Taka 3,000 (Three thousand)                                                              |
| Proposed Salary (estimates)                                  |   | Taka 5,000 (Five thousand)                                                               |
| Proposed Business<br>Implementation Plan                     |   |                                                                                          |
| (i) % of present gross profit margin                         | : | On products 13%.                                                                         |
| (ii) Estimated % of proposed gross profit margin             | : | On products 13%.                                                                         |
| (iii) In future risk mgt. plan<br>(from fire, disaster etc.) | : |                                                                                          |

# PRESENT & PROPOSED INVESTMENT BREAKDOWN

| Particulars                            |                                                                                         |                   | Proposed | Total   |  |
|----------------------------------------|-----------------------------------------------------------------------------------------|-------------------|----------|---------|--|
| Existing                               | Proposed                                                                                | Business<br>(BDT) | (BDT)    | (BDT)   |  |
| player, remote, fan, table fan,        | Television, fan, mobile<br>set, rice cooker, curry<br>cooker and pressure<br>cooker etc | 131,950           | 170,000  | 301,950 |  |
| Investment in Machineries (solar par   | 11,500                                                                                  |                   | 11,500   |         |  |
| Cash in hand                           | 2,370                                                                                   |                   | 2,370    |         |  |
| Debtors (Since June, 2015 to at pres   | 26,000                                                                                  |                   | 26,000   |         |  |
| Creditors (Since April, 2015 to at pre | (16,000)                                                                                |                   | (16,000) |         |  |
| Decoration (fixture and fittings)      | 37,180                                                                                  |                   | 37,180   |         |  |
| Advance for shop                       |                                                                                         | 100,000           |          | 100,000 |  |
| Total Capita                           | 293,000                                                                                 | 170,000           | 463,000  |         |  |