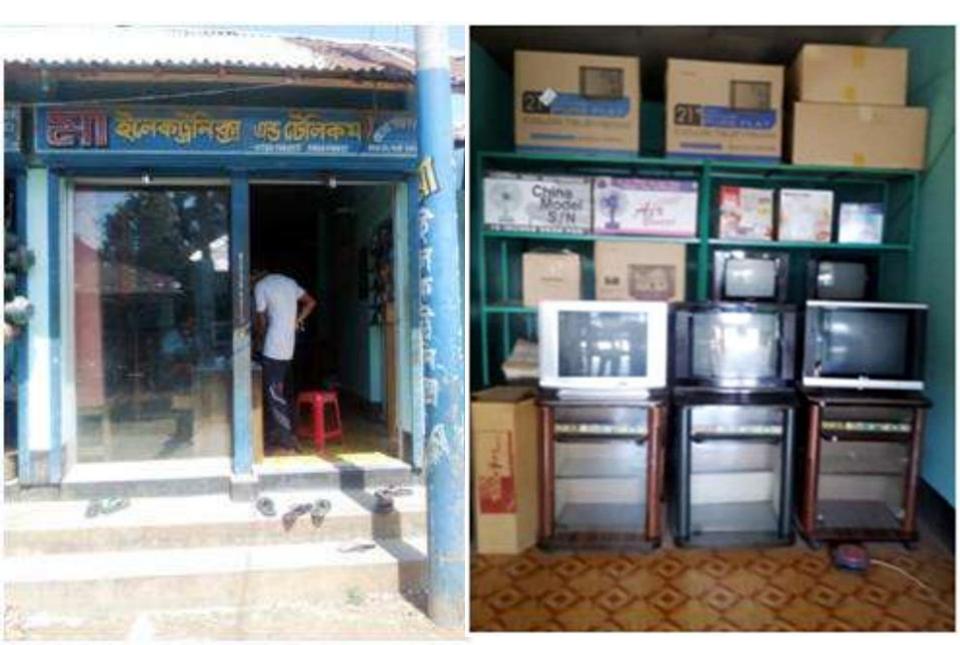

#### Grameen Telecom Trust Building Social Business

Proposed NU Business Name : Maa Electronics & Telecom

Business Category: Telecom & IT support

### **PROPOSED NOBIN UDYOKTA BUSINESS INFO**

| Business Name                                                | : | Maa Electronics & Telecom                                                                |
|--------------------------------------------------------------|---|------------------------------------------------------------------------------------------|
| Address/ Location                                            | : | Saghata bazar, Saghata, Gaibandha                                                        |
| Total Investment in BDT                                      | : | Tk. 463,000                                                                              |
| Financing                                                    | : | Self Tk. 293,000 (from existing business)<br>Required Investment Tk. 170,000 (as equity) |
| Present salary/drawings from business                        | : | Taka 3,000 (Three thousand)                                                              |
| Proposed Salary (estimates)                                  |   | Taka 5,000 (Five thousand)                                                               |
| Proposed Business<br>Implementation Plan                     |   |                                                                                          |
| (i) % of present gross profit margin                         | : | On products 13%.                                                                         |
| (ii) Estimated % of proposed gross profit margin             | : | On products 13%.                                                                         |
| (iii) In future risk mgt. plan<br>(from fire, disaster etc.) | : |                                                                                          |