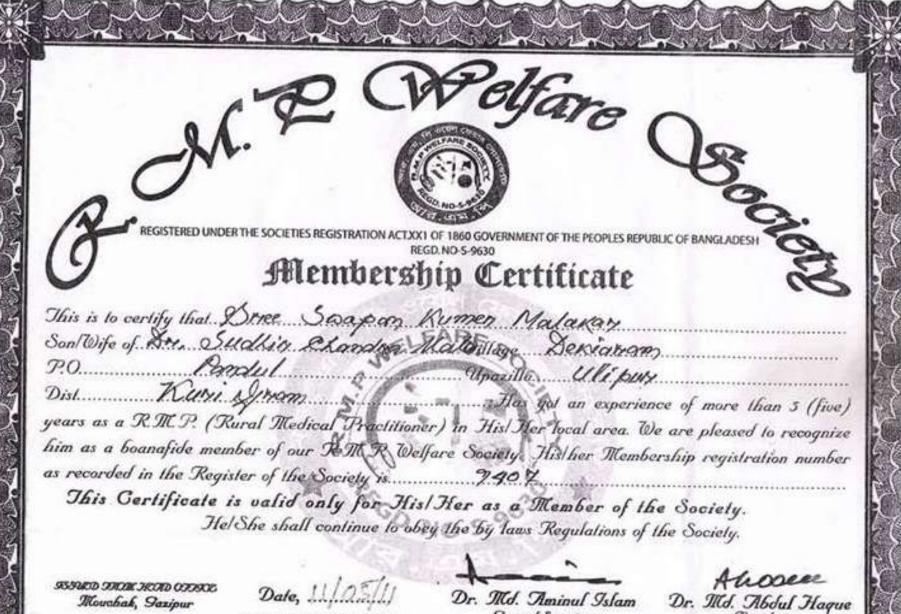

# end of the Heople's Republic of Re-

Ulipur, Kurigram.

This is to Certify That STEL Shopon Kumort Mala xor Son/Wife of STEL Stalkit, Chandron Mala xor Village Decord und Stalk Street Stalkit, Chandron Mala xor Village Decord Mala Xor Upaxita ISLEPINT Sistrict FULL Stalt Street Was participated in Basic Training Course of Village Dector on Primary health care, Preventable & Infections Diseases, Maternal & Child health, Family Planing, management of common Diseases and Emargency cases held at confarance room of Upazila Health Complex, Ulipur, Kurigeam. from 12 April & Loll to 11 May / 2011 In this regard we hepe He/She successfully completed the above training course.

We wish His/Her success.

Dr. Lokman Makim Upazila health & Family Planing officer Wipur. Kurigram.

Dr. Md. Kafizut Rahman Civil Sutgeon Kutigtam

THE BENGAL DRUGS RULES, 1946

No.

FORM 8. [See rule 20(1)]

LICENCE TO SELL, STOCK AND EXHIBIT FOR SALE AND DISTRIBUTE DRUGS OTHER THAN BIOLOGICAL AND OTHER SPECIAL PRODUCTS