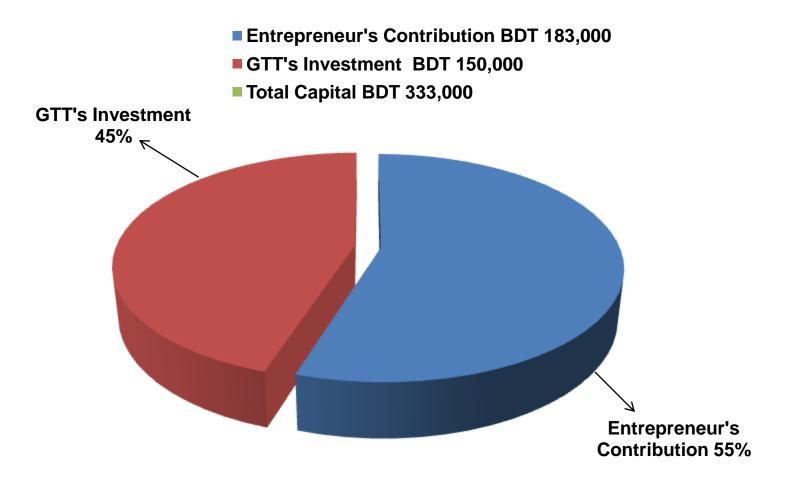

### PRESENT & PROPOSED INVESTMENT BREAKDOWN

| Particulars                                                                                                   |                                                                                        |         | Proposed<br>(BDT) | Total<br>(BDT) |
|---------------------------------------------------------------------------------------------------------------|----------------------------------------------------------------------------------------|---------|-------------------|----------------|
| Existing                                                                                                      | Proposed                                                                               |         |                   |                |
| Investment in products (medicine -<br>tablet, syrup, capsule, syringe and<br>injection etc)                   | Different types of medicine<br>(tablet, syrup, capsule, syringes<br>and injection etc) | 82,101  | 150,000           | 232,101        |
| Investment in Machineries (diabetic machine, blood pressure machine, thermometer, scissor, bulb and fan etc.) |                                                                                        |         |                   | 6,030          |
| Debtors (since September, 2015 to at present)                                                                 |                                                                                        |         |                   | 18,899         |
| Creditors (since September, 2015 to at present)                                                               |                                                                                        |         |                   | (14,700)       |
| GB Loan Outstanding                                                                                           |                                                                                        |         |                   | (10,380)       |
| Decoration (fixture and fittings)                                                                             |                                                                                        | 21,050  |                   | 21,050         |
| Investment in Shop                                                                                            |                                                                                        | 80,000  |                   | 80,000         |
| Total Ca                                                                                                      | pital                                                                                  | 183,000 | 150,000           | 333,000        |