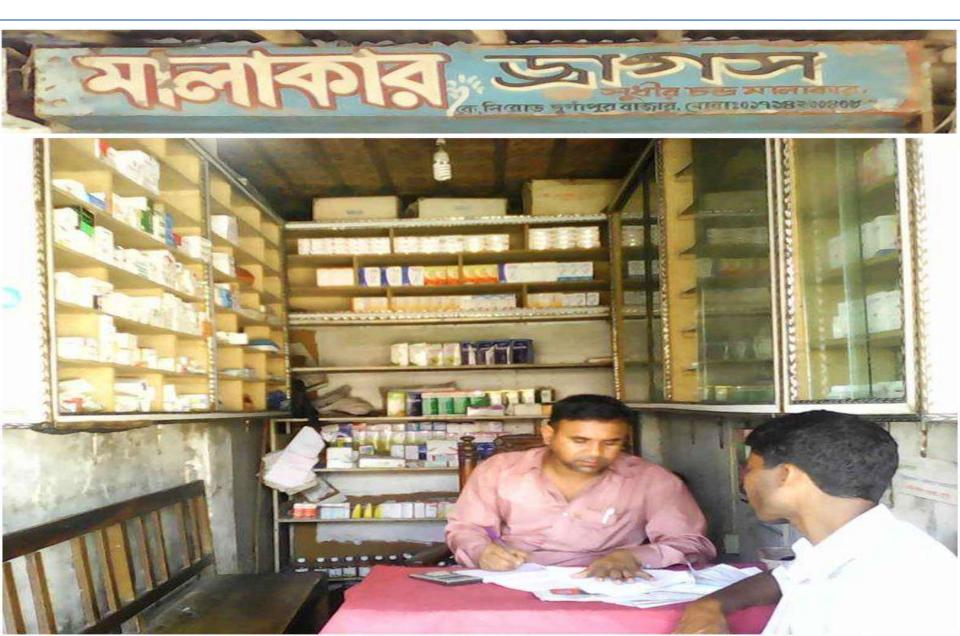

Proposed NU Business Name : Malakar Drugs Business Category: Medicine Business

#### **PROPOSED NOBIN UDYOKTA BUSINESS INFO**

| Business Name                                                | : | Malakar Drugs                                                                            |
|--------------------------------------------------------------|---|------------------------------------------------------------------------------------------|
| Address/ Location                                            | : | Durgapur Bazar, Ulipur, Kurigram.                                                        |
| Total Investment in BDT                                      | : | Tk. 333,000                                                                              |
| Financing                                                    | : | Self Tk. 183,000 (from existing business)<br>Required Investment Tk. 150,000 (as equity) |
| Present salary/drawings from business                        | : | BDT 7,500 (Seven thousand five hundred)                                                  |
| Proposed Salary                                              | : | BDT 8,500 (Eight thousand five hundred)                                                  |
| Proposed Business<br>Implementation Plan                     |   |                                                                                          |
| (i) % of present gross profit margin                         | : | On products 15% & servicing 100%.                                                        |
| (ii) Estimated % of proposed gross profit margin             | : | On products 15% & servicing 100%.                                                        |
| (iii) In future risk mgt. plan<br>(from fire, disaster etc.) | : |                                                                                          |