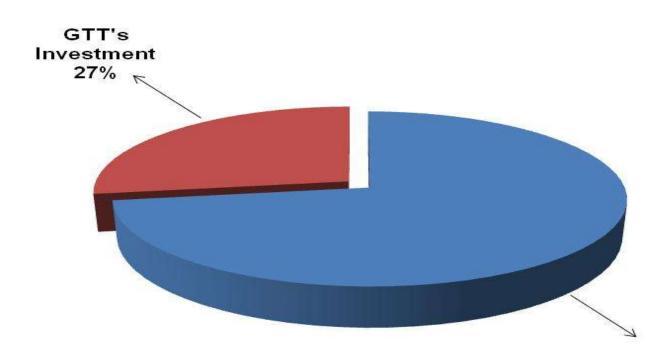

## SOURCE OF FINANCE

- Entrepreneur's Contribution BDT 532,000
- ■GTT's Investment BDT 200,000
- Total Capital BDT 732,000

Entrepreneur's Contribution 73%