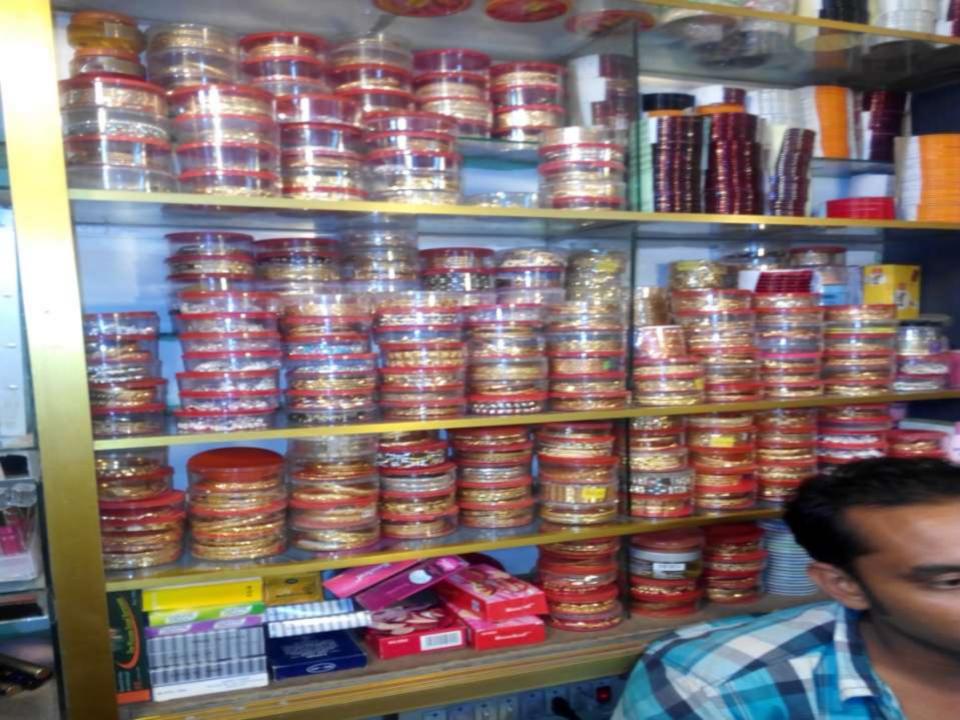

### PRESENT & PROPOSED INVESTMENT BREAKDOWN

| Particula                                                                                                                                                                     | Existing                                                      | Proposed          | Total   |          |  |
|-------------------------------------------------------------------------------------------------------------------------------------------------------------------------------|---------------------------------------------------------------|-------------------|---------|----------|--|
| Existing                                                                                                                                                                      | Proposed                                                      | Business<br>(BDT) | (BDT)   | (BDT)    |  |
| Investment in products (powder, face cream, face wash, face powder, lip stick, body spray, hair oil, money bag, ladies bag, hair clip, ear ring, soap and jewellery item etc) | jewellery item, cosmetics item and different types of bag etc | 300,000           | 200,000 | 500,000  |  |
| Investment in Machineries (bulb and fan etc.)                                                                                                                                 |                                                               |                   |         | 3,500    |  |
| Cash in hand                                                                                                                                                                  |                                                               |                   |         | 8,500    |  |
| GB Loan Outstanding                                                                                                                                                           |                                                               |                   |         | (30,000) |  |
| Decoration (fixture and fittings)                                                                                                                                             | 50,000                                                        |                   | 50,000  |          |  |
| Advance for shop                                                                                                                                                              | 200,000                                                       |                   | 200,000 |          |  |
| Total Capi                                                                                                                                                                    | ital                                                          | 532,000           | 200,000 | 732,000  |  |