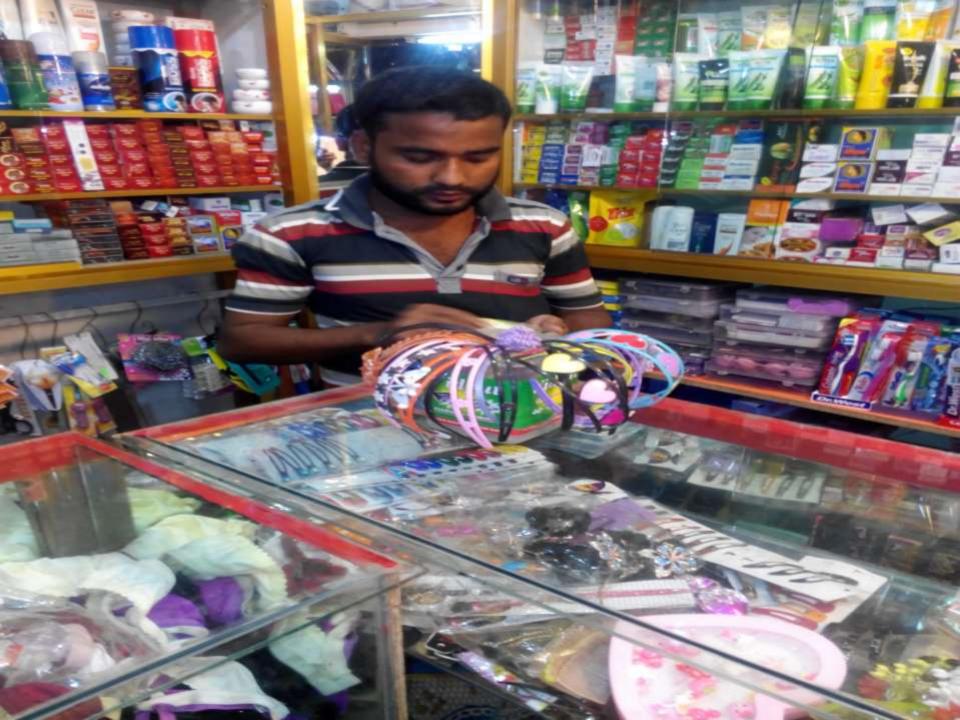

# PROPOSED NOBIN UDYOKTA BUSINESS INFO

| Business Name                                                | : | M/S Maa Proshadhoni                                                                   |
|--------------------------------------------------------------|---|---------------------------------------------------------------------------------------|
| Address/ Location                                            | : | Chowdhury Market, Chandina, Comilla.                                                  |
| Total Investment in BDT                                      | : | Tk. 732,000                                                                           |
| Financing                                                    | : | Self Tk. 532,000 (from existing business) Required Investment Tk. 200,000 (as equity) |
| Present salary/drawings from business                        | : | Taka 9,000 (Nine thousand)                                                            |
| Proposed Salary (estimates)                                  | : | Taka 10,500 (Ten thousand five hundred)                                               |
| Proposed Business<br>Implementation Plan                     |   |                                                                                       |
| (i) % of present gross profit margin                         | : | On products 27%.                                                                      |
| (ii) Estimated % of proposed gross profit margin             | : | On products 27%.                                                                      |
| (iii) In future risk mgt. plan<br>(from fire, disaster etc.) | : |                                                                                       |

### PRESENT & PROPOSED INVESTMENT BREAKDOWN

| Particula                                                                                                                                                                     | Existing                                                      | Proposed          | Total   |          |  |
|-------------------------------------------------------------------------------------------------------------------------------------------------------------------------------|---------------------------------------------------------------|-------------------|---------|----------|--|
| Existing                                                                                                                                                                      | Proposed                                                      | Business<br>(BDT) | (BDT)   | (BDT)    |  |
| Investment in products (powder, face cream, face wash, face powder, lip stick, body spray, hair oil, money bag, ladies bag, hair clip, ear ring, soap and jewellery item etc) | jewellery item, cosmetics item and different types of bag etc | 300,000           | 200,000 | 500,000  |  |
| Investment in Machineries (bulb and fan etc.)                                                                                                                                 |                                                               |                   |         | 3,500    |  |
| Cash in hand                                                                                                                                                                  |                                                               |                   |         | 8,500    |  |
| GB Loan Outstanding                                                                                                                                                           |                                                               |                   |         | (30,000) |  |
| Decoration (fixture and fittings)                                                                                                                                             | 50,000                                                        |                   | 50,000  |          |  |
| Advance for shop                                                                                                                                                              | 200,000                                                       |                   | 200,000 |          |  |
| Total Capi                                                                                                                                                                    | ital                                                          | 532,000           | 200,000 | 732,000  |  |