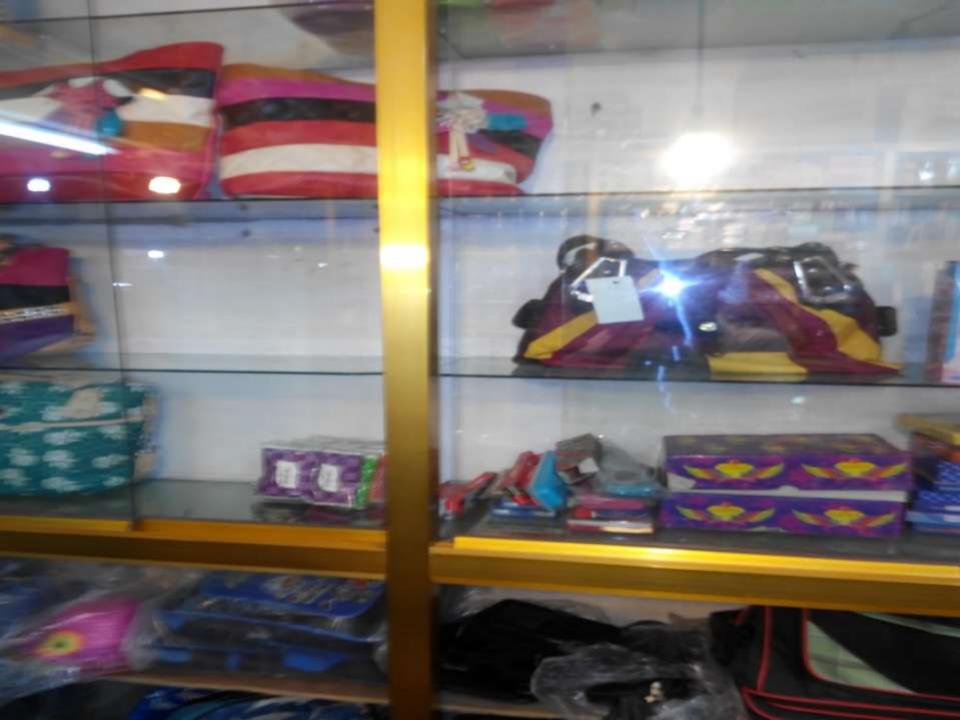

### PRESENT & PROPOSED INVESTMENT BREAKDOWN

| Particula                                                                                                                                                                     | Existing                                                      | Proposed          | Total   |          |  |
|-------------------------------------------------------------------------------------------------------------------------------------------------------------------------------|---------------------------------------------------------------|-------------------|---------|----------|--|
| Existing                                                                                                                                                                      | Proposed                                                      | Business<br>(BDT) | (BDT)   | (BDT)    |  |
| Investment in products (powder, face cream, face wash, face powder, lip stick, body spray, hair oil, money bag, ladies bag, hair clip, ear ring, soap and jewellery item etc) | jewellery item, cosmetics item and different types of bag etc | 300,000           | 200,000 | 500,000  |  |
| Investment in Machineries (bulb and fan etc.)                                                                                                                                 |                                                               |                   |         | 3,500    |  |
| Cash in hand                                                                                                                                                                  |                                                               |                   |         | 8,500    |  |
| GB Loan Outstanding                                                                                                                                                           |                                                               |                   |         | (30,000) |  |
| Decoration (fixture and fittings)                                                                                                                                             | 50,000                                                        |                   | 50,000  |          |  |
| Advance for shop                                                                                                                                                              | 200,000                                                       |                   | 200,000 |          |  |
| Total Capi                                                                                                                                                                    | ital                                                          | 532,000           | 200,000 | 732,000  |  |