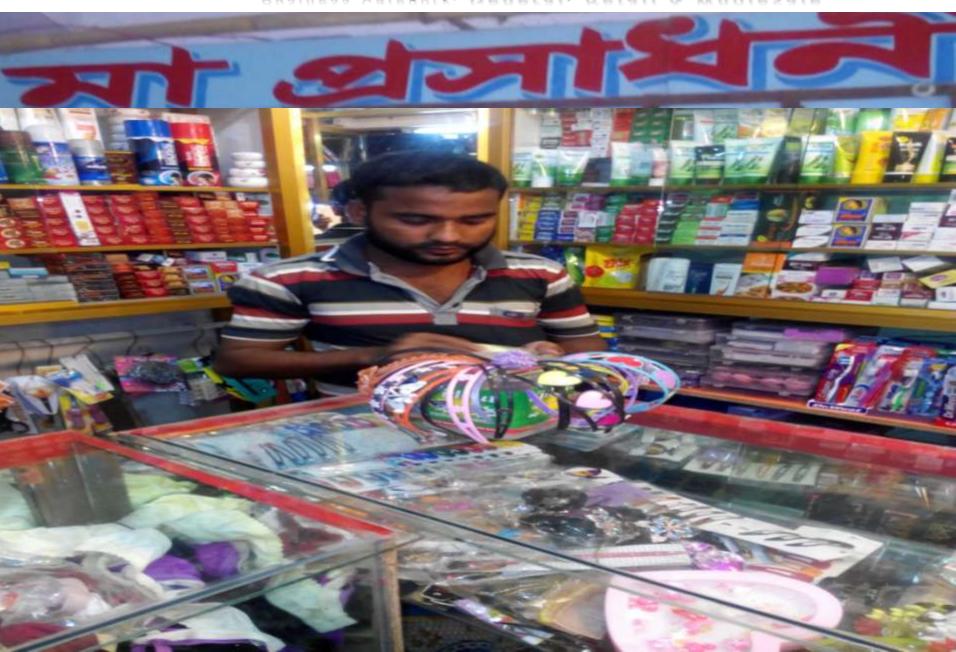

# PROPOSED NOBIN UDYOKTA BUSINESS INFO

| Business Name                                                | : | M/S Maa Proshadhoni                                                                   |
|--------------------------------------------------------------|---|---------------------------------------------------------------------------------------|
| Address/ Location                                            | : | Chowdhury Market, Chandina, Comilla.                                                  |
| Total Investment in BDT                                      | : | Tk. 732,000                                                                           |
| Financing                                                    | : | Self Tk. 532,000 (from existing business) Required Investment Tk. 200,000 (as equity) |
| Present salary/drawings from business                        | : | Taka 9,000 (Nine thousand)                                                            |
| Proposed Salary (estimates)                                  | : | Taka 10,500 (Ten thousand five hundred)                                               |
| Proposed Business<br>Implementation Plan                     |   |                                                                                       |
| (i) % of present gross profit margin                         | : | On products 27%.                                                                      |
| (ii) Estimated % of proposed gross profit margin             | : | On products 27%.                                                                      |
| (iii) In future risk mgt. plan<br>(from fire, disaster etc.) | : |                                                                                       |

### PRESENT & PROPOSED INVESTMENT BREAKDOWN

| Particula                                                                                                                                                                     | Existing                                                      | Proposed          | Total   |          |  |
|-------------------------------------------------------------------------------------------------------------------------------------------------------------------------------|---------------------------------------------------------------|-------------------|---------|----------|--|
| Existing                                                                                                                                                                      | Proposed                                                      | Business<br>(BDT) | (BDT)   | (BDT)    |  |
| Investment in products (powder, face cream, face wash, face powder, lip stick, body spray, hair oil, money bag, ladies bag, hair clip, ear ring, soap and jewellery item etc) | jewellery item, cosmetics item and different types of bag etc | 300,000           | 200,000 | 500,000  |  |
| Investment in Machineries (bulb and fan etc.)                                                                                                                                 |                                                               |                   |         | 3,500    |  |
| Cash in hand                                                                                                                                                                  |                                                               |                   |         | 8,500    |  |
| GB Loan Outstanding                                                                                                                                                           |                                                               |                   |         | (30,000) |  |
| Decoration (fixture and fittings)                                                                                                                                             | 50,000                                                        |                   | 50,000  |          |  |
| Advance for shop                                                                                                                                                              | 200,000                                                       |                   | 200,000 |          |  |
| Total Capi                                                                                                                                                                    | ital                                                          | 532,000           | 200,000 | 732,000  |  |