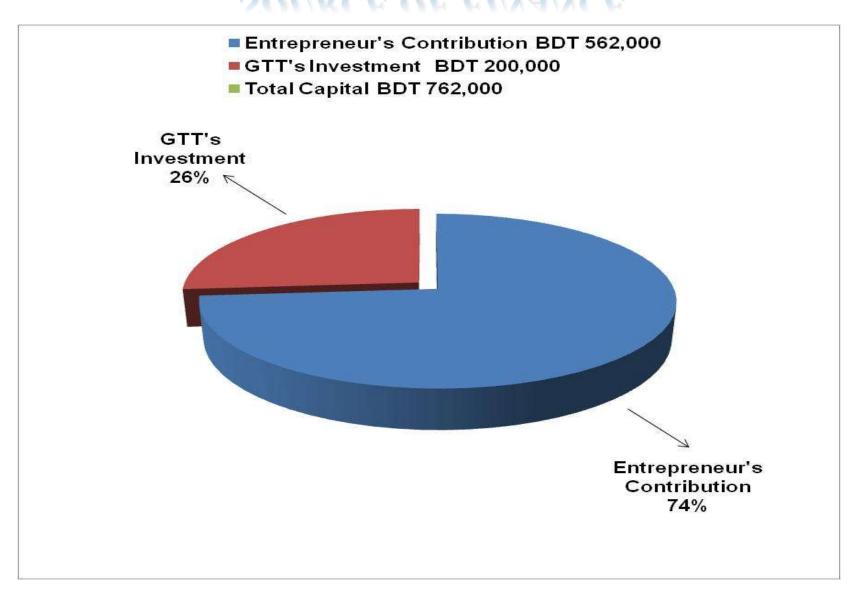

# PROPOSED NOBIN UDYOKTA BUSINESS INFO

| Business Name                                                | :  | M/S Maxi Fashion                                                                      |
|--------------------------------------------------------------|----|---------------------------------------------------------------------------------------|
| Address/ Location                                            | :  | Gunabati Bazar, Gunabai, Chauddagram, Comilla.                                        |
| Total Investment in BDT                                      | :  | Tk. 762,000                                                                           |
| Financing                                                    | •• | Self Tk. 562,000 (from existing business) Required Investment Tk. 200,000 (as equity) |
| Present salary/drawings from business                        | •  | Taka 7,000 (Seven thousand)                                                           |
| Proposed Salary (estimates)                                  | :  | Taka 9,500 (Nine thousand five hundred)                                               |
| Proposed Business Implementation Plan                        |    |                                                                                       |
| (i) % of present gross profit margin                         | :  | On products 22%.                                                                      |
| (ii) Estimated % of proposed gross profit margin             | :  | On products 22%.                                                                      |
| (iii) In future risk mgt. plan<br>(from fire, disaster etc.) | :  |                                                                                       |

### PRESENT & PROPOSED INVESTMENT BREAKDOWN

| Particulars                                                                                                                        | Existing<br>Business                                          | Proposed | Total   |           |  |
|------------------------------------------------------------------------------------------------------------------------------------|---------------------------------------------------------------|----------|---------|-----------|--|
| Existing                                                                                                                           | Proposed                                                      | (BDT)    | (BDT)   | (BDT)     |  |
| Investment in products (sharee, gauge cloth, shirt, pant, ganjee, panjabi, trouser, lungi, kids collection and cosmetics item etc) | Sharee, gauge cloth, readymade garments and cosmetics itm etc | 308,000  | 200,000 | 508,000   |  |
| Investment in Machineries (IPS, bulb and fa                                                                                        | 13,000                                                        |          | 13,000  |           |  |
| Cash in hand                                                                                                                       |                                                               |          |         | 10,850    |  |
| Debtors (since October, 2015 to at present)                                                                                        |                                                               |          |         | 35,150    |  |
| Creditors (since September, 2015 to at present)                                                                                    |                                                               |          |         | (141,000) |  |
| Decoration (fixture and fittings)                                                                                                  |                                                               |          |         | 36,000    |  |
| Advance for shop                                                                                                                   |                                                               |          |         | 300,000   |  |
| Total Capital                                                                                                                      |                                                               |          | 200,000 | 762,000   |  |

## SOURCE OF FINANCE