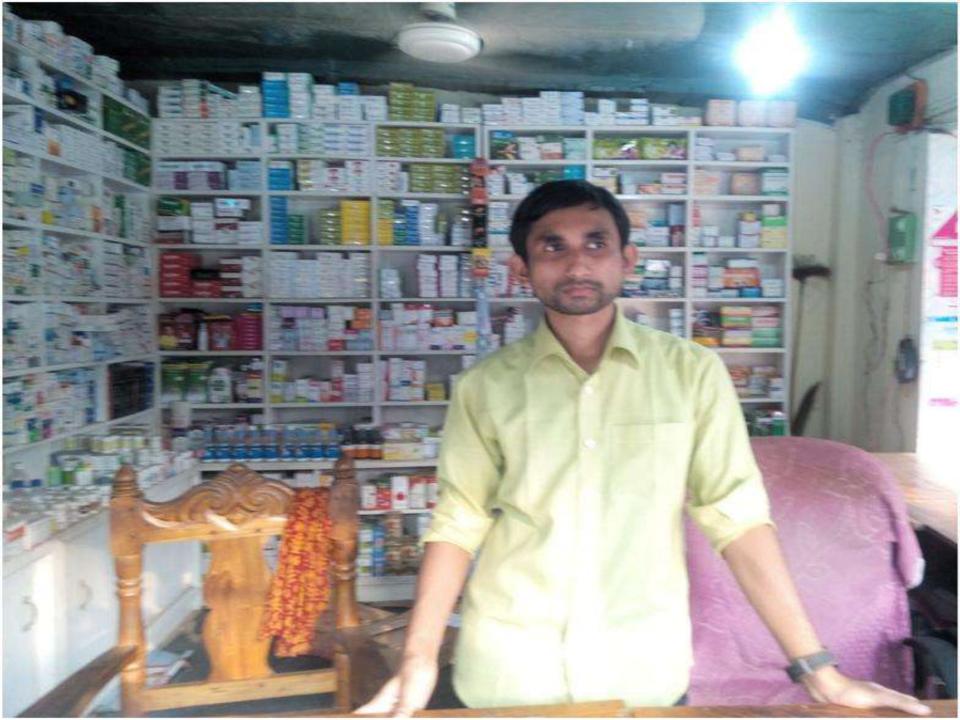

Proposed NU Business Name: M/S Maa Pharmacy

Business Category: Medicine Business

## PROPOSED NOBIN UDYOKTA BUSINESS INFO

| Business Name                                                                                                                                                                            | : | M/S Maa Pharmacy                                                                                                  |
|------------------------------------------------------------------------------------------------------------------------------------------------------------------------------------------|---|-------------------------------------------------------------------------------------------------------------------|
| Address/ Location                                                                                                                                                                        | : | Lahiri Bazar, Baliadangi, Thakurgaon.                                                                             |
| Total Investment in BDT                                                                                                                                                                  | : | Tk. 480,000                                                                                                       |
| Financing                                                                                                                                                                                | : | Self Tk. 280,000 (from existing business) Required Investment Tk. 200,000 (as equity)                             |
| Present salary/drawings from business                                                                                                                                                    | : | BDT 8,000 (Eight Thousand)                                                                                        |
| Proposed Salary                                                                                                                                                                          | : | BDT 9,000 (Nine Thousand)                                                                                         |
| Proposed Business Implementation Plan  (i) % of present gross profit margin  (ii) Estimated % of proposed gross profit margin  (iii) In future risk mgt. plan (from fire, disaster etc.) | : | On products 10%, mobile banking (bkash) &flexiload 100%. On products 10%, mobile banking (bkash) &flexiload 100%. |