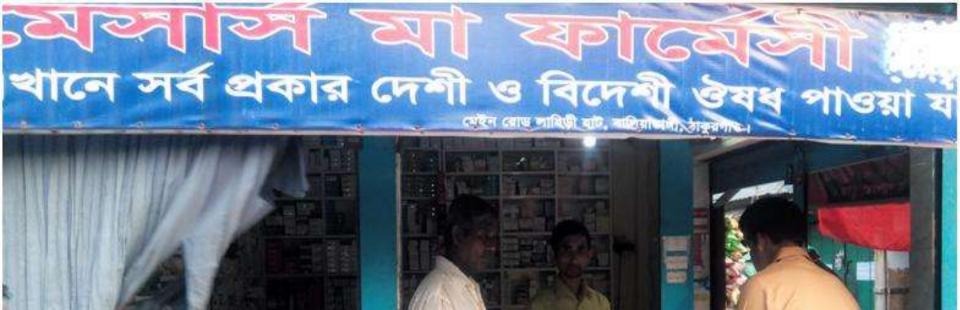

## PROPOSED NOBIN UDYOKTA BUSINESS INFO

| Business Name                                                                                                                                                                            | : | M/S Maa Pharmacy                                                                                                  |
|------------------------------------------------------------------------------------------------------------------------------------------------------------------------------------------|---|-------------------------------------------------------------------------------------------------------------------|
| Address/ Location                                                                                                                                                                        | : | Lahiri Bazar, Baliadangi, Thakurgaon.                                                                             |
| Total Investment in BDT                                                                                                                                                                  | : | Tk. 480,000                                                                                                       |
| Financing                                                                                                                                                                                | : | Self Tk. 280,000 (from existing business) Required Investment Tk. 200,000 (as equity)                             |
| Present salary/drawings from business                                                                                                                                                    | : | BDT 8,000 (Eight Thousand)                                                                                        |
| Proposed Salary                                                                                                                                                                          | : | BDT 9,000 (Nine Thousand)                                                                                         |
| Proposed Business Implementation Plan  (i) % of present gross profit margin  (ii) Estimated % of proposed gross profit margin  (iii) In future risk mgt. plan (from fire, disaster etc.) | : | On products 10%, mobile banking (bkash) &flexiload 100%. On products 10%, mobile banking (bkash) &flexiload 100%. |