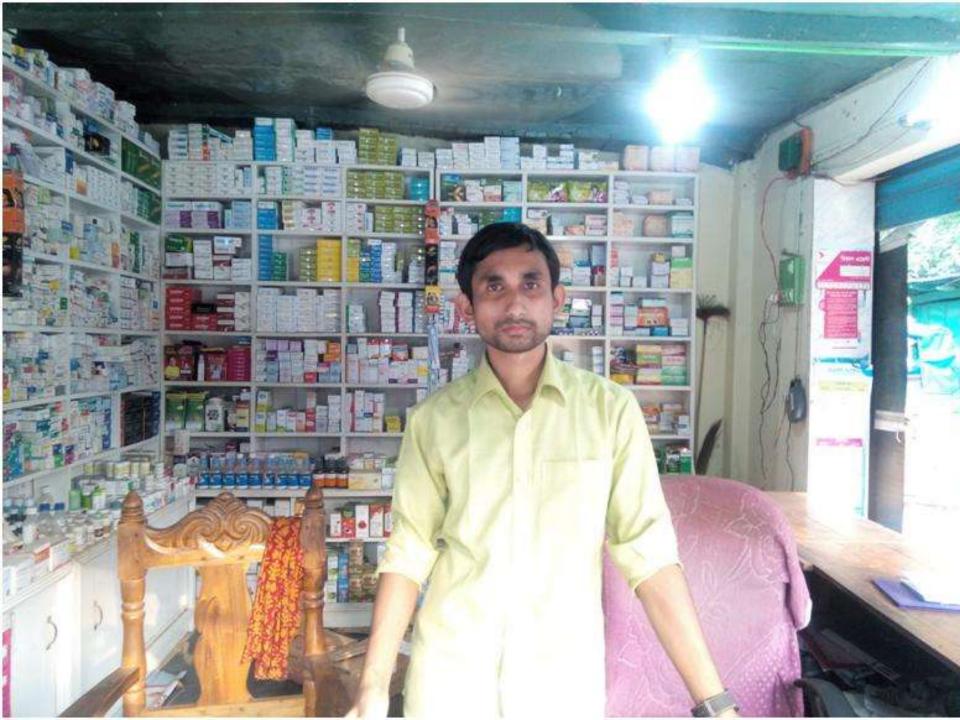

Proposed NU Business Name: M/S Maa Pharmacy

Business Category: Medicine Business

## PROPOSED NOBIN UDYOKTA BUSINESS INFO

| Business Name                                                                                                                                                                            | : | M/S Maa Pharmacy                                                                                                  |
|------------------------------------------------------------------------------------------------------------------------------------------------------------------------------------------|---|-------------------------------------------------------------------------------------------------------------------|
| Address/ Location                                                                                                                                                                        | : | Lahiri Bazar, Baliadangi, Thakurgaon.                                                                             |
| Total Investment in BDT                                                                                                                                                                  | : | Tk. 480,000                                                                                                       |
| Financing                                                                                                                                                                                | : | Self Tk. 280,000 (from existing business) Required Investment Tk. 200,000 (as equity)                             |
| Present salary/drawings from business                                                                                                                                                    | : | BDT 8,000 (Eight Thousand)                                                                                        |
| Proposed Salary                                                                                                                                                                          | : | BDT 9,000 (Nine Thousand)                                                                                         |
| Proposed Business Implementation Plan  (i) % of present gross profit margin  (ii) Estimated % of proposed gross profit margin  (iii) In future risk mgt. plan (from fire, disaster etc.) | : | On products 10%, mobile banking (bkash) &flexiload 100%. On products 10%, mobile banking (bkash) &flexiload 100%. |