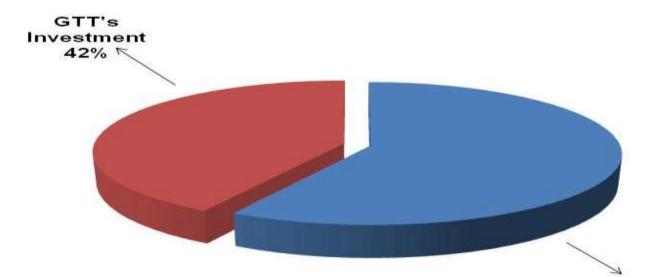

## **SOURCE OF FINANCE**

- Entrepreneur's Contribution BDT 280,000
- GTT's Investment BDT 200,000
- Total Capital BDT 480,000

Entrepreneur's Contribution 58%