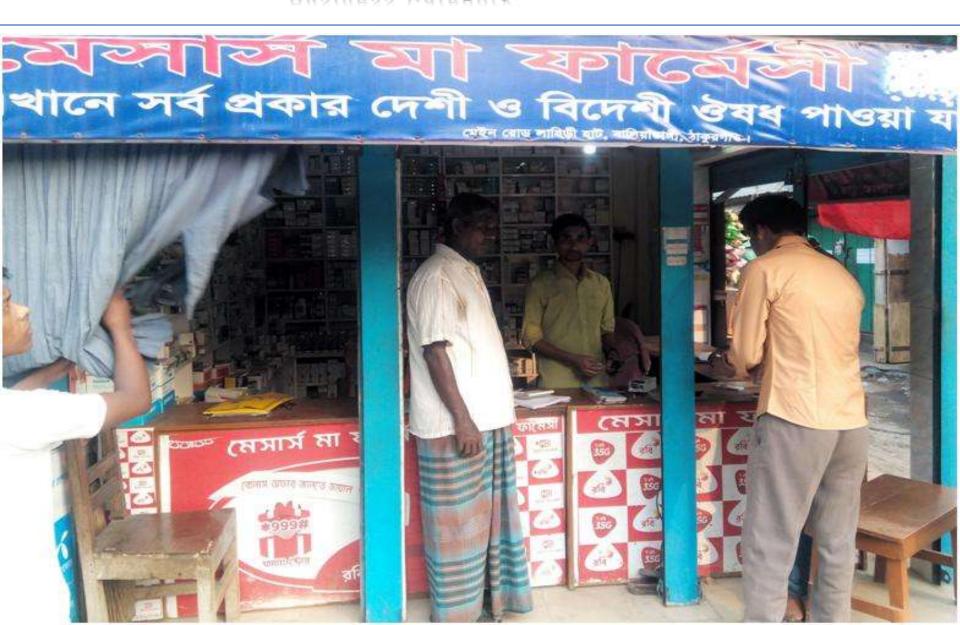

## PROPOSED NOBIN UDYOKTA BUSINESS INFO

| Business Name                                                                                                                                                                            | : | M/S Maa Pharmacy                                                                                                  |
|------------------------------------------------------------------------------------------------------------------------------------------------------------------------------------------|---|-------------------------------------------------------------------------------------------------------------------|
| Address/ Location                                                                                                                                                                        | : | Lahiri Bazar, Baliadangi, Thakurgaon.                                                                             |
| Total Investment in BDT                                                                                                                                                                  | : | Tk. 480,000                                                                                                       |
| Financing                                                                                                                                                                                | : | Self Tk. 280,000 (from existing business) Required Investment Tk. 200,000 (as equity)                             |
| Present salary/drawings from business                                                                                                                                                    | : | BDT 8,000 (Eight Thousand)                                                                                        |
| Proposed Salary                                                                                                                                                                          | : | BDT 9,000 (Nine Thousand)                                                                                         |
| Proposed Business Implementation Plan  (i) % of present gross profit margin  (ii) Estimated % of proposed gross profit margin  (iii) In future risk mgt. plan (from fire, disaster etc.) | : | On products 10%, mobile banking (bkash) &flexiload 100%. On products 10%, mobile banking (bkash) &flexiload 100%. |