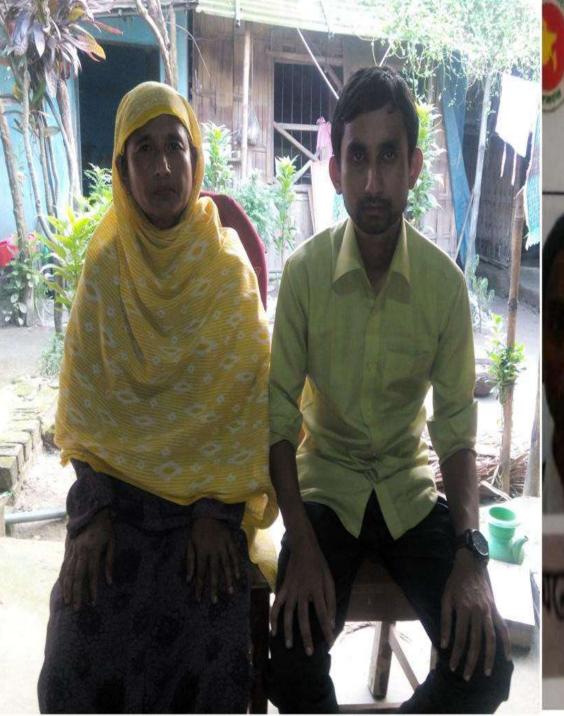

## BRIEF BIO OF THE PROPOSED NOBIN UDYOKTA

| Name and address                                                                                                          |   | Md. Monowar Hossen  Vill: Dhomnia, Union: 3 no. Dhontola, Post: Lahiri,  Upazila: Baliadangi, District: Thakurgaon. |
|---------------------------------------------------------------------------------------------------------------------------|---|---------------------------------------------------------------------------------------------------------------------|
| Age                                                                                                                       | : | 26 years                                                                                                            |
| Marital status                                                                                                            |   | Unmarried                                                                                                           |
| Children                                                                                                                  | : | N/A                                                                                                                 |
| No. of siblings:                                                                                                          | : | 01 (one) Brother & 01 (one) Sister.                                                                                 |
| Parent's and GB related Info:  (i) Who is GB member  (ii) Mother's name  (iii) Father's name  (iv) GB member's info       |   | Mother                                                                                                              |
| Further Information: (v) Who pays GB loan installment (vi) Mobile lady (vii) Grameen Education Loan (viii) Any other loan |   | Entrepreneur<br>No<br>Nil<br>Nil                                                                                    |

#### BRIEF HISTORY OF GB LOAN UTILIZATION BY FAMILY

- Mst. Monowara Begum is a GB member since June 01, 2006 at first she took GB loan BDT 3,000 (three thousand).
- Gradually she took GB loan several times and utilized it for cultivation and assisting her son (entrepreneur) in existing business.
- Finally GB loan helped her to improve her economic condition, livelihood and expanding the existing business of her son.