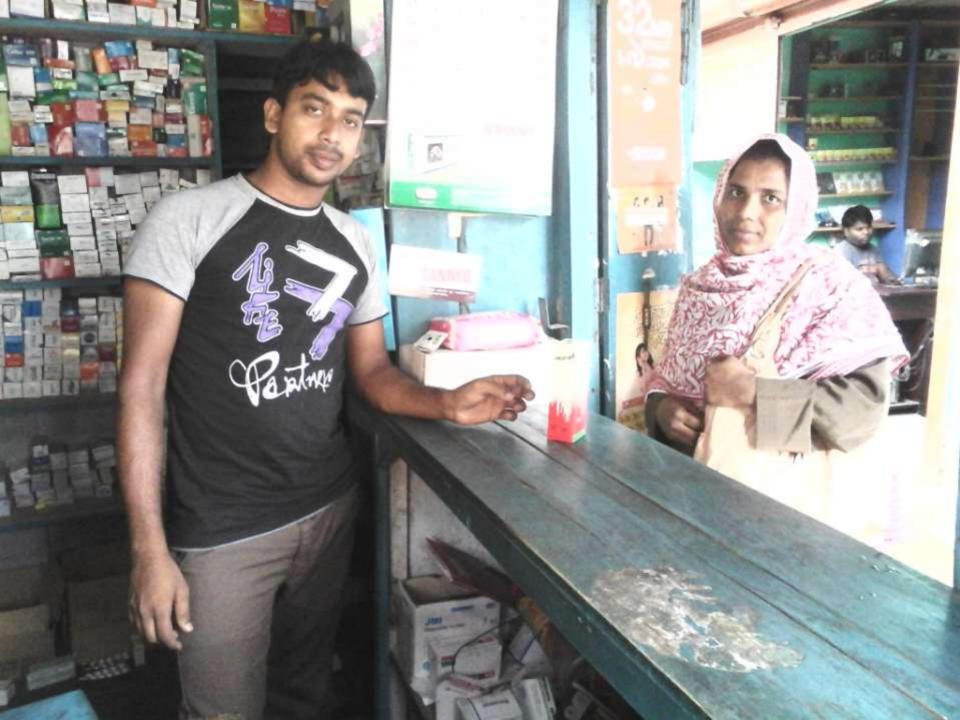

Proposed NU Business Name **: Square Pharmacy** Business Category: **Medicine Business** 

### **PROPOSED NOBIN UDYOKTA BUSINESS INFO**

| Business Name                                                | : | Square Pharmacy                                                                          |
|--------------------------------------------------------------|---|------------------------------------------------------------------------------------------|
| Address/ Location                                            | : | Rupdia Bazar, Jessore.                                                                   |
| Total Investment in BDT                                      | : | Tk. 332,000                                                                              |
| Financing                                                    | : | Self Tk. 232,000 (from existing business)<br>Required Investment Tk. 100,000 (as equity) |
| Present salary/drawings from business                        | : | BDT 6,000 (Six thousand)                                                                 |
| Proposed Salary                                              | : | BDT 7,000 (Seven thousand)                                                               |
| Proposed Business<br>Implementation Plan                     |   |                                                                                          |
| (i) % of present gross profit margin                         | : | On an Average 10%                                                                        |
| (ii) Estimated % of proposed gross profit margin             | : | On an Average 10%                                                                        |
| (iii) In future risk mgt. plan<br>(from fire, disaster etc.) | : |                                                                                          |