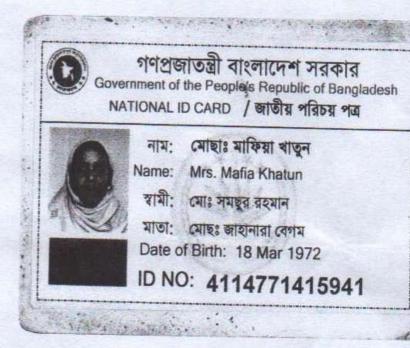

#### **BRIEF BIO OF THE PROPOSED NOBIN UDYOKTA**

| Name and address                                                                                                                      |     | : Md. Azam Ali                                                                                                                                                                                       |  |  |
|---------------------------------------------------------------------------------------------------------------------------------------|-----|------------------------------------------------------------------------------------------------------------------------------------------------------------------------------------------------------|--|--|
|                                                                                                                                       |     | Vill: Cochua, Union: Cochua, Post: Cochua, Upazila:<br>Jessore, District: Jessore.                                                                                                                   |  |  |
| Age                                                                                                                                   | ••  | 26 years                                                                                                                                                                                             |  |  |
| Marital status                                                                                                                        | :   | Married                                                                                                                                                                                              |  |  |
| Children                                                                                                                              | :   | N/A                                                                                                                                                                                                  |  |  |
| No. of siblings:                                                                                                                      | :   | 02 (Two) Brothers 02 (Two) Sisters.                                                                                                                                                                  |  |  |
| Parent's and GB related Info:<br>(i) Who is GB member<br>(ii) Mother's name<br>(iii) Father's name<br>(iv) GB member's info           | ::  | Mother✓FatherMst. Mafia KhatunMd. Samsur RahmanBranch: Rupdia, Jessore, Centre # 28/mo,Loan no.: 6576, Member since October 08, 2008First Ioan: Tk. 3,000Existing Ioan: 4000, Outstanding: Tk. 2,322 |  |  |
| Further Information:<br>(v) Who pays GB loan installment<br>(vi) Mobile lady<br>(vii) Grameen Education Loan<br>(viii) Any other loan | : : | Entrepreneur's Father<br>No<br>Yes<br>Nil                                                                                                                                                            |  |  |

#### BRIEF HISTORY OF GB LOAN UTILIZATION BY FAMILY

- Mst. Mafia Khatun is a GB member since October 08, 2008 at first she took GB loan BDT 3,000 (Three thousand).
- Gradually she took GB loan several times and utilized it for repairing house and assisting her son in business.
- Finally GB loan helped her to improve her economic condition, livelihood.