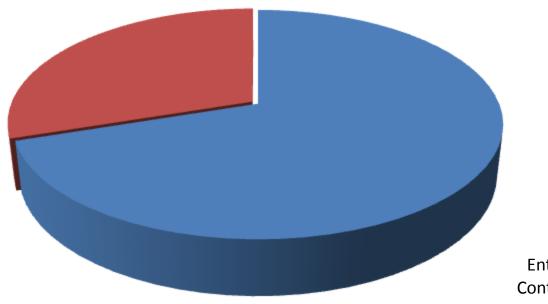

Entrepreneur's Contribution BDT 232,000
 GTT's Investment BDT 100,000
 Total Capital BDT 332,000

GTT's Investment 30%

Entrepreneur's Contribution 70%