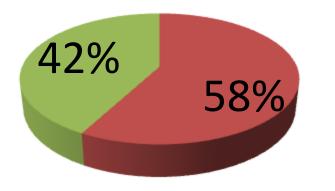

| Proposed Nobin Udyokta Business Info                 |          |                                                                                                                                                                                                                                                                                                                                                                                                                                                           |  |  |
|------------------------------------------------------|----------|-----------------------------------------------------------------------------------------------------------------------------------------------------------------------------------------------------------------------------------------------------------------------------------------------------------------------------------------------------------------------------------------------------------------------------------------------------------|--|--|
| Business Name                                        | :        | RIMU & RAHA SANITARY                                                                                                                                                                                                                                                                                                                                                                                                                                      |  |  |
| Location                                             | :        | Tartia Bazar, Delduar Tangail.                                                                                                                                                                                                                                                                                                                                                                                                                            |  |  |
| Total Investment in BDT                              | :        | BDT 2,37,100                                                                                                                                                                                                                                                                                                                                                                                                                                              |  |  |
| Financing                                            | :        | Self BDT 1,37,100(from existing business) 58%                                                                                                                                                                                                                                                                                                                                                                                                             |  |  |
|                                                      | <u> </u> | Required Investment BDT 1,00,000(as equity) 42%                                                                                                                                                                                                                                                                                                                                                                                                           |  |  |
| Present salary/drawings<br>from business (estimates) | :        | BDT 5,000                                                                                                                                                                                                                                                                                                                                                                                                                                                 |  |  |
| Proposed Salary                                      | :        | BDT 5,000                                                                                                                                                                                                                                                                                                                                                                                                                                                 |  |  |
| Size of shop                                         | :        | 55 ft x 40 ft= 2200 square ft                                                                                                                                                                                                                                                                                                                                                                                                                             |  |  |
| Security of the shop                                 | :        | -                                                                                                                                                                                                                                                                                                                                                                                                                                                         |  |  |
| Implementation                                       | :        | <ul> <li>The business is planned to be scaled up by investment in existing goods like; Cement, Steel, Concrete, Sand, Burner, Pier etc.</li> <li>Average 30% gain on sale.</li> <li>The business is operating by entrepreneur. Existing four employee.</li> <li>After getting equity fund two employee will be appointed</li> <li>The shop is rented.</li> <li>Collects goods from Laohati, Tangail.</li> <li>Agreed grace period is 4 months.</li> </ul> |  |  |