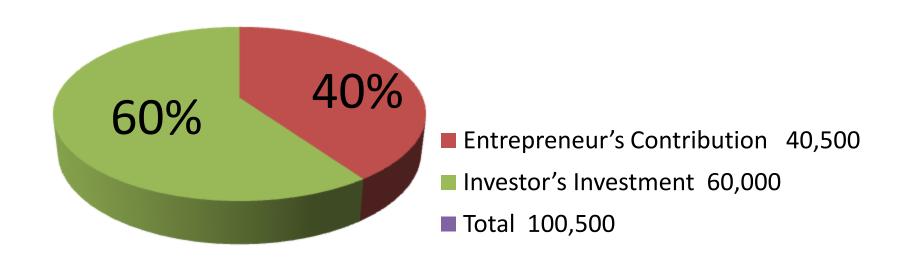

| Investment Breakdown       |          |          |                |  |
|----------------------------|----------|----------|----------------|--|
| Particulars                | Existing | Proposed | Proposed Total |  |
| Battery, Charger, Display, | 10,500   | 15,000   | 25,500         |  |
| Headphone, Memory card etc | ,        | ,        | ,              |  |
| Mobile Parts               | 5,000    | 15,000   | 20,000         |  |
| Computer (22 x 100000      | 20,000   | -        | 20,000         |  |
| Decoration                 | 5,000    | -        | 5,000          |  |
| Mobile phone (15 x 2000)   | -        | 30,000   | 30,000         |  |
| Total                      | 40,500   | 60,000   | 100,500        |  |