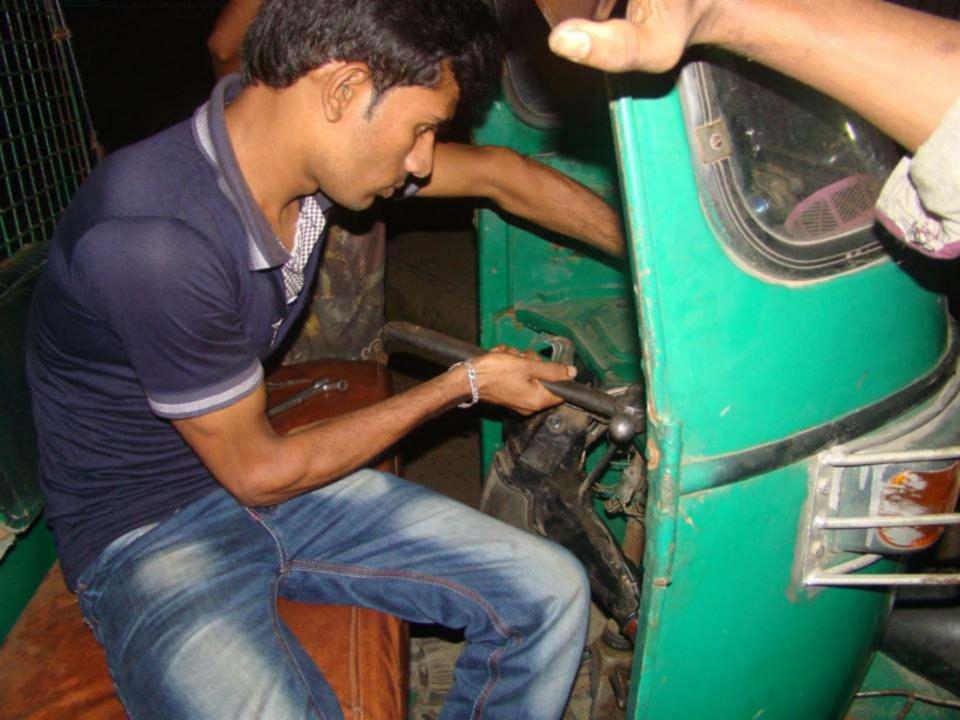

# Pictures

| Proposed Nobin Udyokta Business Info              |   |                                                                                                                                                                                                                                                                                                                                                                                                                                                                                                            |  |
|---------------------------------------------------|---|------------------------------------------------------------------------------------------------------------------------------------------------------------------------------------------------------------------------------------------------------------------------------------------------------------------------------------------------------------------------------------------------------------------------------------------------------------------------------------------------------------|--|
| Business Name                                     | : | RATRI NEW STAR C.N.G WORKSHOP                                                                                                                                                                                                                                                                                                                                                                                                                                                                              |  |
| Location                                          | : | Delduar Uttar Para, Tangail.                                                                                                                                                                                                                                                                                                                                                                                                                                                                               |  |
| Total Investment in BDT                           | : | BDT 1,92,000/-                                                                                                                                                                                                                                                                                                                                                                                                                                                                                             |  |
| Financing                                         | : | Self BDT 92,000/-(from existing business) 48% Required Investment BDT 1,00,000/-(as equity) 52%                                                                                                                                                                                                                                                                                                                                                                                                            |  |
| Present salary/drawings from business (estimates) | : | BDT 5,000                                                                                                                                                                                                                                                                                                                                                                                                                                                                                                  |  |
| Proposed Salary                                   | : | BDT 5,000                                                                                                                                                                                                                                                                                                                                                                                                                                                                                                  |  |
| Size of shop                                      | : | 13 ft x 9 ft= 117 square ft                                                                                                                                                                                                                                                                                                                                                                                                                                                                                |  |
| Security of the shop                              | : | BDT 20,000                                                                                                                                                                                                                                                                                                                                                                                                                                                                                                 |  |
| Implementation                                    | : | <ul> <li>The business is planned to be scaled up by investment in existing goods like; Head light, Class plate, Connecting steel, Various automobile parts etc.</li> <li>Income from servicing.</li> <li>Average 25% gain on sale.</li> <li>The business is operating by entrepreneur. Existing three employee.</li> <li>After getting equity fund one employee will be appointed.</li> <li>The shop is rented.</li> <li>Collects goods from Tangali.</li> <li>Agreed grace period is 4 months.</li> </ul> |  |