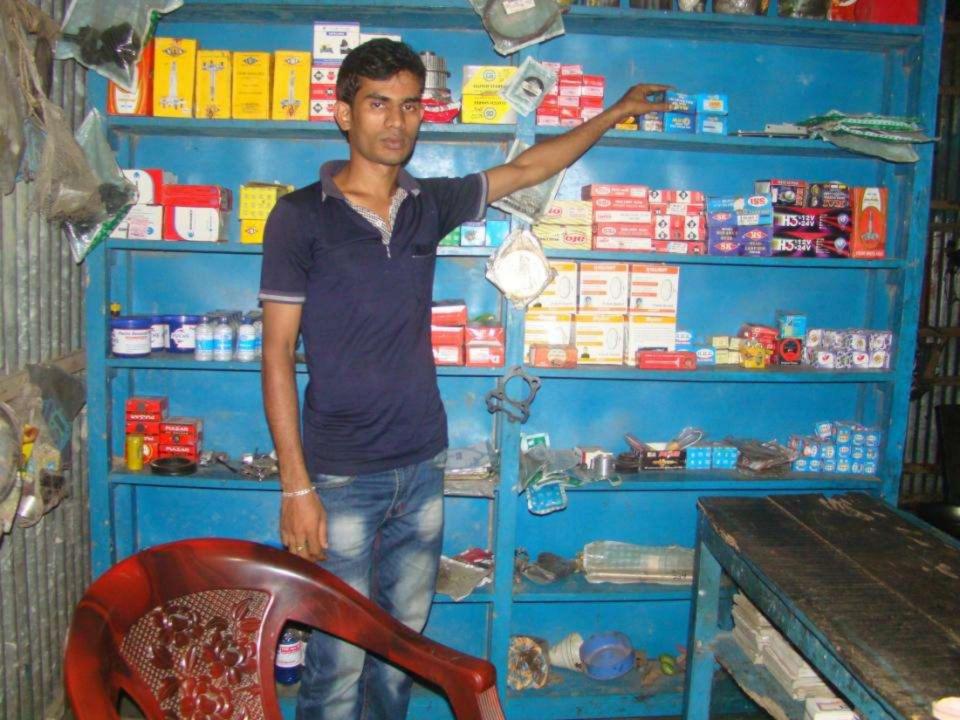

# Pictures

| Proposed Nobin Udyokta Business Info              |   |                                                                                                                                                                                                                                                                                                                                                                                                                                                                                                            |  |
|---------------------------------------------------|---|------------------------------------------------------------------------------------------------------------------------------------------------------------------------------------------------------------------------------------------------------------------------------------------------------------------------------------------------------------------------------------------------------------------------------------------------------------------------------------------------------------|--|
| Business Name                                     | : | RATRI NEW STAR C.N.G WORKSHOP                                                                                                                                                                                                                                                                                                                                                                                                                                                                              |  |
| Location                                          | : | Delduar Uttar Para, Tangail.                                                                                                                                                                                                                                                                                                                                                                                                                                                                               |  |
| Total Investment in BDT                           | : | BDT 1,92,000/-                                                                                                                                                                                                                                                                                                                                                                                                                                                                                             |  |
| Financing                                         | : | Self BDT 92,000/-(from existing business) 48% Required Investment BDT 1,00,000/-(as equity) 52%                                                                                                                                                                                                                                                                                                                                                                                                            |  |
| Present salary/drawings from business (estimates) | : | BDT 5,000                                                                                                                                                                                                                                                                                                                                                                                                                                                                                                  |  |
| Proposed Salary                                   | : | BDT 5,000                                                                                                                                                                                                                                                                                                                                                                                                                                                                                                  |  |
| Size of shop                                      | : | 13 ft x 9 ft= 117 square ft                                                                                                                                                                                                                                                                                                                                                                                                                                                                                |  |
| Security of the shop                              | : | BDT 20,000                                                                                                                                                                                                                                                                                                                                                                                                                                                                                                 |  |
| Implementation                                    | : | <ul> <li>The business is planned to be scaled up by investment in existing goods like; Head light, Class plate, Connecting steel, Various automobile parts etc.</li> <li>Income from servicing.</li> <li>Average 25% gain on sale.</li> <li>The business is operating by entrepreneur. Existing three employee.</li> <li>After getting equity fund one employee will be appointed.</li> <li>The shop is rented.</li> <li>Collects goods from Tangali.</li> <li>Agreed grace period is 4 months.</li> </ul> |  |