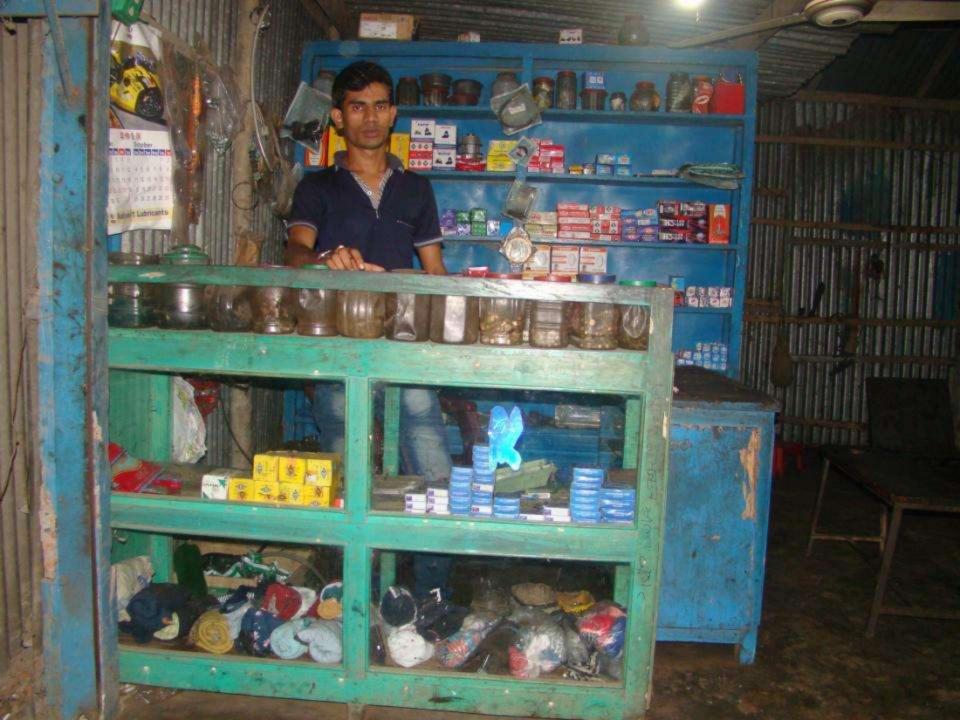

# Pictures

| Proposed Nobin Udyokta Business Info              |   |                                                                                                                                                                                                                                                                                                                                                                                                                                                                                                            |  |
|---------------------------------------------------|---|------------------------------------------------------------------------------------------------------------------------------------------------------------------------------------------------------------------------------------------------------------------------------------------------------------------------------------------------------------------------------------------------------------------------------------------------------------------------------------------------------------|--|
| Business Name                                     | : | RATRI NEW STAR C.N.G WORKSHOP                                                                                                                                                                                                                                                                                                                                                                                                                                                                              |  |
| Location                                          | : | Delduar Uttar Para, Tangail.                                                                                                                                                                                                                                                                                                                                                                                                                                                                               |  |
| Total Investment in BDT                           | : | BDT 1,92,000/-                                                                                                                                                                                                                                                                                                                                                                                                                                                                                             |  |
| Financing                                         | : | Self BDT 92,000/-(from existing business) 48% Required Investment BDT 1,00,000/-(as equity) 52%                                                                                                                                                                                                                                                                                                                                                                                                            |  |
| Present salary/drawings from business (estimates) | : | BDT 5,000                                                                                                                                                                                                                                                                                                                                                                                                                                                                                                  |  |
| Proposed Salary                                   | : | BDT 5,000                                                                                                                                                                                                                                                                                                                                                                                                                                                                                                  |  |
| Size of shop                                      | : | 13 ft x 9 ft= 117 square ft                                                                                                                                                                                                                                                                                                                                                                                                                                                                                |  |
| Security of the shop                              | : | BDT 20,000                                                                                                                                                                                                                                                                                                                                                                                                                                                                                                 |  |
| Implementation                                    | : | <ul> <li>The business is planned to be scaled up by investment in existing goods like; Head light, Class plate, Connecting steel, Various automobile parts etc.</li> <li>Income from servicing.</li> <li>Average 25% gain on sale.</li> <li>The business is operating by entrepreneur. Existing three employee.</li> <li>After getting equity fund one employee will be appointed.</li> <li>The shop is rented.</li> <li>Collects goods from Tangali.</li> <li>Agreed grace period is 4 months.</li> </ul> |  |