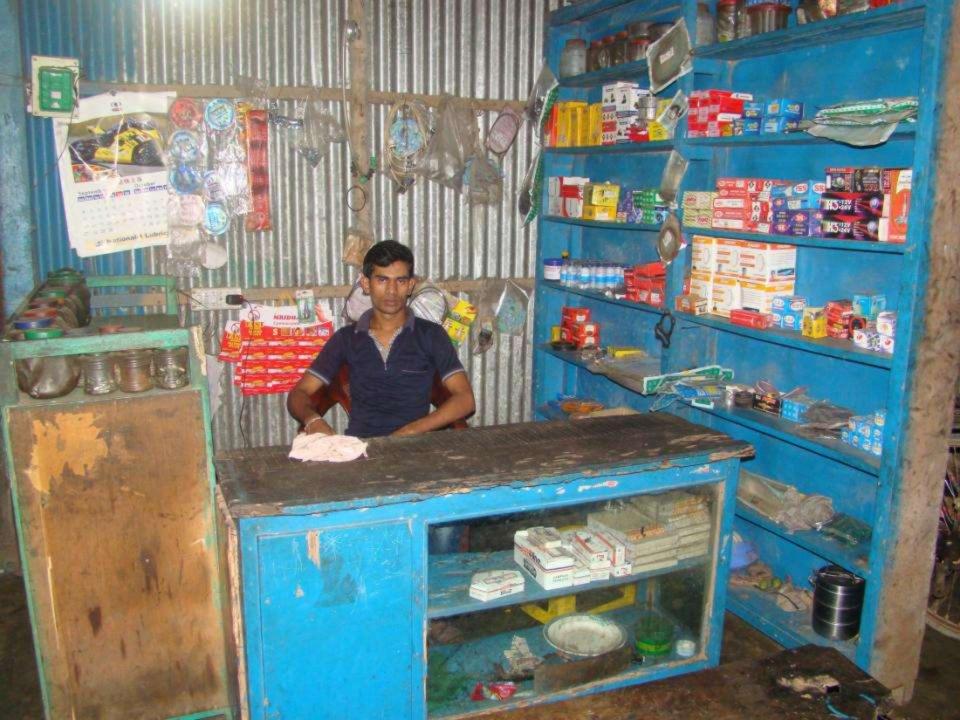

# Pictures

| Proposed Nobin Udyokta Business Info              |   |                                                                                                                                                                                                                                                                                                                                                                                                                                                                                                            |  |
|---------------------------------------------------|---|------------------------------------------------------------------------------------------------------------------------------------------------------------------------------------------------------------------------------------------------------------------------------------------------------------------------------------------------------------------------------------------------------------------------------------------------------------------------------------------------------------|--|
| Business Name                                     | : | RATRI NEW STAR C.N.G WORKSHOP                                                                                                                                                                                                                                                                                                                                                                                                                                                                              |  |
| Location                                          | : | Delduar Uttar Para, Tangail.                                                                                                                                                                                                                                                                                                                                                                                                                                                                               |  |
| Total Investment in BDT                           | : | BDT 1,92,000/-                                                                                                                                                                                                                                                                                                                                                                                                                                                                                             |  |
| Financing                                         | : | Self BDT 92,000/-(from existing business) 48% Required Investment BDT 1,00,000/-(as equity) 52%                                                                                                                                                                                                                                                                                                                                                                                                            |  |
| Present salary/drawings from business (estimates) | : | BDT 5,000                                                                                                                                                                                                                                                                                                                                                                                                                                                                                                  |  |
| Proposed Salary                                   | : | BDT 5,000                                                                                                                                                                                                                                                                                                                                                                                                                                                                                                  |  |
| Size of shop                                      | : | 13 ft x 9 ft= 117 square ft                                                                                                                                                                                                                                                                                                                                                                                                                                                                                |  |
| Security of the shop                              | : | BDT 20,000                                                                                                                                                                                                                                                                                                                                                                                                                                                                                                 |  |
| Implementation                                    | : | <ul> <li>The business is planned to be scaled up by investment in existing goods like; Head light, Class plate, Connecting steel, Various automobile parts etc.</li> <li>Income from servicing.</li> <li>Average 25% gain on sale.</li> <li>The business is operating by entrepreneur. Existing three employee.</li> <li>After getting equity fund one employee will be appointed.</li> <li>The shop is rented.</li> <li>Collects goods from Tangali.</li> <li>Agreed grace period is 4 months.</li> </ul> |  |