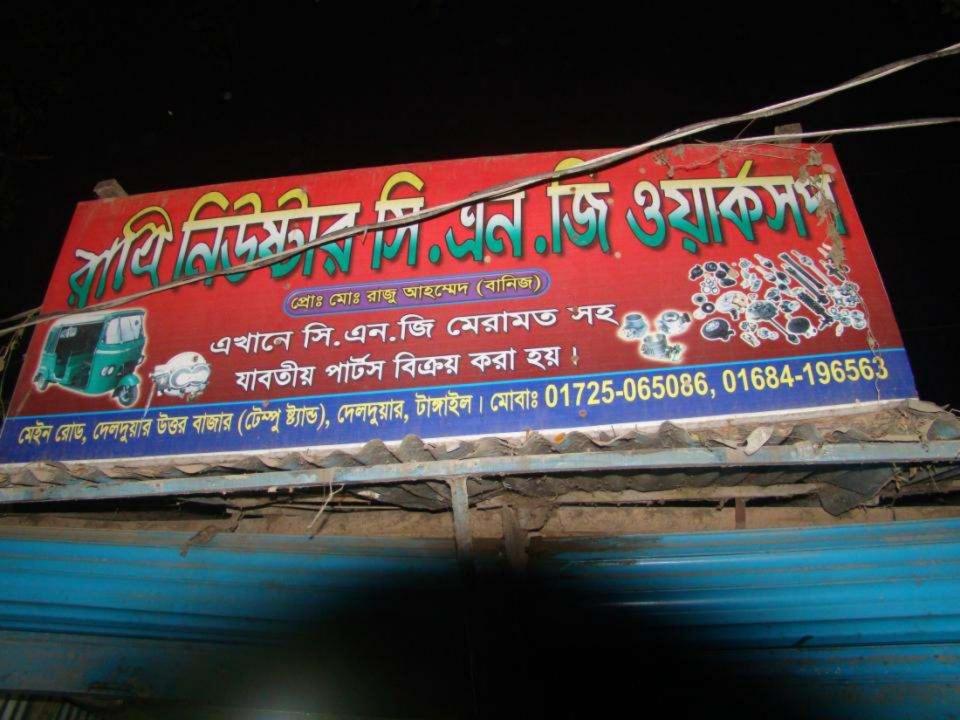

| Proposed Nobin Udyokta Business Info              |   |                                                                                                                                                                                                                                                                                                                                                                                                                                                                                                            |  |
|---------------------------------------------------|---|------------------------------------------------------------------------------------------------------------------------------------------------------------------------------------------------------------------------------------------------------------------------------------------------------------------------------------------------------------------------------------------------------------------------------------------------------------------------------------------------------------|--|
| Business Name                                     | : | RATRI NEW STAR C.N.G WORKSHOP                                                                                                                                                                                                                                                                                                                                                                                                                                                                              |  |
| Location                                          | : | Delduar Uttar Para, Tangail.                                                                                                                                                                                                                                                                                                                                                                                                                                                                               |  |
| Total Investment in BDT                           | : | BDT 1,92,000/-                                                                                                                                                                                                                                                                                                                                                                                                                                                                                             |  |
| Financing                                         | : | Self BDT 92,000/-(from existing business) 48% Required Investment BDT 1,00,000/-(as equity) 52%                                                                                                                                                                                                                                                                                                                                                                                                            |  |
| Present salary/drawings from business (estimates) | : | BDT 5,000                                                                                                                                                                                                                                                                                                                                                                                                                                                                                                  |  |
| Proposed Salary                                   | : | BDT 5,000                                                                                                                                                                                                                                                                                                                                                                                                                                                                                                  |  |
| Size of shop                                      | : | 13 ft x 9 ft= 117 square ft                                                                                                                                                                                                                                                                                                                                                                                                                                                                                |  |
| Security of the shop                              | : | BDT 20,000                                                                                                                                                                                                                                                                                                                                                                                                                                                                                                 |  |
| Implementation                                    | : | <ul> <li>The business is planned to be scaled up by investment in existing goods like; Head light, Class plate, Connecting steel, Various automobile parts etc.</li> <li>Income from servicing.</li> <li>Average 25% gain on sale.</li> <li>The business is operating by entrepreneur. Existing three employee.</li> <li>After getting equity fund one employee will be appointed.</li> <li>The shop is rented.</li> <li>Collects goods from Tangali.</li> <li>Agreed grace period is 4 months.</li> </ul> |  |