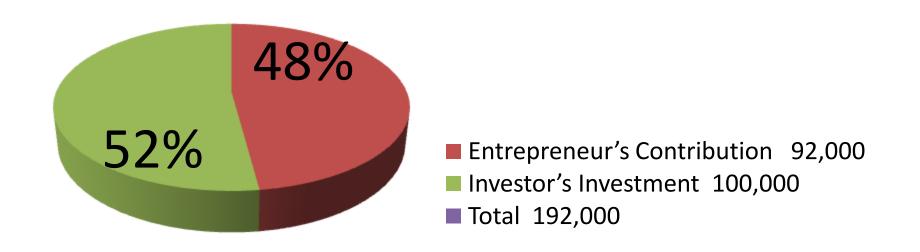

| Investment Breakdown                                            |          |          |                |  |  |
|-----------------------------------------------------------------|----------|----------|----------------|--|--|
| Particulars                                                     | Existing | Proposed | Proposed Total |  |  |
| Head light, Socket, Excel, Class Plate, Connecting steel        | 22,300   | 20,000   | 42,300         |  |  |
| Ring Piston                                                     | 34,100   | 40,000   | 74,100         |  |  |
| Horne, Half class, Full class, P.T.I,<br>Class Cable, Mobil etc | 35,600   | 40,000   | 75,600         |  |  |
| Total                                                           | 92,000   | 100,000  | 192,000        |  |  |