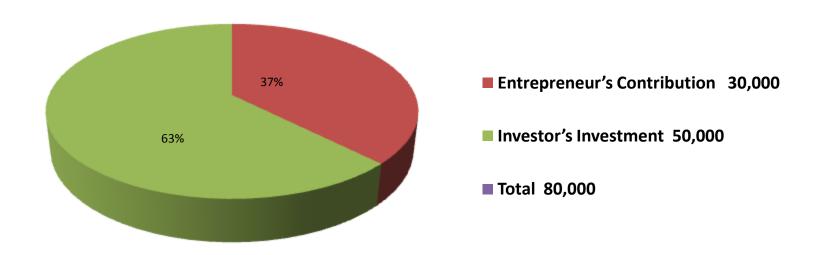

| Proposed Nobin Udyokta Business Info              |   |                                                                                                                                                                                                                                                                                                                                                                                                                                                                                                           |  |
|---------------------------------------------------|---|-----------------------------------------------------------------------------------------------------------------------------------------------------------------------------------------------------------------------------------------------------------------------------------------------------------------------------------------------------------------------------------------------------------------------------------------------------------------------------------------------------------|--|
| Business Name                                     | : | SHAHIN STORE                                                                                                                                                                                                                                                                                                                                                                                                                                                                                              |  |
| Location                                          | : | Tartira Bajar                                                                                                                                                                                                                                                                                                                                                                                                                                                                                             |  |
| Total Investment in BDT                           | : | BDT 80,000                                                                                                                                                                                                                                                                                                                                                                                                                                                                                                |  |
| Financing                                         | : | Self BDT 30,000 (from existing business) 37%                                                                                                                                                                                                                                                                                                                                                                                                                                                              |  |
|                                                   |   | Required Investment BDT 50,000(as equity) 63%                                                                                                                                                                                                                                                                                                                                                                                                                                                             |  |
| Present salary/drawings from business (estimates) | : | BDT 5,000                                                                                                                                                                                                                                                                                                                                                                                                                                                                                                 |  |
| Proposed Salary                                   | : | BDT 5,000                                                                                                                                                                                                                                                                                                                                                                                                                                                                                                 |  |
| Size of shop                                      | : | 15 ft x 15 ft= 225 square ft                                                                                                                                                                                                                                                                                                                                                                                                                                                                              |  |
| Security of shop                                  | : | BDT 10,000                                                                                                                                                                                                                                                                                                                                                                                                                                                                                                |  |
| Implementation                                    | : | <ul> <li>The business is planned to be scaled up by investment in existing goods like Rice, Flour, Potato, Bran, Soya bin, Onion, Salt, Chili, Soap, Cosmetics, Soft Drinks, Coil, Biscuit, Chanachur, etc. etc.</li> <li>Average 15% gain on sales.</li> <li>The business is operating by entrepreneur.</li> <li>After getting equity fund one worker will be appointed.</li> <li>The shop is rented.</li> <li>Collects goods from Tangail, Jamurki</li> <li>Agreed grace period is 4 months.</li> </ul> |  |

| Investment Breakdown                                                 |          |          |                |  |
|----------------------------------------------------------------------|----------|----------|----------------|--|
| Particulars                                                          | Existing | Proposed | Proposed Total |  |
| Rice (1 x 1600)                                                      | 1,600    | 8,000    | 9,600          |  |
| Soya bin oil (60 litter x 85)                                        | 5,100    | 5,100    | 10,200         |  |
| Soap ( 62 x 28)                                                      | 1,800    |          | 1,800          |  |
| Shemai, Sugar, Flour, Chocolate , Biscuit, Detergent ,Pen, Brush etc | 5,000    |          | 5,000          |  |
| Cosmetics                                                            | 8,000    | 15,000   | 23,000         |  |
| Sugar, Flour, Chocolate, Biscuit, Detergent, Flour, Pen, Chips etc   | 8,500    | 21,900   | 30,400         |  |
| Total                                                                | 30,000   | 50,000   | 80,000         |  |