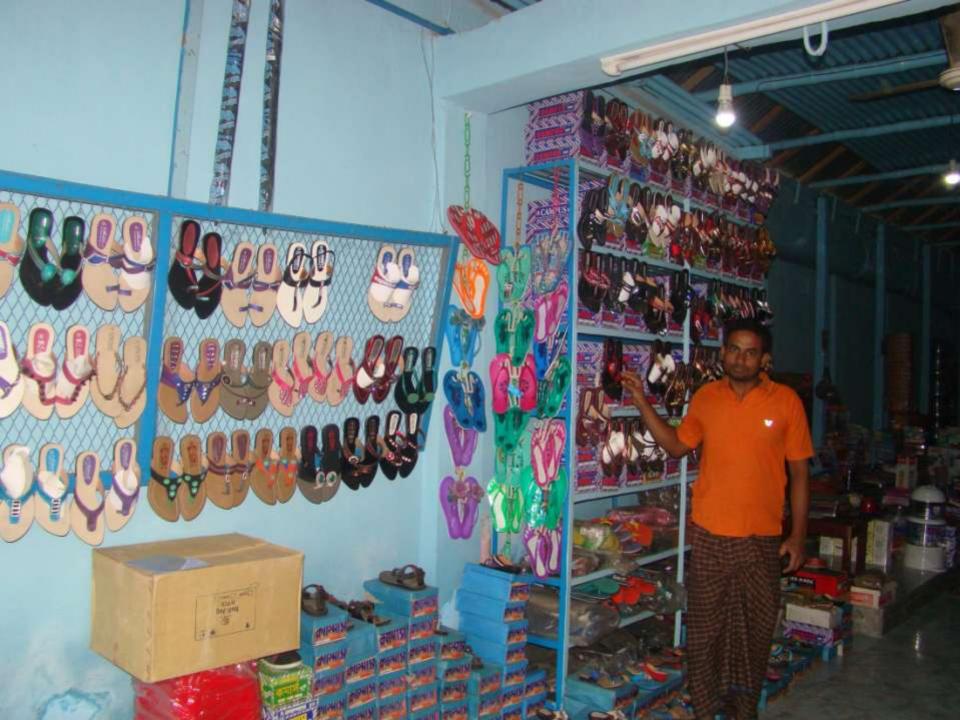

| <b>Proposed Nobin</b> | Udyokta Business Info |
|-----------------------|-----------------------|
|-----------------------|-----------------------|

| Business Name : Arpita Shoe Store                    |   |                                                                                                                                                                                                                                                                                                                                                                                                                                             |  |  |
|------------------------------------------------------|---|---------------------------------------------------------------------------------------------------------------------------------------------------------------------------------------------------------------------------------------------------------------------------------------------------------------------------------------------------------------------------------------------------------------------------------------------|--|--|
|                                                      | • | Arpita Shoe Store                                                                                                                                                                                                                                                                                                                                                                                                                           |  |  |
| Location                                             | : | Kokdohora Bazar, Kalihati, Tangail.                                                                                                                                                                                                                                                                                                                                                                                                         |  |  |
| Total Investment in BDT                              | : | BDT 5,00000                                                                                                                                                                                                                                                                                                                                                                                                                                 |  |  |
| Financing                                            | : | Self BDT 3,00000(from existing business) 60%                                                                                                                                                                                                                                                                                                                                                                                                |  |  |
|                                                      |   | Required Investment BDT 2,00000(as equity) 40%                                                                                                                                                                                                                                                                                                                                                                                              |  |  |
| Present salary/drawings<br>from business (estimates) | : | BDT 6,000                                                                                                                                                                                                                                                                                                                                                                                                                                   |  |  |
| Proposed Salary                                      | : | BDT 6,000                                                                                                                                                                                                                                                                                                                                                                                                                                   |  |  |
| Size of shop                                         | : | 12 ft x 50 ft= 600 square ft                                                                                                                                                                                                                                                                                                                                                                                                                |  |  |
| Security of the shop                                 | : | 4,33,000                                                                                                                                                                                                                                                                                                                                                                                                                                    |  |  |
| Implementation                                       | • | <ul> <li>The business is planned to be scaled up by investment in existing goods like; Different kinds of Shoe and Melamine, Cookeries, Gift box, Silver, Still, Trolley, bag, Bucket, Self etc.</li> <li>Average 15% gain on sale.</li> <li>The business is operating by entrepreneur. Existing no employee.</li> <li>The shop is rented.</li> <li>Collects goods from Dhaka, Elenga.</li> <li>Agreed grace period is 4 months.</li> </ul> |  |  |

| INVESTMENT BREAKDOWN                                                                                            |          |          |                |  |  |  |
|-----------------------------------------------------------------------------------------------------------------|----------|----------|----------------|--|--|--|
| Particulars                                                                                                     | Existing | Proposed | Proposed Total |  |  |  |
| Shoe(200 x 200)                                                                                                 | 40,000   | 50,000   | 90,000         |  |  |  |
| Melamine(500x55)                                                                                                | 49,500   | 50,000   | 99,500         |  |  |  |
| Cookeries (50x1000)                                                                                             | 50,000   | 50,000   | 100000         |  |  |  |
| Different kinds of Shoe and Melamine,<br>Cookeries, Gift box, Silver, Still,<br>Trolley, bag, Bucket, Self etc. | 1,60,500 | 50,000   | 2,10,500       |  |  |  |
| Total                                                                                                           | 3,00000  | 2,00000  | 5,00000        |  |  |  |