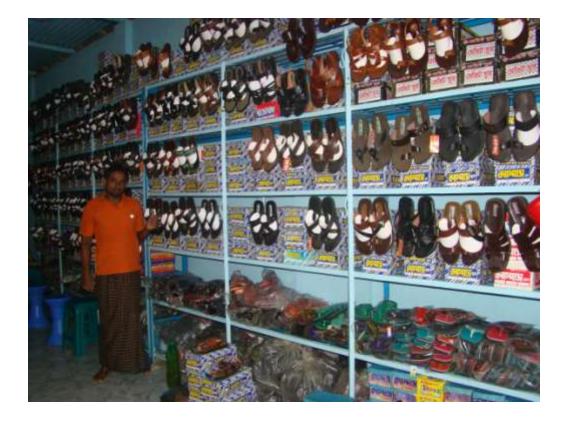

| <b>Proposed Nobin</b> | Udyokta Business Info |
|-----------------------|-----------------------|
|-----------------------|-----------------------|

| Business Name : Arpita Shoe Store                    |   |                                                                                                                                                                                                                                                                                                                                                                                                                                             |  |  |
|------------------------------------------------------|---|---------------------------------------------------------------------------------------------------------------------------------------------------------------------------------------------------------------------------------------------------------------------------------------------------------------------------------------------------------------------------------------------------------------------------------------------|--|--|
|                                                      | • | Arpita Shoe Store                                                                                                                                                                                                                                                                                                                                                                                                                           |  |  |
| Location                                             | : | Kokdohora Bazar, Kalihati, Tangail.                                                                                                                                                                                                                                                                                                                                                                                                         |  |  |
| Total Investment in BDT                              | : | BDT 5,00000                                                                                                                                                                                                                                                                                                                                                                                                                                 |  |  |
| Financing                                            | : | Self BDT 3,00000(from existing business) 60%                                                                                                                                                                                                                                                                                                                                                                                                |  |  |
|                                                      |   | Required Investment BDT 2,00000(as equity) 40%                                                                                                                                                                                                                                                                                                                                                                                              |  |  |
| Present salary/drawings<br>from business (estimates) | : | BDT 6,000                                                                                                                                                                                                                                                                                                                                                                                                                                   |  |  |
| Proposed Salary                                      | : | BDT 6,000                                                                                                                                                                                                                                                                                                                                                                                                                                   |  |  |
| Size of shop                                         | : | 12 ft x 50 ft= 600 square ft                                                                                                                                                                                                                                                                                                                                                                                                                |  |  |
| Security of the shop                                 | : | 4,33,000                                                                                                                                                                                                                                                                                                                                                                                                                                    |  |  |
| Implementation                                       | • | <ul> <li>The business is planned to be scaled up by investment in existing goods like; Different kinds of Shoe and Melamine, Cookeries, Gift box, Silver, Still, Trolley, bag, Bucket, Self etc.</li> <li>Average 15% gain on sale.</li> <li>The business is operating by entrepreneur. Existing no employee.</li> <li>The shop is rented.</li> <li>Collects goods from Dhaka, Elenga.</li> <li>Agreed grace period is 4 months.</li> </ul> |  |  |