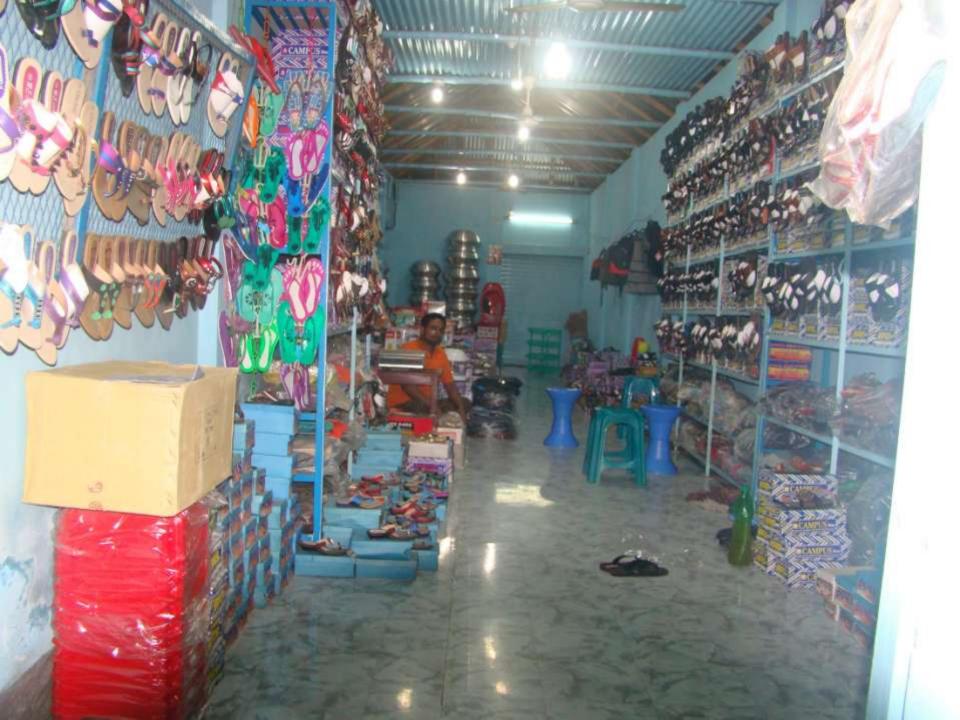

| <b>Proposed Nobin</b> | Udyokta Business Info |
|-----------------------|-----------------------|
|-----------------------|-----------------------|

| Business Name : Arpita Shoe Store                    |   |                                                                                                                                                                                                                                                                                                                                                                                                                                             |  |  |
|------------------------------------------------------|---|---------------------------------------------------------------------------------------------------------------------------------------------------------------------------------------------------------------------------------------------------------------------------------------------------------------------------------------------------------------------------------------------------------------------------------------------|--|--|
|                                                      | • | Arpita Shoe Store                                                                                                                                                                                                                                                                                                                                                                                                                           |  |  |
| Location                                             | : | Kokdohora Bazar, Kalihati, Tangail.                                                                                                                                                                                                                                                                                                                                                                                                         |  |  |
| Total Investment in BDT                              | : | BDT 5,00000                                                                                                                                                                                                                                                                                                                                                                                                                                 |  |  |
| Financing                                            | : | Self BDT 3,00000(from existing business) 60%                                                                                                                                                                                                                                                                                                                                                                                                |  |  |
|                                                      |   | Required Investment BDT 2,00000(as equity) 40%                                                                                                                                                                                                                                                                                                                                                                                              |  |  |
| Present salary/drawings<br>from business (estimates) | : | BDT 6,000                                                                                                                                                                                                                                                                                                                                                                                                                                   |  |  |
| Proposed Salary                                      | : | BDT 6,000                                                                                                                                                                                                                                                                                                                                                                                                                                   |  |  |
| Size of shop                                         | : | 12 ft x 50 ft= 600 square ft                                                                                                                                                                                                                                                                                                                                                                                                                |  |  |
| Security of the shop                                 | : | 4,33,000                                                                                                                                                                                                                                                                                                                                                                                                                                    |  |  |
| Implementation                                       | • | <ul> <li>The business is planned to be scaled up by investment in existing goods like; Different kinds of Shoe and Melamine, Cookeries, Gift box, Silver, Still, Trolley, bag, Bucket, Self etc.</li> <li>Average 15% gain on sale.</li> <li>The business is operating by entrepreneur. Existing no employee.</li> <li>The shop is rented.</li> <li>Collects goods from Dhaka, Elenga.</li> <li>Agreed grace period is 4 months.</li> </ul> |  |  |

## **FAMILY PICTURE**