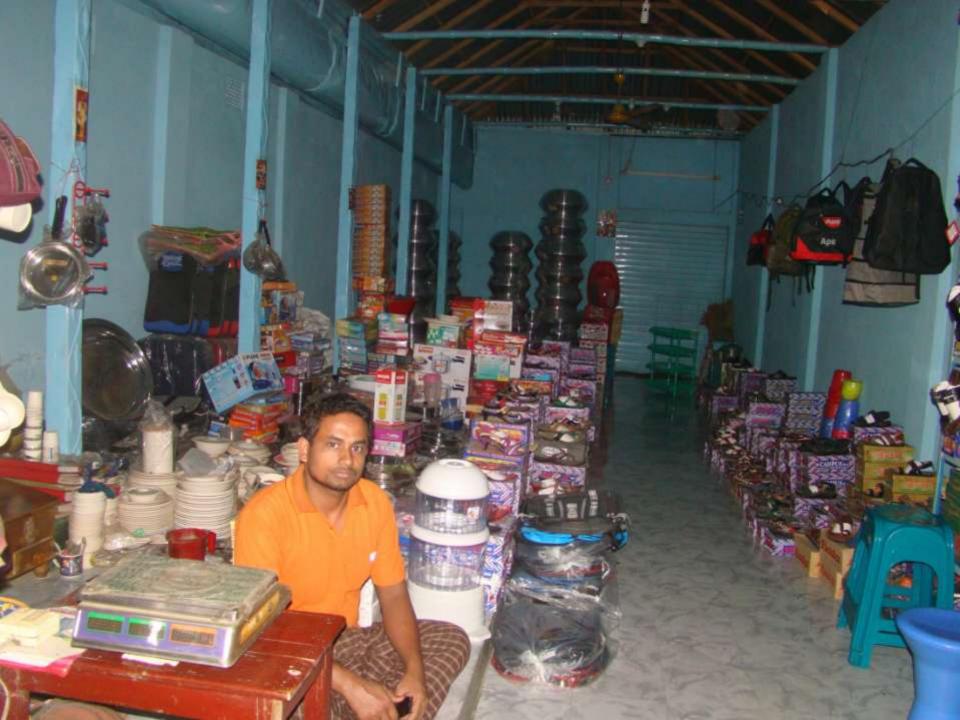

| <b>Proposed Nobin</b> | Udyokta Business Info |
|-----------------------|-----------------------|
|-----------------------|-----------------------|

| Business Name : Arpita Shoe Store                    |   |                                                                                                                                                                                                                                                                                                                                                                                                                                             |  |  |
|------------------------------------------------------|---|---------------------------------------------------------------------------------------------------------------------------------------------------------------------------------------------------------------------------------------------------------------------------------------------------------------------------------------------------------------------------------------------------------------------------------------------|--|--|
|                                                      | • | Arpita Shoe Store                                                                                                                                                                                                                                                                                                                                                                                                                           |  |  |
| Location                                             | : | Kokdohora Bazar, Kalihati, Tangail.                                                                                                                                                                                                                                                                                                                                                                                                         |  |  |
| Total Investment in BDT                              | : | BDT 5,00000                                                                                                                                                                                                                                                                                                                                                                                                                                 |  |  |
| Financing                                            | : | Self BDT 3,00000(from existing business) 60%                                                                                                                                                                                                                                                                                                                                                                                                |  |  |
|                                                      |   | Required Investment BDT 2,00000(as equity) 40%                                                                                                                                                                                                                                                                                                                                                                                              |  |  |
| Present salary/drawings<br>from business (estimates) | : | BDT 6,000                                                                                                                                                                                                                                                                                                                                                                                                                                   |  |  |
| Proposed Salary                                      | : | BDT 6,000                                                                                                                                                                                                                                                                                                                                                                                                                                   |  |  |
| Size of shop                                         | : | 12 ft x 50 ft= 600 square ft                                                                                                                                                                                                                                                                                                                                                                                                                |  |  |
| Security of the shop                                 | : | 4,33,000                                                                                                                                                                                                                                                                                                                                                                                                                                    |  |  |
| Implementation                                       | • | <ul> <li>The business is planned to be scaled up by investment in existing goods like; Different kinds of Shoe and Melamine, Cookeries, Gift box, Silver, Still, Trolley, bag, Bucket, Self etc.</li> <li>Average 15% gain on sale.</li> <li>The business is operating by entrepreneur. Existing no employee.</li> <li>The shop is rented.</li> <li>Collects goods from Dhaka, Elenga.</li> <li>Agreed grace period is 4 months.</li> </ul> |  |  |

## **FAMILY PICTURE**