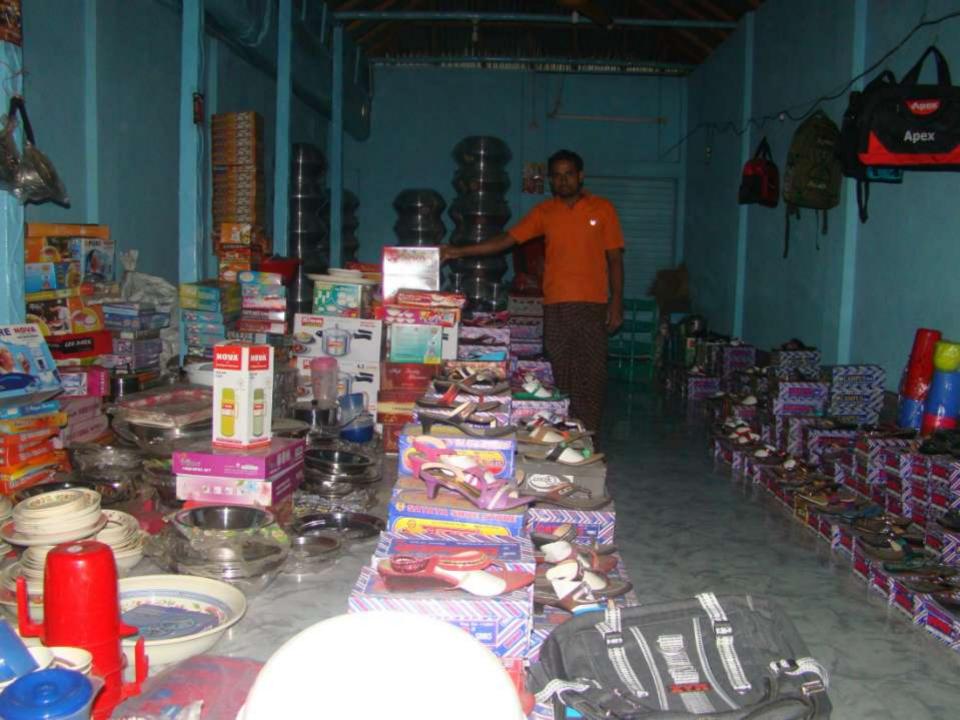

| <b>Proposed Nobin</b> | Udyokta Business Info |
|-----------------------|-----------------------|
|-----------------------|-----------------------|

| Business Name : Arpita Shoe Store                    |   |                                                                                                                                                                                                                                                                                                                                                                                                                                             |  |  |
|------------------------------------------------------|---|---------------------------------------------------------------------------------------------------------------------------------------------------------------------------------------------------------------------------------------------------------------------------------------------------------------------------------------------------------------------------------------------------------------------------------------------|--|--|
|                                                      | • | Arpita Shoe Store                                                                                                                                                                                                                                                                                                                                                                                                                           |  |  |
| Location                                             | : | Kokdohora Bazar, Kalihati, Tangail.                                                                                                                                                                                                                                                                                                                                                                                                         |  |  |
| Total Investment in BDT                              | : | BDT 5,00000                                                                                                                                                                                                                                                                                                                                                                                                                                 |  |  |
| Financing                                            | : | Self BDT 3,00000(from existing business) 60%                                                                                                                                                                                                                                                                                                                                                                                                |  |  |
|                                                      |   | Required Investment BDT 2,00000(as equity) 40%                                                                                                                                                                                                                                                                                                                                                                                              |  |  |
| Present salary/drawings<br>from business (estimates) | : | BDT 6,000                                                                                                                                                                                                                                                                                                                                                                                                                                   |  |  |
| Proposed Salary                                      | : | BDT 6,000                                                                                                                                                                                                                                                                                                                                                                                                                                   |  |  |
| Size of shop                                         | : | 12 ft x 50 ft= 600 square ft                                                                                                                                                                                                                                                                                                                                                                                                                |  |  |
| Security of the shop                                 | : | 4,33,000                                                                                                                                                                                                                                                                                                                                                                                                                                    |  |  |
| Implementation                                       | • | <ul> <li>The business is planned to be scaled up by investment in existing goods like; Different kinds of Shoe and Melamine, Cookeries, Gift box, Silver, Still, Trolley, bag, Bucket, Self etc.</li> <li>Average 15% gain on sale.</li> <li>The business is operating by entrepreneur. Existing no employee.</li> <li>The shop is rented.</li> <li>Collects goods from Dhaka, Elenga.</li> <li>Agreed grace period is 4 months.</li> </ul> |  |  |

| INVESTMENT BREAKDOWN                                                                                            |          |          |                |  |  |  |
|-----------------------------------------------------------------------------------------------------------------|----------|----------|----------------|--|--|--|
| Particulars                                                                                                     | Existing | Proposed | Proposed Total |  |  |  |
| Shoe(200 x 200)                                                                                                 | 40,000   | 50,000   | 90,000         |  |  |  |
| Melamine(500x55)                                                                                                | 49,500   | 50,000   | 99,500         |  |  |  |
| Cookeries (50x1000)                                                                                             | 50,000   | 50,000   | 100000         |  |  |  |
| Different kinds of Shoe and Melamine,<br>Cookeries, Gift box, Silver, Still,<br>Trolley, bag, Bucket, Self etc. | 1,60,500 | 50,000   | 2,10,500       |  |  |  |
| Total                                                                                                           | 3,00000  | 2,00000  | 5,00000        |  |  |  |