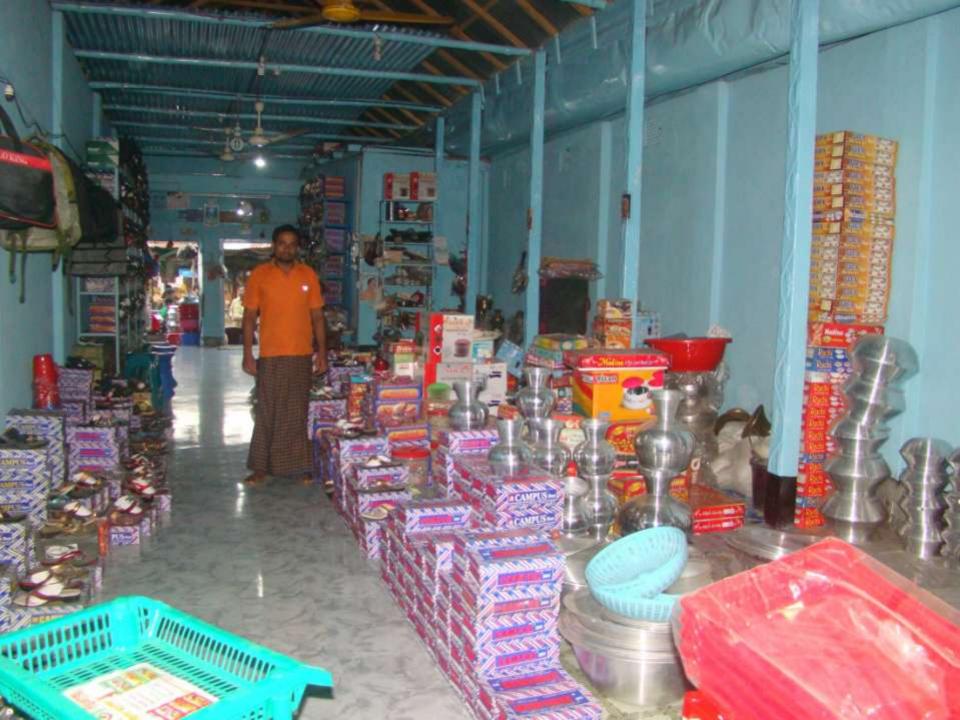

| <b>Proposed Nobin</b> | Udyokta Business Info |
|-----------------------|-----------------------|
|-----------------------|-----------------------|

| Business Name : Arpita Shoe Store                    |   |                                                                                                                                                                                                                                                                                                                                                                                                                                             |  |  |
|------------------------------------------------------|---|---------------------------------------------------------------------------------------------------------------------------------------------------------------------------------------------------------------------------------------------------------------------------------------------------------------------------------------------------------------------------------------------------------------------------------------------|--|--|
|                                                      | • | Arpita Shoe Store                                                                                                                                                                                                                                                                                                                                                                                                                           |  |  |
| Location                                             | : | Kokdohora Bazar, Kalihati, Tangail.                                                                                                                                                                                                                                                                                                                                                                                                         |  |  |
| Total Investment in BDT                              | : | BDT 5,00000                                                                                                                                                                                                                                                                                                                                                                                                                                 |  |  |
| Financing                                            | : | Self BDT 3,00000(from existing business) 60%                                                                                                                                                                                                                                                                                                                                                                                                |  |  |
|                                                      |   | Required Investment BDT 2,00000(as equity) 40%                                                                                                                                                                                                                                                                                                                                                                                              |  |  |
| Present salary/drawings<br>from business (estimates) | : | BDT 6,000                                                                                                                                                                                                                                                                                                                                                                                                                                   |  |  |
| Proposed Salary                                      | : | BDT 6,000                                                                                                                                                                                                                                                                                                                                                                                                                                   |  |  |
| Size of shop                                         | : | 12 ft x 50 ft= 600 square ft                                                                                                                                                                                                                                                                                                                                                                                                                |  |  |
| Security of the shop                                 | : | 4,33,000                                                                                                                                                                                                                                                                                                                                                                                                                                    |  |  |
| Implementation                                       | • | <ul> <li>The business is planned to be scaled up by investment in existing goods like; Different kinds of Shoe and Melamine, Cookeries, Gift box, Silver, Still, Trolley, bag, Bucket, Self etc.</li> <li>Average 15% gain on sale.</li> <li>The business is operating by entrepreneur. Existing no employee.</li> <li>The shop is rented.</li> <li>Collects goods from Dhaka, Elenga.</li> <li>Agreed grace period is 4 months.</li> </ul> |  |  |

| INVESTMENT BREAKDOWN                                                                                            |          |          |                |  |  |  |
|-----------------------------------------------------------------------------------------------------------------|----------|----------|----------------|--|--|--|
| Particulars                                                                                                     | Existing | Proposed | Proposed Total |  |  |  |
| Shoe(200 x 200)                                                                                                 | 40,000   | 50,000   | 90,000         |  |  |  |
| Melamine(500x55)                                                                                                | 49,500   | 50,000   | 99,500         |  |  |  |
| Cookeries (50x1000)                                                                                             | 50,000   | 50,000   | 100000         |  |  |  |
| Different kinds of Shoe and Melamine,<br>Cookeries, Gift box, Silver, Still,<br>Trolley, bag, Bucket, Self etc. | 1,60,500 | 50,000   | 2,10,500       |  |  |  |
| Total                                                                                                           | 3,00000  | 2,00000  | 5,00000        |  |  |  |