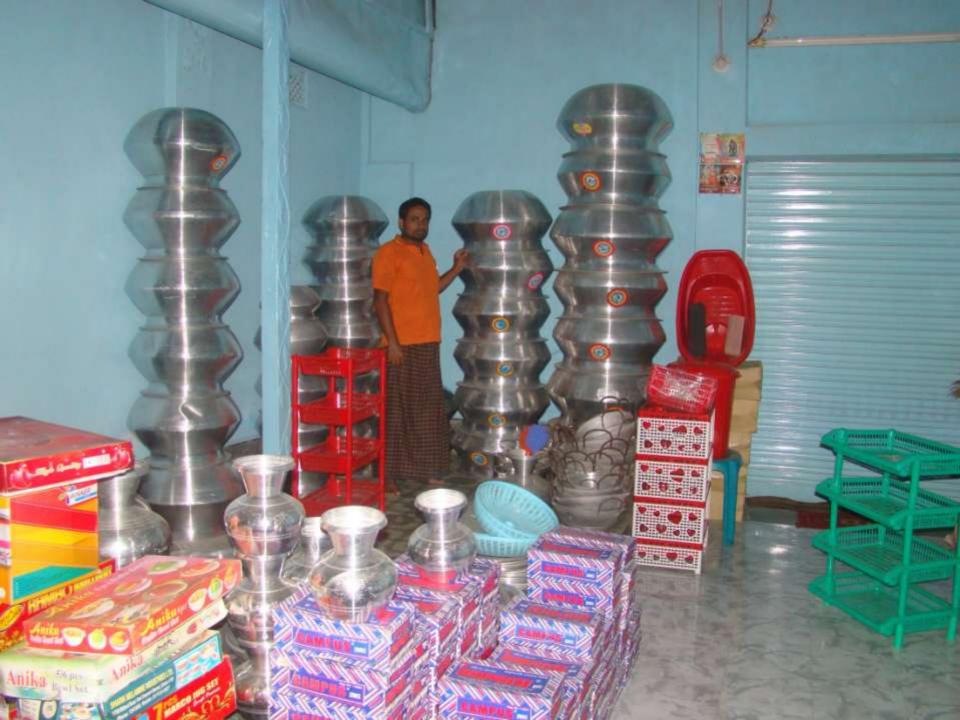

| <b>Proposed Nobin</b> | Udyokta Business Info |
|-----------------------|-----------------------|
|-----------------------|-----------------------|

| Business Name : Arpita Shoe Store                    |   |                                                                                                                                                                                                                                                                                                                                                                                                                                             |  |  |
|------------------------------------------------------|---|---------------------------------------------------------------------------------------------------------------------------------------------------------------------------------------------------------------------------------------------------------------------------------------------------------------------------------------------------------------------------------------------------------------------------------------------|--|--|
|                                                      | • | Arpita Shoe Store                                                                                                                                                                                                                                                                                                                                                                                                                           |  |  |
| Location                                             | : | Kokdohora Bazar, Kalihati, Tangail.                                                                                                                                                                                                                                                                                                                                                                                                         |  |  |
| Total Investment in BDT                              | : | BDT 5,00000                                                                                                                                                                                                                                                                                                                                                                                                                                 |  |  |
| Financing                                            | : | Self BDT 3,00000(from existing business) 60%                                                                                                                                                                                                                                                                                                                                                                                                |  |  |
|                                                      |   | Required Investment BDT 2,00000(as equity) 40%                                                                                                                                                                                                                                                                                                                                                                                              |  |  |
| Present salary/drawings<br>from business (estimates) | : | BDT 6,000                                                                                                                                                                                                                                                                                                                                                                                                                                   |  |  |
| Proposed Salary                                      | : | BDT 6,000                                                                                                                                                                                                                                                                                                                                                                                                                                   |  |  |
| Size of shop                                         | : | 12 ft x 50 ft= 600 square ft                                                                                                                                                                                                                                                                                                                                                                                                                |  |  |
| Security of the shop                                 | : | 4,33,000                                                                                                                                                                                                                                                                                                                                                                                                                                    |  |  |
| Implementation                                       | • | <ul> <li>The business is planned to be scaled up by investment in existing goods like; Different kinds of Shoe and Melamine, Cookeries, Gift box, Silver, Still, Trolley, bag, Bucket, Self etc.</li> <li>Average 15% gain on sale.</li> <li>The business is operating by entrepreneur. Existing no employee.</li> <li>The shop is rented.</li> <li>Collects goods from Dhaka, Elenga.</li> <li>Agreed grace period is 4 months.</li> </ul> |  |  |

| INVESTMENT BREAKDOWN                                                                                            |          |          |                |  |  |  |
|-----------------------------------------------------------------------------------------------------------------|----------|----------|----------------|--|--|--|
| Particulars                                                                                                     | Existing | Proposed | Proposed Total |  |  |  |
| Shoe(200 x 200)                                                                                                 | 40,000   | 50,000   | 90,000         |  |  |  |
| Melamine(500x55)                                                                                                | 49,500   | 50,000   | 99,500         |  |  |  |
| Cookeries (50x1000)                                                                                             | 50,000   | 50,000   | 100000         |  |  |  |
| Different kinds of Shoe and Melamine,<br>Cookeries, Gift box, Silver, Still,<br>Trolley, bag, Bucket, Self etc. | 1,60,500 | 50,000   | 2,10,500       |  |  |  |
| Total                                                                                                           | 3,00000  | 2,00000  | 5,00000        |  |  |  |