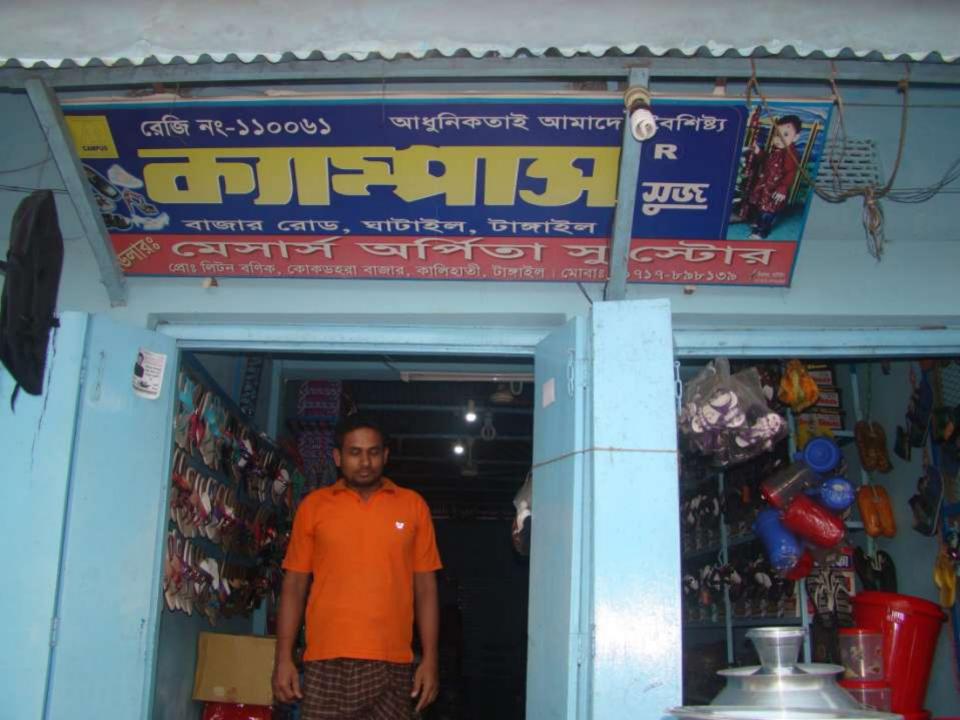

| <b>Proposed Nobin</b> | Udyokta Business Info |
|-----------------------|-----------------------|
|-----------------------|-----------------------|

| Business Name : Arpita Shoe Store                    |   |                                                                                                                                                                                                                                                                                                                                                                                                                                             |  |  |
|------------------------------------------------------|---|---------------------------------------------------------------------------------------------------------------------------------------------------------------------------------------------------------------------------------------------------------------------------------------------------------------------------------------------------------------------------------------------------------------------------------------------|--|--|
|                                                      | • | Arpita Shoe Store                                                                                                                                                                                                                                                                                                                                                                                                                           |  |  |
| Location                                             | : | Kokdohora Bazar, Kalihati, Tangail.                                                                                                                                                                                                                                                                                                                                                                                                         |  |  |
| Total Investment in BDT                              | : | BDT 5,00000                                                                                                                                                                                                                                                                                                                                                                                                                                 |  |  |
| Financing                                            | : | Self BDT 3,00000(from existing business) 60%                                                                                                                                                                                                                                                                                                                                                                                                |  |  |
|                                                      |   | Required Investment BDT 2,00000(as equity) 40%                                                                                                                                                                                                                                                                                                                                                                                              |  |  |
| Present salary/drawings<br>from business (estimates) | : | BDT 6,000                                                                                                                                                                                                                                                                                                                                                                                                                                   |  |  |
| Proposed Salary                                      | : | BDT 6,000                                                                                                                                                                                                                                                                                                                                                                                                                                   |  |  |
| Size of shop                                         | : | 12 ft x 50 ft= 600 square ft                                                                                                                                                                                                                                                                                                                                                                                                                |  |  |
| Security of the shop                                 | : | 4,33,000                                                                                                                                                                                                                                                                                                                                                                                                                                    |  |  |
| Implementation                                       | • | <ul> <li>The business is planned to be scaled up by investment in existing goods like; Different kinds of Shoe and Melamine, Cookeries, Gift box, Silver, Still, Trolley, bag, Bucket, Self etc.</li> <li>Average 15% gain on sale.</li> <li>The business is operating by entrepreneur. Existing no employee.</li> <li>The shop is rented.</li> <li>Collects goods from Dhaka, Elenga.</li> <li>Agreed grace period is 4 months.</li> </ul> |  |  |