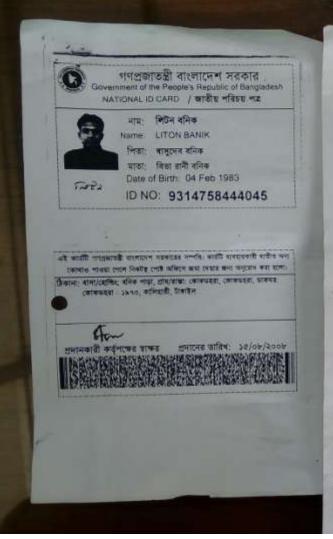

#### Proposed NU Business Name: ARPITA SHOE STORE

Project identification and prepared by: Md. Atikur Rahman Elenga Unit, Tangail

Project verified by: MD. Mizanur Rahman patwary

| Brief Bio of The Proposed Nobin Udyokta                                                                                                                        |     |                                                                                                                                                                                                                                                  |  |  |  |
|----------------------------------------------------------------------------------------------------------------------------------------------------------------|-----|--------------------------------------------------------------------------------------------------------------------------------------------------------------------------------------------------------------------------------------------------|--|--|--|
| Name                                                                                                                                                           | :   | LITON BANIK                                                                                                                                                                                                                                      |  |  |  |
| Age                                                                                                                                                            | :   | 04-02-1983 (32 Years)                                                                                                                                                                                                                            |  |  |  |
| Education,                                                                                                                                                     | :   | Class nine                                                                                                                                                                                                                                       |  |  |  |
| Marital status                                                                                                                                                 | :   | Unmarried                                                                                                                                                                                                                                        |  |  |  |
| Children                                                                                                                                                       | :   | Nill                                                                                                                                                                                                                                             |  |  |  |
| No. of siblings:                                                                                                                                               | :   | 2Brothers & 2 Sisters                                                                                                                                                                                                                            |  |  |  |
| Address                                                                                                                                                        | :   | Vill: kokdohra, P.O: kokdohra, P.S: Kalihati Dist: Tangail                                                                                                                                                                                       |  |  |  |
| Parent's and GB related Info<br>(i) Who is GB member<br>(ii) Mother's name<br>(iii) Father's name<br>(iv) GB member's info                                     | :   | Mother Father Biva Rani Bonik<br>Biva Rani Bonik<br>Basudeb Bonik<br>Branch: Kokdohra kalihati, Centre # 09 (Female),<br>Member ID: 1295/1, Group No: 01<br>Member since: 08-06-2003 (12 Years)<br>First Ioan: 5,000 taka. Existing Ioan: 0 taka |  |  |  |
| Further Information:<br>(v) Who pays GB loan installment<br>(vi) Mobile lady<br>(vii) Grameen Education Loan<br>(viii) Any other loan like GB,<br>BRAC ASA etc | : : | Outstanding loan: 0<br>N/A<br>No<br>No<br>No                                                                                                                                                                                                     |  |  |  |