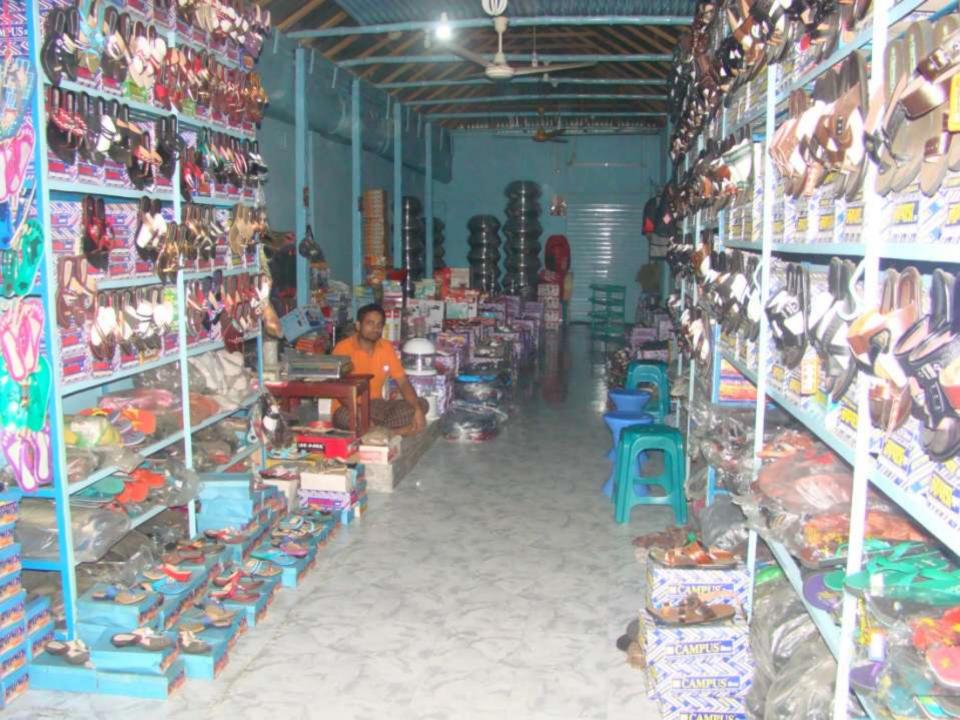

| <b>Proposed Nobin</b> | Udyokta Business Info |
|-----------------------|-----------------------|
|-----------------------|-----------------------|

| Business Name : Arpita Shoe Store                    |   |                                                                                                                                                                                                                                                                                                                                                                                                                                             |  |  |
|------------------------------------------------------|---|---------------------------------------------------------------------------------------------------------------------------------------------------------------------------------------------------------------------------------------------------------------------------------------------------------------------------------------------------------------------------------------------------------------------------------------------|--|--|
|                                                      | • | Arpita Shoe Store                                                                                                                                                                                                                                                                                                                                                                                                                           |  |  |
| Location                                             | : | Kokdohora Bazar, Kalihati, Tangail.                                                                                                                                                                                                                                                                                                                                                                                                         |  |  |
| Total Investment in BDT                              | : | BDT 5,00000                                                                                                                                                                                                                                                                                                                                                                                                                                 |  |  |
| Financing                                            | : | Self BDT 3,00000(from existing business) 60%                                                                                                                                                                                                                                                                                                                                                                                                |  |  |
|                                                      |   | Required Investment BDT 2,00000(as equity) 40%                                                                                                                                                                                                                                                                                                                                                                                              |  |  |
| Present salary/drawings<br>from business (estimates) | : | BDT 6,000                                                                                                                                                                                                                                                                                                                                                                                                                                   |  |  |
| Proposed Salary                                      | : | BDT 6,000                                                                                                                                                                                                                                                                                                                                                                                                                                   |  |  |
| Size of shop                                         | : | 12 ft x 50 ft= 600 square ft                                                                                                                                                                                                                                                                                                                                                                                                                |  |  |
| Security of the shop                                 | : | 4,33,000                                                                                                                                                                                                                                                                                                                                                                                                                                    |  |  |
| Implementation                                       | • | <ul> <li>The business is planned to be scaled up by investment in existing goods like; Different kinds of Shoe and Melamine, Cookeries, Gift box, Silver, Still, Trolley, bag, Bucket, Self etc.</li> <li>Average 15% gain on sale.</li> <li>The business is operating by entrepreneur. Existing no employee.</li> <li>The shop is rented.</li> <li>Collects goods from Dhaka, Elenga.</li> <li>Agreed grace period is 4 months.</li> </ul> |  |  |