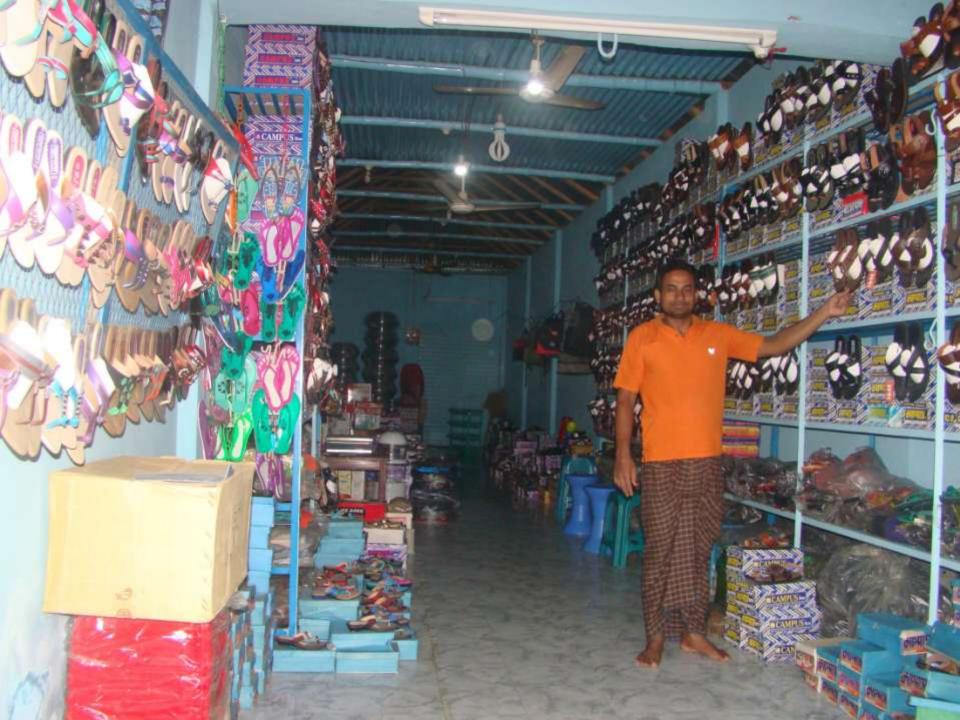

| <b>Proposed Nobin</b> | Udyokta Business Info |
|-----------------------|-----------------------|
|-----------------------|-----------------------|

| Business Name : Arpita Shoe Store                    |   |                                                                                                                                                                                                                                                                                                                                                                                                                                             |  |  |
|------------------------------------------------------|---|---------------------------------------------------------------------------------------------------------------------------------------------------------------------------------------------------------------------------------------------------------------------------------------------------------------------------------------------------------------------------------------------------------------------------------------------|--|--|
|                                                      | • | Arpita Shoe Store                                                                                                                                                                                                                                                                                                                                                                                                                           |  |  |
| Location                                             | : | Kokdohora Bazar, Kalihati, Tangail.                                                                                                                                                                                                                                                                                                                                                                                                         |  |  |
| Total Investment in BDT                              | : | BDT 5,00000                                                                                                                                                                                                                                                                                                                                                                                                                                 |  |  |
| Financing                                            | : | Self BDT 3,00000(from existing business) 60%                                                                                                                                                                                                                                                                                                                                                                                                |  |  |
|                                                      |   | Required Investment BDT 2,00000(as equity) 40%                                                                                                                                                                                                                                                                                                                                                                                              |  |  |
| Present salary/drawings<br>from business (estimates) | : | BDT 6,000                                                                                                                                                                                                                                                                                                                                                                                                                                   |  |  |
| Proposed Salary                                      | : | BDT 6,000                                                                                                                                                                                                                                                                                                                                                                                                                                   |  |  |
| Size of shop                                         | : | 12 ft x 50 ft= 600 square ft                                                                                                                                                                                                                                                                                                                                                                                                                |  |  |
| Security of the shop                                 | : | 4,33,000                                                                                                                                                                                                                                                                                                                                                                                                                                    |  |  |
| Implementation                                       | • | <ul> <li>The business is planned to be scaled up by investment in existing goods like; Different kinds of Shoe and Melamine, Cookeries, Gift box, Silver, Still, Trolley, bag, Bucket, Self etc.</li> <li>Average 15% gain on sale.</li> <li>The business is operating by entrepreneur. Existing no employee.</li> <li>The shop is rented.</li> <li>Collects goods from Dhaka, Elenga.</li> <li>Agreed grace period is 4 months.</li> </ul> |  |  |