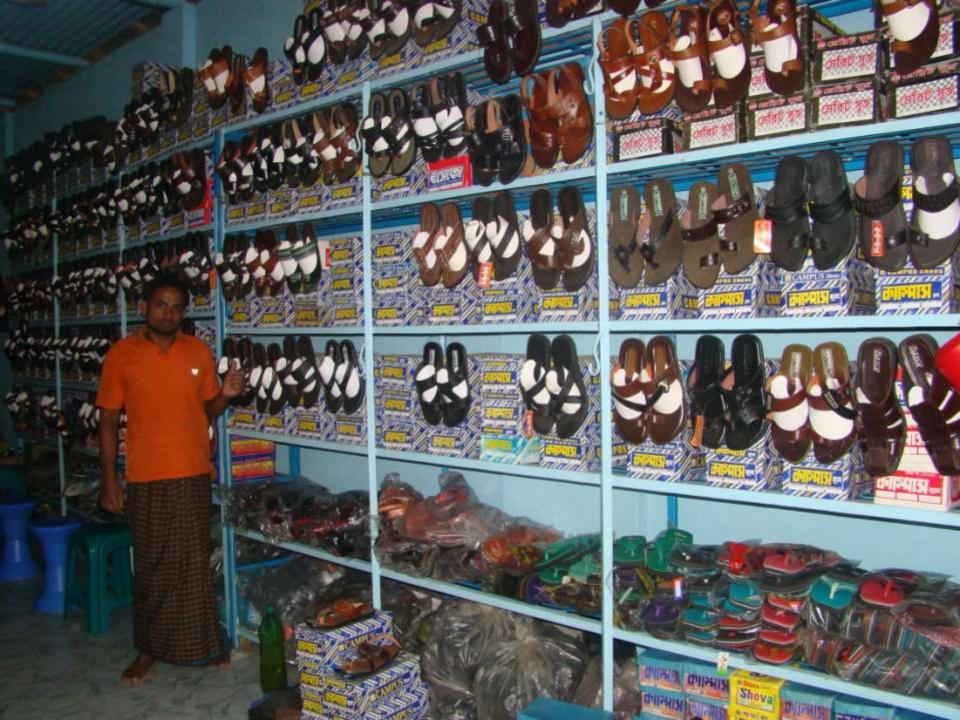

| <b>Proposed Nobin</b> | Udyokta Business Info |
|-----------------------|-----------------------|
|-----------------------|-----------------------|

| Business Name : Arpita Shoe Store                    |   |                                                                                                                                                                                                                                                                                                                                                                                                                                             |  |  |
|------------------------------------------------------|---|---------------------------------------------------------------------------------------------------------------------------------------------------------------------------------------------------------------------------------------------------------------------------------------------------------------------------------------------------------------------------------------------------------------------------------------------|--|--|
|                                                      | • | Arpita Shoe Store                                                                                                                                                                                                                                                                                                                                                                                                                           |  |  |
| Location                                             | : | Kokdohora Bazar, Kalihati, Tangail.                                                                                                                                                                                                                                                                                                                                                                                                         |  |  |
| Total Investment in BDT                              | : | BDT 5,00000                                                                                                                                                                                                                                                                                                                                                                                                                                 |  |  |
| Financing                                            | : | Self BDT 3,00000(from existing business) 60%                                                                                                                                                                                                                                                                                                                                                                                                |  |  |
|                                                      |   | Required Investment BDT 2,00000(as equity) 40%                                                                                                                                                                                                                                                                                                                                                                                              |  |  |
| Present salary/drawings<br>from business (estimates) | : | BDT 6,000                                                                                                                                                                                                                                                                                                                                                                                                                                   |  |  |
| Proposed Salary                                      | : | BDT 6,000                                                                                                                                                                                                                                                                                                                                                                                                                                   |  |  |
| Size of shop                                         | : | 12 ft x 50 ft= 600 square ft                                                                                                                                                                                                                                                                                                                                                                                                                |  |  |
| Security of the shop                                 | : | 4,33,000                                                                                                                                                                                                                                                                                                                                                                                                                                    |  |  |
| Implementation                                       | • | <ul> <li>The business is planned to be scaled up by investment in existing goods like; Different kinds of Shoe and Melamine, Cookeries, Gift box, Silver, Still, Trolley, bag, Bucket, Self etc.</li> <li>Average 15% gain on sale.</li> <li>The business is operating by entrepreneur. Existing no employee.</li> <li>The shop is rented.</li> <li>Collects goods from Dhaka, Elenga.</li> <li>Agreed grace period is 4 months.</li> </ul> |  |  |

| INVESTMENT BREAKDOWN                                                                                            |          |          |                |  |  |  |
|-----------------------------------------------------------------------------------------------------------------|----------|----------|----------------|--|--|--|
| Particulars                                                                                                     | Existing | Proposed | Proposed Total |  |  |  |
| Shoe(200 x 200)                                                                                                 | 40,000   | 50,000   | 90,000         |  |  |  |
| Melamine(500x55)                                                                                                | 49,500   | 50,000   | 99,500         |  |  |  |
| Cookeries (50x1000)                                                                                             | 50,000   | 50,000   | 100000         |  |  |  |
| Different kinds of Shoe and Melamine,<br>Cookeries, Gift box, Silver, Still,<br>Trolley, bag, Bucket, Self etc. | 1,60,500 | 50,000   | 2,10,500       |  |  |  |
| Total                                                                                                           | 3,00000  | 2,00000  | 5,00000        |  |  |  |