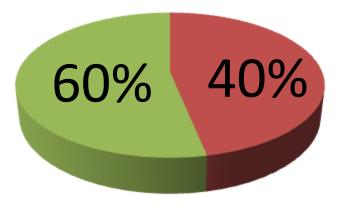

| <b>Proposed Nobin</b> | Udyokta Business Info |
|-----------------------|-----------------------|
|-----------------------|-----------------------|

| Business Name : Arpita Shoe Store                    |   |                                                                                                                                                                                                                                                                                                                                                                                                                                             |  |  |
|------------------------------------------------------|---|---------------------------------------------------------------------------------------------------------------------------------------------------------------------------------------------------------------------------------------------------------------------------------------------------------------------------------------------------------------------------------------------------------------------------------------------|--|--|
|                                                      | • | Arpita Shoe Store                                                                                                                                                                                                                                                                                                                                                                                                                           |  |  |
| Location                                             | : | Kokdohora Bazar, Kalihati, Tangail.                                                                                                                                                                                                                                                                                                                                                                                                         |  |  |
| Total Investment in BDT                              | : | BDT 5,00000                                                                                                                                                                                                                                                                                                                                                                                                                                 |  |  |
| Financing                                            | : | Self BDT 3,00000(from existing business) 60%                                                                                                                                                                                                                                                                                                                                                                                                |  |  |
|                                                      |   | Required Investment BDT 2,00000(as equity) 40%                                                                                                                                                                                                                                                                                                                                                                                              |  |  |
| Present salary/drawings<br>from business (estimates) | : | BDT 6,000                                                                                                                                                                                                                                                                                                                                                                                                                                   |  |  |
| Proposed Salary                                      | : | BDT 6,000                                                                                                                                                                                                                                                                                                                                                                                                                                   |  |  |
| Size of shop                                         | : | 12 ft x 50 ft= 600 square ft                                                                                                                                                                                                                                                                                                                                                                                                                |  |  |
| Security of the shop                                 | : | 4,33,000                                                                                                                                                                                                                                                                                                                                                                                                                                    |  |  |
| Implementation                                       | • | <ul> <li>The business is planned to be scaled up by investment in existing goods like; Different kinds of Shoe and Melamine, Cookeries, Gift box, Silver, Still, Trolley, bag, Bucket, Self etc.</li> <li>Average 15% gain on sale.</li> <li>The business is operating by entrepreneur. Existing no employee.</li> <li>The shop is rented.</li> <li>Collects goods from Dhaka, Elenga.</li> <li>Agreed grace period is 4 months.</li> </ul> |  |  |