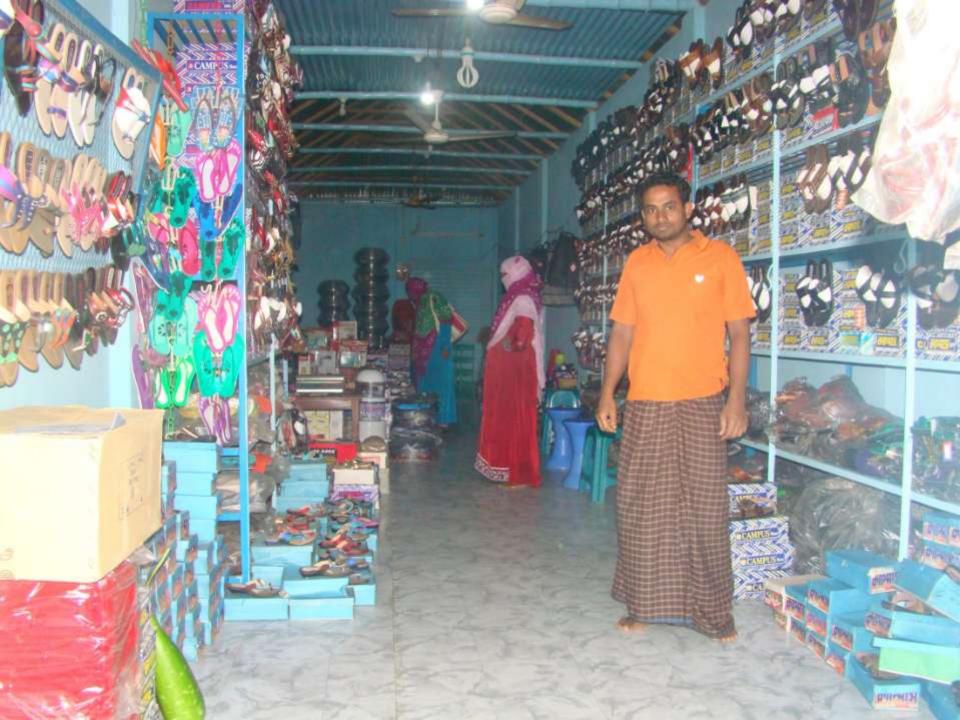

| <b>Proposed Nobin</b> | Udyokta Business Info |
|-----------------------|-----------------------|
|-----------------------|-----------------------|

| Business Name : Arpita Shoe Store                    |   |                                                                                                                                                                                                                                                                                                                                                                                                                                             |  |  |
|------------------------------------------------------|---|---------------------------------------------------------------------------------------------------------------------------------------------------------------------------------------------------------------------------------------------------------------------------------------------------------------------------------------------------------------------------------------------------------------------------------------------|--|--|
|                                                      | • | Arpita Shoe Store                                                                                                                                                                                                                                                                                                                                                                                                                           |  |  |
| Location                                             | : | Kokdohora Bazar, Kalihati, Tangail.                                                                                                                                                                                                                                                                                                                                                                                                         |  |  |
| Total Investment in BDT                              | : | BDT 5,00000                                                                                                                                                                                                                                                                                                                                                                                                                                 |  |  |
| Financing                                            | : | Self BDT 3,00000(from existing business) 60%                                                                                                                                                                                                                                                                                                                                                                                                |  |  |
|                                                      |   | Required Investment BDT 2,00000(as equity) 40%                                                                                                                                                                                                                                                                                                                                                                                              |  |  |
| Present salary/drawings<br>from business (estimates) | : | BDT 6,000                                                                                                                                                                                                                                                                                                                                                                                                                                   |  |  |
| Proposed Salary                                      | : | BDT 6,000                                                                                                                                                                                                                                                                                                                                                                                                                                   |  |  |
| Size of shop                                         | : | 12 ft x 50 ft= 600 square ft                                                                                                                                                                                                                                                                                                                                                                                                                |  |  |
| Security of the shop                                 | : | 4,33,000                                                                                                                                                                                                                                                                                                                                                                                                                                    |  |  |
| Implementation                                       | • | <ul> <li>The business is planned to be scaled up by investment in existing goods like; Different kinds of Shoe and Melamine, Cookeries, Gift box, Silver, Still, Trolley, bag, Bucket, Self etc.</li> <li>Average 15% gain on sale.</li> <li>The business is operating by entrepreneur. Existing no employee.</li> <li>The shop is rented.</li> <li>Collects goods from Dhaka, Elenga.</li> <li>Agreed grace period is 4 months.</li> </ul> |  |  |