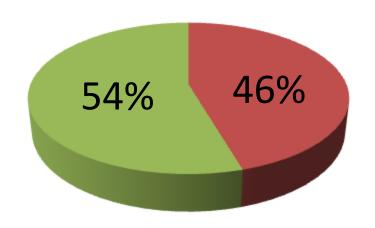

| Proposed Nobin Udyokta Business Info              |   |                                                                                                                                                                                                                                                                                                                                                                                                                          |  |
|---------------------------------------------------|---|--------------------------------------------------------------------------------------------------------------------------------------------------------------------------------------------------------------------------------------------------------------------------------------------------------------------------------------------------------------------------------------------------------------------------|--|
| Business Name                                     | : | BANESA BEGUM                                                                                                                                                                                                                                                                                                                                                                                                             |  |
| Location                                          | : | : Moshajan , Elenga, Kalihati .                                                                                                                                                                                                                                                                                                                                                                                          |  |
| Total Investment in BDT                           | : | BDT 94,000                                                                                                                                                                                                                                                                                                                                                                                                               |  |
| Financing                                         | : | Self BDT 44,000(from existing business) 46% Required Investment BDT 50,000(as equity)54%                                                                                                                                                                                                                                                                                                                                 |  |
| Present salary/drawings from business (estimates) | : | BDT 3,000                                                                                                                                                                                                                                                                                                                                                                                                                |  |
| Proposed Salary                                   | : | BDT 3,000                                                                                                                                                                                                                                                                                                                                                                                                                |  |
| Size of shop                                      | : | 04 ft x 06 ft= 24 square ft                                                                                                                                                                                                                                                                                                                                                                                              |  |
| Security of the shop                              | : | -                                                                                                                                                                                                                                                                                                                                                                                                                        |  |
| Implementation                                    | : | <ul> <li>The business is planned to be scaled up by investment in existing goods like; Rice, , Flour, Soyabin oil, Salt, Soap, Cosmetics, Soft Drinks, Coil, Biscuit, Chanachur, Ice-cream, cloths etc.</li> <li>Average 15% gain on sale.</li> <li>The business is operating by entrepreneur.</li> <li>The shop is own.</li> <li>Collects goods from Elenga Bazar.</li> <li>Agreed grace period is 4 months.</li> </ul> |  |