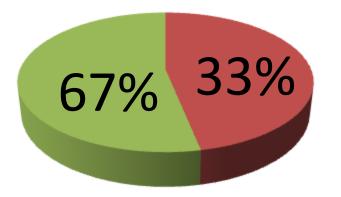

| Business Name                                        | : | Mayer Doa Furniture                                                                                                                                                                                                                                                                                                                                                                                                                    |  |
|------------------------------------------------------|---|----------------------------------------------------------------------------------------------------------------------------------------------------------------------------------------------------------------------------------------------------------------------------------------------------------------------------------------------------------------------------------------------------------------------------------------|--|
| Location                                             | : | Jogar chor Bazar, Gohalia Bari,Kalihati,Tangail.                                                                                                                                                                                                                                                                                                                                                                                       |  |
| Total Investment in BDT                              | : | BDT 306,000                                                                                                                                                                                                                                                                                                                                                                                                                            |  |
| Financing                                            | : | Self BDT 206,000(from existing business) 67%                                                                                                                                                                                                                                                                                                                                                                                           |  |
|                                                      |   | Required Investment BDT 100,000(as equity) 33%                                                                                                                                                                                                                                                                                                                                                                                         |  |
| Present salary/drawings<br>from business (estimates) | : | BDT 5,000                                                                                                                                                                                                                                                                                                                                                                                                                              |  |
| Proposed Salary                                      | : | BDT 5,000                                                                                                                                                                                                                                                                                                                                                                                                                              |  |
| Size of shop                                         | : | 20 ft x 15 ft= 300square ft                                                                                                                                                                                                                                                                                                                                                                                                            |  |
| Security of the shop                                 | : | 00                                                                                                                                                                                                                                                                                                                                                                                                                                     |  |
| Implementation                                       | : | <ul> <li>He makes various furniture's like showcase, wear drove, shelf, dinning table etc.</li> <li>He collects order &amp; service on time.</li> <li>Average gain on sale 30%</li> <li>The business is operating by entrepreneur. Existing 2 employee.</li> <li>After getting equity fund another one employee will be appointed.</li> <li>Collects goods from ShakipurT angail.</li> <li>Agreed grace period is 4 months.</li> </ul> |  |