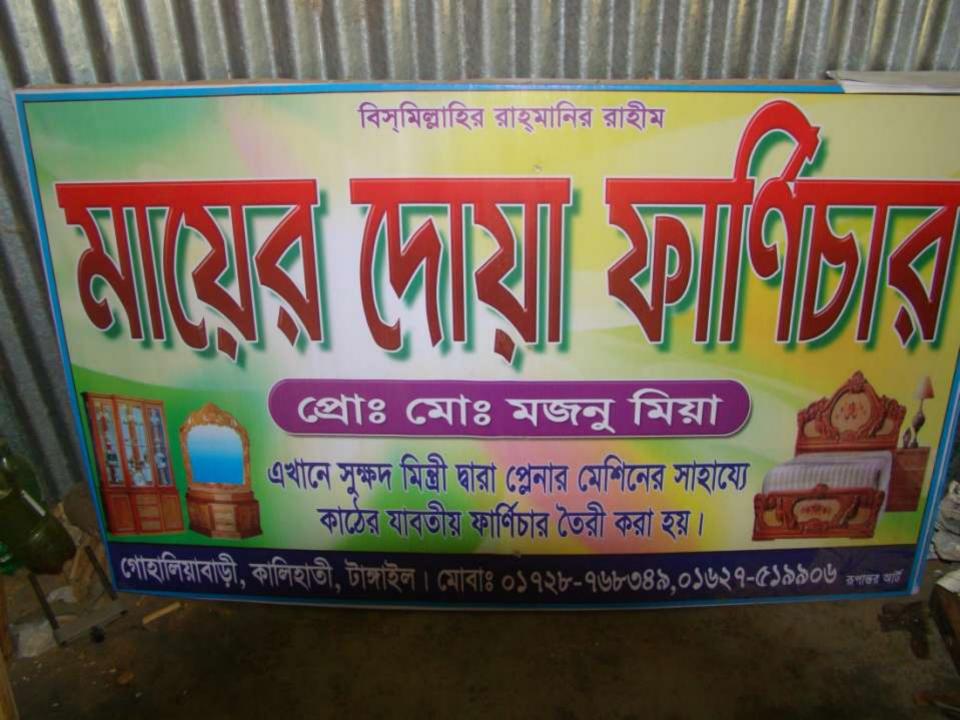

#### Proposed NU Business Name: MAYER DOA FURNITURE

Project identification and prepared by: Md. Aziz Ahmad Elenga Unit, Tangail

Project verified by: MD. Mizanur Rahman Patwary

| Brief Bio of The Proposed Nobin Udyokta                                                                                                                        |   |                                                                                                                                                                                                                                                         |  |
|----------------------------------------------------------------------------------------------------------------------------------------------------------------|---|---------------------------------------------------------------------------------------------------------------------------------------------------------------------------------------------------------------------------------------------------------|--|
| Name                                                                                                                                                           | : | Md. Moznu Mia                                                                                                                                                                                                                                           |  |
| Age                                                                                                                                                            | : | 01-02-1994(22 Years)                                                                                                                                                                                                                                    |  |
| Education, till to date                                                                                                                                        | : | Class Eight                                                                                                                                                                                                                                             |  |
| Marital status                                                                                                                                                 | : | married                                                                                                                                                                                                                                                 |  |
| Children                                                                                                                                                       | : | Nill                                                                                                                                                                                                                                                    |  |
| No. of siblings:                                                                                                                                               | : | 1 Brother & 1 Sister                                                                                                                                                                                                                                    |  |
| Address                                                                                                                                                        | : | Vill: Hatia P.O: Solla, P.S: Kalihati ,Dist: Tangail                                                                                                                                                                                                    |  |
| Parent's and GB related Info<br>(i) Who is GB member<br>(ii) Mother's name<br>(iii) Father's name<br>(iv) GB member's info                                     |   | Mother Father Father Feroja Begum<br>Feroja Begum<br>Ramjan Ali<br>Branch: Elenga Kalihati, Centre # 35 (Female),<br>Member ID: 1291/1, Group No: 08<br>Member since: 18-05-1993 <i>(22 Years)</i><br>First Ioan: 3,000 taka. Existing Ioan: 40000 taka |  |
| Further Information:<br>(v) Who pays GB loan installment<br>(vi) Mobile lady<br>(vii) Grameen Education Loan<br>(viii) Any other loan like GB,<br>BRAC ASA etc |   | Outstanding loan: 35480<br>N/A<br>No<br>No<br>No                                                                                                                                                                                                        |  |

| Business Name                                        | : | Mayer Doa Furniture                                                                                                                                                                                                                                                                                                                                                                                                                    |  |
|------------------------------------------------------|---|----------------------------------------------------------------------------------------------------------------------------------------------------------------------------------------------------------------------------------------------------------------------------------------------------------------------------------------------------------------------------------------------------------------------------------------|--|
| Location                                             | : | Jogar chor Bazar, Gohalia Bari,Kalihati,Tangail.                                                                                                                                                                                                                                                                                                                                                                                       |  |
| Total Investment in BDT                              | : | BDT 306,000                                                                                                                                                                                                                                                                                                                                                                                                                            |  |
| Financing                                            | : | Self BDT 206,000(from existing business) 67%                                                                                                                                                                                                                                                                                                                                                                                           |  |
|                                                      |   | Required Investment BDT 100,000(as equity) 33%                                                                                                                                                                                                                                                                                                                                                                                         |  |
| Present salary/drawings<br>from business (estimates) | : | BDT 5,000                                                                                                                                                                                                                                                                                                                                                                                                                              |  |
| Proposed Salary                                      | : | BDT 5,000                                                                                                                                                                                                                                                                                                                                                                                                                              |  |
| Size of shop                                         | : | 20 ft x 15 ft= 300square ft                                                                                                                                                                                                                                                                                                                                                                                                            |  |
| Security of the shop                                 | : | 00                                                                                                                                                                                                                                                                                                                                                                                                                                     |  |
| Implementation                                       | : | <ul> <li>He makes various furniture's like showcase, wear drove, shelf, dinning table etc.</li> <li>He collects order &amp; service on time.</li> <li>Average gain on sale 30%</li> <li>The business is operating by entrepreneur. Existing 2 employee.</li> <li>After getting equity fund another one employee will be appointed.</li> <li>Collects goods from ShakipurT angail.</li> <li>Agreed grace period is 4 months.</li> </ul> |  |