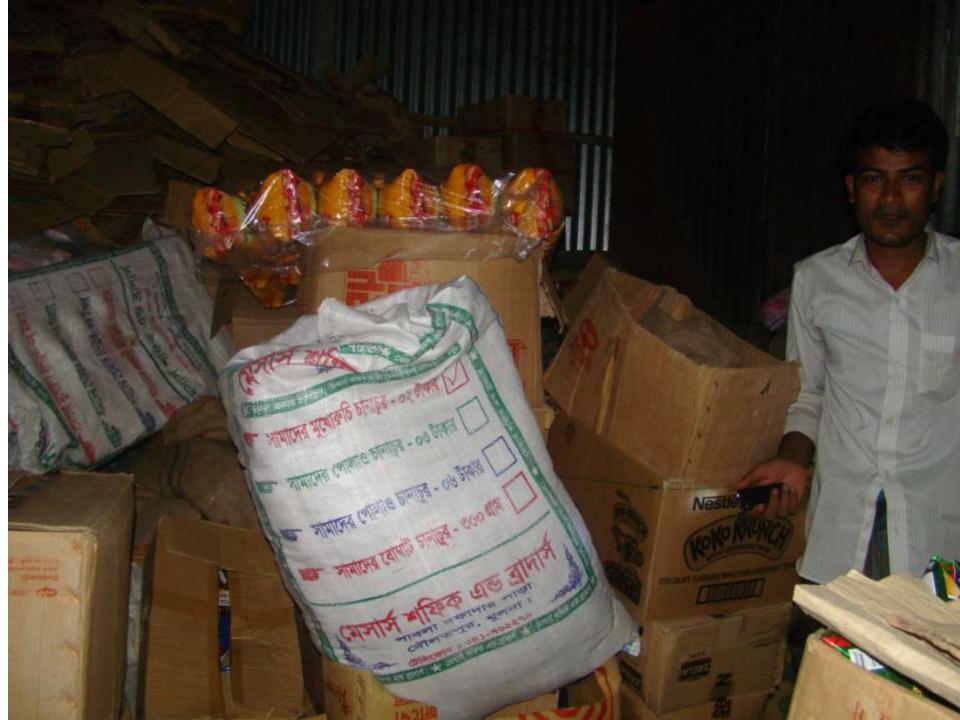

| Proposed Nobin Udyokta Business Info                 |   |                                                                                                                                                                                                                                                                                                                                                                                                                                              |  |  |  |  |
|------------------------------------------------------|---|----------------------------------------------------------------------------------------------------------------------------------------------------------------------------------------------------------------------------------------------------------------------------------------------------------------------------------------------------------------------------------------------------------------------------------------------|--|--|--|--|
| Business Name                                        | : | JONI STORE                                                                                                                                                                                                                                                                                                                                                                                                                                   |  |  |  |  |
| Location                                             | : | okdohora Bazar, Tangail.                                                                                                                                                                                                                                                                                                                                                                                                                     |  |  |  |  |
| Total Investment in BDT                              | : | BDT 3,00,000/-                                                                                                                                                                                                                                                                                                                                                                                                                               |  |  |  |  |
| Financing                                            | : | elf BDT 1,50,000/-(from existing business) 50%<br>equired Investment BDT 1,50,000/-(as equity) 50%                                                                                                                                                                                                                                                                                                                                           |  |  |  |  |
| Present salary/drawings<br>from business (estimates) | : | BDT 5,000                                                                                                                                                                                                                                                                                                                                                                                                                                    |  |  |  |  |
| Proposed Salary                                      | : | BDT 5,000                                                                                                                                                                                                                                                                                                                                                                                                                                    |  |  |  |  |
| Size of shop                                         | : | 8 ft x 12 ft= 96 square ft                                                                                                                                                                                                                                                                                                                                                                                                                   |  |  |  |  |
| Security of the shop                                 | : | -                                                                                                                                                                                                                                                                                                                                                                                                                                            |  |  |  |  |
| Implementation                                       | : | <ul> <li>The business is planned to be scaled up by investment in existing goods like; Salt, Chili, Soap, Cosmetics, Soft Drinks, Coil, Biscuit, Chanachur, Milk, Soap etc.</li> <li>Average 15% gain on retail &amp; 5% gain on wholesale.</li> <li>The business is operating by entrepreneur. Existing no employee.</li> <li>The shop is rented.</li> <li>Collects goods from Elenga.</li> <li>Agreed grace period is 4 months.</li> </ul> |  |  |  |  |