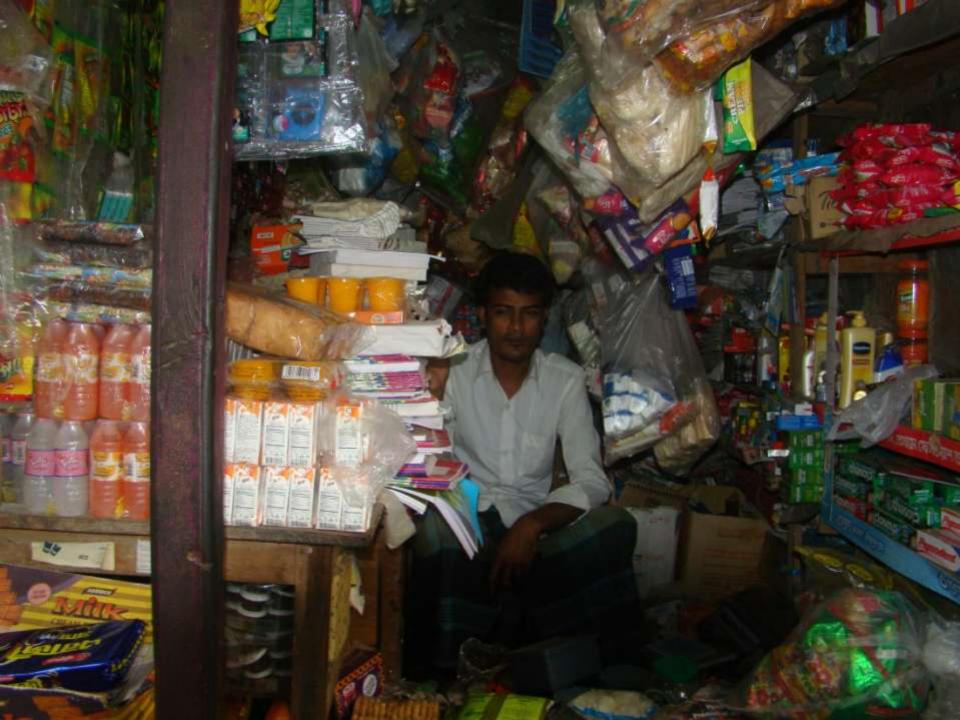

| Proposed Nobin Udyokta Business Info                 |   |                                                                                                                                                                                                                                                                                                                                                                                                                                              |  |  |  |  |
|------------------------------------------------------|---|----------------------------------------------------------------------------------------------------------------------------------------------------------------------------------------------------------------------------------------------------------------------------------------------------------------------------------------------------------------------------------------------------------------------------------------------|--|--|--|--|
| Business Name                                        | : | JONI STORE                                                                                                                                                                                                                                                                                                                                                                                                                                   |  |  |  |  |
| Location                                             | : | okdohora Bazar, Tangail.                                                                                                                                                                                                                                                                                                                                                                                                                     |  |  |  |  |
| Total Investment in BDT                              | : | BDT 3,00,000/-                                                                                                                                                                                                                                                                                                                                                                                                                               |  |  |  |  |
| Financing                                            | : | elf BDT 1,50,000/-(from existing business) 50%<br>equired Investment BDT 1,50,000/-(as equity) 50%                                                                                                                                                                                                                                                                                                                                           |  |  |  |  |
| Present salary/drawings<br>from business (estimates) | : | BDT 5,000                                                                                                                                                                                                                                                                                                                                                                                                                                    |  |  |  |  |
| Proposed Salary                                      | : | BDT 5,000                                                                                                                                                                                                                                                                                                                                                                                                                                    |  |  |  |  |
| Size of shop                                         | : | 8 ft x 12 ft= 96 square ft                                                                                                                                                                                                                                                                                                                                                                                                                   |  |  |  |  |
| Security of the shop                                 | : | -                                                                                                                                                                                                                                                                                                                                                                                                                                            |  |  |  |  |
| Implementation                                       | : | <ul> <li>The business is planned to be scaled up by investment in existing goods like; Salt, Chili, Soap, Cosmetics, Soft Drinks, Coil, Biscuit, Chanachur, Milk, Soap etc.</li> <li>Average 15% gain on retail &amp; 5% gain on wholesale.</li> <li>The business is operating by entrepreneur. Existing no employee.</li> <li>The shop is rented.</li> <li>Collects goods from Elenga.</li> <li>Agreed grace period is 4 months.</li> </ul> |  |  |  |  |