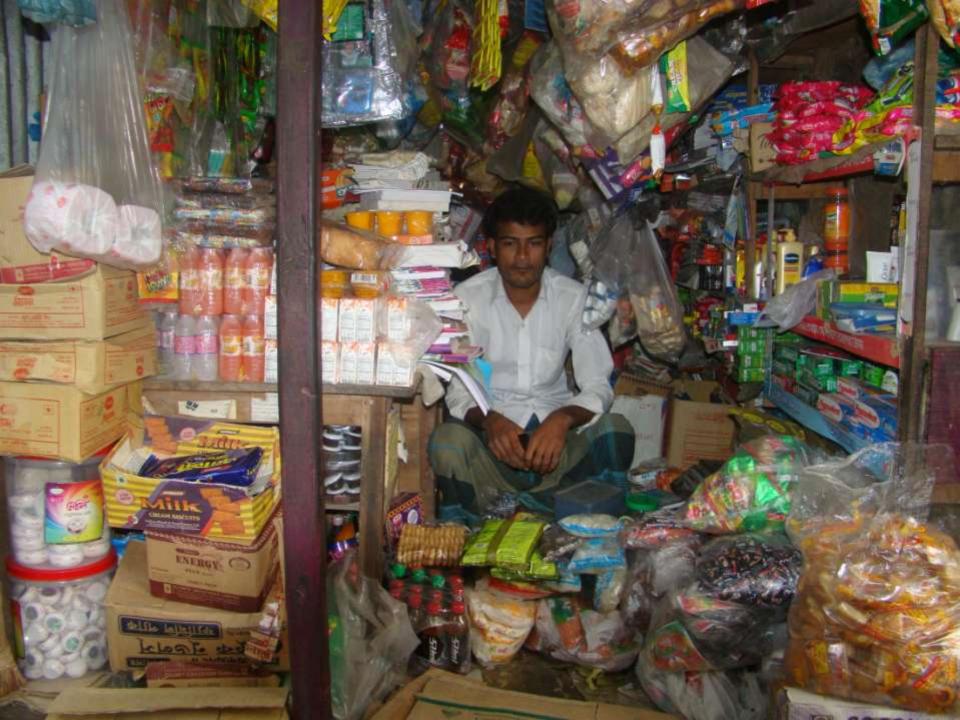

| Proposed Nobin Udyokta Business Info                 |   |                                                                                                                                                                                                                                                                                                                                                                                                                                              |  |  |  |  |
|------------------------------------------------------|---|----------------------------------------------------------------------------------------------------------------------------------------------------------------------------------------------------------------------------------------------------------------------------------------------------------------------------------------------------------------------------------------------------------------------------------------------|--|--|--|--|
| Business Name                                        | : | JONI STORE                                                                                                                                                                                                                                                                                                                                                                                                                                   |  |  |  |  |
| Location                                             | : | okdohora Bazar, Tangail.                                                                                                                                                                                                                                                                                                                                                                                                                     |  |  |  |  |
| Total Investment in BDT                              | : | BDT 3,00,000/-                                                                                                                                                                                                                                                                                                                                                                                                                               |  |  |  |  |
| Financing                                            | : | elf BDT 1,50,000/-(from existing business) 50%<br>equired Investment BDT 1,50,000/-(as equity) 50%                                                                                                                                                                                                                                                                                                                                           |  |  |  |  |
| Present salary/drawings<br>from business (estimates) | : | BDT 5,000                                                                                                                                                                                                                                                                                                                                                                                                                                    |  |  |  |  |
| Proposed Salary                                      | : | BDT 5,000                                                                                                                                                                                                                                                                                                                                                                                                                                    |  |  |  |  |
| Size of shop                                         | : | 8 ft x 12 ft= 96 square ft                                                                                                                                                                                                                                                                                                                                                                                                                   |  |  |  |  |
| Security of the shop                                 | : | -                                                                                                                                                                                                                                                                                                                                                                                                                                            |  |  |  |  |
| Implementation                                       | : | <ul> <li>The business is planned to be scaled up by investment in existing goods like; Salt, Chili, Soap, Cosmetics, Soft Drinks, Coil, Biscuit, Chanachur, Milk, Soap etc.</li> <li>Average 15% gain on retail &amp; 5% gain on wholesale.</li> <li>The business is operating by entrepreneur. Existing no employee.</li> <li>The shop is rented.</li> <li>Collects goods from Elenga.</li> <li>Agreed grace period is 4 months.</li> </ul> |  |  |  |  |