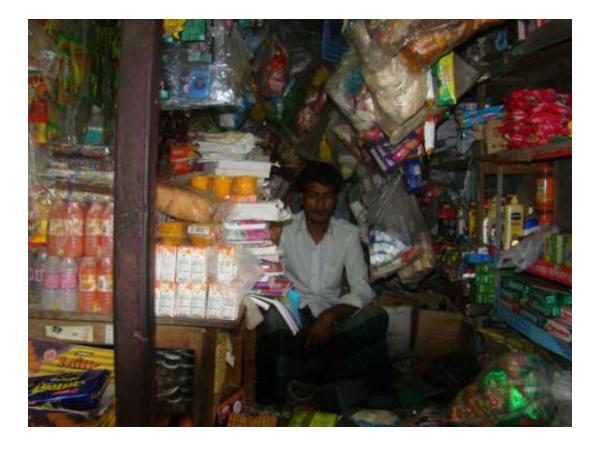

| Proposed Nobin Udyokta Business Info                 |   |                                                                                                                                                                                                                                                                                                                                                                                                                                              |  |  |  |  |
|------------------------------------------------------|---|----------------------------------------------------------------------------------------------------------------------------------------------------------------------------------------------------------------------------------------------------------------------------------------------------------------------------------------------------------------------------------------------------------------------------------------------|--|--|--|--|
| Business Name                                        | : | JONI STORE                                                                                                                                                                                                                                                                                                                                                                                                                                   |  |  |  |  |
| Location                                             | : | okdohora Bazar, Tangail.                                                                                                                                                                                                                                                                                                                                                                                                                     |  |  |  |  |
| Total Investment in BDT                              | : | BDT 3,00,000/-                                                                                                                                                                                                                                                                                                                                                                                                                               |  |  |  |  |
| Financing                                            | : | elf BDT 1,50,000/-(from existing business) 50%<br>equired Investment BDT 1,50,000/-(as equity) 50%                                                                                                                                                                                                                                                                                                                                           |  |  |  |  |
| Present salary/drawings<br>from business (estimates) | : | BDT 5,000                                                                                                                                                                                                                                                                                                                                                                                                                                    |  |  |  |  |
| Proposed Salary                                      | : | BDT 5,000                                                                                                                                                                                                                                                                                                                                                                                                                                    |  |  |  |  |
| Size of shop                                         | : | 8 ft x 12 ft= 96 square ft                                                                                                                                                                                                                                                                                                                                                                                                                   |  |  |  |  |
| Security of the shop                                 | : | -                                                                                                                                                                                                                                                                                                                                                                                                                                            |  |  |  |  |
| Implementation                                       | : | <ul> <li>The business is planned to be scaled up by investment in existing goods like; Salt, Chili, Soap, Cosmetics, Soft Drinks, Coil, Biscuit, Chanachur, Milk, Soap etc.</li> <li>Average 15% gain on retail &amp; 5% gain on wholesale.</li> <li>The business is operating by entrepreneur. Existing no employee.</li> <li>The shop is rented.</li> <li>Collects goods from Elenga.</li> <li>Agreed grace period is 4 months.</li> </ul> |  |  |  |  |