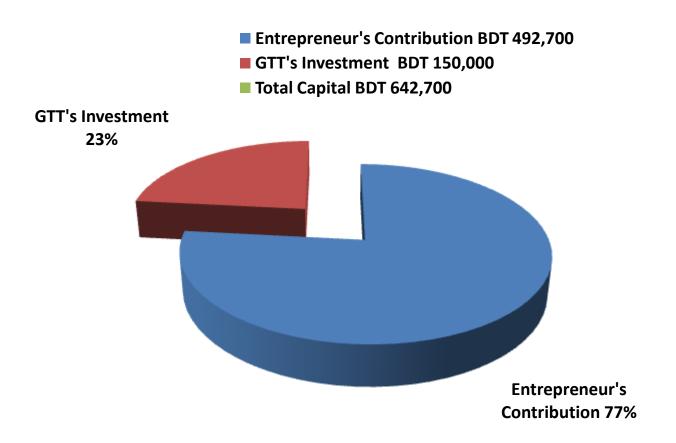

## PRESENT & PROPOSED INVESTMENT BREAKDOWN

| Particulars                                                                    | Existing                                                                        | Proposed          | Total     |         |  |
|--------------------------------------------------------------------------------|---------------------------------------------------------------------------------|-------------------|-----------|---------|--|
| Existing                                                                       | Proposed                                                                        | Business<br>(BDT) | (BDT)     | (BDT)   |  |
| Investment in products (Fertilizer,<br>Insecticide, seed etc.)                 | Investment in products<br>(Fertilizer item and Insecticide<br>item, Chaff etc.) | 500,400           | 150,000   | 650,400 |  |
| Investment in Machineries & Equipment machine, Weight balance, fan, bulb etc.) | (Light, watch, Spray                                                            | 3,500             | -         | 3,500   |  |
| Cash in hand                                                                   | 4,200                                                                           | -                 | 4,200     |         |  |
| Advance for Shop                                                               | 20,000                                                                          | -                 | 20,000    |         |  |
| Debtors (Since July, 2015 to at present)                                       | 54,100                                                                          | -                 | 54,100    |         |  |
| Creditors (Since September, 2015 to at p                                       | (100,000)                                                                       | -                 | (100,000) |         |  |
| Decoration (fixture and fittings)                                              | 10,500                                                                          |                   | 10,500    |         |  |
| Total Capita                                                                   | 492,700                                                                         | 150,000           | 642,700   |         |  |