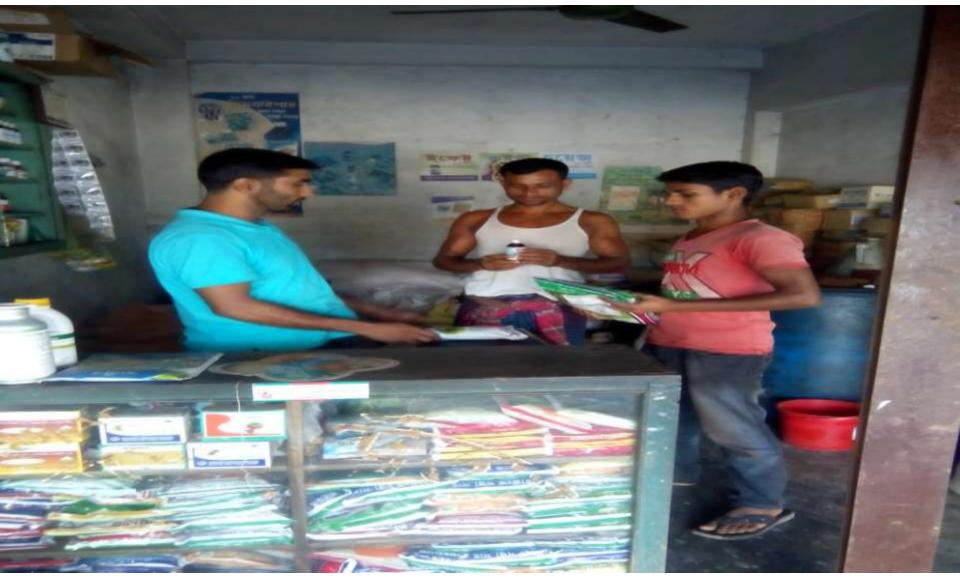

## **PROPOSED NOBIN UDYOKTA BUSINESS INFO**

| Business Name                                                | : | M/S Kashem Trader                                                                        |
|--------------------------------------------------------------|---|------------------------------------------------------------------------------------------|
| Address/ Location                                            | : | Shondulpur Bazar, Monirampur, Jessore                                                    |
| Total Investment in BDT                                      | : | Tk. 642,700                                                                              |
| Financing                                                    | : | Self Tk. 492,700 (from existing business)<br>Required Investment Tk. 150,000 (as equity) |
| Present salary/drawings from business                        | : | BDT 5,000 (Five Thousand)                                                                |
| Proposed Salary (estimates)                                  |   | BDT 6,000 (Six Thousand)                                                                 |
| Proposed Business<br>Implementation Plan                     |   |                                                                                          |
| (i) % of present gross profit margin                         | : | On products 10%                                                                          |
| (ii) Estimated % of proposed gross profit margin             | : | On products 10%                                                                          |
| (iii) In future risk mgt. plan<br>(from fire, disaster etc.) | : |                                                                                          |