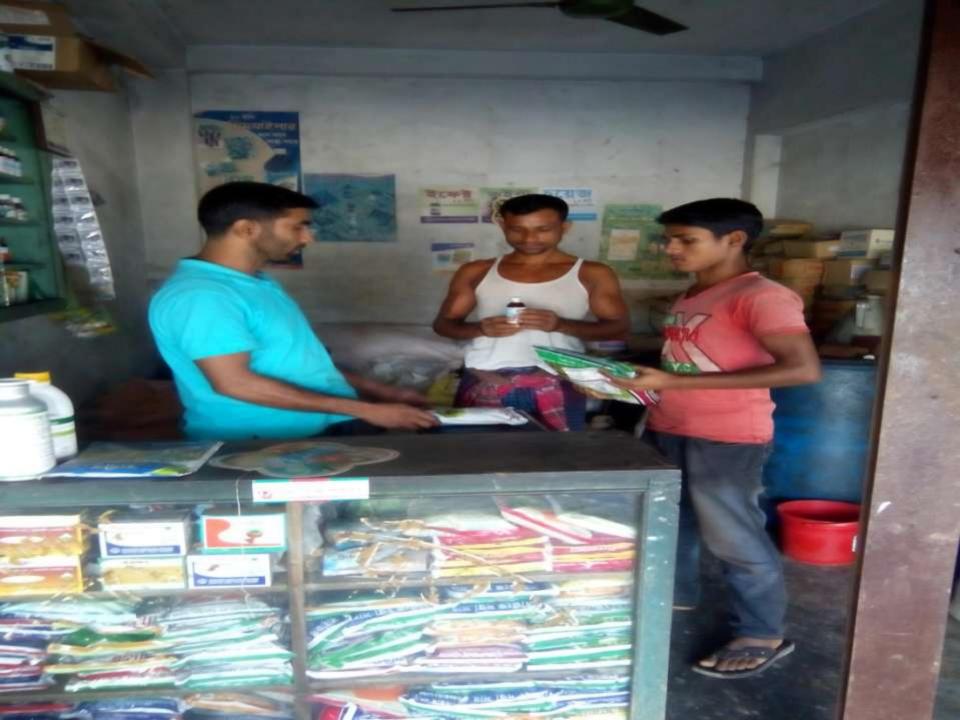

## **PROPOSED NOBIN UDYOKTA BUSINESS INFO**

| Business Name                                                | : | M/S Kashem Trader                                                                        |
|--------------------------------------------------------------|---|------------------------------------------------------------------------------------------|
| Address/ Location                                            | : | Shondulpur Bazar, Monirampur, Jessore                                                    |
| Total Investment in BDT                                      | : | Tk. 642,700                                                                              |
| Financing                                                    | : | Self Tk. 492,700 (from existing business)<br>Required Investment Tk. 150,000 (as equity) |
| Present salary/drawings from business                        | : | BDT 5,000 (Five Thousand)                                                                |
| Proposed Salary (estimates)                                  |   | BDT 6,000 (Six Thousand)                                                                 |
| Proposed Business<br>Implementation Plan                     |   |                                                                                          |
| (i) % of present gross profit margin                         | : | On products 10%                                                                          |
| (ii) Estimated % of proposed gross profit margin             | : | On products 10%                                                                          |
| (iii) In future risk mgt. plan<br>(from fire, disaster etc.) | : |                                                                                          |