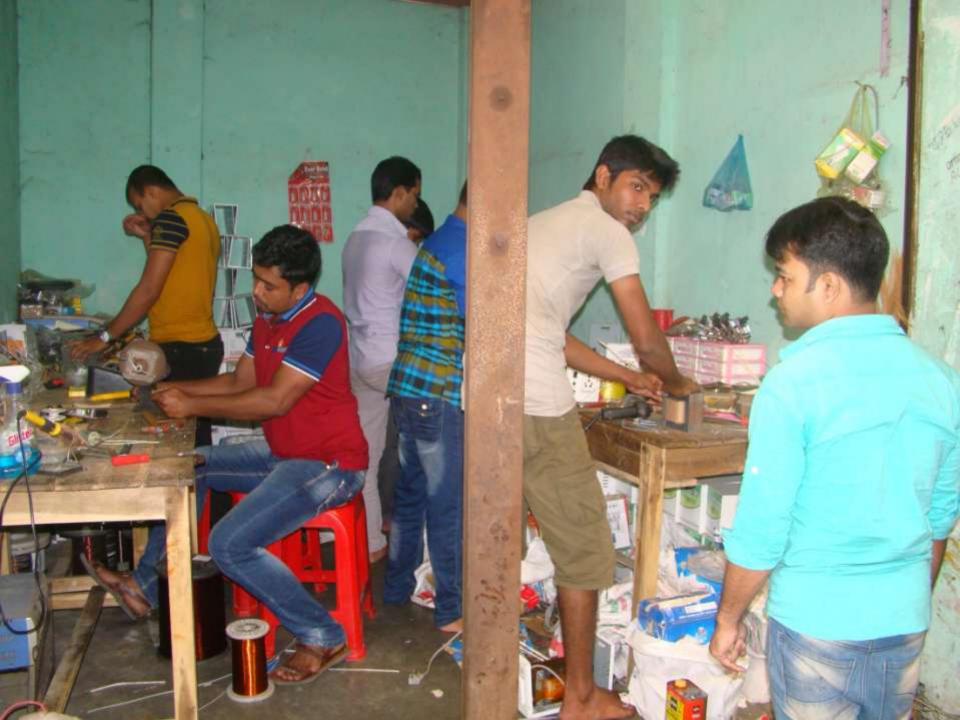

| Proposed Nobin Udyokta Business Info                 |   |                                                                                                                                                                                                                                                                                                                                                                     |  |  |  |
|------------------------------------------------------|---|---------------------------------------------------------------------------------------------------------------------------------------------------------------------------------------------------------------------------------------------------------------------------------------------------------------------------------------------------------------------|--|--|--|
| Business Name                                        | : | R-ONE ELECTRONICS                                                                                                                                                                                                                                                                                                                                                   |  |  |  |
| Location                                             | : | Bagutil Bazar, Khilda, Kalihati, Tangail.                                                                                                                                                                                                                                                                                                                           |  |  |  |
| Total Investment in BDT                              | : | BDT 3,58,000/-                                                                                                                                                                                                                                                                                                                                                      |  |  |  |
| Financing                                            | : | Self BDT 2,08,000/-(from existing business) 58%<br>Required Investment BDT 1,50,000/-(as equity) 42%                                                                                                                                                                                                                                                                |  |  |  |
| Present salary/drawings<br>from business (estimates) | : | BDT 5,000                                                                                                                                                                                                                                                                                                                                                           |  |  |  |
| Proposed Salary                                      | : | BDT 5,000                                                                                                                                                                                                                                                                                                                                                           |  |  |  |
| Size of shop                                         | : | 9 ft x 14 ft= 126 square ft                                                                                                                                                                                                                                                                                                                                         |  |  |  |
| Security of the shop                                 | : | BDT 24,000                                                                                                                                                                                                                                                                                                                                                          |  |  |  |
| Implementation                                       | • | <ul> <li>Manufacturer of Volt stabilizer &amp; UPS.</li> <li>Average 25% gain on sale.</li> <li>The business is operating by entrepreneur. Existing six employee.</li> <li>After getting equity fund two employee will be appointed.</li> <li>The shop is rented.</li> <li>Collects goods from Dhaka, Tangail.</li> <li>Agreed grace period is 4 months.</li> </ul> |  |  |  |

Pictures

-

120

08. 08

**CANNA** 

-----

IHII