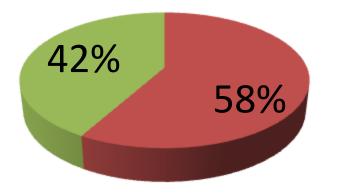

| Proposed Nobin Udyokta Business Info                 |   |                                                                                                                                                                                                                                                                                                                                                                     |  |  |  |
|------------------------------------------------------|---|---------------------------------------------------------------------------------------------------------------------------------------------------------------------------------------------------------------------------------------------------------------------------------------------------------------------------------------------------------------------|--|--|--|
| Business Name                                        | : | R-ONE ELECTRONICS                                                                                                                                                                                                                                                                                                                                                   |  |  |  |
| Location                                             | : | Bagutil Bazar, Khilda, Kalihati, Tangail.                                                                                                                                                                                                                                                                                                                           |  |  |  |
| Total Investment in BDT                              | : | BDT 3,58,000/-                                                                                                                                                                                                                                                                                                                                                      |  |  |  |
| Financing                                            | : | Self BDT 2,08,000/-(from existing business) 58%<br>Required Investment BDT 1,50,000/-(as equity) 42%                                                                                                                                                                                                                                                                |  |  |  |
| Present salary/drawings<br>from business (estimates) | : | BDT 5,000                                                                                                                                                                                                                                                                                                                                                           |  |  |  |
| Proposed Salary                                      | : | BDT 5,000                                                                                                                                                                                                                                                                                                                                                           |  |  |  |
| Size of shop                                         | : | 9 ft x 14 ft= 126 square ft                                                                                                                                                                                                                                                                                                                                         |  |  |  |
| Security of the shop                                 | : | BDT 24,000                                                                                                                                                                                                                                                                                                                                                          |  |  |  |
| Implementation                                       | • | <ul> <li>Manufacturer of Volt stabilizer &amp; UPS.</li> <li>Average 25% gain on sale.</li> <li>The business is operating by entrepreneur. Existing six employee.</li> <li>After getting equity fund two employee will be appointed.</li> <li>The shop is rented.</li> <li>Collects goods from Dhaka, Tangail.</li> <li>Agreed grace period is 4 months.</li> </ul> |  |  |  |