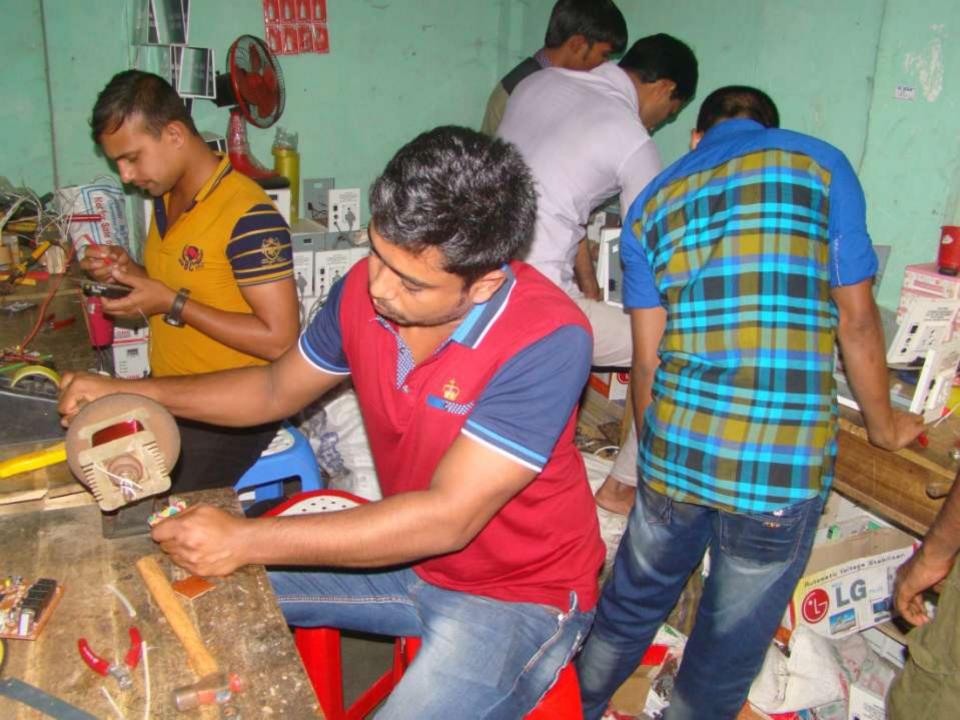

| Proposed Nobin Udyokta Business Info                 |   |                                                                                                                                                                                                                                                                                                                                                                     |  |  |  |
|------------------------------------------------------|---|---------------------------------------------------------------------------------------------------------------------------------------------------------------------------------------------------------------------------------------------------------------------------------------------------------------------------------------------------------------------|--|--|--|
| Business Name                                        | : | R-ONE ELECTRONICS                                                                                                                                                                                                                                                                                                                                                   |  |  |  |
| Location                                             | : | Bagutil Bazar, Khilda, Kalihati, Tangail.                                                                                                                                                                                                                                                                                                                           |  |  |  |
| Total Investment in BDT                              | : | BDT 3,58,000/-                                                                                                                                                                                                                                                                                                                                                      |  |  |  |
| Financing                                            | : | Self BDT 2,08,000/-(from existing business) 58%<br>Required Investment BDT 1,50,000/-(as equity) 42%                                                                                                                                                                                                                                                                |  |  |  |
| Present salary/drawings<br>from business (estimates) | : | BDT 5,000                                                                                                                                                                                                                                                                                                                                                           |  |  |  |
| Proposed Salary                                      | : | BDT 5,000                                                                                                                                                                                                                                                                                                                                                           |  |  |  |
| Size of shop                                         | : | 9 ft x 14 ft= 126 square ft                                                                                                                                                                                                                                                                                                                                         |  |  |  |
| Security of the shop                                 | : | BDT 24,000                                                                                                                                                                                                                                                                                                                                                          |  |  |  |
| Implementation                                       | • | <ul> <li>Manufacturer of Volt stabilizer &amp; UPS.</li> <li>Average 25% gain on sale.</li> <li>The business is operating by entrepreneur. Existing six employee.</li> <li>After getting equity fund two employee will be appointed.</li> <li>The shop is rented.</li> <li>Collects goods from Dhaka, Tangail.</li> <li>Agreed grace period is 4 months.</li> </ul> |  |  |  |

Pictures

-

120

08. 08

**CANNA** 

-----

IHII