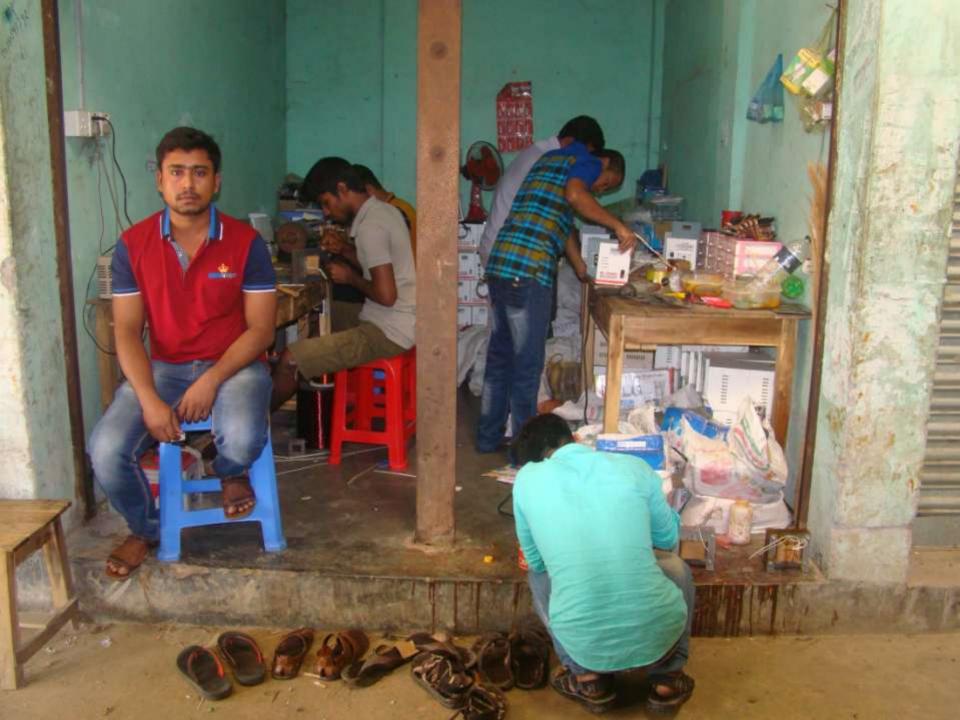

| Proposed Nobin Udyokta Business Info                 |   |                                                                                                                                                                                                                                                                                                                                                                     |  |  |  |
|------------------------------------------------------|---|---------------------------------------------------------------------------------------------------------------------------------------------------------------------------------------------------------------------------------------------------------------------------------------------------------------------------------------------------------------------|--|--|--|
| Business Name                                        | : | R-ONE ELECTRONICS                                                                                                                                                                                                                                                                                                                                                   |  |  |  |
| Location                                             | : | Bagutil Bazar, Khilda, Kalihati, Tangail.                                                                                                                                                                                                                                                                                                                           |  |  |  |
| Total Investment in BDT                              | : | BDT 3,58,000/-                                                                                                                                                                                                                                                                                                                                                      |  |  |  |
| Financing                                            | : | Self BDT 2,08,000/-(from existing business) 58%<br>Required Investment BDT 1,50,000/-(as equity) 42%                                                                                                                                                                                                                                                                |  |  |  |
| Present salary/drawings<br>from business (estimates) | : | BDT 5,000                                                                                                                                                                                                                                                                                                                                                           |  |  |  |
| Proposed Salary                                      | : | BDT 5,000                                                                                                                                                                                                                                                                                                                                                           |  |  |  |
| Size of shop                                         | : | 9 ft x 14 ft= 126 square ft                                                                                                                                                                                                                                                                                                                                         |  |  |  |
| Security of the shop                                 | : | BDT 24,000                                                                                                                                                                                                                                                                                                                                                          |  |  |  |
| Implementation                                       | • | <ul> <li>Manufacturer of Volt stabilizer &amp; UPS.</li> <li>Average 25% gain on sale.</li> <li>The business is operating by entrepreneur. Existing six employee.</li> <li>After getting equity fund two employee will be appointed.</li> <li>The shop is rented.</li> <li>Collects goods from Dhaka, Tangail.</li> <li>Agreed grace period is 4 months.</li> </ul> |  |  |  |