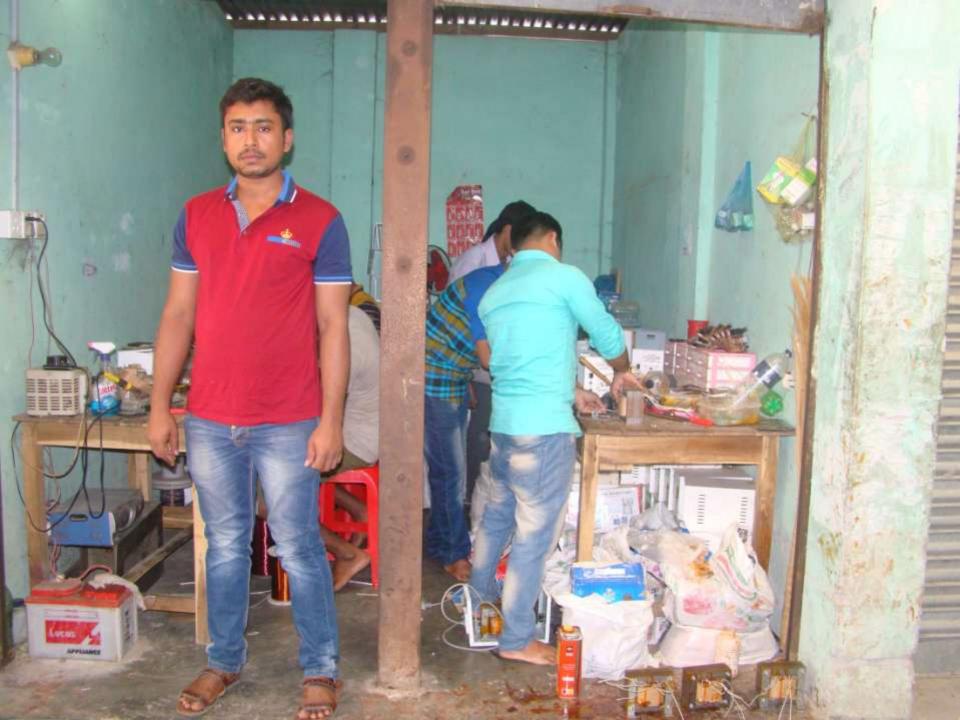

| Proposed Nobin Udyokta Business Info                 |   |                                                                                                                                                                                                                                                                                                                                                                     |  |  |  |
|------------------------------------------------------|---|---------------------------------------------------------------------------------------------------------------------------------------------------------------------------------------------------------------------------------------------------------------------------------------------------------------------------------------------------------------------|--|--|--|
| Business Name                                        | : | R-ONE ELECTRONICS                                                                                                                                                                                                                                                                                                                                                   |  |  |  |
| Location                                             | : | Bagutil Bazar, Khilda, Kalihati, Tangail.                                                                                                                                                                                                                                                                                                                           |  |  |  |
| Total Investment in BDT                              | : | BDT 3,58,000/-                                                                                                                                                                                                                                                                                                                                                      |  |  |  |
| Financing                                            | : | Self BDT 2,08,000/-(from existing business) 58%<br>Required Investment BDT 1,50,000/-(as equity) 42%                                                                                                                                                                                                                                                                |  |  |  |
| Present salary/drawings<br>from business (estimates) | : | BDT 5,000                                                                                                                                                                                                                                                                                                                                                           |  |  |  |
| Proposed Salary                                      | : | BDT 5,000                                                                                                                                                                                                                                                                                                                                                           |  |  |  |
| Size of shop                                         | : | 9 ft x 14 ft= 126 square ft                                                                                                                                                                                                                                                                                                                                         |  |  |  |
| Security of the shop                                 | : | BDT 24,000                                                                                                                                                                                                                                                                                                                                                          |  |  |  |
| Implementation                                       | • | <ul> <li>Manufacturer of Volt stabilizer &amp; UPS.</li> <li>Average 25% gain on sale.</li> <li>The business is operating by entrepreneur. Existing six employee.</li> <li>After getting equity fund two employee will be appointed.</li> <li>The shop is rented.</li> <li>Collects goods from Dhaka, Tangail.</li> <li>Agreed grace period is 4 months.</li> </ul> |  |  |  |

Pictures

-

120

08. 08

**CANNA** 

-----

IHII