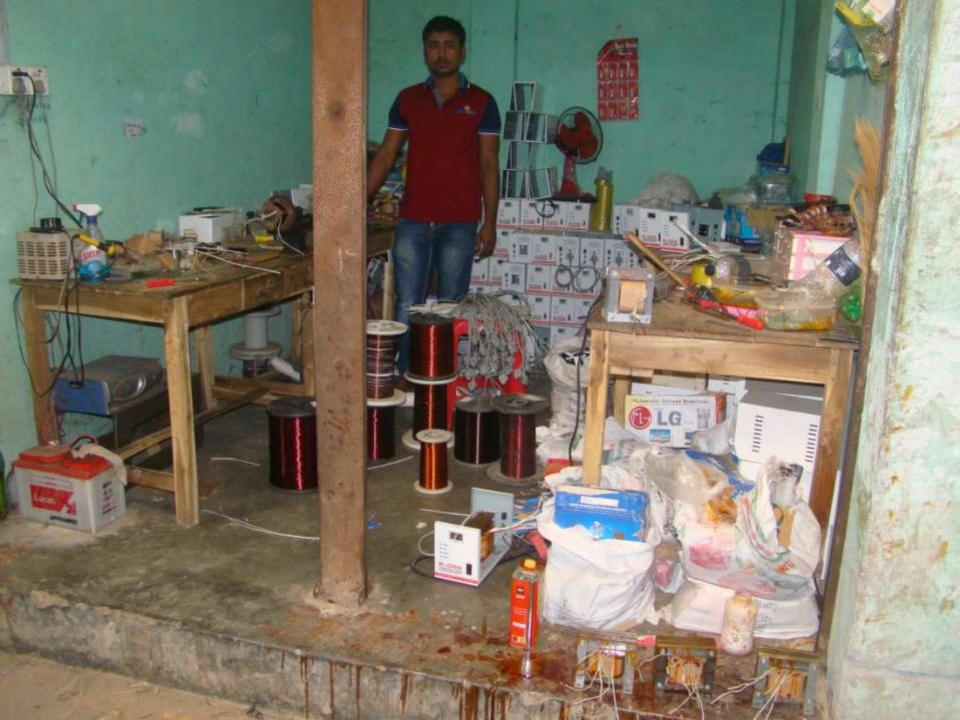

| Proposed Nobin Udyokta Business Info                 |   |                                                                                                                                                                                                                                                                                                                                                                     |  |  |  |
|------------------------------------------------------|---|---------------------------------------------------------------------------------------------------------------------------------------------------------------------------------------------------------------------------------------------------------------------------------------------------------------------------------------------------------------------|--|--|--|
| Business Name                                        | : | R-ONE ELECTRONICS                                                                                                                                                                                                                                                                                                                                                   |  |  |  |
| Location                                             | : | Bagutil Bazar, Khilda, Kalihati, Tangail.                                                                                                                                                                                                                                                                                                                           |  |  |  |
| Total Investment in BDT                              | : | BDT 3,58,000/-                                                                                                                                                                                                                                                                                                                                                      |  |  |  |
| Financing                                            | : | Self BDT 2,08,000/-(from existing business) 58%<br>Required Investment BDT 1,50,000/-(as equity) 42%                                                                                                                                                                                                                                                                |  |  |  |
| Present salary/drawings<br>from business (estimates) | : | BDT 5,000                                                                                                                                                                                                                                                                                                                                                           |  |  |  |
| Proposed Salary                                      | : | BDT 5,000                                                                                                                                                                                                                                                                                                                                                           |  |  |  |
| Size of shop                                         | : | 9 ft x 14 ft= 126 square ft                                                                                                                                                                                                                                                                                                                                         |  |  |  |
| Security of the shop                                 | : | BDT 24,000                                                                                                                                                                                                                                                                                                                                                          |  |  |  |
| Implementation                                       | • | <ul> <li>Manufacturer of Volt stabilizer &amp; UPS.</li> <li>Average 25% gain on sale.</li> <li>The business is operating by entrepreneur. Existing six employee.</li> <li>After getting equity fund two employee will be appointed.</li> <li>The shop is rented.</li> <li>Collects goods from Dhaka, Tangail.</li> <li>Agreed grace period is 4 months.</li> </ul> |  |  |  |