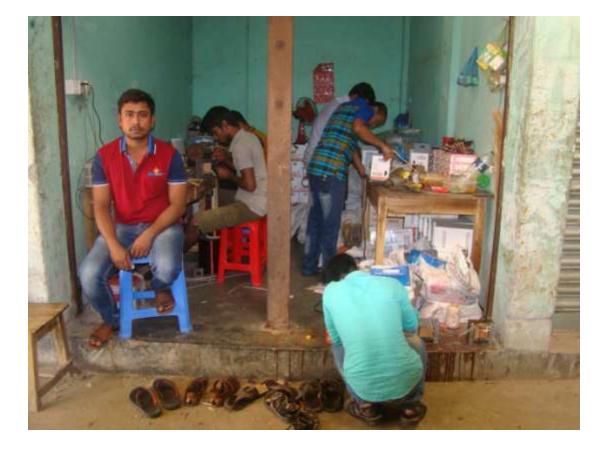

| Proposed Nobin Udyokta Business Info                 |   |                                                                                                                                                                                                                                                                                                                                                                     |  |  |  |
|------------------------------------------------------|---|---------------------------------------------------------------------------------------------------------------------------------------------------------------------------------------------------------------------------------------------------------------------------------------------------------------------------------------------------------------------|--|--|--|
| Business Name                                        | : | R-ONE ELECTRONICS                                                                                                                                                                                                                                                                                                                                                   |  |  |  |
| Location                                             | : | Bagutil Bazar, Khilda, Kalihati, Tangail.                                                                                                                                                                                                                                                                                                                           |  |  |  |
| Total Investment in BDT                              | : | BDT 3,58,000/-                                                                                                                                                                                                                                                                                                                                                      |  |  |  |
| Financing                                            | : | Self BDT 2,08,000/-(from existing business) 58%<br>Required Investment BDT 1,50,000/-(as equity) 42%                                                                                                                                                                                                                                                                |  |  |  |
| Present salary/drawings<br>from business (estimates) | : | BDT 5,000                                                                                                                                                                                                                                                                                                                                                           |  |  |  |
| Proposed Salary                                      | : | BDT 5,000                                                                                                                                                                                                                                                                                                                                                           |  |  |  |
| Size of shop                                         | : | 9 ft x 14 ft= 126 square ft                                                                                                                                                                                                                                                                                                                                         |  |  |  |
| Security of the shop                                 | : | BDT 24,000                                                                                                                                                                                                                                                                                                                                                          |  |  |  |
| Implementation                                       | • | <ul> <li>Manufacturer of Volt stabilizer &amp; UPS.</li> <li>Average 25% gain on sale.</li> <li>The business is operating by entrepreneur. Existing six employee.</li> <li>After getting equity fund two employee will be appointed.</li> <li>The shop is rented.</li> <li>Collects goods from Dhaka, Tangail.</li> <li>Agreed grace period is 4 months.</li> </ul> |  |  |  |