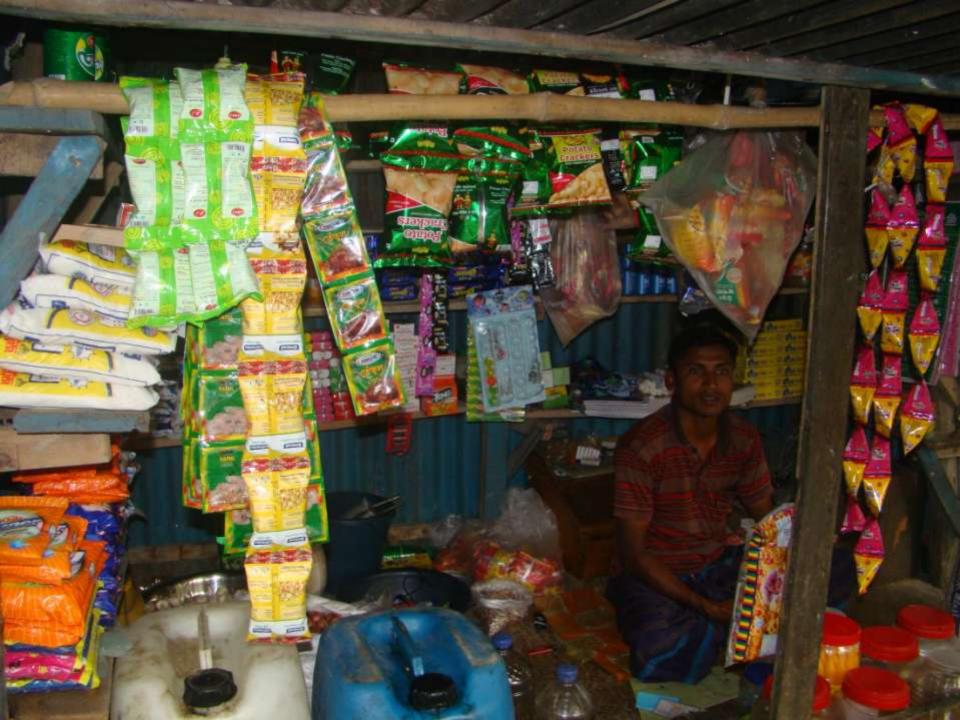

| Proposed Nobin Udyokta Business Info                 |   |                                                                                                                                                                                                                                                                                                                                                                                                                         |  |
|------------------------------------------------------|---|-------------------------------------------------------------------------------------------------------------------------------------------------------------------------------------------------------------------------------------------------------------------------------------------------------------------------------------------------------------------------------------------------------------------------|--|
| Business Name                                        | : | SAMAD STORE                                                                                                                                                                                                                                                                                                                                                                                                             |  |
| Location                                             | : | Badda North Para, Kalihati,Tangail.                                                                                                                                                                                                                                                                                                                                                                                     |  |
| Total Investment in BDT                              | : | BDT 68,000                                                                                                                                                                                                                                                                                                                                                                                                              |  |
| Financing                                            | : | Self BDT 18,000(from existing business) 26%                                                                                                                                                                                                                                                                                                                                                                             |  |
|                                                      |   | Required Investment BDT 50,000(as equity) 74%                                                                                                                                                                                                                                                                                                                                                                           |  |
| Present salary/drawings<br>from business (estimates) | : | BDT 3,000                                                                                                                                                                                                                                                                                                                                                                                                               |  |
| Proposed Salary                                      | : | BDT 3,000                                                                                                                                                                                                                                                                                                                                                                                                               |  |
| Size of shop                                         | : | 05 ft x 06 ft= 30 square ft                                                                                                                                                                                                                                                                                                                                                                                             |  |
| Security of the shop                                 | : | -                                                                                                                                                                                                                                                                                                                                                                                                                       |  |
| Implementation                                       | : | <ul> <li>The business is planned to be scaled up by investment in existing goods like; Rice, , Flour, Soyabin oil, Salt, Soap, Cosmetics, Soft Drinks, Coil, Biscuit, Chanachur, Ice-cream, cloths etc.</li> <li>Average 15% gain on sale.</li> <li>The business is operating by entrepreneur.</li> <li>The shop is own.</li> <li>Collects goods from Bolla Bazar.</li> <li>Agreed grace period is 4 months.</li> </ul> |  |