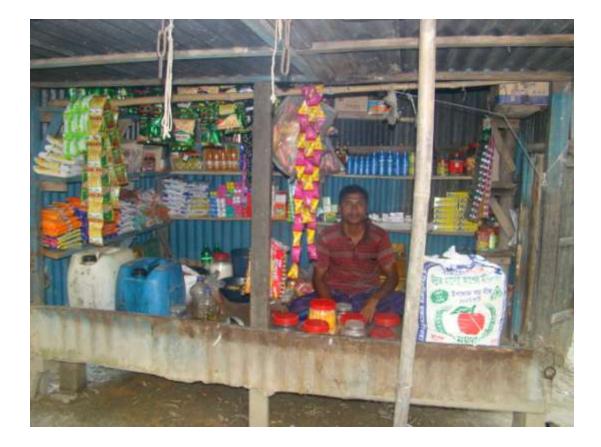

| Proposed Nobin Udyokta Business Info                 |   |                                                                                                                                                                                                                                                                                                                                                                                                                         |  |
|------------------------------------------------------|---|-------------------------------------------------------------------------------------------------------------------------------------------------------------------------------------------------------------------------------------------------------------------------------------------------------------------------------------------------------------------------------------------------------------------------|--|
| Business Name                                        | : | SAMAD STORE                                                                                                                                                                                                                                                                                                                                                                                                             |  |
| Location                                             | : | Badda North Para, Kalihati,Tangail.                                                                                                                                                                                                                                                                                                                                                                                     |  |
| Total Investment in BDT                              | : | BDT 68,000                                                                                                                                                                                                                                                                                                                                                                                                              |  |
| Financing                                            | : | Self BDT 18,000(from existing business) 26%                                                                                                                                                                                                                                                                                                                                                                             |  |
|                                                      |   | Required Investment BDT 50,000(as equity) 74%                                                                                                                                                                                                                                                                                                                                                                           |  |
| Present salary/drawings<br>from business (estimates) | : | BDT 3,000                                                                                                                                                                                                                                                                                                                                                                                                               |  |
| Proposed Salary                                      | : | BDT 3,000                                                                                                                                                                                                                                                                                                                                                                                                               |  |
| Size of shop                                         | : | 05 ft x 06 ft= 30 square ft                                                                                                                                                                                                                                                                                                                                                                                             |  |
| Security of the shop                                 | : | -                                                                                                                                                                                                                                                                                                                                                                                                                       |  |
| Implementation                                       | : | <ul> <li>The business is planned to be scaled up by investment in existing goods like; Rice, , Flour, Soyabin oil, Salt, Soap, Cosmetics, Soft Drinks, Coil, Biscuit, Chanachur, Ice-cream, cloths etc.</li> <li>Average 15% gain on sale.</li> <li>The business is operating by entrepreneur.</li> <li>The shop is own.</li> <li>Collects goods from Bolla Bazar.</li> <li>Agreed grace period is 4 months.</li> </ul> |  |