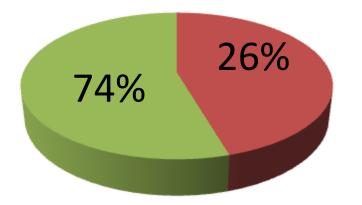

| Proposed Nobin Udyokta Business Info                 |   |                                                                                                                                                                                                                                                                                                                                                                                                                         |  |
|------------------------------------------------------|---|-------------------------------------------------------------------------------------------------------------------------------------------------------------------------------------------------------------------------------------------------------------------------------------------------------------------------------------------------------------------------------------------------------------------------|--|
| Business Name                                        | : | SAMAD STORE                                                                                                                                                                                                                                                                                                                                                                                                             |  |
| Location                                             | : | Badda North Para, Kalihati,Tangail.                                                                                                                                                                                                                                                                                                                                                                                     |  |
| Total Investment in BDT                              | : | BDT 68,000                                                                                                                                                                                                                                                                                                                                                                                                              |  |
| Financing                                            | : | Self BDT 18,000(from existing business) 26%                                                                                                                                                                                                                                                                                                                                                                             |  |
|                                                      |   | Required Investment BDT 50,000(as equity) 74%                                                                                                                                                                                                                                                                                                                                                                           |  |
| Present salary/drawings<br>from business (estimates) | : | BDT 3,000                                                                                                                                                                                                                                                                                                                                                                                                               |  |
| Proposed Salary                                      | : | BDT 3,000                                                                                                                                                                                                                                                                                                                                                                                                               |  |
| Size of shop                                         | : | 05 ft x 06 ft= 30 square ft                                                                                                                                                                                                                                                                                                                                                                                             |  |
| Security of the shop                                 | : | -                                                                                                                                                                                                                                                                                                                                                                                                                       |  |
| Implementation                                       | : | <ul> <li>The business is planned to be scaled up by investment in existing goods like; Rice, , Flour, Soyabin oil, Salt, Soap, Cosmetics, Soft Drinks, Coil, Biscuit, Chanachur, Ice-cream, cloths etc.</li> <li>Average 15% gain on sale.</li> <li>The business is operating by entrepreneur.</li> <li>The shop is own.</li> <li>Collects goods from Bolla Bazar.</li> <li>Agreed grace period is 4 months.</li> </ul> |  |