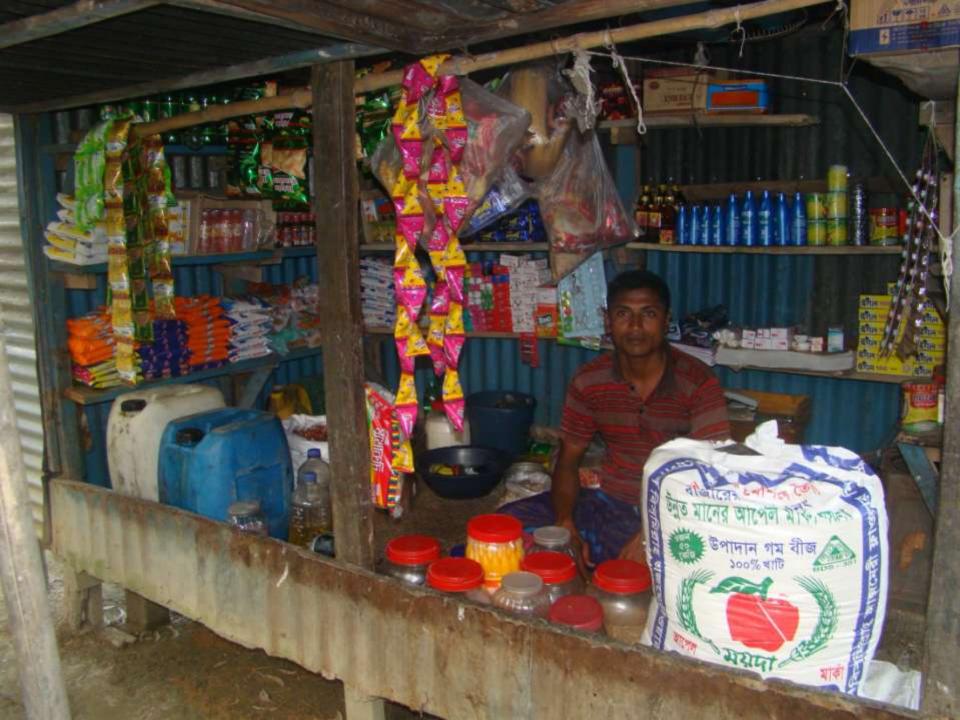

| Proposed Nobin Udyokta Business Info                 |   |                                                                                                                                                                                                                                                                                                                                                                                                                         |  |
|------------------------------------------------------|---|-------------------------------------------------------------------------------------------------------------------------------------------------------------------------------------------------------------------------------------------------------------------------------------------------------------------------------------------------------------------------------------------------------------------------|--|
| Business Name                                        | : | SAMAD STORE                                                                                                                                                                                                                                                                                                                                                                                                             |  |
| Location                                             | : | Badda North Para, Kalihati,Tangail.                                                                                                                                                                                                                                                                                                                                                                                     |  |
| Total Investment in BDT                              | : | BDT 68,000                                                                                                                                                                                                                                                                                                                                                                                                              |  |
| Financing                                            | : | Self BDT 18,000(from existing business) 26%                                                                                                                                                                                                                                                                                                                                                                             |  |
|                                                      |   | Required Investment BDT 50,000(as equity) 74%                                                                                                                                                                                                                                                                                                                                                                           |  |
| Present salary/drawings<br>from business (estimates) | : | BDT 3,000                                                                                                                                                                                                                                                                                                                                                                                                               |  |
| Proposed Salary                                      | : | BDT 3,000                                                                                                                                                                                                                                                                                                                                                                                                               |  |
| Size of shop                                         | : | 05 ft x 06 ft= 30 square ft                                                                                                                                                                                                                                                                                                                                                                                             |  |
| Security of the shop                                 | : | -                                                                                                                                                                                                                                                                                                                                                                                                                       |  |
| Implementation                                       | : | <ul> <li>The business is planned to be scaled up by investment in existing goods like; Rice, , Flour, Soyabin oil, Salt, Soap, Cosmetics, Soft Drinks, Coil, Biscuit, Chanachur, Ice-cream, cloths etc.</li> <li>Average 15% gain on sale.</li> <li>The business is operating by entrepreneur.</li> <li>The shop is own.</li> <li>Collects goods from Bolla Bazar.</li> <li>Agreed grace period is 4 months.</li> </ul> |  |