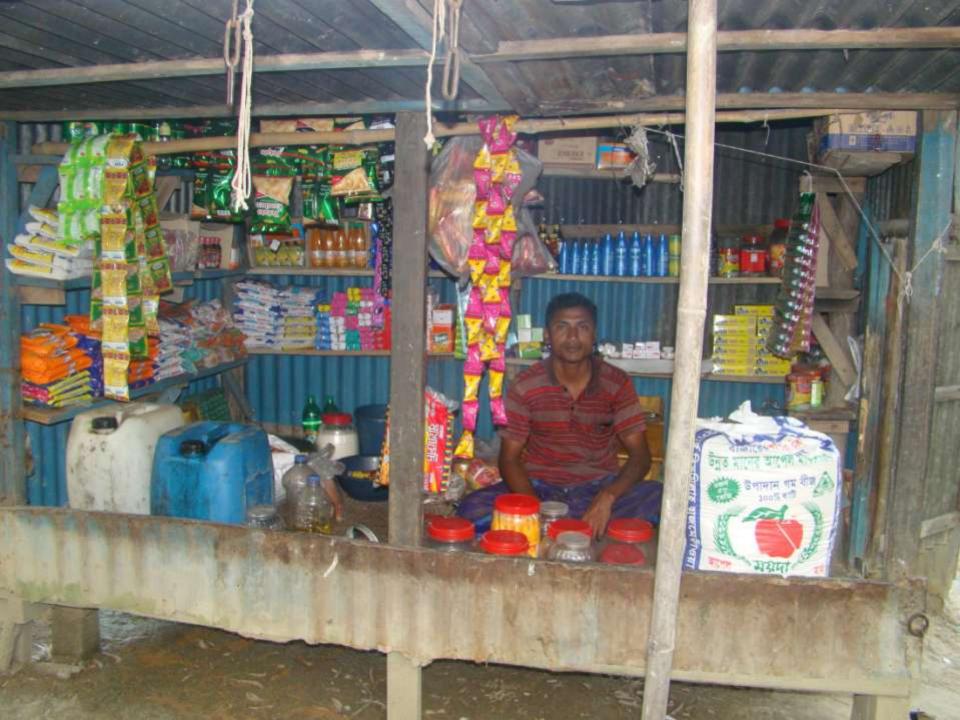

| Proposed Nobin Udyokta Business Info                 |   |                                                                                                                                                                                                                                                                                                                                                                                                                         |  |
|------------------------------------------------------|---|-------------------------------------------------------------------------------------------------------------------------------------------------------------------------------------------------------------------------------------------------------------------------------------------------------------------------------------------------------------------------------------------------------------------------|--|
| Business Name                                        | : | SAMAD STORE                                                                                                                                                                                                                                                                                                                                                                                                             |  |
| Location                                             | : | Badda North Para, Kalihati,Tangail.                                                                                                                                                                                                                                                                                                                                                                                     |  |
| Total Investment in BDT                              | : | BDT 68,000                                                                                                                                                                                                                                                                                                                                                                                                              |  |
| Financing                                            | : | Self BDT 18,000(from existing business) 26%                                                                                                                                                                                                                                                                                                                                                                             |  |
|                                                      |   | Required Investment BDT 50,000(as equity) 74%                                                                                                                                                                                                                                                                                                                                                                           |  |
| Present salary/drawings<br>from business (estimates) | : | BDT 3,000                                                                                                                                                                                                                                                                                                                                                                                                               |  |
| Proposed Salary                                      | : | BDT 3,000                                                                                                                                                                                                                                                                                                                                                                                                               |  |
| Size of shop                                         | : | 05 ft x 06 ft= 30 square ft                                                                                                                                                                                                                                                                                                                                                                                             |  |
| Security of the shop                                 | : | -                                                                                                                                                                                                                                                                                                                                                                                                                       |  |
| Implementation                                       | : | <ul> <li>The business is planned to be scaled up by investment in existing goods like; Rice, , Flour, Soyabin oil, Salt, Soap, Cosmetics, Soft Drinks, Coil, Biscuit, Chanachur, Ice-cream, cloths etc.</li> <li>Average 15% gain on sale.</li> <li>The business is operating by entrepreneur.</li> <li>The shop is own.</li> <li>Collects goods from Bolla Bazar.</li> <li>Agreed grace period is 4 months.</li> </ul> |  |