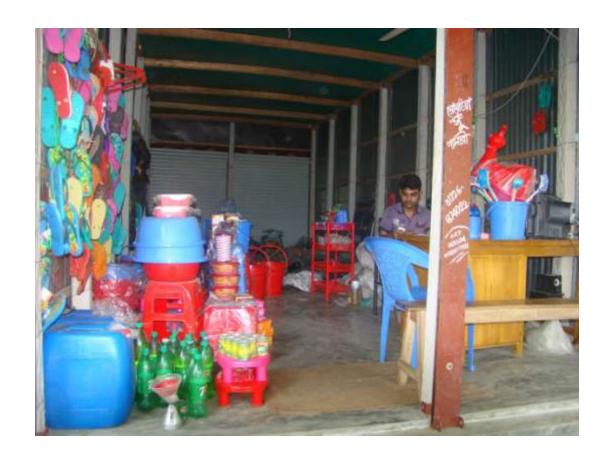

#### Proposed NU Business Name: **SUMAYA ENTERPRISE**



Project identification and prepared by: Md. Hafizur Rahman, Elenga Unit, Tangail

Project verified by: MD. Mizanur Rahman patwary



| Brief Bio of The Proposed Nobin Udyokta                                                                        |         |                                                                                                                                                                                                                                 |  |
|----------------------------------------------------------------------------------------------------------------|---------|-------------------------------------------------------------------------------------------------------------------------------------------------------------------------------------------