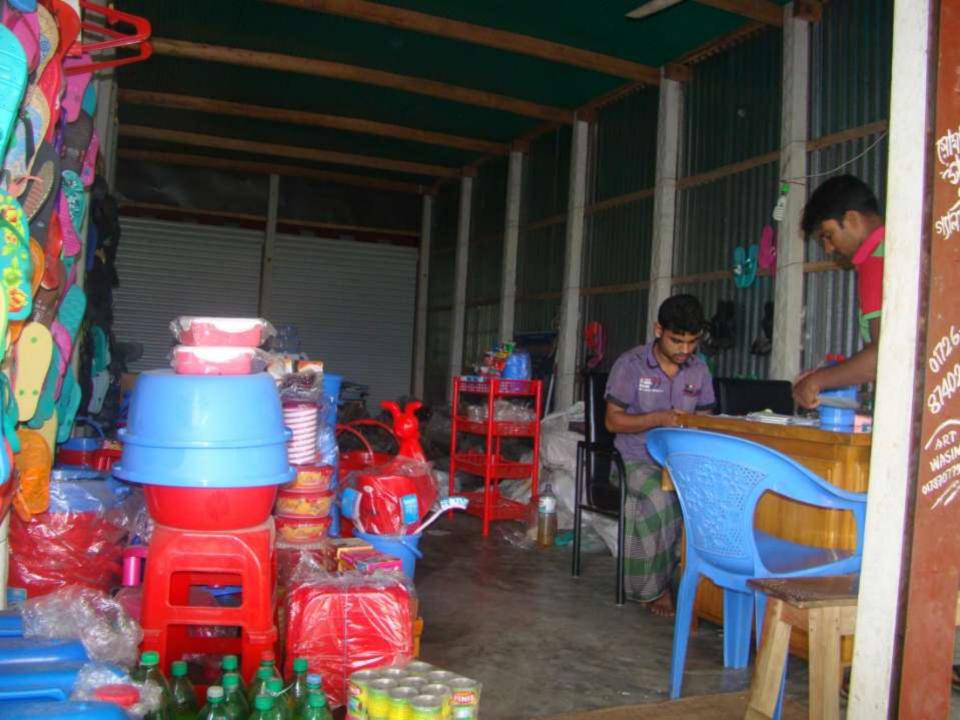

# Pictures

| Proposed Nobin Udyokta Business Info              |   |                                                                                                                                                                                                                                                                                                                                                                                               |  |
|---------------------------------------------------|---|-----------------------------------------------------------------------------------------------------------------------------------------------------------------------------------------------------------------------------------------------------------------------------------------------------------------------------------------------------------------------------------------------|--|
| Business Name                                     | : | SUMAYA ENTERPRISE                                                                                                                                                                                                                                                                                                                                                                             |  |
| Location                                          | : | Notun Bazar shihorial, Kalihati, Tangail.                                                                                                                                                                                                                                                                                                                                                     |  |
| Total Investment in BDT                           | : | BDT 2,65,000                                                                                                                                                                                                                                                                                                                                                                                  |  |
| Financing                                         | : | Self BDT 1,15,000(from existing business) 43%                                                                                                                                                                                                                                                                                                                                                 |  |
|                                                   |   | Required Investment BDT 1,50,000(as equity) 57%                                                                                                                                                                                                                                                                                                                                               |  |
| Present salary/drawings from business (estimates) | : | BDT 5,000                                                                                                                                                                                                                                                                                                                                                                                     |  |
| Proposed Salary                                   | : | BDT 5,000                                                                                                                                                                                                                                                                                                                                                                                     |  |
| Size of shop                                      | : | 25 ft x 15 ft= 375 square ft                                                                                                                                                                                                                                                                                                                                                                  |  |
| Security of the shop                              | : | 00                                                                                                                                                                                                                                                                                                                                                                                            |  |
| Implementation                                    | : | <ul> <li>The business is planned to be scaled up by investment in existing goods like; Plastic chair, self, pot, bucket, jug, boll, shoe, etc.</li> <li>Average 15% gain on sale.</li> <li>The business is operating by entrepreneur. Existing no employee.</li> <li>The business is rented.</li> <li>Collects goods from Dhaka, Elenga.</li> <li>Agreed grace period is 4 months.</li> </ul> |  |