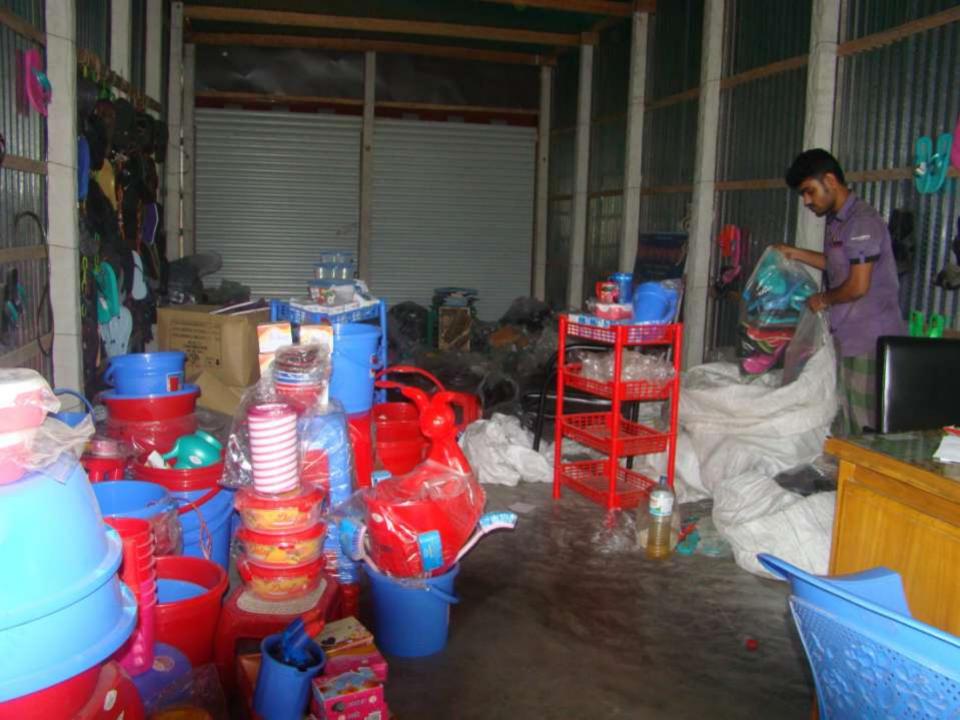

# Pictures

| Proposed Nobin Udyokta Business Info              |   |                                                                                                                                                                                                                                                                                                                                                                                               |  |
|---------------------------------------------------|---|-----------------------------------------------------------------------------------------------------------------------------------------------------------------------------------------------------------------------------------------------------------------------------------------------------------------------------------------------------------------------------------------------|--|
| Business Name                                     | : | SUMAYA ENTERPRISE                                                                                                                                                                                                                                                                                                                                                                             |  |
| Location                                          | : | Notun Bazar shihorial, Kalihati, Tangail.                                                                                                                                                                                                                                                                                                                                                     |  |
| Total Investment in BDT                           | : | BDT 2,65,000                                                                                                                                                                                                                                                                                                                                                                                  |  |
| Financing                                         | : | Self BDT 1,15,000(from existing business) 43%                                                                                                                                                                                                                                                                                                                                                 |  |
|                                                   |   | Required Investment BDT 1,50,000(as equity) 57%                                                                                                                                                                                                                                                                                                                                               |  |
| Present salary/drawings from business (estimates) | : | BDT 5,000                                                                                                                                                                                                                                                                                                                                                                                     |  |
| Proposed Salary                                   | : | BDT 5,000                                                                                                                                                                                                                                                                                                                                                                                     |  |
| Size of shop                                      | : | 25 ft x 15 ft= 375 square ft                                                                                                                                                                                                                                                                                                                                                                  |  |
| Security of the shop                              | : | 00                                                                                                                                                                                                                                                                                                                                                                                            |  |
| Implementation                                    | : | <ul> <li>The business is planned to be scaled up by investment in existing goods like; Plastic chair, self, pot, bucket, jug, boll, shoe, etc.</li> <li>Average 15% gain on sale.</li> <li>The business is operating by entrepreneur. Existing no employee.</li> <li>The business is rented.</li> <li>Collects goods from Dhaka, Elenga.</li> <li>Agreed grace period is 4 months.</li> </ul> |  |