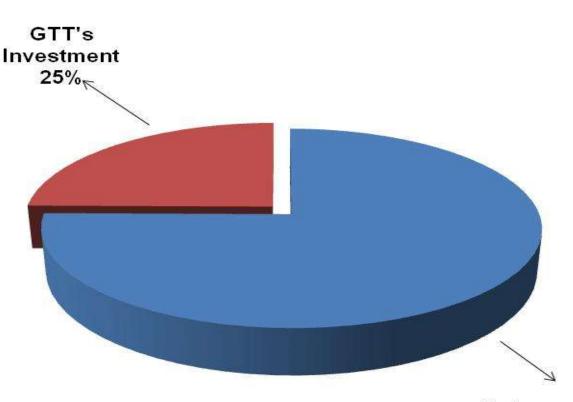

#### SOURCE OF FINANCE

- Entrepreneur's Contribution BDT 454,000
- ■GTT's Investment BDT 150,000
- Total Capital BDT 604,000

Entrepreneur's Contribution 75%