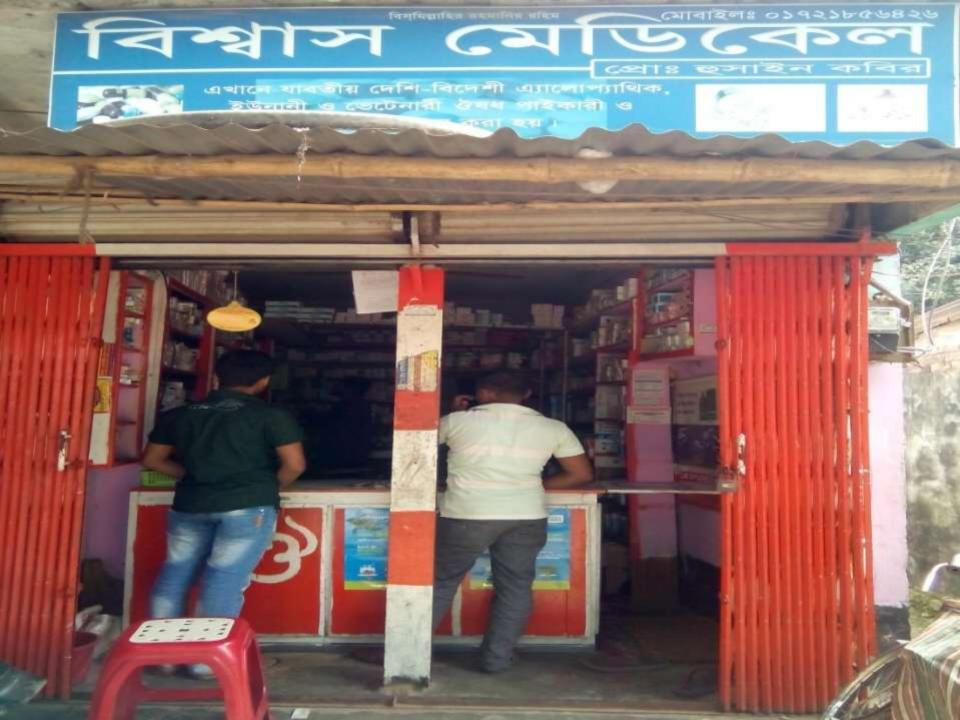

### PROPOSED NOBIN UDYOKTA BUSINESS INFO

| Business Name                                                | : | Biswash Medical                                                                       |
|--------------------------------------------------------------|---|---------------------------------------------------------------------------------------|
| Address/ Location                                            | : | Sundulpur bazar, Monirampur, Jessore.                                                 |
| Total Investment in BDT                                      | : | Tk. 604,000                                                                           |
| Financing                                                    | : | Self Tk. 454,000 (from existing business) Required Investment Tk. 150,000 (as equity) |
| Present salary/drawings from business                        | : | BDT 6,000 (Six Thousand)                                                              |
| Proposed Salary                                              | : | BDT 7,000 (Seven Thousand)                                                            |
| Proposed Business<br>Implementation Plan                     |   |                                                                                       |
| (i) % of present gross profit margin                         | : | On products 12%                                                                       |
| (ii) Estimated % of proposed gross profit margin             | : | On products 12%                                                                       |
| (iii) In future risk mgt. plan<br>(from fire, disaster etc.) | : |                                                                                       |

# Pictures