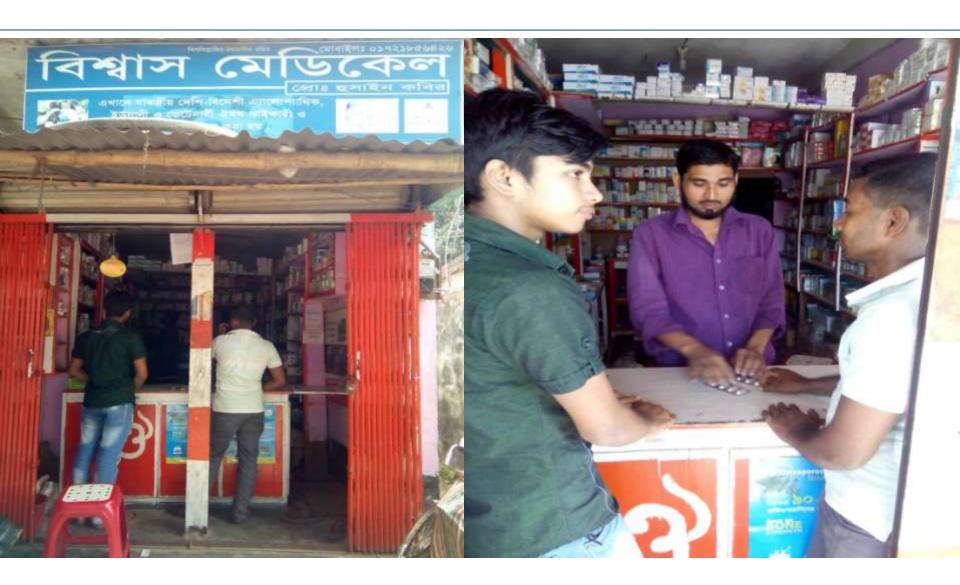

### PROPOSED NOBIN UDYOKTA BUSINESS INFO

| Business Name                                                | : | Biswash Medical                                                                       |
|--------------------------------------------------------------|---|---------------------------------------------------------------------------------------|
| Address/ Location                                            | : | Sundulpur bazar, Monirampur, Jessore.                                                 |
| Total Investment in BDT                                      | : | Tk. 604,000                                                                           |
| Financing                                                    | : | Self Tk. 454,000 (from existing business) Required Investment Tk. 150,000 (as equity) |
| Present salary/drawings from business                        | : | BDT 6,000 (Six Thousand)                                                              |
| Proposed Salary                                              | : | BDT 7,000 (Seven Thousand)                                                            |
| Proposed Business<br>Implementation Plan                     |   |                                                                                       |
| (i) % of present gross profit margin                         | : | On products 12%                                                                       |
| (ii) Estimated % of proposed gross profit margin             | : | On products 12%                                                                       |
| (iii) In future risk mgt. plan<br>(from fire, disaster etc.) | : |                                                                                       |

# Pictures