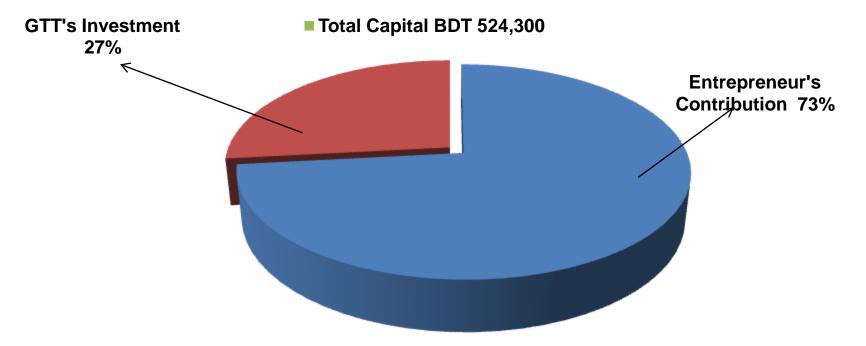

# **PRESENT & PROPOSED INVESTMENT BREAKDOWN**

| Particulars                                                                                                                                                                                                            |                                             | Existing          | Proposed | Total   |
|------------------------------------------------------------------------------------------------------------------------------------------------------------------------------------------------------------------------|---------------------------------------------|-------------------|----------|---------|
| Existing                                                                                                                                                                                                               | Proposed                                    | Business<br>(BDT) | (BDT)    | (BDT)   |
| Investment in products ( table fan, fan,<br>stand fan, charger fan, television,<br>swtich, board, light, energy bulb,<br>multiplug, board, holder, three plug,<br>tube light, wire, battery and cosmetics<br>item etc) | chair, plate, glass,<br>Printer machine etc | 371,060           | 140,000  | 511,060 |
| Investment in machineries & equipments (meter, drill machine, fan etc.)                                                                                                                                                |                                             | 20,200            |          | 20,200  |
| Cash in hand                                                                                                                                                                                                           |                                             | 600               | -        | 600     |
| GB Loan Outstanding                                                                                                                                                                                                    |                                             | (9,560)           | -        | (9,560) |
| Decoration (fixture and fittings)                                                                                                                                                                                      |                                             | 2,000             | -        | 2,000   |
| Total Capital                                                                                                                                                                                                          |                                             | 384,300           | 140,000  | 524,300 |

GTT's Investment BDT 140,000