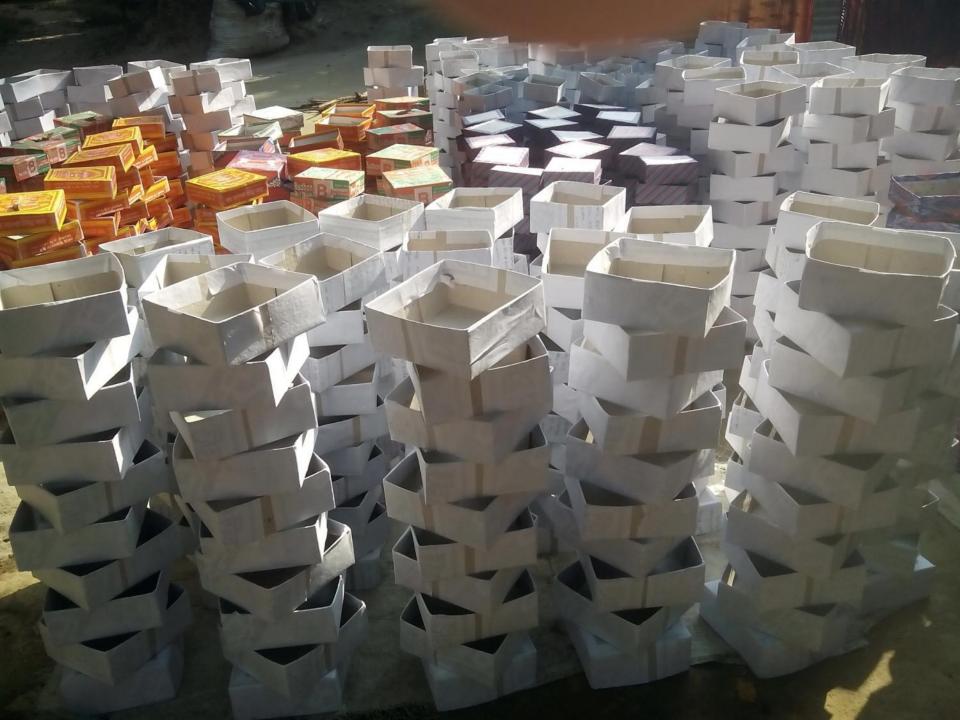

#### BRIEF BIO OF THE PROPOSED NOBIN UDYOKTA (CONT...)

| Present Occupation                      | : | Sweet box making Business  - Collects Raw materials from Babubazar, Noyabazar, Dhaka and Manikganj  - Supply Products to Doulotpur, Ghior, Shibaloy, Borangail, Manikganj. |
|-----------------------------------------|---|----------------------------------------------------------------------------------------------------------------------------------------------------------------------------|
| Trade License                           |   | 413/15-16                                                                                                                                                                  |
| Business Experience And Training Info   | : | 10 Years Hand training From Father Initial Investment- 50,000                                                                                                              |
| Other Own/Family Sources of Income      | : | N/A                                                                                                                                                                        |
| Other Own/Family Sources of Liabilities | : | N/A                                                                                                                                                                        |
| NU Contact Info                         |   | 01725-520282                                                                                                                                                               |
| NU Project<br>Source/Reference          | : | GT- Manikgonj Unit                                                                                                                                                         |

#### PROPOSED NOBIN UDYOKTA BUSINESS INFO

| Business Name                                                                                                                                    | : | Badhon Box House                                                                                 |
|--------------------------------------------------------------------------------------------------------------------------------------------------|---|--------------------------------------------------------------------------------------------------|
| Address/ Location                                                                                                                                | - | Ghior Shahapara, Ghior , Manikgonj                                                               |
| Total Investment in BDT                                                                                                                          | : | 4,60,000                                                                                         |
| Financing                                                                                                                                        | : | Self BDT 2,60,000 (from existing business) 57% Required Investment BDT 2,00,000/-(as equity) 43% |
| Present salary/drawings from business (estimates)                                                                                                | : | BDT 7,000                                                                                        |
| Proposed Salary                                                                                                                                  |   | BDT 8,000                                                                                        |
| Proposed Business  (i) % of present gross     profit margin  (ii) Estimated % of     proposed gross profit     margin  (iii) Agreed grace period | = | 30%<br>30%<br>5 months                                                                           |