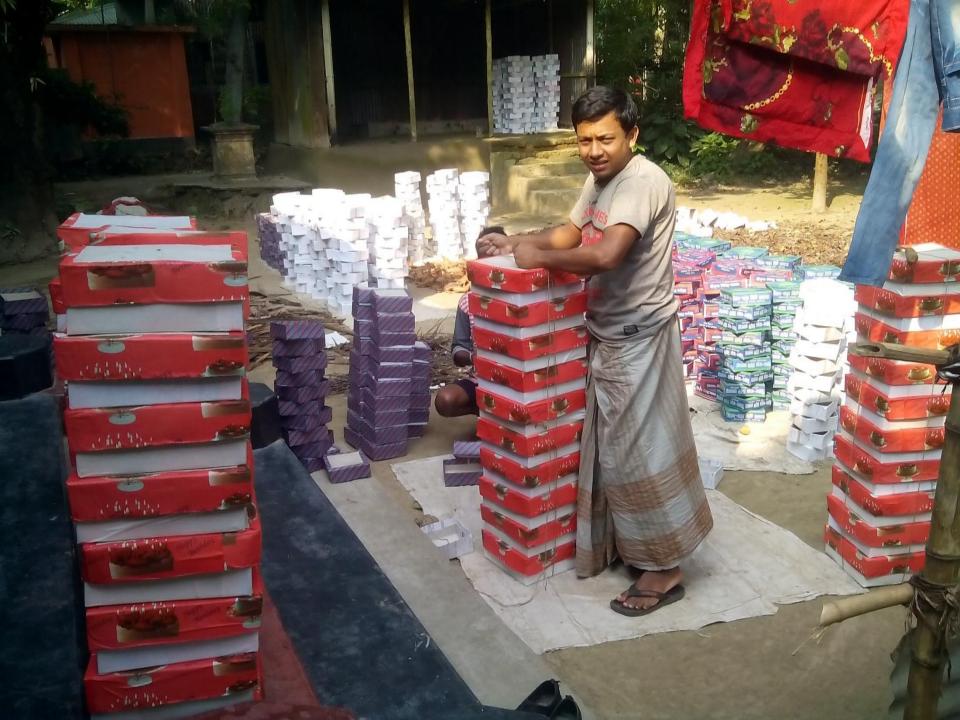

#### BRIEF BIO OF THE PROPOSED NOBIN UDYOKTA (CONT...)

| Present Occupation                      | : | Sweet box making Business  - Collects Raw materials from Babubazar, Noyabazar, Dhaka and Manikganj  - Supply Products to Doulotpur, Ghior, Shibaloy, Borangail, Manikganj. |
|-----------------------------------------|---|----------------------------------------------------------------------------------------------------------------------------------------------------------------------------|
| Trade License                           |   | 413/15-16                                                                                                                                                                  |
| Business Experience And Training Info   | : | 10 Years Hand training From Father Initial Investment- 50,000                                                                                                              |
| Other Own/Family Sources of Income      | : | N/A                                                                                                                                                                        |
| Other Own/Family Sources of Liabilities | : | N/A                                                                                                                                                                        |
| NU Contact Info                         |   | 01725-520282                                                                                                                                                               |
| NU Project<br>Source/Reference          | : | GT- Manikgonj Unit                                                                                                                                                         |

#### PROPOSED NOBIN UDYOKTA BUSINESS INFO

| Business Name                                                                                                                                    | : | Badhon Box House                                                                                 |
|--------------------------------------------------------------------------------------------------------------------------------------------------|---|--------------------------------------------------------------------------------------------------|
| Address/ Location                                                                                                                                | - | Ghior Shahapara, Ghior , Manikgonj                                                               |
| Total Investment in BDT                                                                                                                          | : | 4,60,000                                                                                         |
| Financing                                                                                                                                        | : | Self BDT 2,60,000 (from existing business) 57% Required Investment BDT 2,00,000/-(as equity) 43% |
| Present salary/drawings from business (estimates)                                                                                                | : | BDT 7,000                                                                                        |
| Proposed Salary                                                                                                                                  |   | BDT 8,000                                                                                        |
| Proposed Business  (i) % of present gross     profit margin  (ii) Estimated % of     proposed gross profit     margin  (iii) Agreed grace period | = | 30%<br>30%<br>5 months                                                                           |