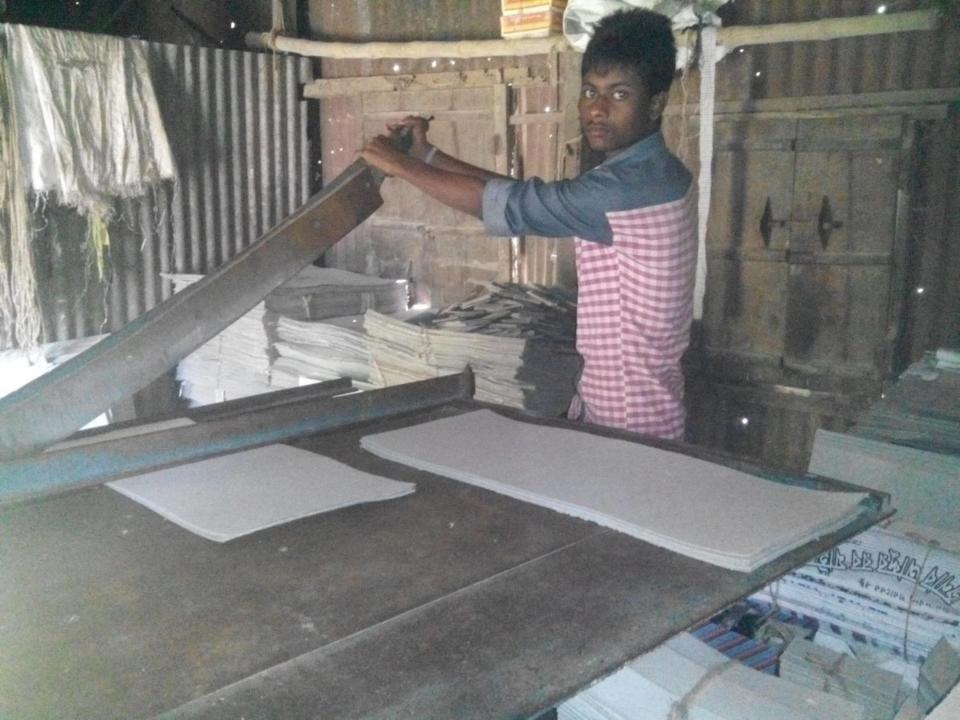

#### BRIEF BIO OF THE PROPOSED NOBIN UDYOKTA (CONT...)

| Present Occupation                      | : | Sweet box making Business  - Collects Raw materials from Babubazar, Noyabazar, Dhaka and Manikganj  - Supply Products to Doulotpur, Ghior, Shibaloy, Borangail, Manikganj. |
|-----------------------------------------|---|----------------------------------------------------------------------------------------------------------------------------------------------------------------------------|
| Trade License                           |   | 413/15-16                                                                                                                                                                  |
| Business Experience And Training Info   | : | 10 Years Hand training From Father Initial Investment- 50,000                                                                                                              |
| Other Own/Family Sources of Income      | : | N/A                                                                                                                                                                        |
| Other Own/Family Sources of Liabilities | : | N/A                                                                                                                                                                        |
| NU Contact Info                         |   | 01725-520282                                                                                                                                                               |
| NU Project<br>Source/Reference          | : | GT- Manikgonj Unit                                                                                                                                                         |

#### PROPOSED NOBIN UDYOKTA BUSINESS INFO

| Business Name                                                                                                                                    | : | Badhon Box House                                                                                 |
|--------------------------------------------------------------------------------------------------------------------------------------------------|---|--------------------------------------------------------------------------------------------------|
| Address/ Location                                                                                                                                | - | Ghior Shahapara, Ghior , Manikgonj                                                               |
| Total Investment in BDT                                                                                                                          | : | 4,60,000                                                                                         |
| Financing                                                                                                                                        | : | Self BDT 2,60,000 (from existing business) 57% Required Investment BDT 2,00,000/-(as equity) 43% |
| Present salary/drawings from business (estimates)                                                                                                | : | BDT 7,000                                                                                        |
| Proposed Salary                                                                                                                                  |   | BDT 8,000                                                                                        |
| Proposed Business  (i) % of present gross     profit margin  (ii) Estimated % of     proposed gross profit     margin  (iii) Agreed grace period | = | 30%<br>30%<br>5 months                                                                           |

#### PRESENT & PROPOSED INVESTMENT BREAKDOWN

| Present Stock items           |          |  |  |  |
|-------------------------------|----------|--|--|--|
| Product name with quantity    | Amount   |  |  |  |
| Cutting Machine 1 pc          | 80,000   |  |  |  |
| Gray board level Machine 1 pc | 50,000   |  |  |  |
| Robbing machine 1 pc          | 40,000   |  |  |  |
| White Board paper             | 60,000   |  |  |  |
| Normal paper                  | 15,000   |  |  |  |
| Others (Glue, Sutli etc)      | 15,000   |  |  |  |
| Total Present Stock           | 2,60,000 |  |  |  |