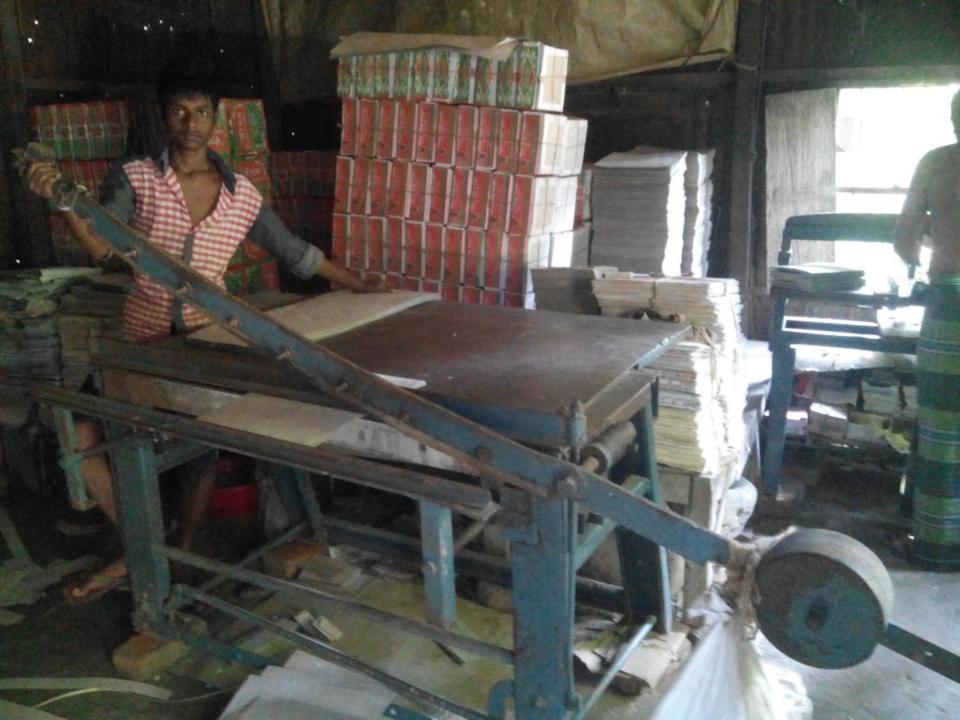

#### BRIEF BIO OF THE PROPOSED NOBIN UDYOKTA (CONT...)

| Present Occupation                      | : | Sweet box making Business  - Collects Raw materials from Babubazar, Noyabazar, Dhaka and Manikganj  - Supply Products to Doulotpur, Ghior, Shibaloy, Borangail, Manikganj. |
|-----------------------------------------|---|----------------------------------------------------------------------------------------------------------------------------------------------------------------------------|
| Trade License                           |   | 413/15-16                                                                                                                                                                  |
| Business Experience And Training Info   | : | 10 Years Hand training From Father Initial Investment- 50,000                                                                                                              |
| Other Own/Family Sources of Income      | : | N/A                                                                                                                                                                        |
| Other Own/Family Sources of Liabilities | : | N/A                                                                                                                                                                        |
| NU Contact Info                         |   | 01725-520282                                                                                                                                                               |
| NU Project<br>Source/Reference          | : | GT- Manikgonj Unit                                                                                                                                                         |

#### PRESENT & PROPOSED INVESTMENT BREAKDOWN

| Present Stock items           |          |  |  |  |
|-------------------------------|----------|--|--|--|
| Product name with quantity    | Amount   |  |  |  |
| Cutting Machine 1 pc          | 80,000   |  |  |  |
| Gray board level Machine 1 pc | 50,000   |  |  |  |
| Robbing machine 1 pc          | 40,000   |  |  |  |
| White Board paper             | 60,000   |  |  |  |
| Normal paper                  | 15,000   |  |  |  |
| Others (Glue, Sutli etc)      | 15,000   |  |  |  |
| Total Present Stock           | 2,60,000 |  |  |  |