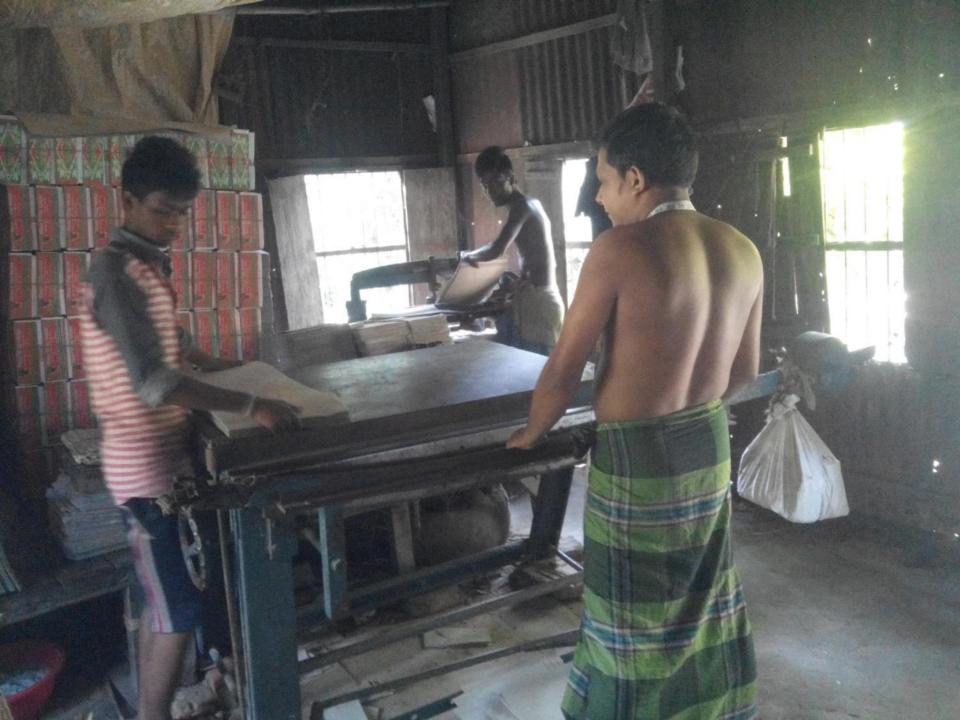

#### BRIEF BIO OF THE PROPOSED NOBIN UDYOKTA (CONT...)

| Present Occupation                      | : | Sweet box making Business  - Collects Raw materials from Babubazar, Noyabazar, Dhaka and Manikganj  - Supply Products to Doulotpur, Ghior, Shibaloy, Borangail, Manikganj. |
|-----------------------------------------|---|----------------------------------------------------------------------------------------------------------------------------------------------------------------------------|
| Trade License                           |   | 413/15-16                                                                                                                                                                  |
| Business Experience And Training Info   | : | 10 Years Hand training From Father Initial Investment- 50,000                                                                                                              |
| Other Own/Family Sources of Income      | : | N/A                                                                                                                                                                        |
| Other Own/Family Sources of Liabilities | : | N/A                                                                                                                                                                        |
| NU Contact Info                         |   | 01725-520282                                                                                                                                                               |
| NU Project<br>Source/Reference          | : | GT- Manikgonj Unit                                                                                                                                                         |

#### PROPOSED NOBIN UDYOKTA BUSINESS INFO

| Business Name                                                                                                                                    | : | Badhon Box House                                                                                 |
|--------------------------------------------------------------------------------------------------------------------------------------------------|---|--------------------------------------------------------------------------------------------------|
| Address/ Location                                                                                                                                | - | Ghior Shahapara, Ghior , Manikgonj                                                               |
| Total Investment in BDT                                                                                                                          | : | 4,60,000                                                                                         |
| Financing                                                                                                                                        | : | Self BDT 2,60,000 (from existing business) 57% Required Investment BDT 2,00,000/-(as equity) 43% |
| Present salary/drawings from business (estimates)                                                                                                | : | BDT 7,000                                                                                        |
| Proposed Salary                                                                                                                                  |   | BDT 8,000                                                                                        |
| Proposed Business  (i) % of present gross     profit margin  (ii) Estimated % of     proposed gross profit     margin  (iii) Agreed grace period | = | 30%<br>30%<br>5 months                                                                           |