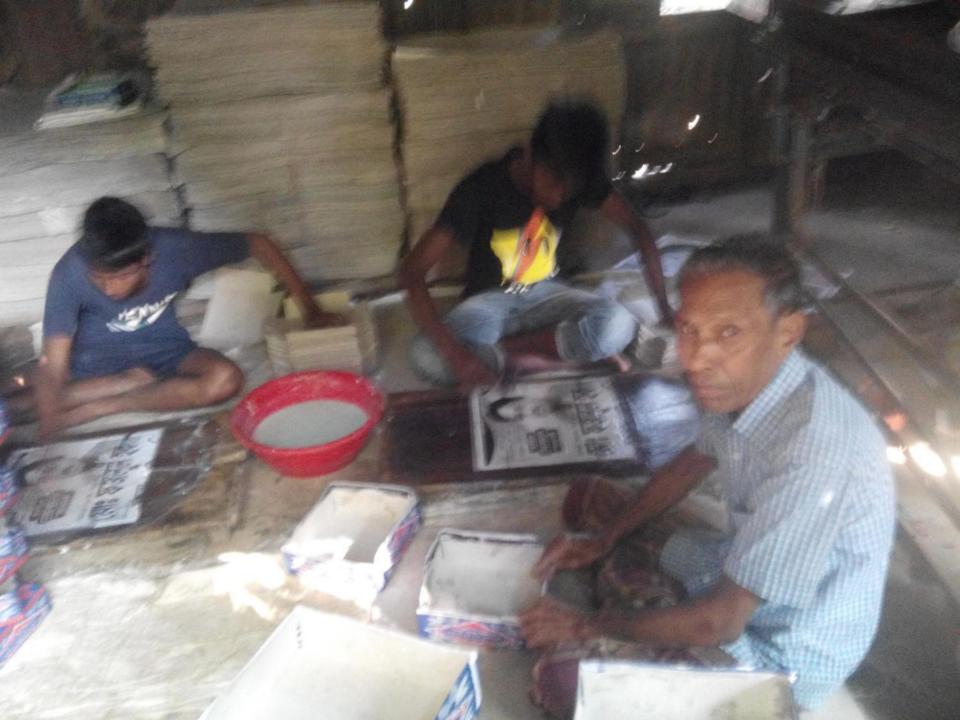

#### BRIEF BIO OF THE PROPOSED NOBIN UDYOKTA (CONT...)

| Present Occupation                      | : | Sweet box making Business  - Collects Raw materials from Babubazar, Noyabazar, Dhaka and Manikganj  - Supply Products to Doulotpur, Ghior, Shibaloy, Borangail, Manikganj. |
|-----------------------------------------|---|----------------------------------------------------------------------------------------------------------------------------------------------------------------------------|
| Trade License                           |   | 413/15-16                                                                                                                                                                  |
| Business Experience And Training Info   | : | 10 Years Hand training From Father Initial Investment- 50,000                                                                                                              |
| Other Own/Family Sources of Income      | : | N/A                                                                                                                                                                        |
| Other Own/Family Sources of Liabilities | : | N/A                                                                                                                                                                        |
| NU Contact Info                         |   | 01725-520282                                                                                                                                                               |
| NU Project<br>Source/Reference          | : | GT- Manikgonj Unit                                                                                                                                                         |

#### PROPOSED NOBIN UDYOKTA BUSINESS INFO

| Business Name                                                                                                                                    | : | Badhon Box House                                                                                 |
|--------------------------------------------------------------------------------------------------------------------------------------------------|---|--------------------------------------------------------------------------------------------------|
| Address/ Location                                                                                                                                | - | Ghior Shahapara, Ghior , Manikgonj                                                               |
| Total Investment in BDT                                                                                                                          | : | 4,60,000                                                                                         |
| Financing                                                                                                                                        | : | Self BDT 2,60,000 (from existing business) 57% Required Investment BDT 2,00,000/-(as equity) 43% |
| Present salary/drawings from business (estimates)                                                                                                | : | BDT 7,000                                                                                        |
| Proposed Salary                                                                                                                                  |   | BDT 8,000                                                                                        |
| Proposed Business  (i) % of present gross     profit margin  (ii) Estimated % of     proposed gross profit     margin  (iii) Agreed grace period | = | 30%<br>30%<br>5 months                                                                           |