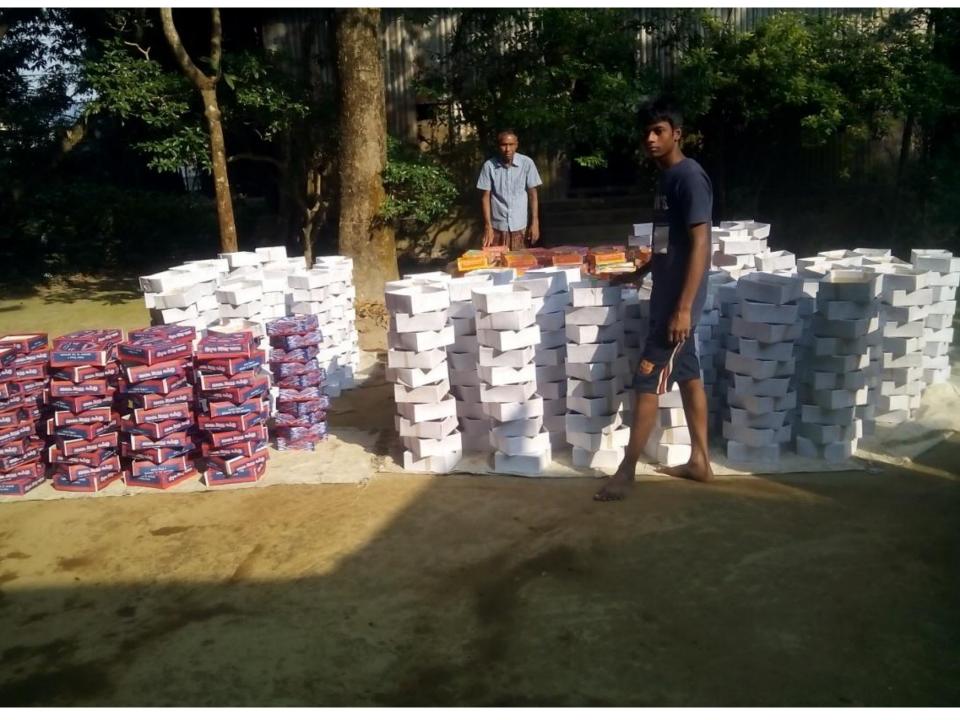

#### PROPOSED NOBIN UDYOKTA BUSINESS INFO

| Business Name                                                                                                                                    | : | Badhon Box House                                                                                 |
|--------------------------------------------------------------------------------------------------------------------------------------------------|---|--------------------------------------------------------------------------------------------------|
| Address/ Location                                                                                                                                | - | Ghior Shahapara, Ghior , Manikgonj                                                               |
| Total Investment in BDT                                                                                                                          | : | 4,60,000                                                                                         |
| Financing                                                                                                                                        | : | Self BDT 2,60,000 (from existing business) 57% Required Investment BDT 2,00,000/-(as equity) 43% |
| Present salary/drawings from business (estimates)                                                                                                | : | BDT 7,000                                                                                        |
| Proposed Salary                                                                                                                                  |   | BDT 8,000                                                                                        |
| Proposed Business  (i) % of present gross     profit margin  (ii) Estimated % of     proposed gross profit     margin  (iii) Agreed grace period | = | 30%<br>30%<br>5 months                                                                           |

#### PRESENT & PROPOSED INVESTMENT BREAKDOWN

| Present Stock items           |          |  |  |  |
|-------------------------------|----------|--|--|--|
| Product name with quantity    | Amount   |  |  |  |
| Cutting Machine 1 pc          | 80,000   |  |  |  |
| Gray board level Machine 1 pc | 50,000   |  |  |  |
| Robbing machine 1 pc          | 40,000   |  |  |  |
| White Board paper             | 60,000   |  |  |  |
| Normal paper                  | 15,000   |  |  |  |
| Others (Glue, Sutli etc)      | 15,000   |  |  |  |
| Total Present Stock           | 2,60,000 |  |  |  |

| Proposed items              |          |
|-----------------------------|----------|
| Product Name with quantity  | Amount   |
| White Board paper           | 1,50,000 |
| Normal paper                | 10,000   |
| Room Repair<br>(Decoration) | 30,000   |
| Others (Glue, Sutli)        | 10,000   |
| Total Proposed Stock        | 2,00,000 |