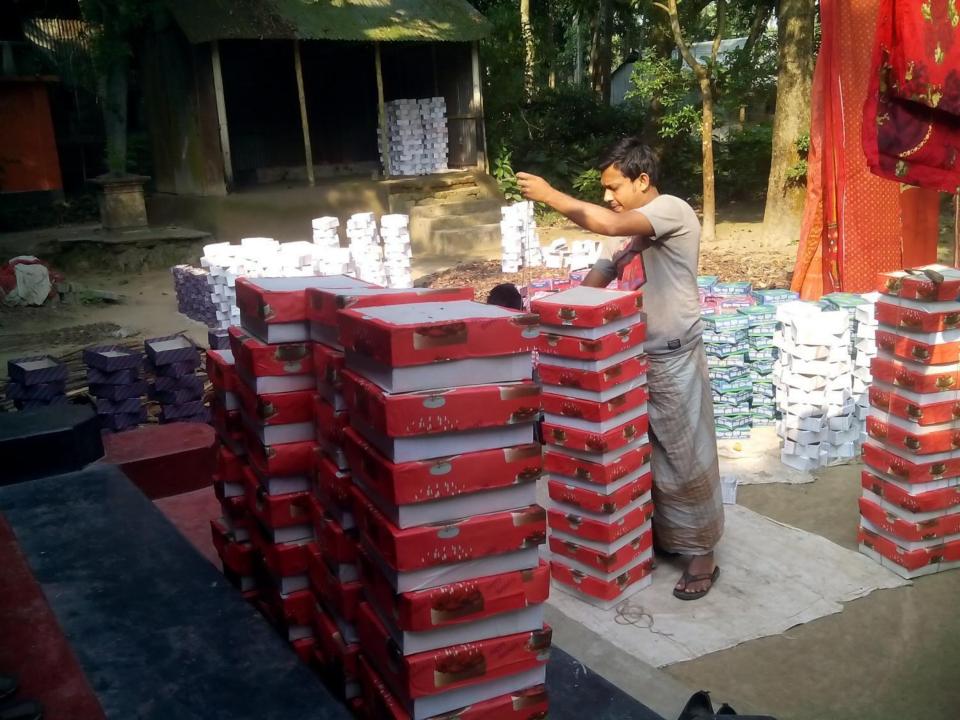

#### BRIEF BIO OF THE PROPOSED NOBIN UDYOKTA (CONT...)

| Present Occupation                      | : | Sweet box making Business  - Collects Raw materials from Babubazar, Noyabazar, Dhaka and Manikganj  - Supply Products to Doulotpur, Ghior, Shibaloy, Borangail, Manikganj. |
|-----------------------------------------|---|----------------------------------------------------------------------------------------------------------------------------------------------------------------------------|
| Trade License                           |   | 413/15-16                                                                                                                                                                  |
| Business Experience And Training Info   | : | 10 Years Hand training From Father Initial Investment- 50,000                                                                                                              |
| Other Own/Family Sources of Income      | : | N/A                                                                                                                                                                        |
| Other Own/Family Sources of Liabilities | : | N/A                                                                                                                                                                        |
| NU Contact Info                         |   | 01725-520282                                                                                                                                                               |
| NU Project<br>Source/Reference          | : | GT- Manikgonj Unit                                                                                                                                                         |

#### PROPOSED NOBIN UDYOKTA BUSINESS INFO

| Business Name                                                                                                                                    | : | Badhon Box House                                                                                 |
|--------------------------------------------------------------------------------------------------------------------------------------------------|---|--------------------------------------------------------------------------------------------------|
| Address/ Location                                                                                                                                | - | Ghior Shahapara, Ghior , Manikgonj                                                               |
| Total Investment in BDT                                                                                                                          | : | 4,60,000                                                                                         |
| Financing                                                                                                                                        | : | Self BDT 2,60,000 (from existing business) 57% Required Investment BDT 2,00,000/-(as equity) 43% |
| Present salary/drawings from business (estimates)                                                                                                | : | BDT 7,000                                                                                        |
| Proposed Salary                                                                                                                                  |   | BDT 8,000                                                                                        |
| Proposed Business  (i) % of present gross     profit margin  (ii) Estimated % of     proposed gross profit     margin  (iii) Agreed grace period | = | 30%<br>30%<br>5 months                                                                           |