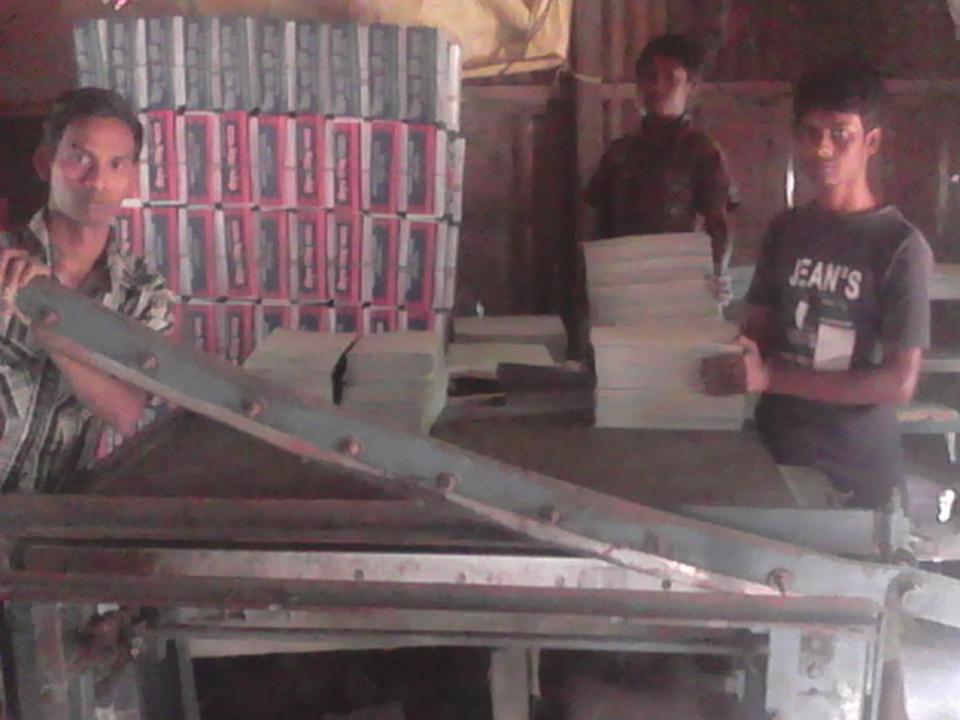

#### BRIEF BIO OF THE PROPOSED NOBIN UDYOKTA (CONT...)

| Present Occupation                      | : | Sweet box making Business  - Collects Raw materials from Babubazar, Noyabazar, Dhaka and Manikganj  - Supply Products to Doulotpur, Ghior, Shibaloy, Borangail, Manikganj. |
|-----------------------------------------|---|----------------------------------------------------------------------------------------------------------------------------------------------------------------------------|
| Trade License                           |   | 413/15-16                                                                                                                                                                  |
| Business Experience And Training Info   | : | 10 Years Hand training From Father Initial Investment- 50,000                                                                                                              |
| Other Own/Family Sources of Income      | : | N/A                                                                                                                                                                        |
| Other Own/Family Sources of Liabilities | : | N/A                                                                                                                                                                        |
| NU Contact Info                         |   | 01725-520282                                                                                                                                                               |
| NU Project<br>Source/Reference          | : | GT- Manikgonj Unit                                                                                                                                                         |

#### PROPOSED NOBIN UDYOKTA BUSINESS INFO

| Business Name                                                                                                                                    | : | Badhon Box House                                                                                 |
|--------------------------------------------------------------------------------------------------------------------------------------------------|---|--------------------------------------------------------------------------------------------------|
| Address/ Location                                                                                                                                | - | Ghior Shahapara, Ghior , Manikgonj                                                               |
| Total Investment in BDT                                                                                                                          | : | 4,60,000                                                                                         |
| Financing                                                                                                                                        | : | Self BDT 2,60,000 (from existing business) 57% Required Investment BDT 2,00,000/-(as equity) 43% |
| Present salary/drawings from business (estimates)                                                                                                | : | BDT 7,000                                                                                        |
| Proposed Salary                                                                                                                                  |   | BDT 8,000                                                                                        |
| Proposed Business  (i) % of present gross     profit margin  (ii) Estimated % of     proposed gross profit     margin  (iii) Agreed grace period | = | 30%<br>30%<br>5 months                                                                           |