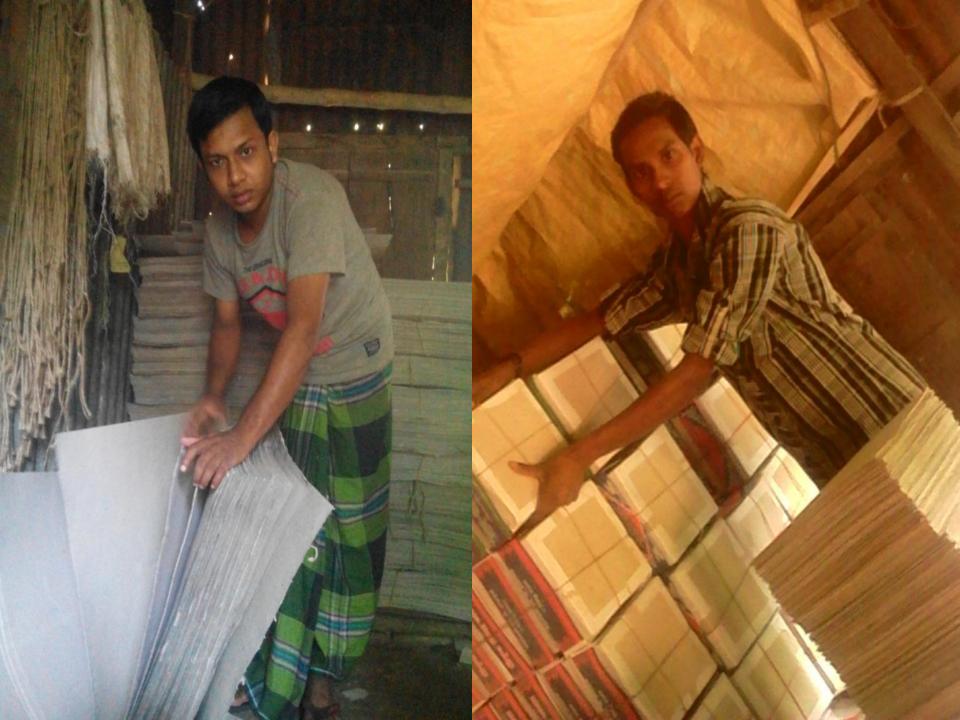

#### BRIEF BIO OF THE PROPOSED NOBIN UDYOKTA (CONT...)

| Present Occupation                      | : | Sweet box making Business  - Collects Raw materials from Babubazar, Noyabazar, Dhaka and Manikganj  - Supply Products to Doulotpur, Ghior, Shibaloy, Borangail, Manikganj. |
|-----------------------------------------|---|----------------------------------------------------------------------------------------------------------------------------------------------------------------------------|
| Trade License                           |   | 413/15-16                                                                                                                                                                  |
| Business Experience And Training Info   | : | 10 Years Hand training From Father Initial Investment- 50,000                                                                                                              |
| Other Own/Family Sources of Income      | : | N/A                                                                                                                                                                        |
| Other Own/Family Sources of Liabilities | : | N/A                                                                                                                                                                        |
| NU Contact Info                         |   | 01725-520282                                                                                                                                                               |
| NU Project<br>Source/Reference          | : | GT- Manikgonj Unit                                                                                                                                                         |

#### PROPOSED NOBIN UDYOKTA BUSINESS INFO

| Business Name                                                                                                                                    | : | Badhon Box House                                                                                 |
|--------------------------------------------------------------------------------------------------------------------------------------------------|---|--------------------------------------------------------------------------------------------------|
| Address/ Location                                                                                                                                | - | Ghior Shahapara, Ghior , Manikgonj                                                               |
| Total Investment in BDT                                                                                                                          | : | 4,60,000                                                                                         |
| Financing                                                                                                                                        | : | Self BDT 2,60,000 (from existing business) 57% Required Investment BDT 2,00,000/-(as equity) 43% |
| Present salary/drawings from business (estimates)                                                                                                | : | BDT 7,000                                                                                        |
| Proposed Salary                                                                                                                                  |   | BDT 8,000                                                                                        |
| Proposed Business  (i) % of present gross     profit margin  (ii) Estimated % of     proposed gross profit     margin  (iii) Agreed grace period | = | 30%<br>30%<br>5 months                                                                           |