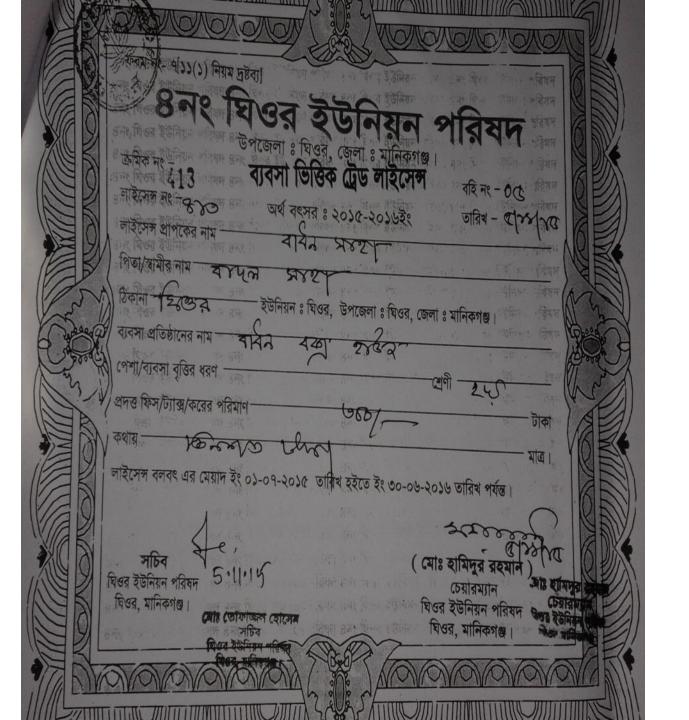

#### BRIEF BIO OF THE PROPOSED NOBIN UDYOKTA (CONT...)

| Present Occupation                      | : | Sweet box making Business  - Collects Raw materials from Babubazar, Noyabazar, Dhaka and Manikganj  - Supply Products to Doulotpur, Ghior, Shibaloy, Borangail, Manikganj. |
|-----------------------------------------|---|----------------------------------------------------------------------------------------------------------------------------------------------------------------------------|
| Trade License                           |   | 413/15-16                                                                                                                                                                  |
| Business Experience And Training Info   | : | 10 Years Hand training From Father Initial Investment- 50,000                                                                                                              |
| Other Own/Family Sources of Income      | : | N/A                                                                                                                                                                        |
| Other Own/Family Sources of Liabilities | : | N/A                                                                                                                                                                        |
| NU Contact Info                         |   | 01725-520282                                                                                                                                                               |
| NU Project<br>Source/Reference          | : | GT- Manikgonj Unit                                                                                                                                                         |