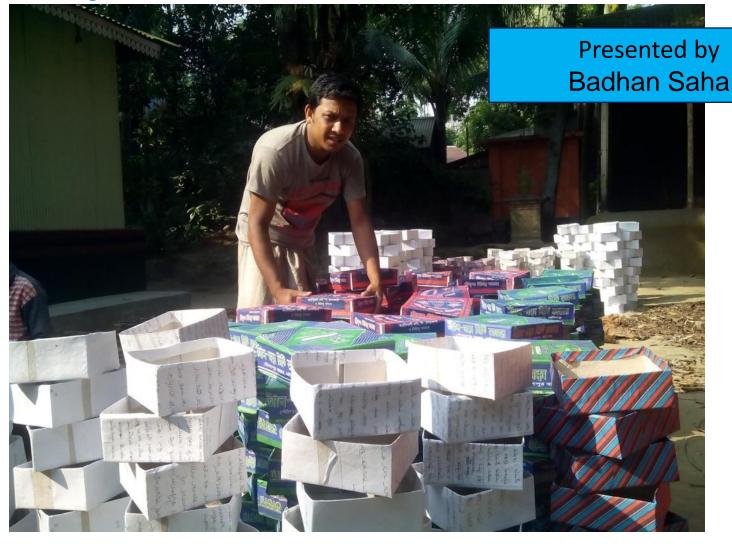

#### BRIEF BIO OF THE PROPOSED NOBIN UDYOKTA (CONT...)

| Present Occupation                      | : | Sweet box making Business  - Collects Raw materials from Babubazar, Noyabazar, Dhaka and Manikganj  - Supply Products to Doulotpur, Ghior, Shibaloy, Borangail, Manikganj. |
|-----------------------------------------|---|----------------------------------------------------------------------------------------------------------------------------------------------------------------------------|
| Trade License                           |   | 413/15-16                                                                                                                                                                  |
| Business Experience And Training Info   | : | 10 Years Hand training From Father Initial Investment- 50,000                                                                                                              |
| Other Own/Family Sources of Income      | : | N/A                                                                                                                                                                        |
| Other Own/Family Sources of Liabilities | : | N/A                                                                                                                                                                        |
| NU Contact Info                         |   | 01725-520282                                                                                                                                                               |
| NU Project<br>Source/Reference          | : | GT- Manikgonj Unit                                                                                                                                                         |

#### PROPOSED NOBIN UDYOKTA BUSINESS INFO

| Business Name                                                                                                                                    | : | Badhon Box House                                                                                 |
|--------------------------------------------------------------------------------------------------------------------------------------------------|---|--------------------------------------------------------------------------------------------------|
| Address/ Location                                                                                                                                | - | Ghior Shahapara, Ghior , Manikgonj                                                               |
| Total Investment in BDT                                                                                                                          | : | 4,60,000                                                                                         |
| Financing                                                                                                                                        | : | Self BDT 2,60,000 (from existing business) 57% Required Investment BDT 2,00,000/-(as equity) 43% |
| Present salary/drawings from business (estimates)                                                                                                | : | BDT 7,000                                                                                        |
| Proposed Salary                                                                                                                                  |   | BDT 8,000                                                                                        |
| Proposed Business  (i) % of present gross     profit margin  (ii) Estimated % of     proposed gross profit     margin  (iii) Agreed grace period | = | 30%<br>30%<br>5 months                                                                           |