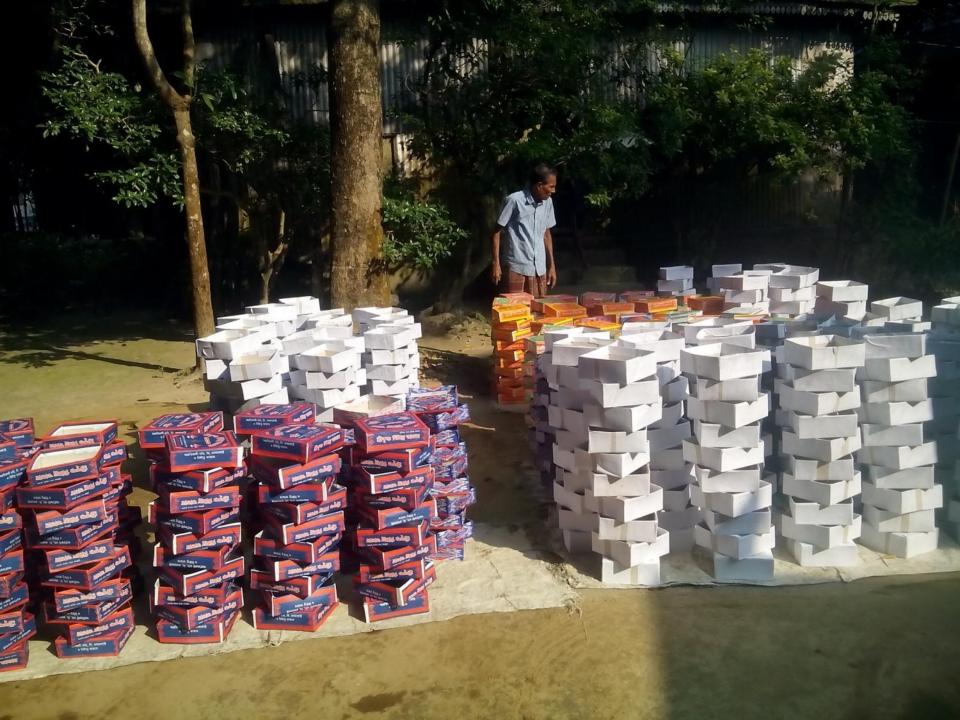

#### BRIEF BIO OF THE PROPOSED NOBIN UDYOKTA (CONT...)

| Present Occupation                      | : | Sweet box making Business  - Collects Raw materials from Babubazar, Noyabazar, Dhaka and Manikganj  - Supply Products to Doulotpur, Ghior, Shibaloy, Borangail, Manikganj. |
|-----------------------------------------|---|----------------------------------------------------------------------------------------------------------------------------------------------------------------------------|
| Trade License                           |   | 413/15-16                                                                                                                                                                  |
| Business Experience And Training Info   | : | 10 Years Hand training From Father Initial Investment- 50,000                                                                                                              |
| Other Own/Family Sources of Income      | : | N/A                                                                                                                                                                        |
| Other Own/Family Sources of Liabilities | : | N/A                                                                                                                                                                        |
| NU Contact Info                         |   | 01725-520282                                                                                                                                                               |
| NU Project<br>Source/Reference          | : | GT- Manikgonj Unit                                                                                                                                                         |

#### PROPOSED NOBIN UDYOKTA BUSINESS INFO

| Business Name                                                                                                                                    | : | Badhon Box House                                                                                 |
|--------------------------------------------------------------------------------------------------------------------------------------------------|---|--------------------------------------------------------------------------------------------------|
| Address/ Location                                                                                                                                | - | Ghior Shahapara, Ghior , Manikgonj                                                               |
| Total Investment in BDT                                                                                                                          | : | 4,60,000                                                                                         |
| Financing                                                                                                                                        | : | Self BDT 2,60,000 (from existing business) 57% Required Investment BDT 2,00,000/-(as equity) 43% |
| Present salary/drawings from business (estimates)                                                                                                | : | BDT 7,000                                                                                        |
| Proposed Salary                                                                                                                                  |   | BDT 8,000                                                                                        |
| Proposed Business  (i) % of present gross     profit margin  (ii) Estimated % of     proposed gross profit     margin  (iii) Agreed grace period | = | 30%<br>30%<br>5 months                                                                           |