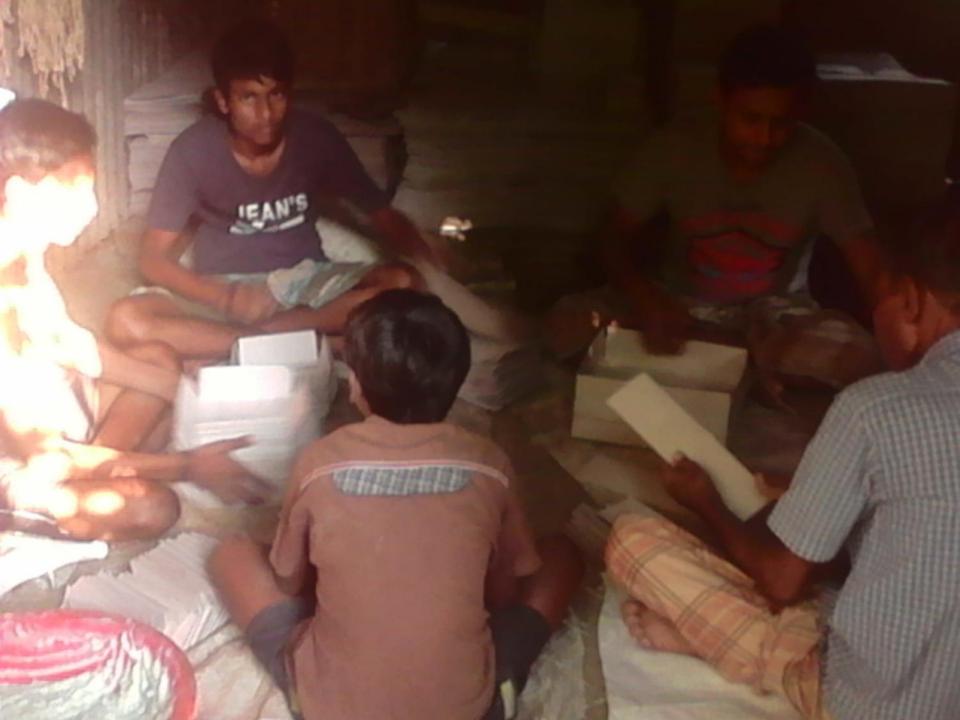

#### BRIEF BIO OF THE PROPOSED NOBIN UDYOKTA (CONT...)

| Present Occupation                      | : | Sweet box making Business  - Collects Raw materials from Babubazar, Noyabazar, Dhaka and Manikganj  - Supply Products to Doulotpur, Ghior, Shibaloy, Borangail, Manikganj. |
|-----------------------------------------|---|----------------------------------------------------------------------------------------------------------------------------------------------------------------------------|
| Trade License                           |   | 413/15-16                                                                                                                                                                  |
| Business Experience And Training Info   | : | 10 Years Hand training From Father Initial Investment- 50,000                                                                                                              |
| Other Own/Family Sources of Income      | : | N/A                                                                                                                                                                        |
| Other Own/Family Sources of Liabilities | : | N/A                                                                                                                                                                        |
| NU Contact Info                         |   | 01725-520282                                                                                                                                                               |
| NU Project<br>Source/Reference          | : | GT- Manikgonj Unit                                                                                                                                                         |

#### PROPOSED NOBIN UDYOKTA BUSINESS INFO

| Business Name                                                                                                                                    | : | Badhon Box House                                                                                 |
|--------------------------------------------------------------------------------------------------------------------------------------------------|---|--------------------------------------------------------------------------------------------------|
| Address/ Location                                                                                                                                | - | Ghior Shahapara, Ghior , Manikgonj                                                               |
| Total Investment in BDT                                                                                                                          | : | 4,60,000                                                                                         |
| Financing                                                                                                                                        | : | Self BDT 2,60,000 (from existing business) 57% Required Investment BDT 2,00,000/-(as equity) 43% |
| Present salary/drawings from business (estimates)                                                                                                | : | BDT 7,000                                                                                        |
| Proposed Salary                                                                                                                                  |   | BDT 8,000                                                                                        |
| Proposed Business  (i) % of present gross     profit margin  (ii) Estimated % of     proposed gross profit     margin  (iii) Agreed grace period | = | 30%<br>30%<br>5 months                                                                           |