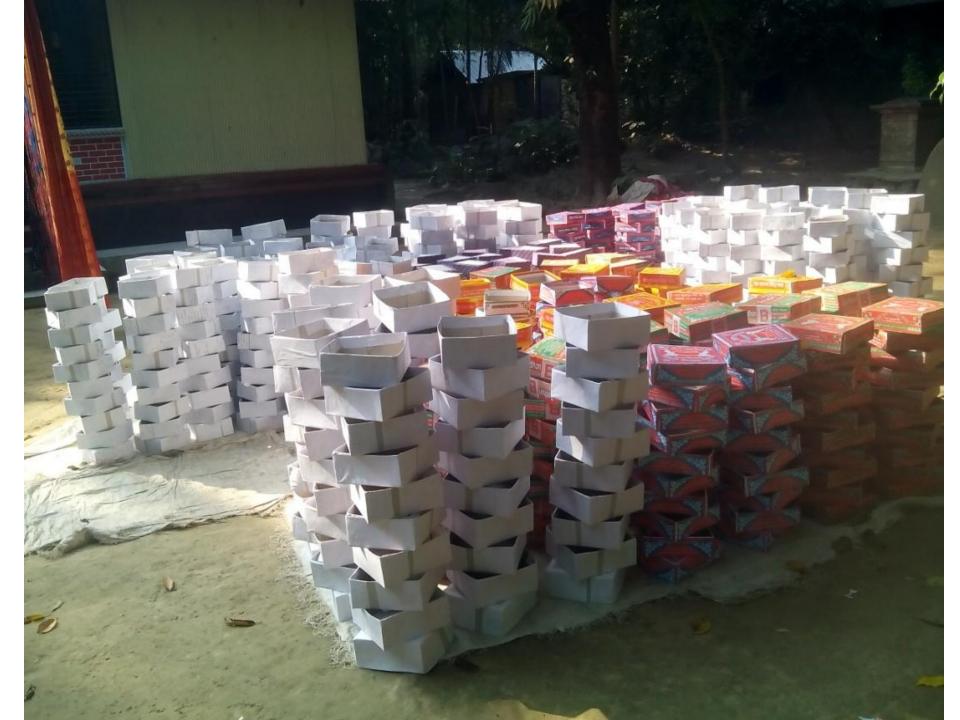

#### PROPOSED NOBIN UDYOKTA BUSINESS INFO

| Business Name                                                                                                                                    | : | Badhon Box House                                                                                 |
|--------------------------------------------------------------------------------------------------------------------------------------------------|---|--------------------------------------------------------------------------------------------------|
| Address/ Location                                                                                                                                | - | Ghior Shahapara, Ghior , Manikgonj                                                               |
| Total Investment in BDT                                                                                                                          | : | 4,60,000                                                                                         |
| Financing                                                                                                                                        | : | Self BDT 2,60,000 (from existing business) 57% Required Investment BDT 2,00,000/-(as equity) 43% |
| Present salary/drawings from business (estimates)                                                                                                | : | BDT 7,000                                                                                        |
| Proposed Salary                                                                                                                                  |   | BDT 8,000                                                                                        |
| Proposed Business  (i) % of present gross     profit margin  (ii) Estimated % of     proposed gross profit     margin  (iii) Agreed grace period | = | 30%<br>30%<br>5 months                                                                           |

#### PRESENT & PROPOSED INVESTMENT BREAKDOWN

| Present Stock items           |          |  |  |  |
|-------------------------------|----------|--|--|--|
| Product name with quantity    | Amount   |  |  |  |
| Cutting Machine 1 pc          | 80,000   |  |  |  |
| Gray board level Machine 1 pc | 50,000   |  |  |  |
| Robbing machine 1 pc          | 40,000   |  |  |  |
| White Board paper             | 60,000   |  |  |  |
| Normal paper                  | 15,000   |  |  |  |
| Others (Glue, Sutli etc)      | 15,000   |  |  |  |
| Total Present Stock           | 2,60,000 |  |  |  |

| Proposed items              |          |
|-----------------------------|----------|
| Product Name with quantity  | Amount   |
| White Board paper           | 1,50,000 |
| Normal paper                | 10,000   |
| Room Repair<br>(Decoration) | 30,000   |
| Others (Glue, Sutli)        | 10,000   |
| Total Proposed Stock        | 2,00,000 |