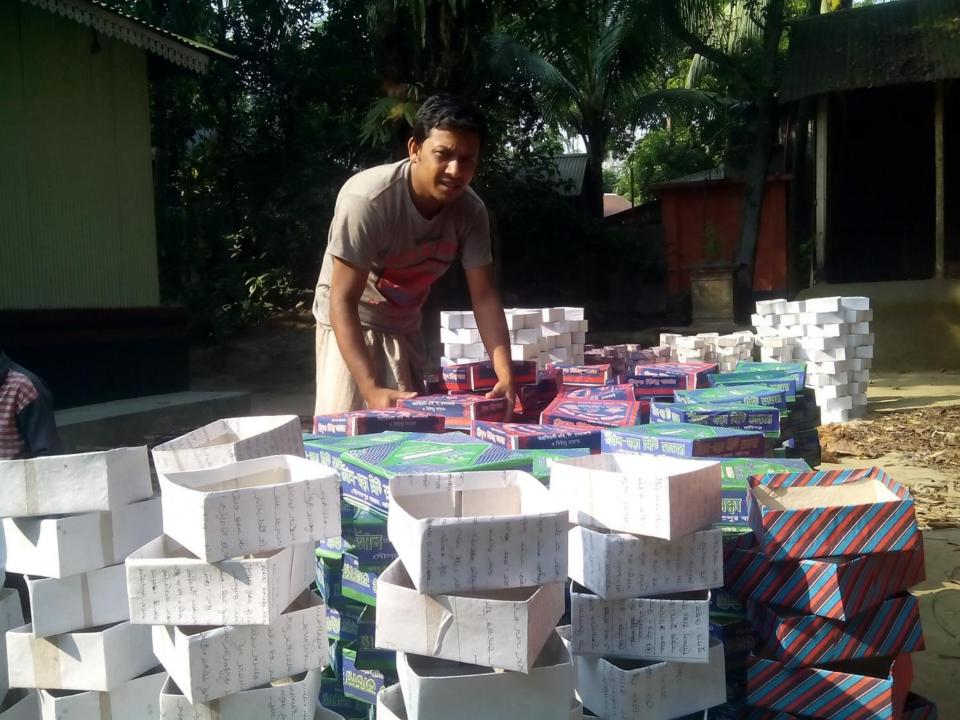

#### BRIEF BIO OF THE PROPOSED NOBIN UDYOKTA (CONT...)

| Present Occupation                      | : | Sweet box making Business  - Collects Raw materials from Babubazar, Noyabazar, Dhaka and Manikganj  - Supply Products to Doulotpur, Ghior, Shibaloy, Borangail, Manikganj. |
|-----------------------------------------|---|----------------------------------------------------------------------------------------------------------------------------------------------------------------------------|
| Trade License                           |   | 413/15-16                                                                                                                                                                  |
| Business Experience And Training Info   | : | 10 Years Hand training From Father Initial Investment- 50,000                                                                                                              |
| Other Own/Family Sources of Income      | : | N/A                                                                                                                                                                        |
| Other Own/Family Sources of Liabilities | : | N/A                                                                                                                                                                        |
| NU Contact Info                         |   | 01725-520282                                                                                                                                                               |
| NU Project<br>Source/Reference          | : | GT- Manikgonj Unit                                                                                                                                                         |

#### PROPOSED NOBIN UDYOKTA BUSINESS INFO

| Business Name                                                                                                                                    | : | Badhon Box House                                                                                 |
|--------------------------------------------------------------------------------------------------------------------------------------------------|---|--------------------------------------------------------------------------------------------------|
| Address/ Location                                                                                                                                | - | Ghior Shahapara, Ghior , Manikgonj                                                               |
| Total Investment in BDT                                                                                                                          | : | 4,60,000                                                                                         |
| Financing                                                                                                                                        | : | Self BDT 2,60,000 (from existing business) 57% Required Investment BDT 2,00,000/-(as equity) 43% |
| Present salary/drawings from business (estimates)                                                                                                | : | BDT 7,000                                                                                        |
| Proposed Salary                                                                                                                                  |   | BDT 8,000                                                                                        |
| Proposed Business  (i) % of present gross     profit margin  (ii) Estimated % of     proposed gross profit     margin  (iii) Agreed grace period | = | 30%<br>30%<br>5 months                                                                           |