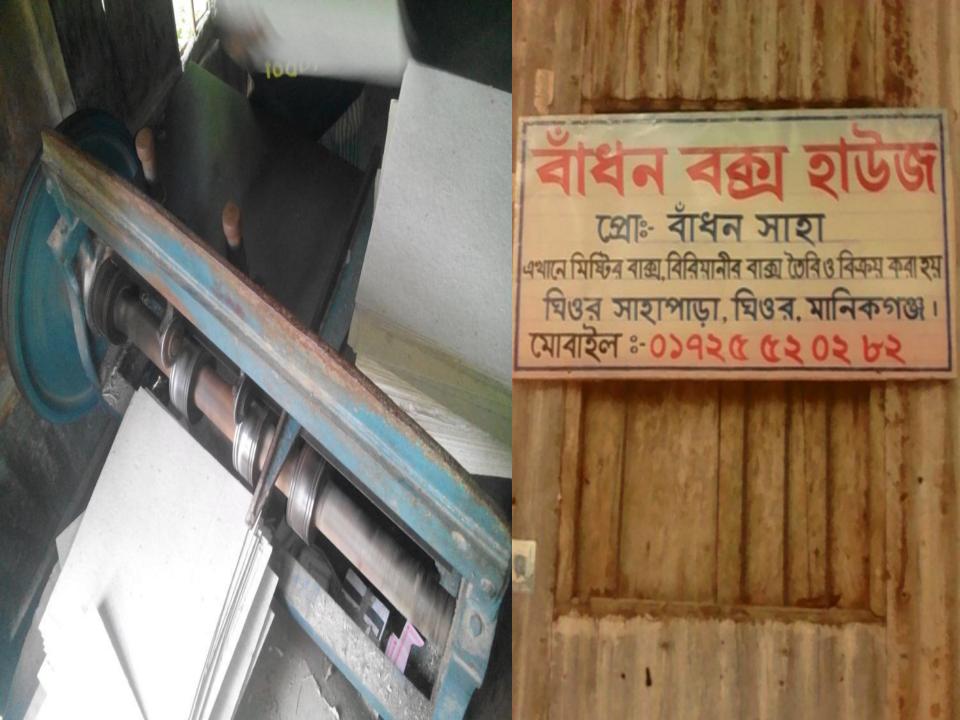

#### BRIEF BIO OF THE PROPOSED NOBIN UDYOKTA (CONT...)

| Present Occupation                      | : | Sweet box making Business  - Collects Raw materials from Babubazar, Noyabazar, Dhaka and Manikganj  - Supply Products to Doulotpur, Ghior, Shibaloy, Borangail, Manikganj. |
|-----------------------------------------|---|----------------------------------------------------------------------------------------------------------------------------------------------------------------------------|
| Trade License                           |   | 413/15-16                                                                                                                                                                  |
| Business Experience And Training Info   | : | 10 Years Hand training From Father Initial Investment- 50,000                                                                                                              |
| Other Own/Family Sources of Income      | : | N/A                                                                                                                                                                        |
| Other Own/Family Sources of Liabilities | : | N/A                                                                                                                                                                        |
| NU Contact Info                         |   | 01725-520282                                                                                                                                                               |
| NU Project<br>Source/Reference          | : | GT- Manikgonj Unit                                                                                                                                                         |

#### PROPOSED NOBIN UDYOKTA BUSINESS INFO

| Business Name                                                                                                                                    | : | Badhon Box House                                                                                 |
|--------------------------------------------------------------------------------------------------------------------------------------------------|---|--------------------------------------------------------------------------------------------------|
| Address/ Location                                                                                                                                | - | Ghior Shahapara, Ghior , Manikgonj                                                               |
| Total Investment in BDT                                                                                                                          | : | 4,60,000                                                                                         |
| Financing                                                                                                                                        | : | Self BDT 2,60,000 (from existing business) 57% Required Investment BDT 2,00,000/-(as equity) 43% |
| Present salary/drawings from business (estimates)                                                                                                | : | BDT 7,000                                                                                        |
| Proposed Salary                                                                                                                                  |   | BDT 8,000                                                                                        |
| Proposed Business  (i) % of present gross     profit margin  (ii) Estimated % of     proposed gross profit     margin  (iii) Agreed grace period | = | 30%<br>30%<br>5 months                                                                           |

#### PRESENT & PROPOSED INVESTMENT BREAKDOWN

| Present Stock items           |          |  |  |  |
|-------------------------------|----------|--|--|--|
| Product name with quantity    | Amount   |  |  |  |
| Cutting Machine 1 pc          | 80,000   |  |  |  |
| Gray board level Machine 1 pc | 50,000   |  |  |  |
| Robbing machine 1 pc          | 40,000   |  |  |  |
| White Board paper             | 60,000   |  |  |  |
| Normal paper                  | 15,000   |  |  |  |
| Others (Glue, Sutli etc)      | 15,000   |  |  |  |
| Total Present Stock           | 2,60,000 |  |  |  |