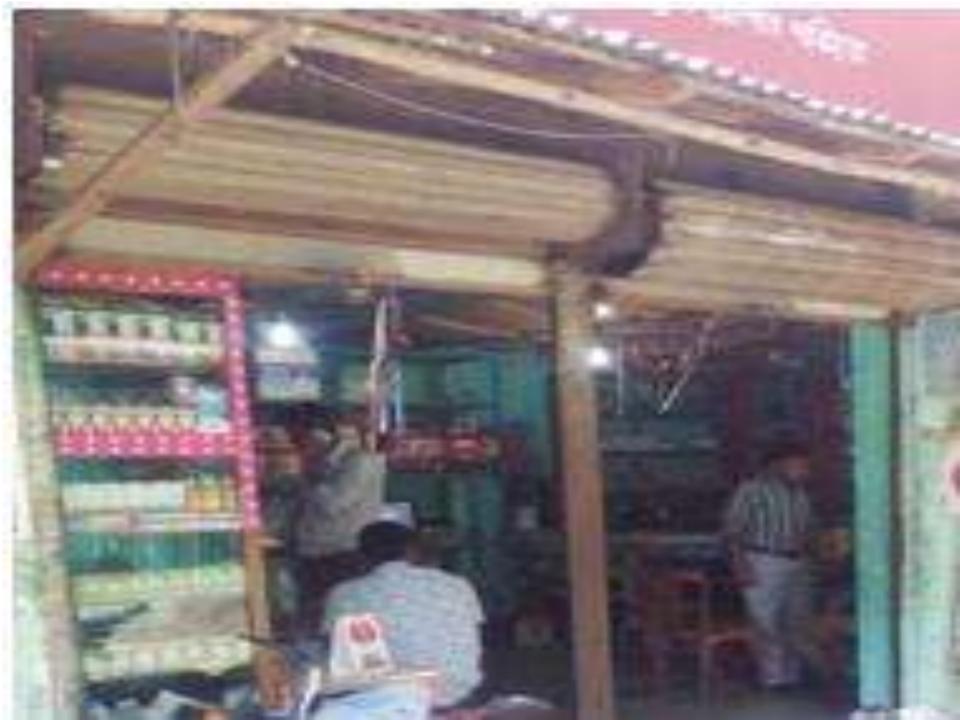

### Proposed NU Business Name : Tuhin Electronics

Business Category: **Telecom & IT support** 

## PROPOSED NOBIN UDYOKTA BUSINESS INFO

| : | Tuhin Electronics                                                                                                                              |
|---|------------------------------------------------------------------------------------------------------------------------------------------------|
| : | Saghata bazar, Saghata, Gaibandha.                                                                                                             |
| : | Tk. 683,000                                                                                                                                    |
| : | Self Tk. 433,000 (from existing business) Required Investment Tk. 250,000 (as equity)                                                          |
| : | BDT 7,000 (Seven thousand)                                                                                                                     |
| : | BDT 10,000 (Ten thousand)                                                                                                                      |
|   |                                                                                                                                                |
| : | On products 13%, servicing 100%, mobile banking 100% & flexiload 100%.  On products 13%, servicing 100%, mobile banking 100% & flexiload 100%. |
|   | :                                                                                                                                              |