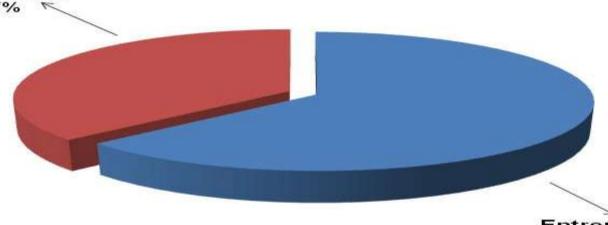

### **SOURCE OF FINANCE**

- Entrepreneur's Contribution BDT 433,000
- GTT's Investment BDT 250,000
- Total Capital BDT 683,000

Entrepreneur's Contribution 63%