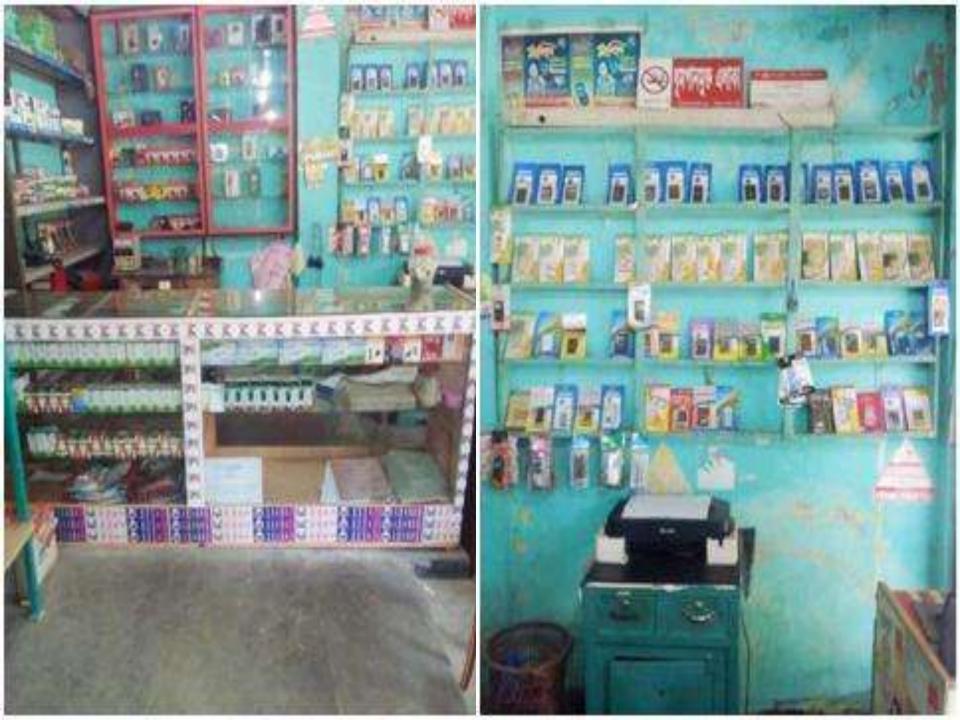

### Proposed NU Business Name : Tuhin Electronics

Business Category: **Telecom & IT support** 

## PROPOSED NOBIN UDYOKTA BUSINESS INFO

| : | Tuhin Electronics                                                                                                                              |
|---|------------------------------------------------------------------------------------------------------------------------------------------------|
| : | Saghata bazar, Saghata, Gaibandha.                                                                                                             |
| : | Tk. 683,000                                                                                                                                    |
| : | Self Tk. 433,000 (from existing business) Required Investment Tk. 250,000 (as equity)                                                          |
| : | BDT 7,000 (Seven thousand)                                                                                                                     |
| : | BDT 10,000 (Ten thousand)                                                                                                                      |
|   |                                                                                                                                                |
| : | On products 13%, servicing 100%, mobile banking 100% & flexiload 100%.  On products 13%, servicing 100%, mobile banking 100% & flexiload 100%. |
|   | :                                                                                                                                              |

#### PRESENT & PROPOSED INVESTMENT BREAKDOWN

| Partice                                                                                                                                                                 | Existing Business                                                                                                         | Proposed | Total   |         |  |
|-------------------------------------------------------------------------------------------------------------------------------------------------------------------------|---------------------------------------------------------------------------------------------------------------------------|----------|---------|---------|--|
| Existing                                                                                                                                                                | Proposed                                                                                                                  | (BDT)    | (BDT)   | (BDT)   |  |
| Investment in products (mobile set, mobile charger, battery, mobile cover, head phone, SIM card, refrigerator, television, rice cooker, wire, fan, bulb and switch etc) | Refrigerator, television, mobile set,<br>mobile charger, battery, mobile<br>cover, head phone and electronics<br>item etc |          | 200,000 | 440,082 |  |
| Investment in mobile banking (bkash & DBBL mobile banking)                                                                                                              | bkash & DBBL mobile banking                                                                                               | 40,000   | 50,000  | 90,000  |  |
| Investment in flexiload (GP, robi and                                                                                                                                   | 8,000                                                                                                                     |          | 8,000   |         |  |
| Investment in Machineries (solar panel, computer set, hot gun, servicing accessories and mobile set etc.)                                                               |                                                                                                                           |          |         | 50,500  |  |
| Investment in Equipments (bulb and fan etc.)                                                                                                                            |                                                                                                                           |          |         | 1,600   |  |
| Cash in hand                                                                                                                                                            |                                                                                                                           | 2,178    |         | 2,178   |  |
| Debtors (since August, 2015 to at pre                                                                                                                                   | 24,340                                                                                                                    |          | 24,340  |         |  |
| Creditors (since October, 2015 to at present)                                                                                                                           |                                                                                                                           |          |         | (2,000) |  |
| Decoration (fixture and fittings)                                                                                                                                       |                                                                                                                           | 38,300   |         | 38,300  |  |
| Advance for Shop                                                                                                                                                        |                                                                                                                           | 30,000   |         | 30,000  |  |
| Total C                                                                                                                                                                 | apital                                                                                                                    | 433,000  | 250,000 | 683,000 |  |