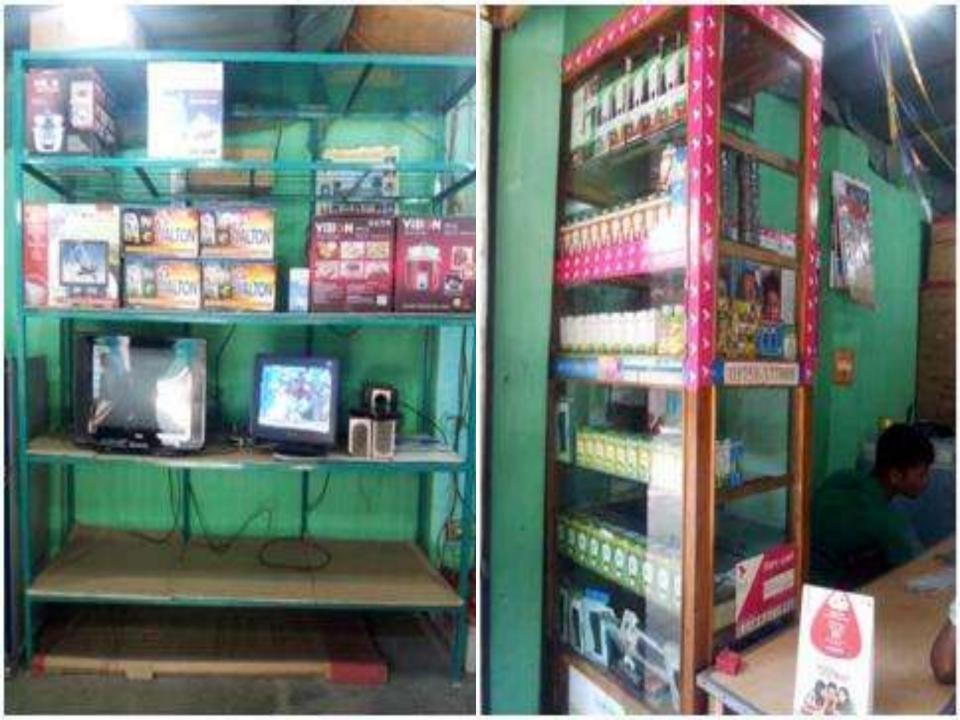

### Proposed NU Business Name : Tuhin Electronics

Business Category: **Telecom & IT support** 

## PROPOSED NOBIN UDYOKTA BUSINESS INFO

| : | Tuhin Electronics                                                                                                                              |
|---|------------------------------------------------------------------------------------------------------------------------------------------------|
| : | Saghata bazar, Saghata, Gaibandha.                                                                                                             |
| : | Tk. 683,000                                                                                                                                    |
| : | Self Tk. 433,000 (from existing business) Required Investment Tk. 250,000 (as equity)                                                          |
| : | BDT 7,000 (Seven thousand)                                                                                                                     |
| : | BDT 10,000 (Ten thousand)                                                                                                                      |
|   |                                                                                                                                                |
| : | On products 13%, servicing 100%, mobile banking 100% & flexiload 100%.  On products 13%, servicing 100%, mobile banking 100% & flexiload 100%. |
|   | :                                                                                                                                              |

#### PRESENT & PROPOSED INVESTMENT BREAKDOWN

| Partice                                                                                                                                                                 | Existing Business                                                                                                         | Proposed | Total   |         |  |
|-------------------------------------------------------------------------------------------------------------------------------------------------------------------------|---------------------------------------------------------------------------------------------------------------------------|----------|---------|---------|--|
| Existing                                                                                                                                                                | Proposed                                                                                                                  | (BDT)    | (BDT)   | (BDT)   |  |
| Investment in products (mobile set, mobile charger, battery, mobile cover, head phone, SIM card, refrigerator, television, rice cooker, wire, fan, bulb and switch etc) | Refrigerator, television, mobile set,<br>mobile charger, battery, mobile<br>cover, head phone and electronics<br>item etc |          | 200,000 | 440,082 |  |
| Investment in mobile banking (bkash & DBBL mobile banking)                                                                                                              | bkash & DBBL mobile banking                                                                                               | 40,000   | 50,000  | 90,000  |  |
| Investment in flexiload (GP, robi and                                                                                                                                   | 8,000                                                                                                                     |          | 8,000   |         |  |
| Investment in Machineries (solar panel, computer set, hot gun, servicing accessories and mobile set etc.)                                                               |                                                                                                                           |          |         | 50,500  |  |
| Investment in Equipments (bulb and fan etc.)                                                                                                                            |                                                                                                                           |          |         | 1,600   |  |
| Cash in hand                                                                                                                                                            |                                                                                                                           | 2,178    |         | 2,178   |  |
| Debtors (since August, 2015 to at pre                                                                                                                                   | 24,340                                                                                                                    |          | 24,340  |         |  |
| Creditors (since October, 2015 to at present)                                                                                                                           |                                                                                                                           |          |         | (2,000) |  |
| Decoration (fixture and fittings)                                                                                                                                       |                                                                                                                           | 38,300   |         | 38,300  |  |
| Advance for Shop                                                                                                                                                        |                                                                                                                           | 30,000   |         | 30,000  |  |
| Total C                                                                                                                                                                 | apital                                                                                                                    | 433,000  | 250,000 | 683,000 |  |