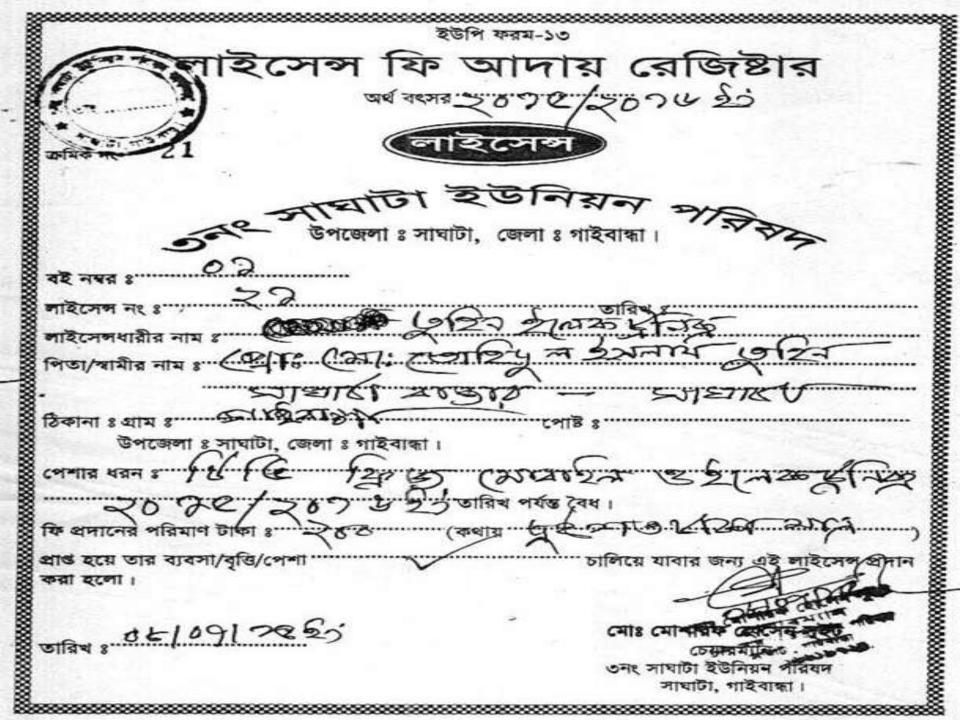

### Proposed NU Business Name : Tuhin Electronics

Business Category: **Telecom & IT support** 

### BRIEF BIO OF THE PROPOSED NOBIN UDYOKTA

| Name and address                                                                                                                                                                                                                           | :                                       | Md. Tohidul Islam Tuhin Vill: Hasil Kandi, Union: 03 no. Saghata, Post: Saghata, Upazila: Saghata, District: Gaibandha.                                                                                                        |
|--------------------------------------------------------------------------------------------------------------------------------------------------------------------------------------------------------------------------------------------|-----------------------------------------|--------------------------------------------------------------------------------------------------------------------------------------------------------------------------------------------------------------------------------|
| Age                                                                                                                                                                                                                                        | :                                       | 28 years                                                                                                                                                                                                                       |
| Marital status                                                                                                                                                                                                                             | :                                       | Married.                                                                                                                                                                                                                       |
| Children                                                                                                                                                                                                                                   | :                                       | 01 (One) Son                                                                                                                                                                                                                   |
| No. of siblings:                                                                                                                                                                                                                           | :                                       | 01 (One) Brother and 04 (Four) Sisters.                                                                                                                                                                                        |
| Parent's and GB related Info: (i) Who is GB member (ii) Mother's name (iii) Father's name (iv) GB member's info  Further Information: (v) Who pays GB loan installment (vi) Mobile lady (vii) Grameen Education Loan (viii) Any other loan | : : : : : : : : : : : : : : : : : : : : | Mother   Mst. Rumana Begum  Md. Hyder Ali  Branch: Saghata, Centre # 08/mo,  Loan no.: 1414, Member from May 12, 2003 to October 20, 2010  First loan: Tk. 3,000  Existing loan: Nil Last loan: Tk. 30,000.  N/A  No  Nil  Nil |