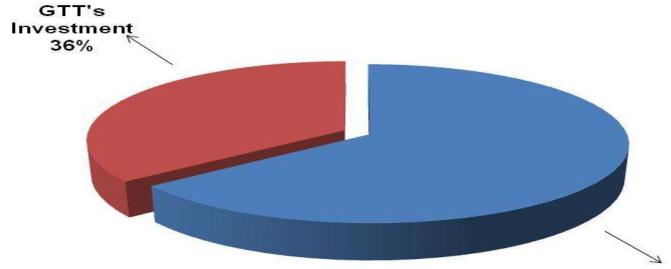

## SOURCE OF FINANCE

- Entrepreneur's Contribution BDT 545,000
- ■GTT's Investment BDT 300,000
- Total Capital BDT 845,000

Entrepreneur's Contribution 64%