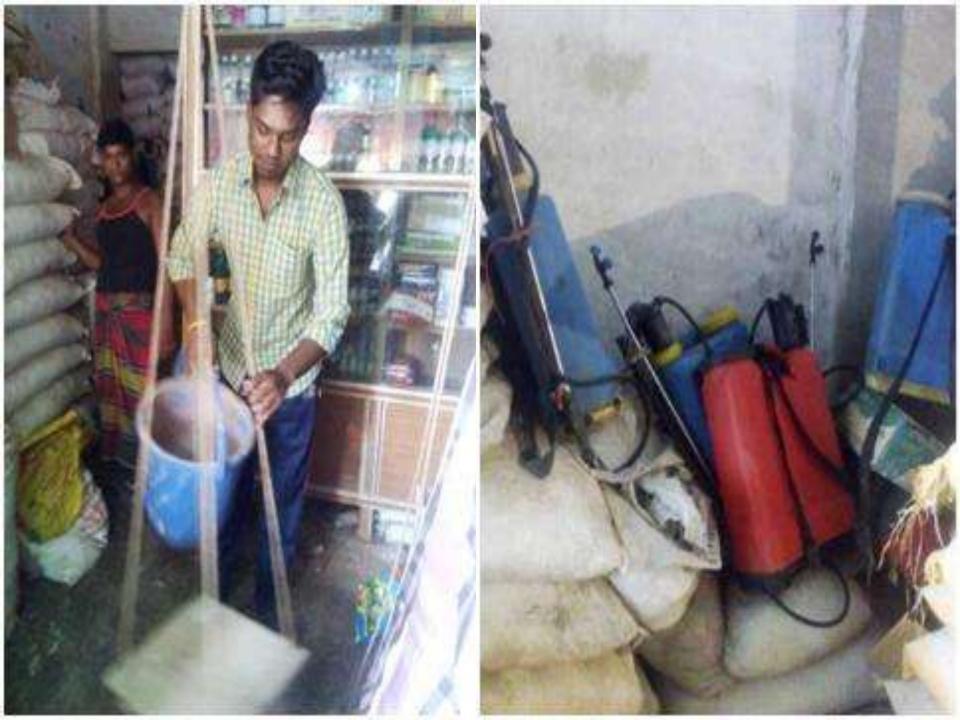

## PROPOSED NOBIN UDYOKTA BUSINESS INFO

| Business Name                                                | : | M/S Bishal Traders                                                                    |
|--------------------------------------------------------------|---|---------------------------------------------------------------------------------------|
| Address/ Location                                            | : | Saghata bazar, Saghata, Gaibandha.                                                    |
| Total Investment in BDT                                      | : | Tk. 845,000                                                                           |
| Financing                                                    | : | Self Tk. 545,000 (from existing business) Required Investment Tk. 300,000 (as equity) |
| Present salary/drawings from business                        | : | BDT 20,000 (Twenty thousand)                                                          |
| Proposed Salary                                              | : | BDT 22,000 (Twenty two thousand)                                                      |
| Proposed Business<br>Implementation Plan                     |   |                                                                                       |
| (i) % of present gross profit margin                         | : | On fertilizer 05% pesticide 10% and renting spray machine 100%.                       |
| (ii) Estimated % of proposed gross profit margin             | : | On fertilizer 05% pesticide 10% and renting spray machine 100%.                       |
| (iii) In future risk mgt. plan<br>(from fire, disaster etc.) | : |                                                                                       |

#### PRESENT & PROPOSED INVESTMENT BREAKDOWN

| Particul                                              | Existing Business             | Proposed (BDT) | Total<br>(BDT) |         |  |
|-------------------------------------------------------|-------------------------------|----------------|----------------|---------|--|
| Existing                                              | Proposed                      | (BDT)          | ,              |         |  |
| Investment in products (different                     | Different types of fertilizer |                |                |         |  |
| types of fertilizer, pesticide and spray machine etc) | and pesticide etc             | 619,400        | 300,000        | 919,400 |  |
| Investment in Machineries (solar                      | panel and spray machine       |                |                |         |  |
| etc.)                                                 | . ,                           | 13,500         |                | 13,500  |  |
| Investment in Equipments (weigh                       | 3,000                         |                | 3,000          |         |  |
| Cash in hand                                          |                               |                |                |         |  |
|                                                       | 18,850                        |                | 18,850         |         |  |
| Debtors (since June, 2015 to at p                     |                               |                |                |         |  |
|                                                       | 59,750                        |                | 59,750         |         |  |
| Creditors (since July, 2015 to at p                   |                               |                |                |         |  |
|                                                       | (157,000)                     |                | (157,000)      |         |  |
| GB Loan Outstanding                                   |                               |                |                |         |  |
|                                                       | (28,000)                      |                | (28,000)       |         |  |
| Decoration (fixture and fittings)                     |                               |                |                |         |  |
|                                                       | 15,500                        |                | 15,500         |         |  |
| Total Ca                                              | 545,000                       | 300,000        | 845,000        |         |  |