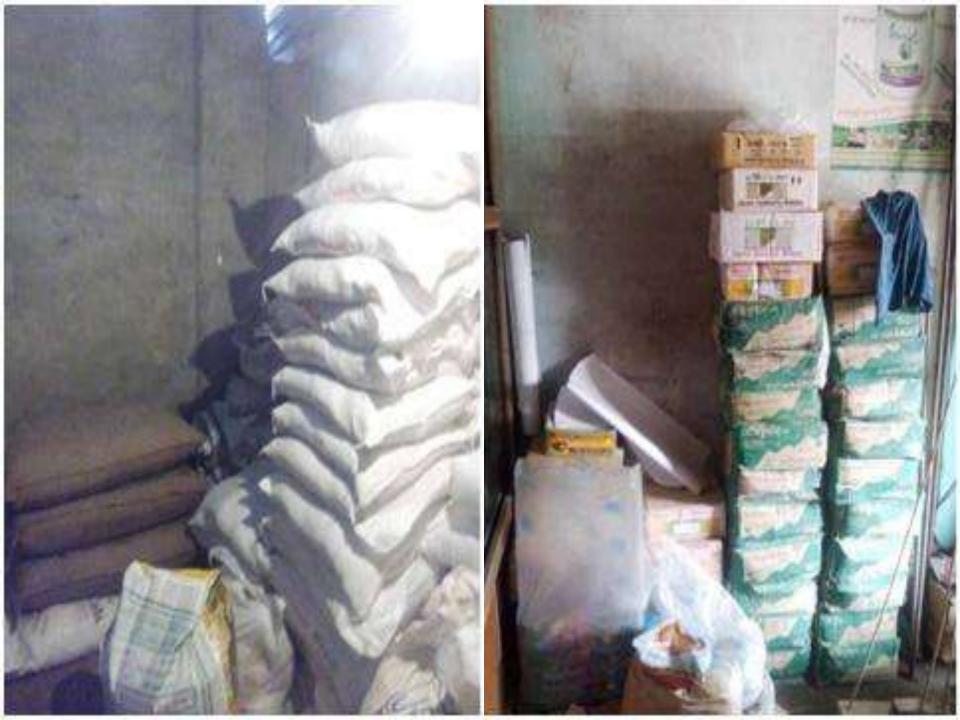

## PROPOSED NOBIN UDYOKTA BUSINESS INFO

| Business Name                                                | : | M/S Bishal Traders                                                                    |
|--------------------------------------------------------------|---|---------------------------------------------------------------------------------------|
| Address/ Location                                            | : | Saghata bazar, Saghata, Gaibandha.                                                    |
| Total Investment in BDT                                      | : | Tk. 845,000                                                                           |
| Financing                                                    | : | Self Tk. 545,000 (from existing business) Required Investment Tk. 300,000 (as equity) |
| Present salary/drawings from business                        | : | BDT 20,000 (Twenty thousand)                                                          |
| Proposed Salary                                              | : | BDT 22,000 (Twenty two thousand)                                                      |
| Proposed Business<br>Implementation Plan                     |   |                                                                                       |
| (i) % of present gross profit margin                         | : | On fertilizer 05% pesticide 10% and renting spray machine 100%.                       |
| (ii) Estimated % of proposed gross profit margin             | : | On fertilizer 05% pesticide 10% and renting spray machine 100%.                       |
| (iii) In future risk mgt. plan<br>(from fire, disaster etc.) | : |                                                                                       |

#### PRESENT & PROPOSED INVESTMENT BREAKDOWN

| Particul                                              | Existing Business             | Proposed (BDT) | Total<br>(BDT) |         |  |
|-------------------------------------------------------|-------------------------------|----------------|----------------|---------|--|
| Existing                                              | Proposed                      | (BDT)          | ,              |         |  |
| Investment in products (different                     | Different types of fertilizer |                |                |         |  |
| types of fertilizer, pesticide and spray machine etc) | and pesticide etc             | 619,400        | 300,000        | 919,400 |  |
| Investment in Machineries (solar                      | panel and spray machine       |                |                |         |  |
| etc.)                                                 | . ,                           | 13,500         |                | 13,500  |  |
| Investment in Equipments (weigh                       | 3,000                         |                | 3,000          |         |  |
| Cash in hand                                          |                               |                |                |         |  |
|                                                       | 18,850                        |                | 18,850         |         |  |
| Debtors (since June, 2015 to at p                     |                               |                |                |         |  |
|                                                       | 59,750                        |                | 59,750         |         |  |
| Creditors (since July, 2015 to at p                   |                               |                |                |         |  |
|                                                       | (157,000)                     |                | (157,000)      |         |  |
| GB Loan Outstanding                                   |                               |                |                |         |  |
|                                                       | (28,000)                      |                | (28,000)       |         |  |
| Decoration (fixture and fittings)                     |                               |                |                |         |  |
|                                                       | 15,500                        |                | 15,500         |         |  |
| Total Ca                                              | 545,000                       | 300,000        | 845,000        |         |  |