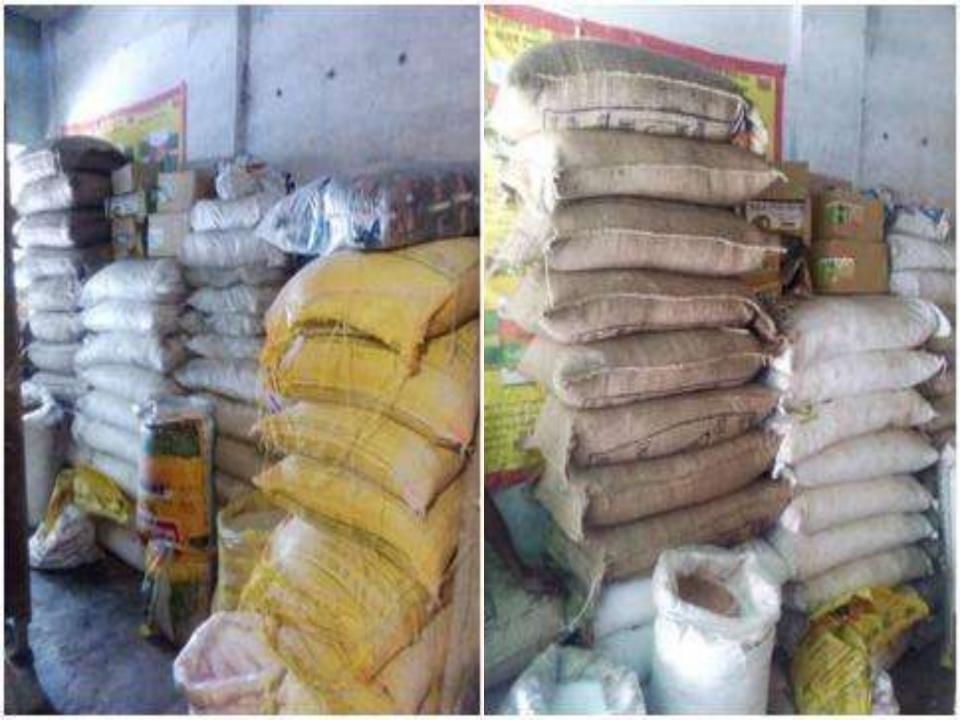

## PROPOSED NOBIN UDYOKTA BUSINESS INFO

| Business Name                                                | : | M/S Bishal Traders                                                                    |
|--------------------------------------------------------------|---|---------------------------------------------------------------------------------------|
| Address/ Location                                            | : | Saghata bazar, Saghata, Gaibandha.                                                    |
| Total Investment in BDT                                      | : | Tk. 845,000                                                                           |
| Financing                                                    | : | Self Tk. 545,000 (from existing business) Required Investment Tk. 300,000 (as equity) |
| Present salary/drawings from business                        | : | BDT 20,000 (Twenty thousand)                                                          |
| Proposed Salary                                              | : | BDT 22,000 (Twenty two thousand)                                                      |
| Proposed Business<br>Implementation Plan                     |   |                                                                                       |
| (i) % of present gross profit margin                         | : | On fertilizer 05% pesticide 10% and renting spray machine 100%.                       |
| (ii) Estimated % of proposed gross profit margin             | : | On fertilizer 05% pesticide 10% and renting spray machine 100%.                       |
| (iii) In future risk mgt. plan<br>(from fire, disaster etc.) | : |                                                                                       |

#### PRESENT & PROPOSED INVESTMENT BREAKDOWN

| Particul                                              | Existing Business             | Proposed (BDT) | Total<br>(BDT) |         |  |
|-------------------------------------------------------|-------------------------------|----------------|----------------|---------|--|
| Existing                                              | Proposed                      | (BDT)          | ,              |         |  |
| Investment in products (different                     | Different types of fertilizer |                |                |         |  |
| types of fertilizer, pesticide and spray machine etc) | and pesticide etc             | 619,400        | 300,000        | 919,400 |  |
| Investment in Machineries (solar                      | panel and spray machine       |                |                |         |  |
| etc.)                                                 | . ,                           | 13,500         |                | 13,500  |  |
| Investment in Equipments (weigh                       | 3,000                         |                | 3,000          |         |  |
| Cash in hand                                          |                               |                |                |         |  |
|                                                       | 18,850                        |                | 18,850         |         |  |
| Debtors (since June, 2015 to at p                     |                               |                |                |         |  |
|                                                       | 59,750                        |                | 59,750         |         |  |
| Creditors (since July, 2015 to at p                   |                               |                |                |         |  |
|                                                       | (157,000)                     |                | (157,000)      |         |  |
| GB Loan Outstanding                                   |                               |                |                |         |  |
|                                                       | (28,000)                      |                | (28,000)       |         |  |
| Decoration (fixture and fittings)                     |                               |                |                |         |  |
|                                                       | 15,500                        |                | 15,500         |         |  |
| Total Ca                                              | 545,000                       | 300,000        | 845,000        |         |  |