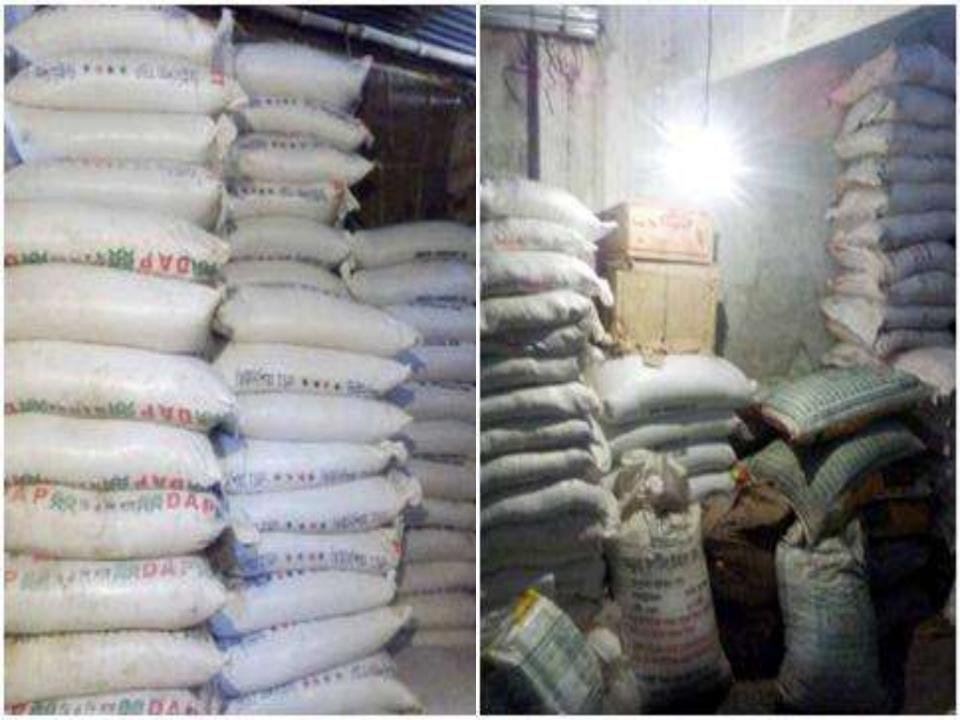

## PROPOSED NOBIN UDYOKTA BUSINESS INFO

| Business Name                                                | : | M/S Bishal Traders                                                                    |
|--------------------------------------------------------------|---|---------------------------------------------------------------------------------------|
| Address/ Location                                            | : | Saghata bazar, Saghata, Gaibandha.                                                    |
| Total Investment in BDT                                      | : | Tk. 845,000                                                                           |
| Financing                                                    | : | Self Tk. 545,000 (from existing business) Required Investment Tk. 300,000 (as equity) |
| Present salary/drawings from business                        | : | BDT 20,000 (Twenty thousand)                                                          |
| Proposed Salary                                              | : | BDT 22,000 (Twenty two thousand)                                                      |
| Proposed Business<br>Implementation Plan                     |   |                                                                                       |
| (i) % of present gross profit margin                         | : | On fertilizer 05% pesticide 10% and renting spray machine 100%.                       |
| (ii) Estimated % of proposed gross profit margin             | : | On fertilizer 05% pesticide 10% and renting spray machine 100%.                       |
| (iii) In future risk mgt. plan<br>(from fire, disaster etc.) | : |                                                                                       |

#### PRESENT & PROPOSED INVESTMENT BREAKDOWN

| Particul                                              | Existing Business             | Proposed (BDT) | Total<br>(BDT) |         |  |
|-------------------------------------------------------|-------------------------------|----------------|----------------|---------|--|
| Existing                                              | Proposed                      | (BDT)          | ,              |         |  |
| Investment in products (different                     | Different types of fertilizer |                |                |         |  |
| types of fertilizer, pesticide and spray machine etc) | and pesticide etc             | 619,400        | 300,000        | 919,400 |  |
| Investment in Machineries (solar                      | panel and spray machine       |                |                |         |  |
| etc.)                                                 | . ,                           | 13,500         |                | 13,500  |  |
| Investment in Equipments (weigh                       | 3,000                         |                | 3,000          |         |  |
| Cash in hand                                          |                               |                |                |         |  |
|                                                       | 18,850                        |                | 18,850         |         |  |
| Debtors (since June, 2015 to at p                     |                               |                |                |         |  |
|                                                       | 59,750                        |                | 59,750         |         |  |
| Creditors (since July, 2015 to at p                   |                               |                |                |         |  |
|                                                       | (157,000)                     |                | (157,000)      |         |  |
| GB Loan Outstanding                                   |                               |                |                |         |  |
|                                                       | (28,000)                      |                | (28,000)       |         |  |
| Decoration (fixture and fittings)                     |                               |                |                |         |  |
|                                                       | 15,500                        |                | 15,500         |         |  |
| Total Ca                                              | 545,000                       | 300,000        | 845,000        |         |  |