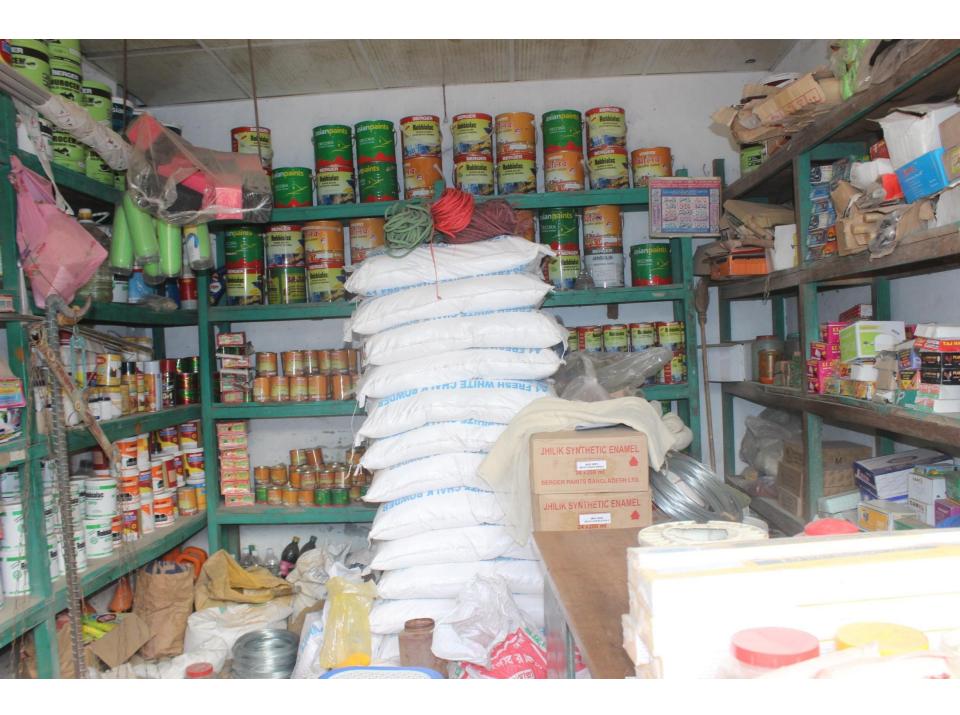

## Pictures

| Investment Breakdown         |          |          |                |  |  |  |
|------------------------------|----------|----------|----------------|--|--|--|
| Particulars                  | Existing | Proposed | Proposed Total |  |  |  |
| Color Drum (26 x 3050)       | 79,300   | 42,500   | 121,800        |  |  |  |
| Color Gallon (67 x 515)      | 34,505   | 40,000   | 74,505         |  |  |  |
| Chalk Powder (30 x 400)      | 12,000   | 22,000   | 34,000         |  |  |  |
| Pin (50 x 55)                | 2,750    | 10,000   | 12,750         |  |  |  |
| Cable (50 x 85)              | 4,250    | -        | 4,250          |  |  |  |
| Sheet (50 x 60)              | 3,000    | 5,500    | 8,500          |  |  |  |
| Screw, Wielding Steel, Rope, | 64 105   | 20.000   | 94,195         |  |  |  |
| Brush, Holder, Socket        | 64,195   | 30,000   |                |  |  |  |
| Total                        | 200,000  | 150,000  | 350,000        |  |  |  |