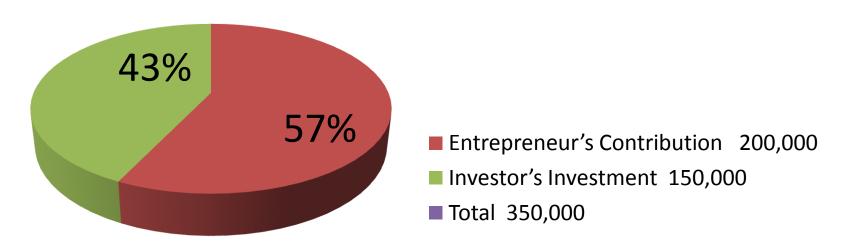

| Proposed Nobin Udyokta Business Info              |   |                                                                                                                                                                                                                                                                                                                                                                                                                                  |  |  |  |
|---------------------------------------------------|---|----------------------------------------------------------------------------------------------------------------------------------------------------------------------------------------------------------------------------------------------------------------------------------------------------------------------------------------------------------------------------------------------------------------------------------|--|--|--|
| Business Name                                     | : | BISMILLAH HARDWARE                                                                                                                                                                                                                                                                                                                                                                                                               |  |  |  |
| Location                                          |   | Dakshinkhan Bajar                                                                                                                                                                                                                                                                                                                                                                                                                |  |  |  |
| Total Investment in BDT                           | : | BDT 3,50,000                                                                                                                                                                                                                                                                                                                                                                                                                     |  |  |  |
| Financing                                         | : | Self BDT 2,00,000 (from existing business) 57%                                                                                                                                                                                                                                                                                                                                                                                   |  |  |  |
|                                                   |   | Required Investment BDT 1,50,000(as equity) 43%                                                                                                                                                                                                                                                                                                                                                                                  |  |  |  |
| Present salary/drawings from business (estimates) | : | BDT 5,000                                                                                                                                                                                                                                                                                                                                                                                                                        |  |  |  |
| Proposed Salary                                   | : | BDT 5,000                                                                                                                                                                                                                                                                                                                                                                                                                        |  |  |  |
| Size of shop                                      | : | 12ft x 8 ft= 60 square ft                                                                                                                                                                                                                                                                                                                                                                                                        |  |  |  |
| Security of shop                                  | : | BDT 50,000                                                                                                                                                                                                                                                                                                                                                                                                                       |  |  |  |
| Implementation                                    | : | <ul> <li>The business is planned to be scaled up by investment in existing goods like Hardware accessories etc.</li> <li>Average 15% gain on sales.</li> <li>The business is operating by entrepreneur.</li> <li>Existing no employee. One will be appointed after getting money.</li> <li>The shop is rented.</li> <li>Collects goods from Karowan Bajar, Malibag, (Dhaka)</li> <li>Agreed grace period is 4 months.</li> </ul> |  |  |  |

| Investment Breakdown         |          |          |                |  |  |  |
|------------------------------|----------|----------|----------------|--|--|--|
| Particulars                  | Existing | Proposed | Proposed Total |  |  |  |
| Color Drum (26 x 3050)       | 79,300   | 42,500   | 121,800        |  |  |  |
| Color Gallon (67 x 515)      | 34,505   | 40,000   | 74,505         |  |  |  |
| Chalk Powder (30 x 400)      | 12,000   | 22,000   | 34,000         |  |  |  |
| Pin (50 x 55)                | 2,750    | 10,000   | 12,750         |  |  |  |
| Cable (50 x 85)              | 4,250    | -        | 4,250          |  |  |  |
| Sheet (50 x 60)              | 3,000    | 5,500    | 8,500          |  |  |  |
| Screw, Wielding Steel, Rope, | 64 105   | 20.000   | 94,195         |  |  |  |
| Brush, Holder, Socket        | 64,195   | 30,000   |                |  |  |  |
| Total                        | 200,000  | 150,000  | 350,000        |  |  |  |