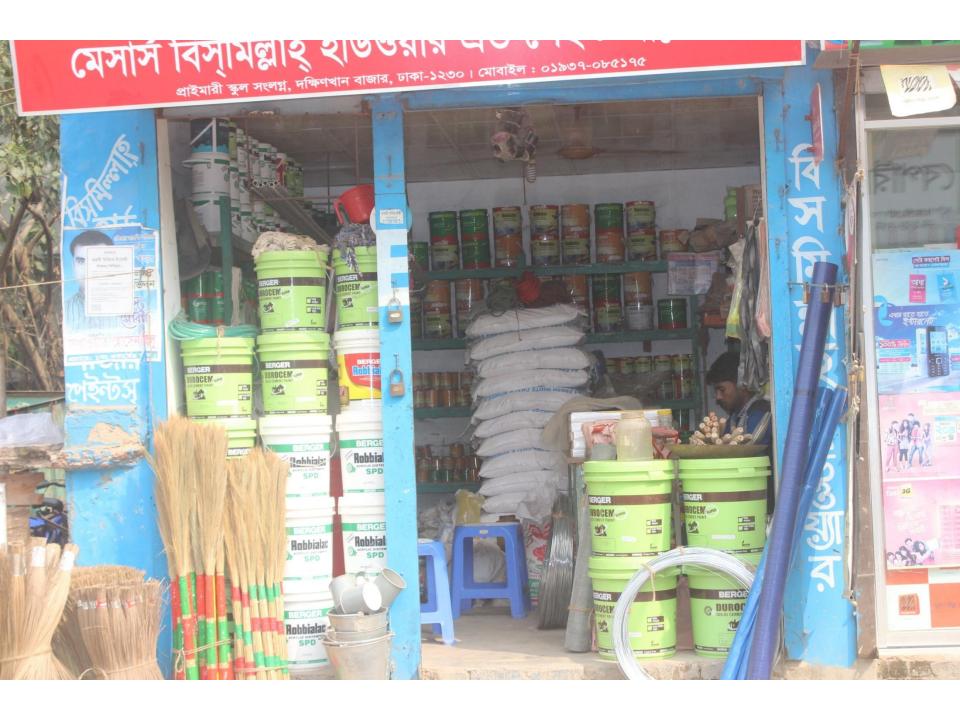

## Pictures

| Proposed Nobin Udyokta Business Info              |   |                                                                                                                                                                                                                                                                                                                                                                                                                                  |  |  |  |
|---------------------------------------------------|---|----------------------------------------------------------------------------------------------------------------------------------------------------------------------------------------------------------------------------------------------------------------------------------------------------------------------------------------------------------------------------------------------------------------------------------|--|--|--|
| Business Name                                     | : | BISMILLAH HARDWARE                                                                                                                                                                                                                                                                                                                                                                                                               |  |  |  |
| Location                                          |   | Dakshinkhan Bajar                                                                                                                                                                                                                                                                                                                                                                                                                |  |  |  |
| Total Investment in BDT                           | : | BDT 3,50,000                                                                                                                                                                                                                                                                                                                                                                                                                     |  |  |  |
| Financing                                         | : | Self BDT 2,00,000 (from existing business) 57%                                                                                                                                                                                                                                                                                                                                                                                   |  |  |  |
|                                                   |   | Required Investment BDT 1,50,000(as equity) 43%                                                                                                                                                                                                                                                                                                                                                                                  |  |  |  |
| Present salary/drawings from business (estimates) | : | BDT 5,000                                                                                                                                                                                                                                                                                                                                                                                                                        |  |  |  |
| Proposed Salary                                   | : | BDT 5,000                                                                                                                                                                                                                                                                                                                                                                                                                        |  |  |  |
| Size of shop                                      | : | 12ft x 8 ft= 60 square ft                                                                                                                                                                                                                                                                                                                                                                                                        |  |  |  |
| Security of shop                                  | : | BDT 50,000                                                                                                                                                                                                                                                                                                                                                                                                                       |  |  |  |
| Implementation                                    | : | <ul> <li>The business is planned to be scaled up by investment in existing goods like Hardware accessories etc.</li> <li>Average 15% gain on sales.</li> <li>The business is operating by entrepreneur.</li> <li>Existing no employee. One will be appointed after getting money.</li> <li>The shop is rented.</li> <li>Collects goods from Karowan Bajar, Malibag, (Dhaka)</li> <li>Agreed grace period is 4 months.</li> </ul> |  |  |  |