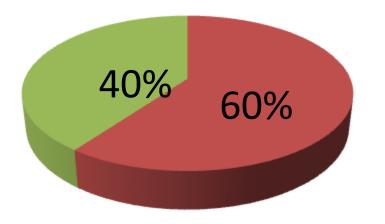

| Proposed Nobin Udyokta Business Info                 |   |                                                                                                                                                                                                                                                                                                                                                               |  |  |
|------------------------------------------------------|---|---------------------------------------------------------------------------------------------------------------------------------------------------------------------------------------------------------------------------------------------------------------------------------------------------------------------------------------------------------------|--|--|
| Business Name                                        | : | BISMILLAH ENGINEERING WORKSHOP                                                                                                                                                                                                                                                                                                                                |  |  |
| Location                                             | : | Nallapara Bazaar, Delduar, Tangail.                                                                                                                                                                                                                                                                                                                           |  |  |
| Total Investment in BDT                              | : | BDT 2,50,000                                                                                                                                                                                                                                                                                                                                                  |  |  |
| Financing                                            | • | Self BDT 1,50,000/- (from existing business) 60%<br>Required Investment BDT 1,00,000/- (as equity) 40%                                                                                                                                                                                                                                                        |  |  |
| Present salary/drawings<br>from business (estimates) | • | BDT 5,000/-                                                                                                                                                                                                                                                                                                                                                   |  |  |
| Proposed Salary                                      | : | BDT 5,000/-                                                                                                                                                                                                                                                                                                                                                   |  |  |
| Size of shop                                         | : | 50 ft x 15 ft= 750 square ft                                                                                                                                                                                                                                                                                                                                  |  |  |
| Security of the shop                                 | : | -                                                                                                                                                                                                                                                                                                                                                             |  |  |
| Implementation                                       | : | <ul> <li>Manufacturer of Collapsible gate, Rack etc.</li> <li>Average 35% gain on sale.</li> <li>The business is operating by entrepreneur. Existing one employee.</li> <li>After getting equity fund one employee will be appointed.</li> <li>The shop is rented.</li> <li>Collects goods from Tangail.</li> <li>Agreed grace period is 4 months.</li> </ul> |  |  |