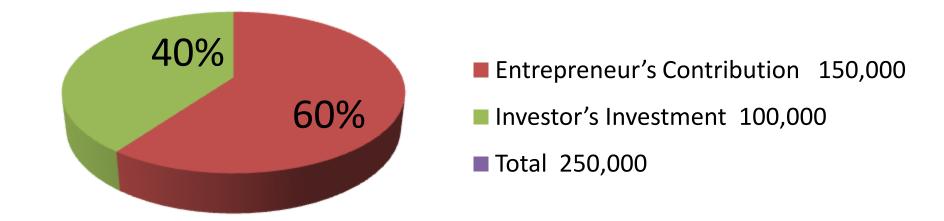

| Proposed Nobin Udyokta Business Info              |     |                                                                                                                                                                                                                                                                                                                                                                                                       |  |  |
|---------------------------------------------------|-----|-------------------------------------------------------------------------------------------------------------------------------------------------------------------------------------------------------------------------------------------------------------------------------------------------------------------------------------------------------------------------------------------------------|--|--|
| Business Name                                     | :   | M/S DULALI SHOE STORE                                                                                                                                                                                                                                                                                                                                                                                 |  |  |
| Location                                          | ••  | Pakutia Bazar , Ghatail, Tangail.                                                                                                                                                                                                                                                                                                                                                                     |  |  |
| Total Investment in BDT                           | •   | BDT 250,000 taka                                                                                                                                                                                                                                                                                                                                                                                      |  |  |
| Financing                                         | •   | Self BDT 1,50,000 (from existing business) 60% Required Investment BDT 100,000 (as equity) 40%                                                                                                                                                                                                                                                                                                        |  |  |
| Present salary/drawings from business (estimates) | •   | BDT 5,000 Taka                                                                                                                                                                                                                                                                                                                                                                                        |  |  |
| Proposed Salary                                   | • • | BDT 5,000 Taka                                                                                                                                                                                                                                                                                                                                                                                        |  |  |
| Size Of Shop                                      | ••  | 14 ft *22 ft=308 Square ft.                                                                                                                                                                                                                                                                                                                                                                           |  |  |
| Sequrity Of The Shop                              |     | BDT 200,000 Taka.                                                                                                                                                                                                                                                                                                                                                                                     |  |  |
| Implementation                                    | •   | <ul> <li>The business is planned to be scaled up by investment in existing goods like; Sandal, Barmis Sandle, Raxin Sandal, Pegasuss Shoe (Baby,All Male And Female).</li> <li>The business is operating by entrepreneur. Existing No employee.</li> <li>Collects goods from Dhaka.</li> <li>The shop is Rent.</li> <li>Average Gain on Sale 20%</li> <li>Agreed grace period is 4 months.</li> </ul> |  |  |