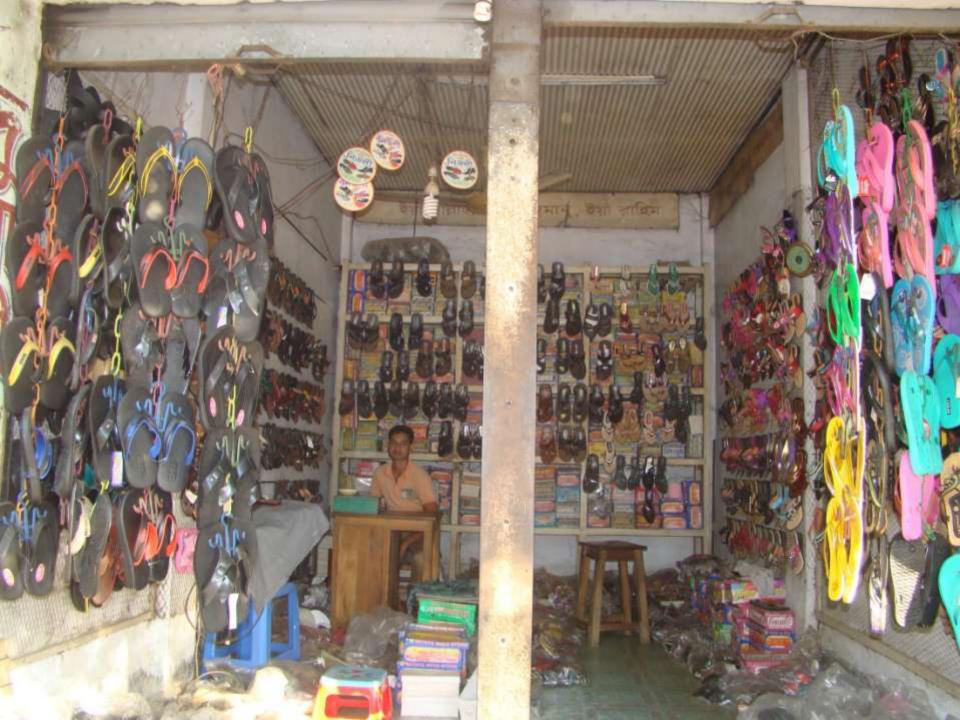

| Proposed Nobin Udyokta Business Info              |     |                                                                                                                                                                                                                                                                                                                                                                                                       |  |  |
|---------------------------------------------------|-----|-------------------------------------------------------------------------------------------------------------------------------------------------------------------------------------------------------------------------------------------------------------------------------------------------------------------------------------------------------------------------------------------------------|--|--|
| Business Name                                     | :   | M/S DULALI SHOE STORE                                                                                                                                                                                                                                                                                                                                                                                 |  |  |
| Location                                          | ••  | Pakutia Bazar , Ghatail, Tangail.                                                                                                                                                                                                                                                                                                                                                                     |  |  |
| Total Investment in BDT                           | •   | BDT 250,000 taka                                                                                                                                                                                                                                                                                                                                                                                      |  |  |
| Financing                                         | •   | Self BDT 1,50,000 (from existing business) 60% Required Investment BDT 100,000 (as equity) 40%                                                                                                                                                                                                                                                                                                        |  |  |
| Present salary/drawings from business (estimates) | •   | BDT 5,000 Taka                                                                                                                                                                                                                                                                                                                                                                                        |  |  |
| Proposed Salary                                   | • • | BDT 5,000 Taka                                                                                                                                                                                                                                                                                                                                                                                        |  |  |
| Size Of Shop                                      | ••  | 14 ft *22 ft=308 Square ft.                                                                                                                                                                                                                                                                                                                                                                           |  |  |
| Sequrity Of The Shop                              |     | BDT 200,000 Taka.                                                                                                                                                                                                                                                                                                                                                                                     |  |  |
| Implementation                                    | •   | <ul> <li>The business is planned to be scaled up by investment in existing goods like; Sandal, Barmis Sandle, Raxin Sandal, Pegasuss Shoe (Baby,All Male And Female).</li> <li>The business is operating by entrepreneur. Existing No employee.</li> <li>Collects goods from Dhaka.</li> <li>The shop is Rent.</li> <li>Average Gain on Sale 20%</li> <li>Agreed grace period is 4 months.</li> </ul> |  |  |

# Pictures

CANAS : 801 प्यामियः : 80 Crisinkis as D-617, 3

PER CHIL HER WORLD MERCH SHIPE OFFICE Dane of Birth: Like I -ID NO: 931281710895

of well received married married which, well memorial riving to names when you likely that offers and note and notice on the David Strates, South strate, dente made (142) 1944 WHITE THEFT