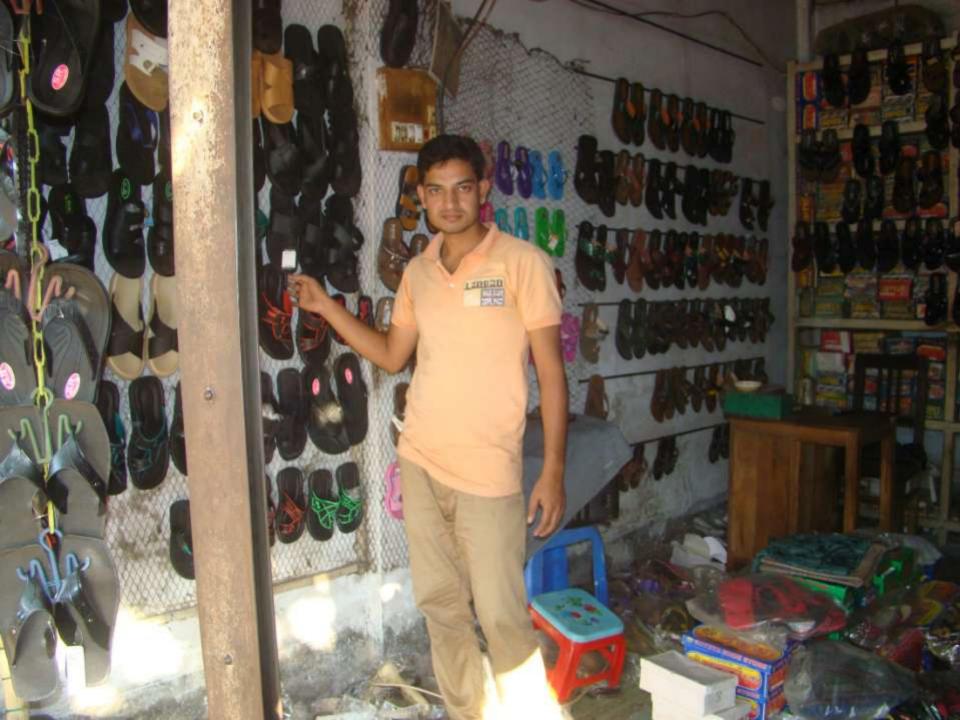

| Proposed Nobin Udyokta Business Info              |     |                                                                                                                                                                                                                                                                                                                                                                                                       |  |  |
|---------------------------------------------------|-----|-------------------------------------------------------------------------------------------------------------------------------------------------------------------------------------------------------------------------------------------------------------------------------------------------------------------------------------------------------------------------------------------------------|--|--|
| Business Name                                     | :   | M/S DULALI SHOE STORE                                                                                                                                                                                                                                                                                                                                                                                 |  |  |
| Location                                          | ••  | Pakutia Bazar , Ghatail, Tangail.                                                                                                                                                                                                                                                                                                                                                                     |  |  |
| Total Investment in BDT                           | •   | BDT 250,000 taka                                                                                                                                                                                                                                                                                                                                                                                      |  |  |
| Financing                                         | •   | Self BDT 1,50,000 (from existing business) 60% Required Investment BDT 100,000 (as equity) 40%                                                                                                                                                                                                                                                                                                        |  |  |
| Present salary/drawings from business (estimates) | •   | BDT 5,000 Taka                                                                                                                                                                                                                                                                                                                                                                                        |  |  |
| Proposed Salary                                   | • • | BDT 5,000 Taka                                                                                                                                                                                                                                                                                                                                                                                        |  |  |
| Size Of Shop                                      | ••  | 14 ft *22 ft=308 Square ft.                                                                                                                                                                                                                                                                                                                                                                           |  |  |
| Sequrity Of The Shop                              |     | BDT 200,000 Taka.                                                                                                                                                                                                                                                                                                                                                                                     |  |  |
| Implementation                                    | •   | <ul> <li>The business is planned to be scaled up by investment in existing goods like; Sandal, Barmis Sandle, Raxin Sandal, Pegasuss Shoe (Baby,All Male And Female).</li> <li>The business is operating by entrepreneur. Existing No employee.</li> <li>Collects goods from Dhaka.</li> <li>The shop is Rent.</li> <li>Average Gain on Sale 20%</li> <li>Agreed grace period is 4 months.</li> </ul> |  |  |

# Pictures

CANAS : 801 प्यामियः : 80 Crisinkis as D-617, 3

PER CHIL HER WORLD MERCH SHIPE OFFICE Dane of Birth: Like I -ID NO: 931281710895

of well received married married which, well memorial riving to names when you likely that offers and note and notice on the David Strates, South strate, dente made (142) 1944 WHITE THEFT