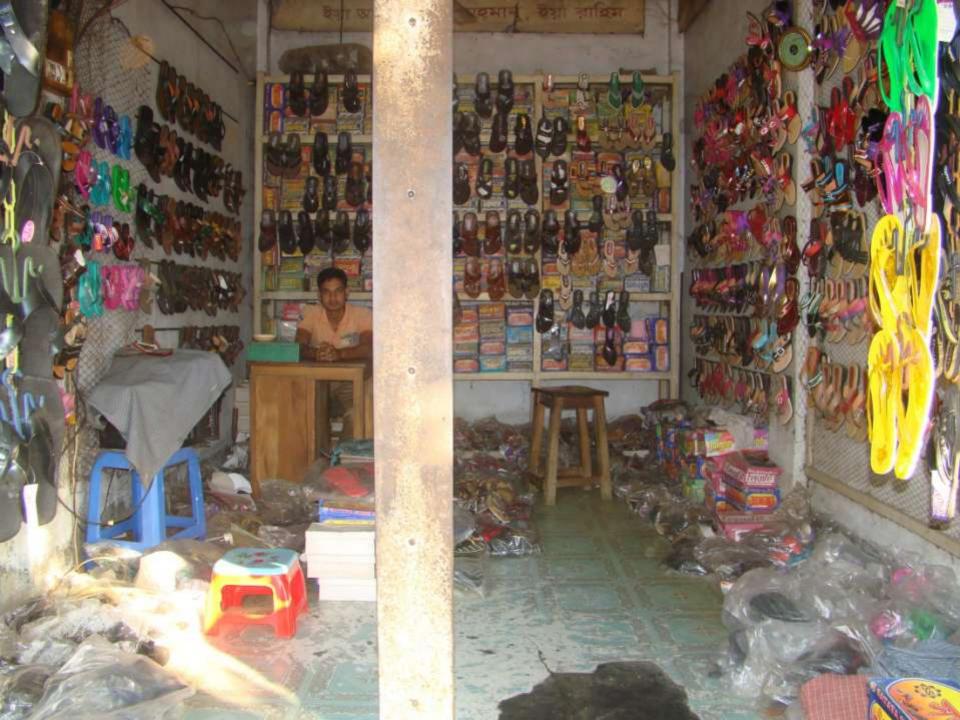

| Proposed Nobin Udyokta Business Info              |     |                                                                                                                                                                                                                                                                                                                                                                                                       |  |  |
|---------------------------------------------------|-----|-------------------------------------------------------------------------------------------------------------------------------------------------------------------------------------------------------------------------------------------------------------------------------------------------------------------------------------------------------------------------------------------------------|--|--|
| Business Name                                     | :   | M/S DULALI SHOE STORE                                                                                                                                                                                                                                                                                                                                                                                 |  |  |
| Location                                          | ••  | Pakutia Bazar , Ghatail, Tangail.                                                                                                                                                                                                                                                                                                                                                                     |  |  |
| Total Investment in BDT                           | •   | BDT 250,000 taka                                                                                                                                                                                                                                                                                                                                                                                      |  |  |
| Financing                                         | •   | Self BDT 1,50,000 (from existing business) 60% Required Investment BDT 100,000 (as equity) 40%                                                                                                                                                                                                                                                                                                        |  |  |
| Present salary/drawings from business (estimates) | •   | BDT 5,000 Taka                                                                                                                                                                                                                                                                                                                                                                                        |  |  |
| Proposed Salary                                   | • • | BDT 5,000 Taka                                                                                                                                                                                                                                                                                                                                                                                        |  |  |
| Size Of Shop                                      | ••  | 14 ft *22 ft=308 Square ft.                                                                                                                                                                                                                                                                                                                                                                           |  |  |
| Sequrity Of The Shop                              |     | BDT 200,000 Taka.                                                                                                                                                                                                                                                                                                                                                                                     |  |  |
| Implementation                                    | •   | <ul> <li>The business is planned to be scaled up by investment in existing goods like; Sandal, Barmis Sandle, Raxin Sandal, Pegasuss Shoe (Baby,All Male And Female).</li> <li>The business is operating by entrepreneur. Existing No employee.</li> <li>Collects goods from Dhaka.</li> <li>The shop is Rent.</li> <li>Average Gain on Sale 20%</li> <li>Agreed grace period is 4 months.</li> </ul> |  |  |

# Pictures

CANAS : 801 प्यामियः : 80 Crisinkis as D-617, 3

PER CHIL HER WORLD MERCH SHIPE OFFICE Dane of Birth: Like I -ID NO: 931281710895

of well received married married which, well memorial riving to names when you likely that offers and note and notice on the David Strates, South strate, dente made (142) 1944 WHITE THEFT