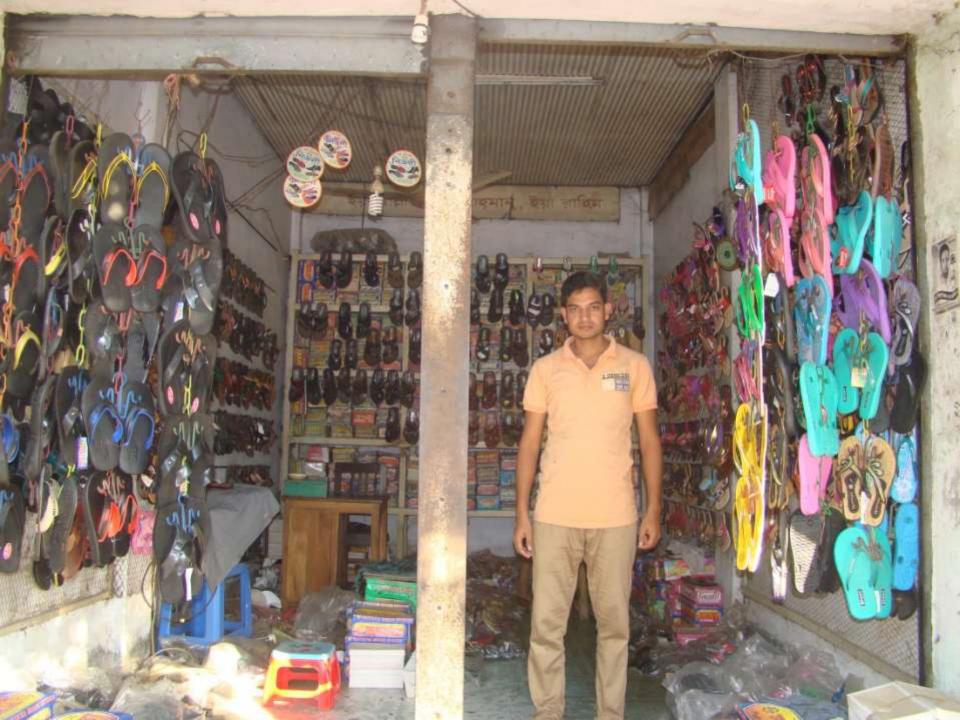

| Proposed Nobin Udyokta Business Info              |     |                                                                                                                                                                                                                                                                                                                                                                                                       |  |  |
|---------------------------------------------------|-----|-------------------------------------------------------------------------------------------------------------------------------------------------------------------------------------------------------------------------------------------------------------------------------------------------------------------------------------------------------------------------------------------------------|--|--|
| Business Name                                     | :   | M/S DULALI SHOE STORE                                                                                                                                                                                                                                                                                                                                                                                 |  |  |
| Location                                          | ••  | Pakutia Bazar , Ghatail, Tangail.                                                                                                                                                                                                                                                                                                                                                                     |  |  |
| Total Investment in BDT                           | •   | BDT 250,000 taka                                                                                                                                                                                                                                                                                                                                                                                      |  |  |
| Financing                                         | •   | Self BDT 1,50,000 (from existing business) 60% Required Investment BDT 100,000 (as equity) 40%                                                                                                                                                                                                                                                                                                        |  |  |
| Present salary/drawings from business (estimates) | •   | BDT 5,000 Taka                                                                                                                                                                                                                                                                                                                                                                                        |  |  |
| Proposed Salary                                   | • • | BDT 5,000 Taka                                                                                                                                                                                                                                                                                                                                                                                        |  |  |
| Size Of Shop                                      | ••  | 14 ft *22 ft=308 Square ft.                                                                                                                                                                                                                                                                                                                                                                           |  |  |
| Sequrity Of The Shop                              |     | BDT 200,000 Taka.                                                                                                                                                                                                                                                                                                                                                                                     |  |  |
| Implementation                                    | •   | <ul> <li>The business is planned to be scaled up by investment in existing goods like; Sandal, Barmis Sandle, Raxin Sandal, Pegasuss Shoe (Baby,All Male And Female).</li> <li>The business is operating by entrepreneur. Existing No employee.</li> <li>Collects goods from Dhaka.</li> <li>The shop is Rent.</li> <li>Average Gain on Sale 20%</li> <li>Agreed grace period is 4 months.</li> </ul> |  |  |

# Pictures

CANAS : 801 प्यामियः : 80 Crisinkis as D-617, 3

PER CHIL HER WORLD MERCH SHIPE OFFICE Dane of Birth: Like I -ID NO: 931281710895

of well received married married which, well memorial riving to names when you likely that offers and note and notice on the David Strates, South strate, dente made (142) 1944 WHITE THEFT