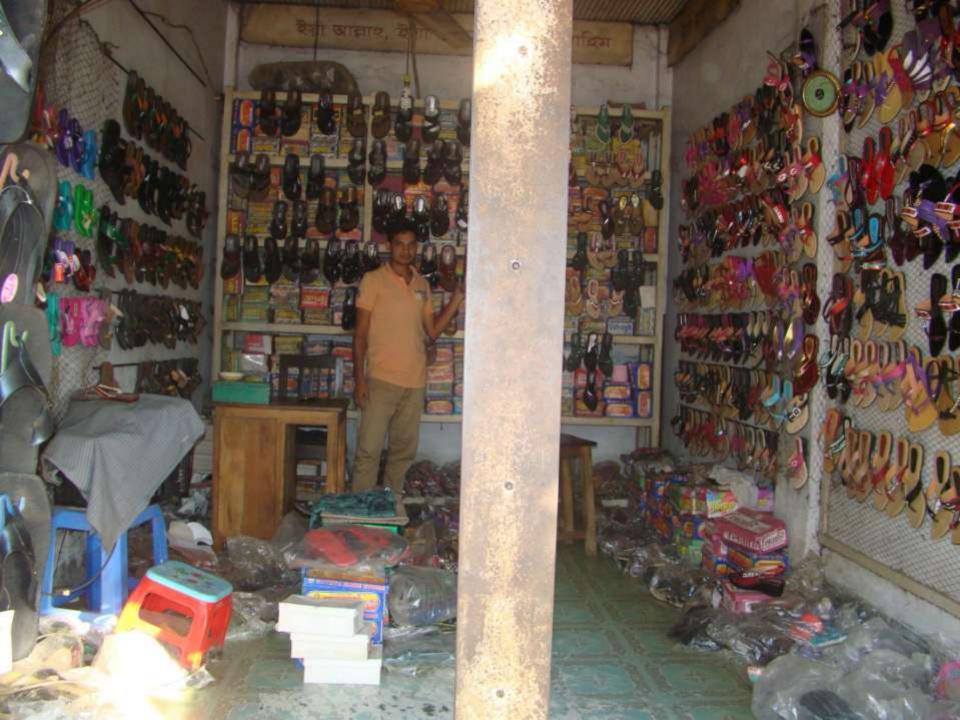

| Proposed Nobin Udyokta Business Info              |     |                                                                                                                                                                                                                                                                                                                                                                                                       |  |  |
|---------------------------------------------------|-----|-------------------------------------------------------------------------------------------------------------------------------------------------------------------------------------------------------------------------------------------------------------------------------------------------------------------------------------------------------------------------------------------------------|--|--|
| Business Name                                     | :   | M/S DULALI SHOE STORE                                                                                                                                                                                                                                                                                                                                                                                 |  |  |
| Location                                          | ••  | Pakutia Bazar , Ghatail, Tangail.                                                                                                                                                                                                                                                                                                                                                                     |  |  |
| Total Investment in BDT                           | •   | BDT 250,000 taka                                                                                                                                                                                                                                                                                                                                                                                      |  |  |
| Financing                                         | •   | Self BDT 1,50,000 (from existing business) 60% Required Investment BDT 100,000 (as equity) 40%                                                                                                                                                                                                                                                                                                        |  |  |
| Present salary/drawings from business (estimates) | •   | BDT 5,000 Taka                                                                                                                                                                                                                                                                                                                                                                                        |  |  |
| Proposed Salary                                   | • • | BDT 5,000 Taka                                                                                                                                                                                                                                                                                                                                                                                        |  |  |
| Size Of Shop                                      | ••  | 14 ft *22 ft=308 Square ft.                                                                                                                                                                                                                                                                                                                                                                           |  |  |
| Sequrity Of The Shop                              |     | BDT 200,000 Taka.                                                                                                                                                                                                                                                                                                                                                                                     |  |  |
| Implementation                                    | •   | <ul> <li>The business is planned to be scaled up by investment in existing goods like; Sandal, Barmis Sandle, Raxin Sandal, Pegasuss Shoe (Baby,All Male And Female).</li> <li>The business is operating by entrepreneur. Existing No employee.</li> <li>Collects goods from Dhaka.</li> <li>The shop is Rent.</li> <li>Average Gain on Sale 20%</li> <li>Agreed grace period is 4 months.</li> </ul> |  |  |

| Existing Business (BDT)           |       |         |           |  |
|-----------------------------------|-------|---------|-----------|--|
| Particular                        | Daily | Monthly | Yearly    |  |
| Revenue (sales)                   |       |         |           |  |
| Shoes                             | 3,000 | 90,000  | 1,080,000 |  |
| Total Sales (A)                   | 3,000 | 90,000  | 1,080,000 |  |
| Less. Variable Expense            |       |         |           |  |
| Shoes                             | 2,400 | 72,000  | 864,000   |  |
| Total variable Expense (B)        | 2,400 | 72,000  | 864,000   |  |
| Contribution Margin (CM) [C=(A-B) | 600   | 18,000  | 216,000   |  |
| Less. Fixed Expense               |       |         |           |  |
| Rent                              |       | 2,500   | 30,000    |  |
| Electricity Bill                  |       | 500     | 6,000     |  |
| Generator Bill                    |       | 300     | 3,600     |  |
| Mobile Bill                       |       | 500     | 6,000     |  |
| Salary (self)                     |       | 5,000   | 60,000    |  |
| Entertainment                     |       | 300     | 3,600     |  |
| Transportation                    |       | 2,000   | 24,000    |  |
| Guard                             |       | 200     | 2,400     |  |
| Total fixed Cost (D)              |       | 11,300  | 135,600   |  |
| Net Profit (E) [C-D)              |       | 6,700   | 80,400    |  |