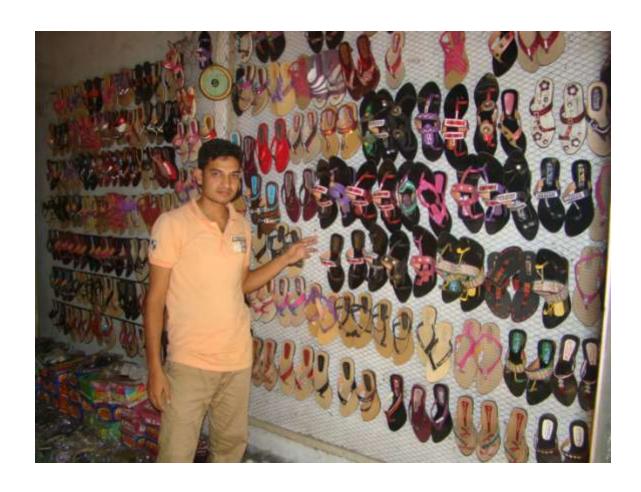

| Proposed Nobin Udyokta Business Info              |     |                                                                                                                                                                                                                                                                                                                                                                                                       |  |  |
|---------------------------------------------------|-----|-------------------------------------------------------------------------------------------------------------------------------------------------------------------------------------------------------------------------------------------------------------------------------------------------------------------------------------------------------------------------------------------------------|--|--|
| Business Name                                     | :   | M/S DULALI SHOE STORE                                                                                                                                                                                                                                                                                                                                                                                 |  |  |
| Location                                          | ••  | Pakutia Bazar , Ghatail, Tangail.                                                                                                                                                                                                                                                                                                                                                                     |  |  |
| Total Investment in BDT                           | •   | BDT 250,000 taka                                                                                                                                                                                                                                                                                                                                                                                      |  |  |
| Financing                                         | •   | Self BDT 1,50,000 (from existing business) 60% Required Investment BDT 100,000 (as equity) 40%                                                                                                                                                                                                                                                                                                        |  |  |
| Present salary/drawings from business (estimates) | •   | BDT 5,000 Taka                                                                                                                                                                                                                                                                                                                                                                                        |  |  |
| Proposed Salary                                   | • • | BDT 5,000 Taka                                                                                                                                                                                                                                                                                                                                                                                        |  |  |
| Size Of Shop                                      | ••  | 14 ft *22 ft=308 Square ft.                                                                                                                                                                                                                                                                                                                                                                           |  |  |
| Sequrity Of The Shop                              |     | BDT 200,000 Taka.                                                                                                                                                                                                                                                                                                                                                                                     |  |  |
| Implementation                                    | •   | <ul> <li>The business is planned to be scaled up by investment in existing goods like; Sandal, Barmis Sandle, Raxin Sandal, Pegasuss Shoe (Baby,All Male And Female).</li> <li>The business is operating by entrepreneur. Existing No employee.</li> <li>Collects goods from Dhaka.</li> <li>The shop is Rent.</li> <li>Average Gain on Sale 20%</li> <li>Agreed grace period is 4 months.</li> </ul> |  |  |

# Pictures

CANAS : 801 प्यामियः : 80 Crisinkis as D-617, 3

PER CHIL HER WORLD MERCH SHIPE OFFICE Dane of Birth: Like I -ID NO: 931281710895

of well received married married which, well memorial riving to names when you likely that offers and note and notice on the David Strates, South strate, dente made (142) 1944 WHITE THEFT