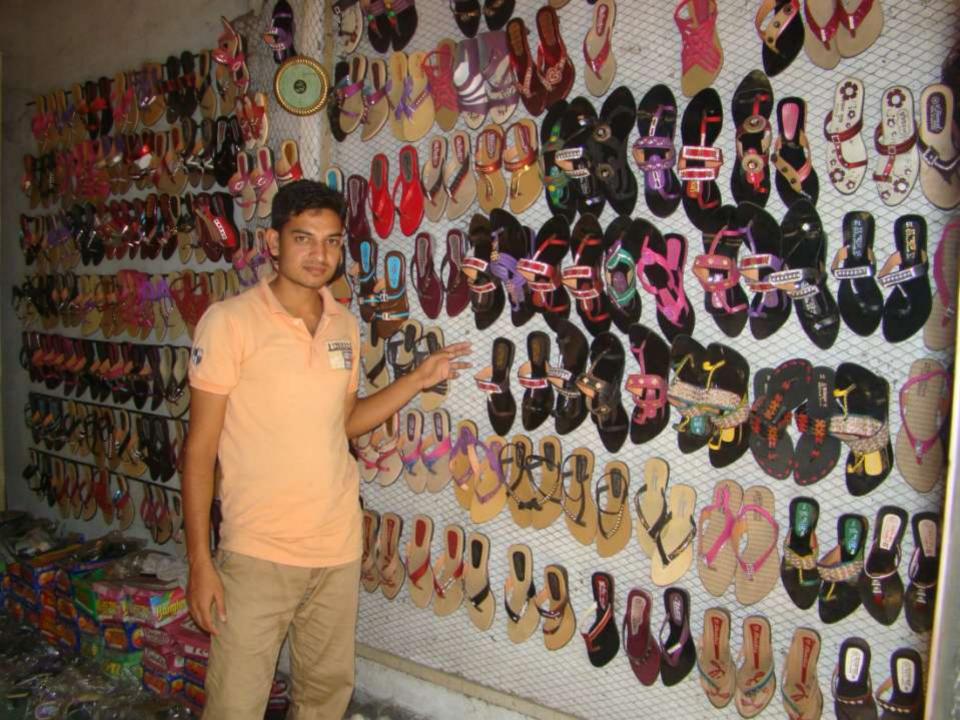

| Proposed Nobin Udyokta Business Info              |     |                                                                                                                                                                                                                                                                                                                                                                                                       |  |  |
|---------------------------------------------------|-----|-------------------------------------------------------------------------------------------------------------------------------------------------------------------------------------------------------------------------------------------------------------------------------------------------------------------------------------------------------------------------------------------------------|--|--|
| Business Name                                     | :   | M/S DULALI SHOE STORE                                                                                                                                                                                                                                                                                                                                                                                 |  |  |
| Location                                          | ••  | Pakutia Bazar , Ghatail, Tangail.                                                                                                                                                                                                                                                                                                                                                                     |  |  |
| Total Investment in BDT                           | •   | BDT 250,000 taka                                                                                                                                                                                                                                                                                                                                                                                      |  |  |
| Financing                                         | •   | Self BDT 1,50,000 (from existing business) 60% Required Investment BDT 100,000 (as equity) 40%                                                                                                                                                                                                                                                                                                        |  |  |
| Present salary/drawings from business (estimates) | •   | BDT 5,000 Taka                                                                                                                                                                                                                                                                                                                                                                                        |  |  |
| Proposed Salary                                   | • • | BDT 5,000 Taka                                                                                                                                                                                                                                                                                                                                                                                        |  |  |
| Size Of Shop                                      | ••  | 14 ft *22 ft=308 Square ft.                                                                                                                                                                                                                                                                                                                                                                           |  |  |
| Sequrity Of The Shop                              |     | BDT 200,000 Taka.                                                                                                                                                                                                                                                                                                                                                                                     |  |  |
| Implementation                                    | •   | <ul> <li>The business is planned to be scaled up by investment in existing goods like; Sandal, Barmis Sandle, Raxin Sandal, Pegasuss Shoe (Baby,All Male And Female).</li> <li>The business is operating by entrepreneur. Existing No employee.</li> <li>Collects goods from Dhaka.</li> <li>The shop is Rent.</li> <li>Average Gain on Sale 20%</li> <li>Agreed grace period is 4 months.</li> </ul> |  |  |

# Pictures

CANAS : 801 प्यामियः : 80 Crisinkis as D-617, 3

PER CHIL HER WORLD MERCH SHIPE OFFICE Dane of Birth: Like I -ID NO: 931281710895

of well received married married which, well memorial riving to names when you likely that offers and note and notice on the David Strates, South strate, dente made (142) 1944 WHITE THEFT