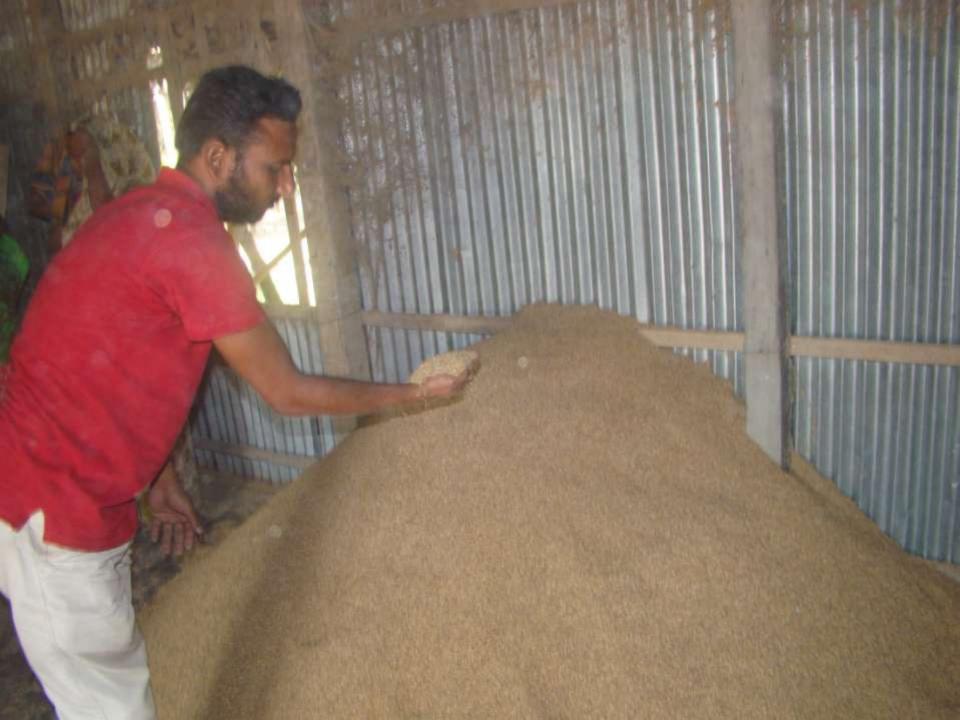

| Proposed Nobin Udyokta Business Info              |   |                                                                                                                                                                                                                                                                                                                                                                                                                 |  |
|---------------------------------------------------|---|-----------------------------------------------------------------------------------------------------------------------------------------------------------------------------------------------------------------------------------------------------------------------------------------------------------------------------------------------------------------------------------------------------------------|--|
| Business Name                                     | : | MUBARAK CHITAR MILL                                                                                                                                                                                                                                                                                                                                                                                             |  |
| Location                                          | : | Garotto, Kadamtoli, Ghatail, Tangail.                                                                                                                                                                                                                                                                                                                                                                           |  |
| Total Investment in BDT                           | : | BDT 3,30,000/-                                                                                                                                                                                                                                                                                                                                                                                                  |  |
| Financing                                         | : | Self BDT 2,30,000/-(from existing business) 70% Required Investment BDT 1,00,000/-(as equity) 30%                                                                                                                                                                                                                                                                                                               |  |
| Present salary/drawings from business (estimates) | : | BDT 5,000                                                                                                                                                                                                                                                                                                                                                                                                       |  |
| Proposed Salary                                   | : | BDT 5,000                                                                                                                                                                                                                                                                                                                                                                                                       |  |
| Size of shop                                      | : | 35 Deciml                                                                                                                                                                                                                                                                                                                                                                                                       |  |
| Security of the shop                              | : | -                                                                                                                                                                                                                                                                                                                                                                                                               |  |
| Implementation                                    | : | <ul> <li>Rice husk &amp; broken rice are manufacturing from dried paddy.</li> <li>Average 40% gain on sales.</li> <li>The business is operating by entrepreneur. Existing three employee.</li> <li>After getting equity fund two employee will be appointed.</li> <li>The entrepreneur is owner of the shop.</li> <li>Collects goods from local auto mill.</li> <li>Agreed grace period is 4 months.</li> </ul> |  |

# Pictures

PARTIES STATES WHEREASTER SON अर्जिक काम्ब्रीय = यक्क क and other Soll country 10000 DIE OCHTHIOLOGIC 33 cop 江戸南から大利の手 8000 F 215 May 1 0277/2 2000 ANTHE COS Op. A weath a series of the later a see later 1901 01000 24 1800 1800 - 5400 2 Was - will cell xson = wear अविकार अर्थिक व्यक्ति >> X TV GOOD = 6490 F क्रिपदक दारे अप्रतिहा = SINDED SOUNDENNE SCOPIEIC अधि। ०० व श्रम्म जारेग न् ४७०० = ३००० 28/0/082 EVATORIUM TO = GROOF MAN MILE IS X800 == >1181028 24014 WIN WERT = @200 F ALLION & SULLA STAPRO ZHADE STRATE - GROOF वाकीय ध्योग १ वर्षी == 20001 अर्पिक जारेग अवारको 9800F सिए।00 @ अल्बास्ट्राम्य शर्वा = 6200 F 211800 62M = B1600 1= विविवेद व्याम् विवासी विविद्या 1 10 10 20 20 Ex 300 F RELETION E MEMBERSIAN = 26001 groot BNAN 20 2197 = 9000 ENTUR DE SUX SE 0800 1000 = 000 X 11X NOO = 1000 ggose privated of States 08 6 05 0 2 WAST CIIX COO = 3000