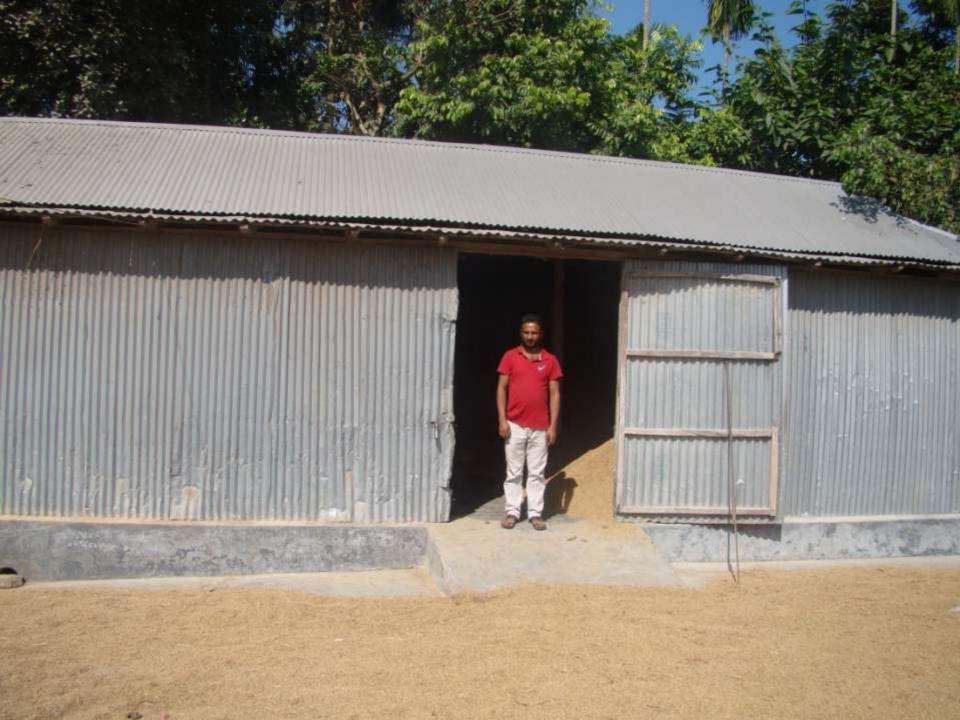

| Proposed Nobin Udyokta Business Info              |   |                                                                                                                                                                                                                                                                                                                                                                                                                 |  |
|---------------------------------------------------|---|-----------------------------------------------------------------------------------------------------------------------------------------------------------------------------------------------------------------------------------------------------------------------------------------------------------------------------------------------------------------------------------------------------------------|--|
| Business Name                                     | : | MUBARAK CHITAR MILL                                                                                                                                                                                                                                                                                                                                                                                             |  |
| Location                                          | : | Garotto, Kadamtoli, Ghatail, Tangail.                                                                                                                                                                                                                                                                                                                                                                           |  |
| Total Investment in BDT                           | : | BDT 3,30,000/-                                                                                                                                                                                                                                                                                                                                                                                                  |  |
| Financing                                         | : | Self BDT 2,30,000/-(from existing business) 70% Required Investment BDT 1,00,000/-(as equity) 30%                                                                                                                                                                                                                                                                                                               |  |
| Present salary/drawings from business (estimates) | : | BDT 5,000                                                                                                                                                                                                                                                                                                                                                                                                       |  |
| Proposed Salary                                   | : | BDT 5,000                                                                                                                                                                                                                                                                                                                                                                                                       |  |
| Size of shop                                      | : | 35 Deciml                                                                                                                                                                                                                                                                                                                                                                                                       |  |
| Security of the shop                              | : | -                                                                                                                                                                                                                                                                                                                                                                                                               |  |
| Implementation                                    | : | <ul> <li>Rice husk &amp; broken rice are manufacturing from dried paddy.</li> <li>Average 40% gain on sales.</li> <li>The business is operating by entrepreneur. Existing three employee.</li> <li>After getting equity fund two employee will be appointed.</li> <li>The entrepreneur is owner of the shop.</li> <li>Collects goods from local auto mill.</li> <li>Agreed grace period is 4 months.</li> </ul> |  |