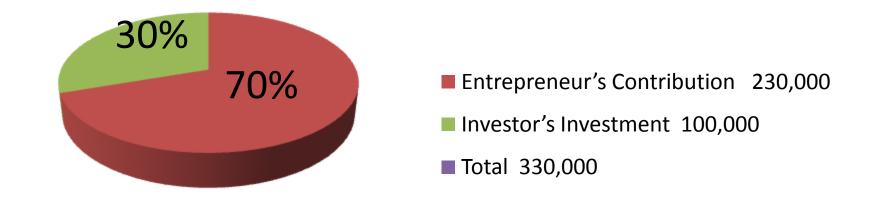

| Investment Breakdown       |          |          |                |  |  |
|----------------------------|----------|----------|----------------|--|--|
| Particulars                | Existing | Proposed | Proposed Total |  |  |
| Dried Rice (545 bag x 225) | 122,500  | 100,000  | 222,500        |  |  |
| Broken Rice (5 x 900)      | 4,500    | -        | 4,500          |  |  |
| Husk (10 x 3000            | 3,000    | -        | 3,000          |  |  |
| Machine (2)                | 100,000  | -        | 100,000        |  |  |
| Total                      | 230,000  | 100,000  | 330,000        |  |  |