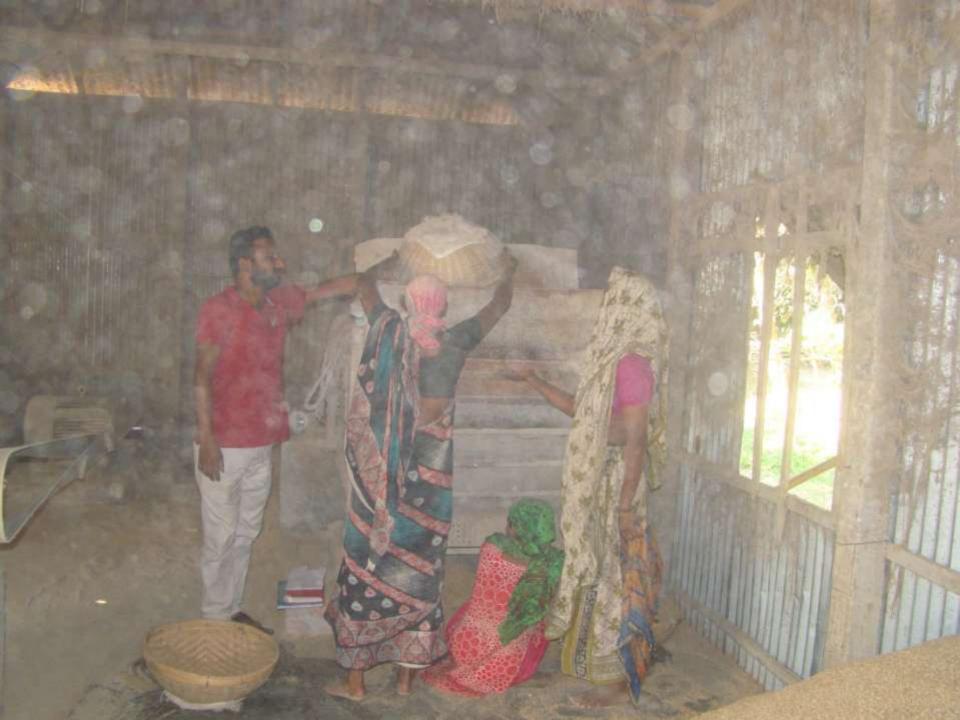

| Proposed Nobin Udyokta Business Info              |   |                                                                                                                                                                                                                                                                                                                                                                                                                 |  |
|---------------------------------------------------|---|-----------------------------------------------------------------------------------------------------------------------------------------------------------------------------------------------------------------------------------------------------------------------------------------------------------------------------------------------------------------------------------------------------------------|--|
| Business Name                                     | : | MUBARAK CHITAR MILL                                                                                                                                                                                                                                                                                                                                                                                             |  |
| Location                                          | : | Garotto, Kadamtoli, Ghatail, Tangail.                                                                                                                                                                                                                                                                                                                                                                           |  |
| Total Investment in BDT                           | : | BDT 3,30,000/-                                                                                                                                                                                                                                                                                                                                                                                                  |  |
| Financing                                         | : | Self BDT 2,30,000/-(from existing business) 70% Required Investment BDT 1,00,000/-(as equity) 30%                                                                                                                                                                                                                                                                                                               |  |
| Present salary/drawings from business (estimates) | : | BDT 5,000                                                                                                                                                                                                                                                                                                                                                                                                       |  |
| Proposed Salary                                   | : | BDT 5,000                                                                                                                                                                                                                                                                                                                                                                                                       |  |
| Size of shop                                      | : | 35 Deciml                                                                                                                                                                                                                                                                                                                                                                                                       |  |
| Security of the shop                              | : | -                                                                                                                                                                                                                                                                                                                                                                                                               |  |
| Implementation                                    | : | <ul> <li>Rice husk &amp; broken rice are manufacturing from dried paddy.</li> <li>Average 40% gain on sales.</li> <li>The business is operating by entrepreneur. Existing three employee.</li> <li>After getting equity fund two employee will be appointed.</li> <li>The entrepreneur is owner of the shop.</li> <li>Collects goods from local auto mill.</li> <li>Agreed grace period is 4 months.</li> </ul> |  |

# Pictures

PARTIES STATES WHEREASTER SON अर्जिक काम्ब्रीय = यक्क क and other Soll country 10000 DIE OCHTHIOLOGIC 33 cop 江戸南から大利の手 8000 F 215 May 1 0277/2 2000 ANTHE COS Op. A weath a series of the later a see later 1901 01000 24 1800 1800 - 5400 2 Was - will cell xson = wear अविकार अर्थिक व्यक्ति >> X TV GOOD = 6490 F क्रिपदक दारे अप्रतिहा = SINDED SOUNDENNE SCOPIEIC अधि। ०० व श्रम्म जारेग न् ४७०० = ३००० 28/0/082 EVATORIUM TO = GROOF MAN MILE IS X800 == >1181028 24014 WIN WERT = @200 F ALLION & SULLA STAPRO ZHADE STRATE - GROOF वाकीय ध्योग १ वर्षी == 20001 अर्पिक जारेग अवारको 9800F सिए।00 @ अल्बास्ट्राम्य शर्वा = 6200 F 211800 62M = B1600 1= विविवेद व्याम् विवासी विविद्या 1 10 10 20 20 Ex 300 F RELETION E MEMBERSIAN = 26001 groot BNAN 20 2197 = 9000 ENTUR DE SUX SE 0800 1000 = 000 X 11X NOO = 1000 ggose privated of States 08 6 05 0 2 WAST CIIX COO = 3000