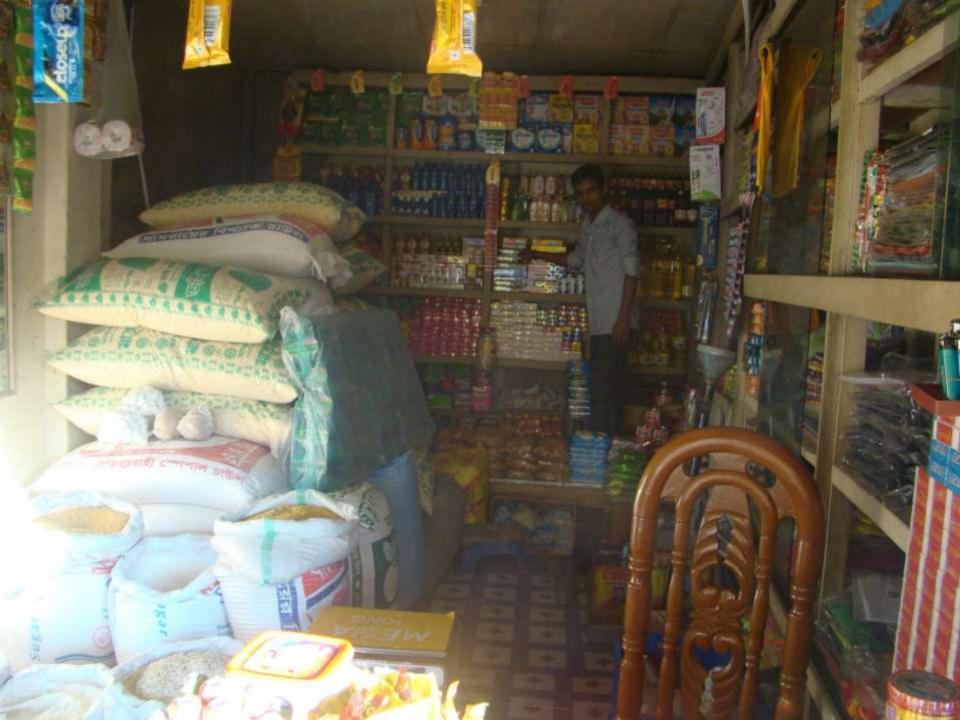

# Pictures

| Proposed Nobin Udyokta Business Info              |   |                                                                                                                                                                                                                                                                                                                                                                                                                                                                                         |  |  |
|---------------------------------------------------|---|-----------------------------------------------------------------------------------------------------------------------------------------------------------------------------------------------------------------------------------------------------------------------------------------------------------------------------------------------------------------------------------------------------------------------------------------------------------------------------------------|--|--|
| Business Name                                     |   | SHOBUJ ENTERPRIES                                                                                                                                                                                                                                                                                                                                                                                                                                                                       |  |  |
| Location                                          | : | Pakutia Bazar , Ghatail, Tangail.                                                                                                                                                                                                                                                                                                                                                                                                                                                       |  |  |
| Total Investment in BDT                           | : | BDT 350,000 taka                                                                                                                                                                                                                                                                                                                                                                                                                                                                        |  |  |
| Financing                                         | : | Self BDT 200,000 (from existing business) 57% Required Investment BDT 150,000 (as equity) 43%                                                                                                                                                                                                                                                                                                                                                                                           |  |  |
| Present salary/drawings from business (estimates) | : | BDT 5,000 Taka                                                                                                                                                                                                                                                                                                                                                                                                                                                                          |  |  |
| Proposed Salary                                   | : | BDT 5,000 Taka                                                                                                                                                                                                                                                                                                                                                                                                                                                                          |  |  |
| Size Of Shop                                      | : | 11 ft *19 ft=209 Square ft.                                                                                                                                                                                                                                                                                                                                                                                                                                                             |  |  |
| Security Of The Shop                              |   | BDT 100,000 Taka.                                                                                                                                                                                                                                                                                                                                                                                                                                                                       |  |  |
| Implementation                                    | • | <ul> <li>The business is planned to be scaled up by investment in existing goods like; Rice, Flour, Course flour, Pulse, Sugar, Parched rice Beauty Soap, Brush and Pest, Potato, Spicy, Biscuit, Chanachur, Coconut Oil And Garments Item.</li> <li>The business is operating by entrepreneur. Existing No employee.</li> <li>Collects goods from Modhupur, Ghatail.</li> <li>The shop is Rent,</li> <li>Average Gain on Sale 15%</li> <li>Agreed grace period is 4 months.</li> </ul> |  |  |