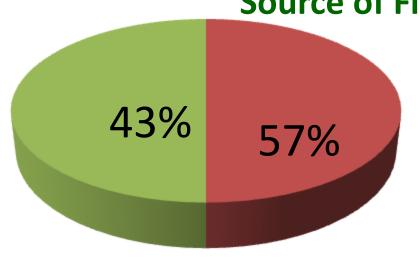

| Proposed Nobin Udyokta Business Info              |   |                                                                                                                                                                                                                                                                                                                                                                                                                                                                                         |  |  |
|---------------------------------------------------|---|-----------------------------------------------------------------------------------------------------------------------------------------------------------------------------------------------------------------------------------------------------------------------------------------------------------------------------------------------------------------------------------------------------------------------------------------------------------------------------------------|--|--|
| Business Name                                     |   | SHOBUJ ENTERPRIES                                                                                                                                                                                                                                                                                                                                                                                                                                                                       |  |  |
| Location                                          | : | Pakutia Bazar , Ghatail, Tangail.                                                                                                                                                                                                                                                                                                                                                                                                                                                       |  |  |
| Total Investment in BDT                           | : | BDT 350,000 taka                                                                                                                                                                                                                                                                                                                                                                                                                                                                        |  |  |
| Financing                                         | : | Self BDT 200,000 (from existing business) 57% Required Investment BDT 150,000 (as equity) 43%                                                                                                                                                                                                                                                                                                                                                                                           |  |  |
| Present salary/drawings from business (estimates) | : | BDT 5,000 Taka                                                                                                                                                                                                                                                                                                                                                                                                                                                                          |  |  |
| Proposed Salary                                   | : | BDT 5,000 Taka                                                                                                                                                                                                                                                                                                                                                                                                                                                                          |  |  |
| Size Of Shop                                      | : | 11 ft *19 ft=209 Square ft.                                                                                                                                                                                                                                                                                                                                                                                                                                                             |  |  |
| Security Of The Shop                              |   | BDT 100,000 Taka.                                                                                                                                                                                                                                                                                                                                                                                                                                                                       |  |  |
| Implementation                                    | • | <ul> <li>The business is planned to be scaled up by investment in existing goods like; Rice, Flour, Course flour, Pulse, Sugar, Parched rice Beauty Soap, Brush and Pest, Potato, Spicy, Biscuit, Chanachur, Coconut Oil And Garments Item.</li> <li>The business is operating by entrepreneur. Existing No employee.</li> <li>Collects goods from Modhupur, Ghatail.</li> <li>The shop is Rent,</li> <li>Average Gain on Sale 15%</li> <li>Agreed grace period is 4 months.</li> </ul> |  |  |