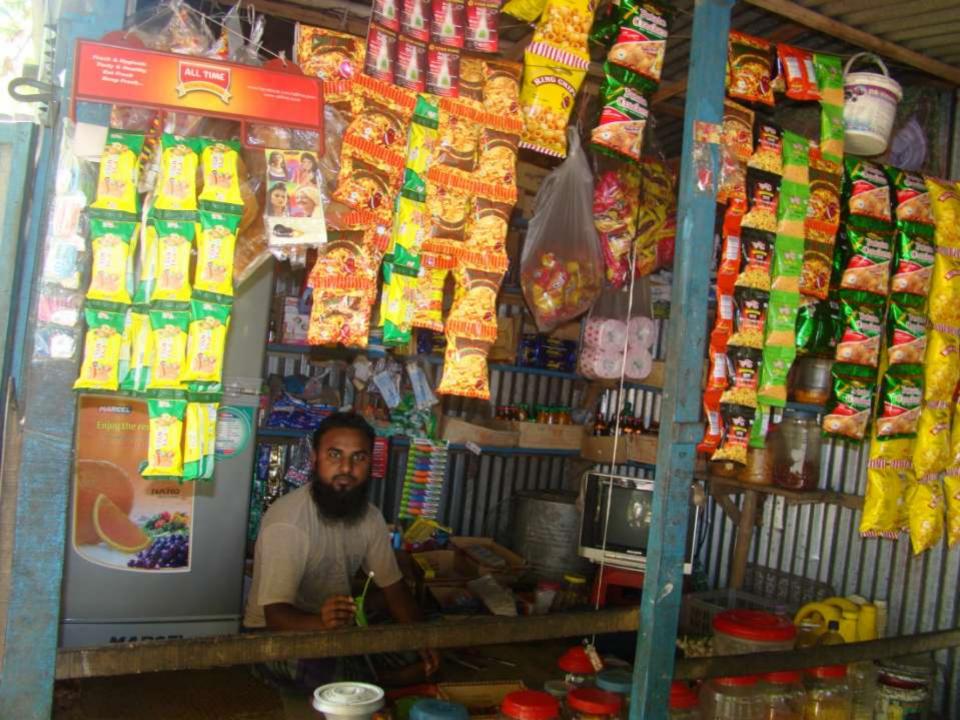

| Proposed Nobin Udyokta Business Info                 |   |                                                                                                                                                                                                                                                                                                                                                                                                                          |  |
|------------------------------------------------------|---|--------------------------------------------------------------------------------------------------------------------------------------------------------------------------------------------------------------------------------------------------------------------------------------------------------------------------------------------------------------------------------------------------------------------------|--|
| Business Name                                        | : | ABU BAKER STORE                                                                                                                                                                                                                                                                                                                                                                                                          |  |
| Location                                             | : | : Elenga North Para, Elenga, Kalihati.                                                                                                                                                                                                                                                                                                                                                                                   |  |
| Total Investment in BDT                              | : | BDT 75,000                                                                                                                                                                                                                                                                                                                                                                                                               |  |
| Financing                                            | : | Self BDT 35,000(from existing business) 67%                                                                                                                                                                                                                                                                                                                                                                              |  |
|                                                      |   | Required Investment BDT 40,000(as equity) 33%                                                                                                                                                                                                                                                                                                                                                                            |  |
| Present salary/drawings<br>from business (estimates) |   | BDT 3,000                                                                                                                                                                                                                                                                                                                                                                                                                |  |
| Proposed Salary                                      | : | BDT 3,000                                                                                                                                                                                                                                                                                                                                                                                                                |  |
| Size of shop                                         | : | 08 ft x 08 ft= 64 square ft                                                                                                                                                                                                                                                                                                                                                                                              |  |
| Security of the shop                                 | : | -                                                                                                                                                                                                                                                                                                                                                                                                                        |  |
| Implementation                                       | : | <ul> <li>The business is planned to be scaled up by investment in existing goods like; Rice, , Flour, Soyabin oil, Salt, Soap, Cosmetics, Soft Drinks, Coil, Biscuit, Chanachur, Ice-cream, cloths etc.</li> <li>Average 15% gain on sale.</li> <li>The business is operating by entrepreneur.</li> <li>The shop is own.</li> <li>Collects goods from Elenga Bazar.</li> <li>Agreed grace period is 4 months.</li> </ul> |  |

## **FAMILY PICTURE**