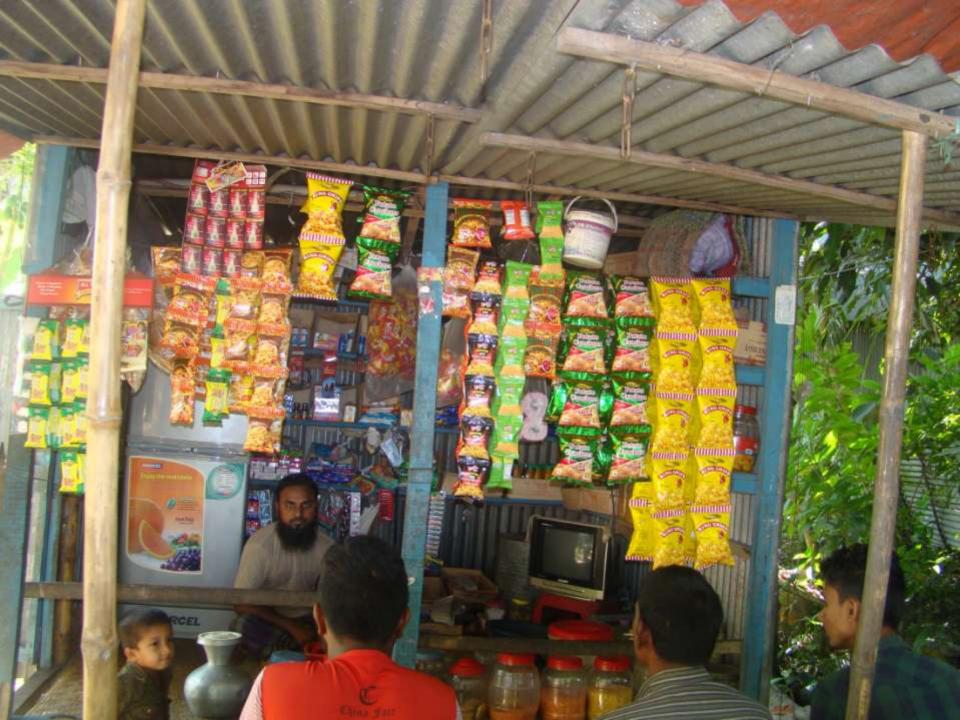

| Proposed Nobin Udyokta Business Info                 |   |                                                                                                                                                                                                                                                                                                                                                                                                                          |  |
|------------------------------------------------------|---|--------------------------------------------------------------------------------------------------------------------------------------------------------------------------------------------------------------------------------------------------------------------------------------------------------------------------------------------------------------------------------------------------------------------------|--|
| Business Name                                        | : | ABU BAKER STORE                                                                                                                                                                                                                                                                                                                                                                                                          |  |
| Location                                             | : | : Elenga North Para, Elenga, Kalihati.                                                                                                                                                                                                                                                                                                                                                                                   |  |
| Total Investment in BDT                              | : | BDT 75,000                                                                                                                                                                                                                                                                                                                                                                                                               |  |
| Financing                                            | : | Self BDT 35,000(from existing business) 67%                                                                                                                                                                                                                                                                                                                                                                              |  |
|                                                      |   | Required Investment BDT 40,000(as equity) 33%                                                                                                                                                                                                                                                                                                                                                                            |  |
| Present salary/drawings<br>from business (estimates) |   | BDT 3,000                                                                                                                                                                                                                                                                                                                                                                                                                |  |
| Proposed Salary                                      | : | BDT 3,000                                                                                                                                                                                                                                                                                                                                                                                                                |  |
| Size of shop                                         | : | 08 ft x 08 ft= 64 square ft                                                                                                                                                                                                                                                                                                                                                                                              |  |
| Security of the shop                                 | : | -                                                                                                                                                                                                                                                                                                                                                                                                                        |  |
| Implementation                                       | : | <ul> <li>The business is planned to be scaled up by investment in existing goods like; Rice, , Flour, Soyabin oil, Salt, Soap, Cosmetics, Soft Drinks, Coil, Biscuit, Chanachur, Ice-cream, cloths etc.</li> <li>Average 15% gain on sale.</li> <li>The business is operating by entrepreneur.</li> <li>The shop is own.</li> <li>Collects goods from Elenga Bazar.</li> <li>Agreed grace period is 4 months.</li> </ul> |  |

## **FAMILY PICTURE**