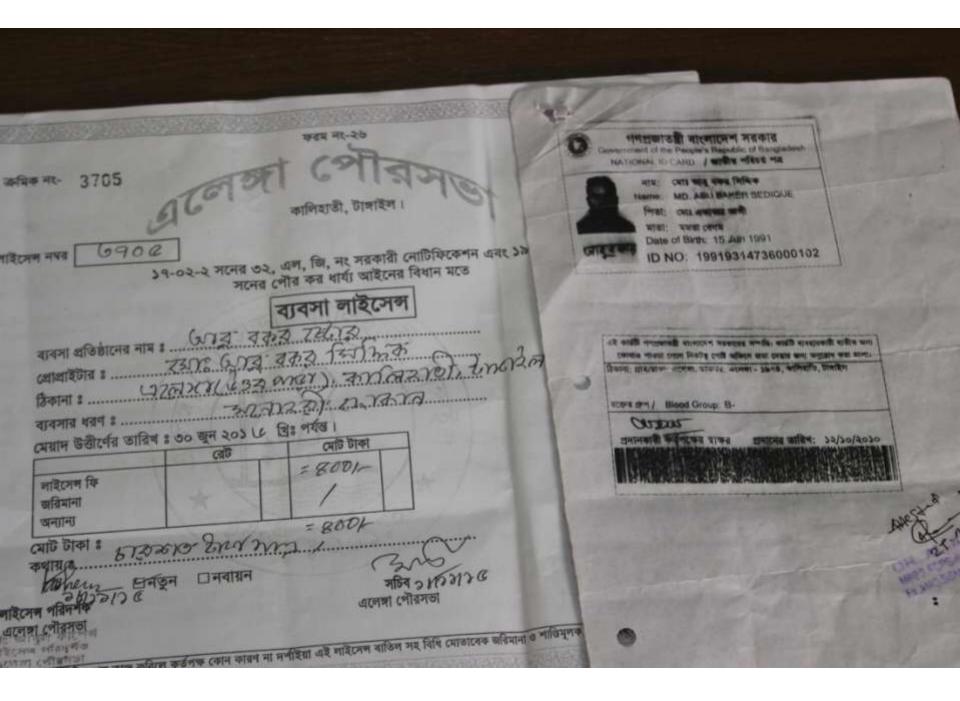

| Proposed Nobin Udyokta Business Info                 |   |                                                                                                                                                                                                                                                                                                                                                                                                                          |  |
|------------------------------------------------------|---|--------------------------------------------------------------------------------------------------------------------------------------------------------------------------------------------------------------------------------------------------------------------------------------------------------------------------------------------------------------------------------------------------------------------------|--|
| Business Name                                        | : | ABU BAKER STORE                                                                                                                                                                                                                                                                                                                                                                                                          |  |
| Location                                             | : | : Elenga North Para, Elenga, Kalihati.                                                                                                                                                                                                                                                                                                                                                                                   |  |
| Total Investment in BDT                              | : | BDT 75,000                                                                                                                                                                                                                                                                                                                                                                                                               |  |
| Financing                                            | : | Self BDT 35,000(from existing business) 67%                                                                                                                                                                                                                                                                                                                                                                              |  |
|                                                      |   | Required Investment BDT 40,000(as equity) 33%                                                                                                                                                                                                                                                                                                                                                                            |  |
| Present salary/drawings<br>from business (estimates) |   | BDT 3,000                                                                                                                                                                                                                                                                                                                                                                                                                |  |
| Proposed Salary                                      | : | BDT 3,000                                                                                                                                                                                                                                                                                                                                                                                                                |  |
| Size of shop                                         | : | 08 ft x 08 ft= 64 square ft                                                                                                                                                                                                                                                                                                                                                                                              |  |
| Security of the shop                                 | : | -                                                                                                                                                                                                                                                                                                                                                                                                                        |  |
| Implementation                                       | : | <ul> <li>The business is planned to be scaled up by investment in existing goods like; Rice, , Flour, Soyabin oil, Salt, Soap, Cosmetics, Soft Drinks, Coil, Biscuit, Chanachur, Ice-cream, cloths etc.</li> <li>Average 15% gain on sale.</li> <li>The business is operating by entrepreneur.</li> <li>The shop is own.</li> <li>Collects goods from Elenga Bazar.</li> <li>Agreed grace period is 4 months.</li> </ul> |  |

### **T**<sub>HREATS</sub>

Theft Fire Political unrest Pictures