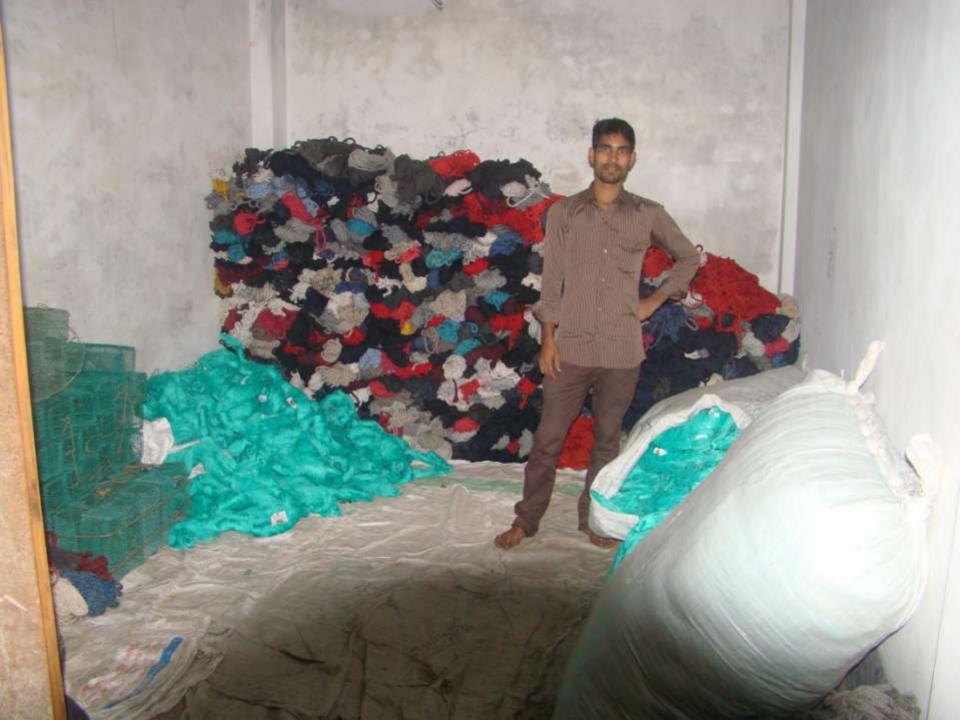

| Proposed Nobin Udyokta Business Info              |   |                                                                                                                                                                                                                                                                                                                                                                                                |  |  |
|---------------------------------------------------|---|------------------------------------------------------------------------------------------------------------------------------------------------------------------------------------------------------------------------------------------------------------------------------------------------------------------------------------------------------------------------------------------------|--|--|
| Business Name                                     | : | MAA ENTERPRISE                                                                                                                                                                                                                                                                                                                                                                                 |  |  |
| Location                                          | : | Baganbari, Elenga, Kalihati, Tangail.                                                                                                                                                                                                                                                                                                                                                          |  |  |
| Total Investment in BDT                           | : | BDT 4,50,000                                                                                                                                                                                                                                                                                                                                                                                   |  |  |
| Financing                                         | : | Self BDT 3,00000(from existing business) 67% Required Investment BDT 1,50,000(as equity) 33%                                                                                                                                                                                                                                                                                                   |  |  |
| Present salary/drawings from business (estimates) | : | BDT 5,000                                                                                                                                                                                                                                                                                                                                                                                      |  |  |
| Proposed Salary                                   | : | BDT 5,000                                                                                                                                                                                                                                                                                                                                                                                      |  |  |
| Size of shop                                      | : | 17 ft x 19 ft= 323 square ft                                                                                                                                                                                                                                                                                                                                                                   |  |  |
| Security of the shop                              | : | 20,000                                                                                                                                                                                                                                                                                                                                                                                         |  |  |
| Implementation                                    | • | <ul> <li>The business is planned to be scaled up by investment in existing goods like; Yarn Rope, Filter Net, Cot, Net, Coil Rope, Plastic Yarn etc.</li> <li>Average 15% gain on sale.</li> <li>The business is operating by entrepreneur. Existing no employee.</li> <li>The shop is rented.</li> <li>Collects goods from Dhaka, Bogra.</li> <li>Agreed grace period is 4 months.</li> </ul> |  |  |

| Investment breakdown       |          |          |                |  |  |  |
|----------------------------|----------|----------|----------------|--|--|--|
| Particulars                | Existing | Proposed | Proposed Total |  |  |  |
| Yarn Rope(1800 kg x 100tk) | 1,80,000 | 50,000   | 2,30,000       |  |  |  |
| Filter Net(10 px1200tk)    | 24,000   | 20,000   | 44,000         |  |  |  |
| Cot Rope (50kgx270tk)      | 13,500   | 20,000   | 33,500         |  |  |  |
| Net(150kgx400tk)           | 60,000   | 20,000   | 80,000         |  |  |  |
| Coil Rope (100kgx130tk)    | 13,000   | 20,000   | 33,000         |  |  |  |
| Plastic Yarn(87kgx110tk)   | 9,500    | 20,000   | 29,500         |  |  |  |
| Total                      | 3,00,000 | 1,50,000 | 4,50,000       |  |  |  |