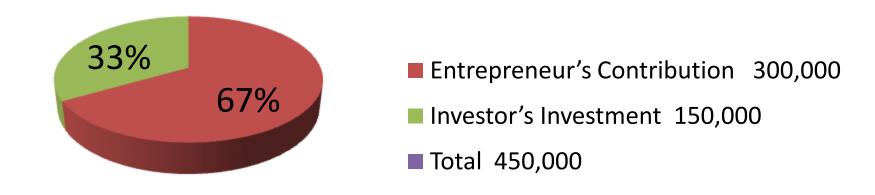

| Proposed Nobin Udyokta Business Info              |   |                                                                                                                                                                                                                                                                                                                                                                                                |  |  |
|---------------------------------------------------|---|------------------------------------------------------------------------------------------------------------------------------------------------------------------------------------------------------------------------------------------------------------------------------------------------------------------------------------------------------------------------------------------------|--|--|
| Business Name                                     | : | MAA ENTERPRISE                                                                                                                                                                                                                                                                                                                                                                                 |  |  |
| Location                                          | : | Baganbari, Elenga, Kalihati, Tangail.                                                                                                                                                                                                                                                                                                                                                          |  |  |
| Total Investment in BDT                           | : | BDT 4,50,000                                                                                                                                                                                                                                                                                                                                                                                   |  |  |
| Financing                                         | : | Self BDT 3,00000(from existing business) 67% Required Investment BDT 1,50,000(as equity) 33%                                                                                                                                                                                                                                                                                                   |  |  |
| Present salary/drawings from business (estimates) | : | BDT 5,000                                                                                                                                                                                                                                                                                                                                                                                      |  |  |
| Proposed Salary                                   | : | BDT 5,000                                                                                                                                                                                                                                                                                                                                                                                      |  |  |
| Size of shop                                      | : | 17 ft x 19 ft= 323 square ft                                                                                                                                                                                                                                                                                                                                                                   |  |  |
| Security of the shop                              | : | 20,000                                                                                                                                                                                                                                                                                                                                                                                         |  |  |
| Implementation                                    | • | <ul> <li>The business is planned to be scaled up by investment in existing goods like; Yarn Rope, Filter Net, Cot, Net, Coil Rope, Plastic Yarn etc.</li> <li>Average 15% gain on sale.</li> <li>The business is operating by entrepreneur. Existing no employee.</li> <li>The shop is rented.</li> <li>Collects goods from Dhaka, Bogra.</li> <li>Agreed grace period is 4 months.</li> </ul> |  |  |

| Investment breakdown       |          |          |                |  |  |  |
|----------------------------|----------|----------|----------------|--|--|--|
| Particulars                | Existing | Proposed | Proposed Total |  |  |  |
| Yarn Rope(1800 kg x 100tk) | 1,80,000 | 50,000   | 2,30,000       |  |  |  |
| Filter Net(10 px1200tk)    | 24,000   | 20,000   | 44,000         |  |  |  |
| Cot Rope (50kgx270tk)      | 13,500   | 20,000   | 33,500         |  |  |  |
| Net(150kgx400tk)           | 60,000   | 20,000   | 80,000         |  |  |  |
| Coil Rope (100kgx130tk)    | 13,000   | 20,000   | 33,000         |  |  |  |
| Plastic Yarn(87kgx110tk)   | 9,500    | 20,000   | 29,500         |  |  |  |
| Total                      | 3,00,000 | 1,50,000 | 4,50,000       |  |  |  |