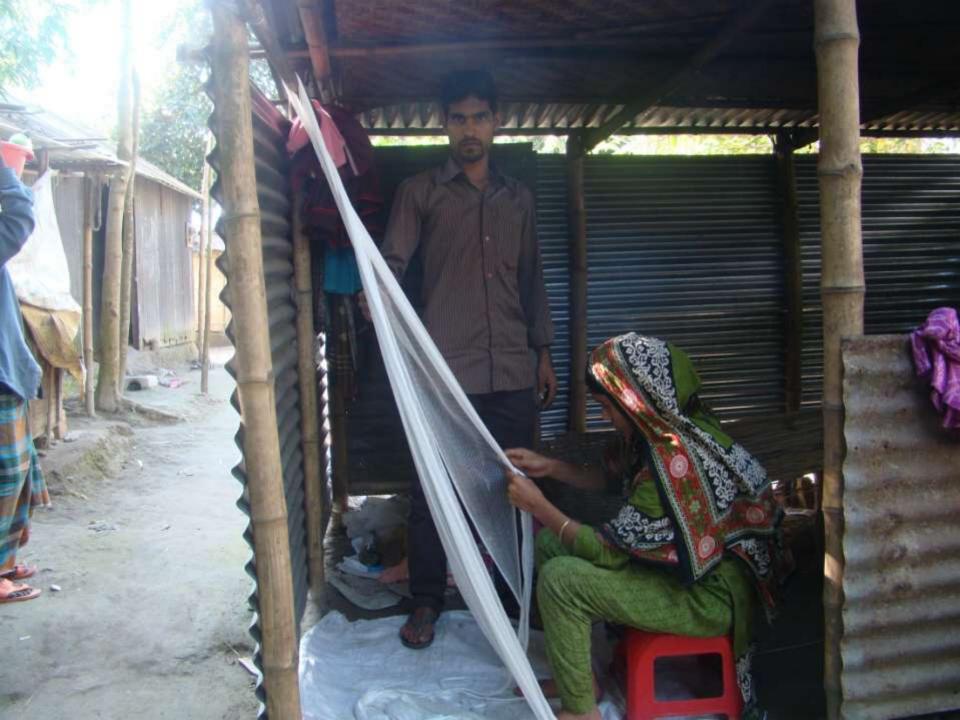

| Proposed Nobin Udyokta Business Info              |   |                                                                                                                                                                                                                                                                                                                                                                                                |  |  |
|---------------------------------------------------|---|------------------------------------------------------------------------------------------------------------------------------------------------------------------------------------------------------------------------------------------------------------------------------------------------------------------------------------------------------------------------------------------------|--|--|
| Business Name                                     | : | MAA ENTERPRISE                                                                                                                                                                                                                                                                                                                                                                                 |  |  |
| Location                                          | : | Baganbari, Elenga, Kalihati, Tangail.                                                                                                                                                                                                                                                                                                                                                          |  |  |
| Total Investment in BDT                           | : | BDT 4,50,000                                                                                                                                                                                                                                                                                                                                                                                   |  |  |
| Financing                                         | : | Self BDT 3,00000(from existing business) 67% Required Investment BDT 1,50,000(as equity) 33%                                                                                                                                                                                                                                                                                                   |  |  |
| Present salary/drawings from business (estimates) | : | BDT 5,000                                                                                                                                                                                                                                                                                                                                                                                      |  |  |
| Proposed Salary                                   | : | BDT 5,000                                                                                                                                                                                                                                                                                                                                                                                      |  |  |
| Size of shop                                      | : | 17 ft x 19 ft= 323 square ft                                                                                                                                                                                                                                                                                                                                                                   |  |  |
| Security of the shop                              | : | 20,000                                                                                                                                                                                                                                                                                                                                                                                         |  |  |
| Implementation                                    | • | <ul> <li>The business is planned to be scaled up by investment in existing goods like; Yarn Rope, Filter Net, Cot, Net, Coil Rope, Plastic Yarn etc.</li> <li>Average 15% gain on sale.</li> <li>The business is operating by entrepreneur. Existing no employee.</li> <li>The shop is rented.</li> <li>Collects goods from Dhaka, Bogra.</li> <li>Agreed grace period is 4 months.</li> </ul> |  |  |