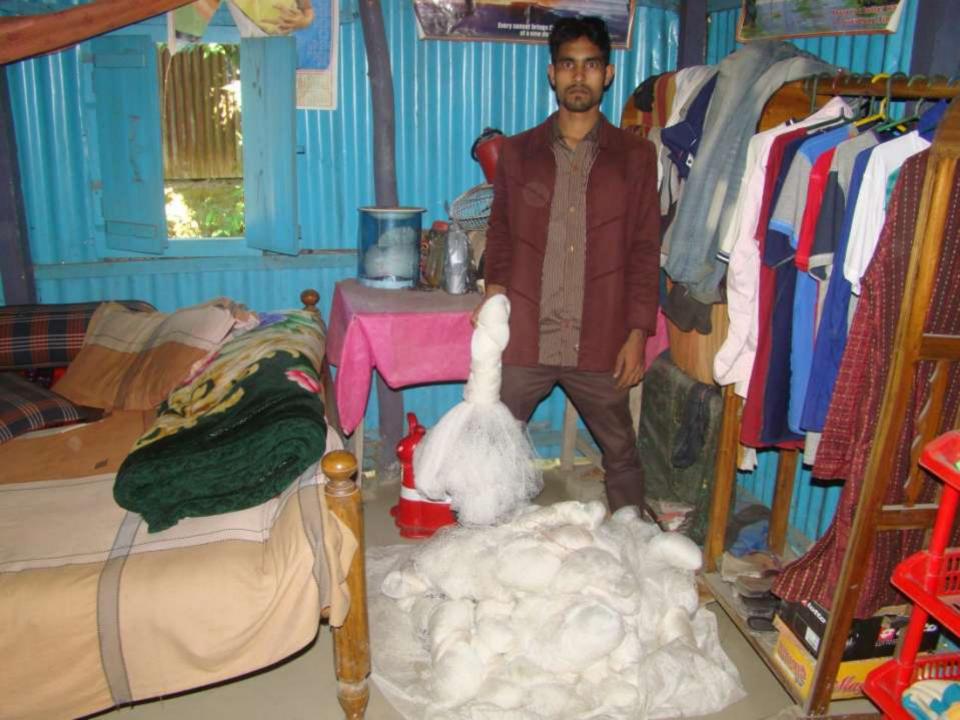

| Proposed Nobin Udyokta Business Info              |   |                                                                                                                                                                                                                                                                                                                                                                                                |  |  |
|---------------------------------------------------|---|------------------------------------------------------------------------------------------------------------------------------------------------------------------------------------------------------------------------------------------------------------------------------------------------------------------------------------------------------------------------------------------------|--|--|
| Business Name                                     | : | MAA ENTERPRISE                                                                                                                                                                                                                                                                                                                                                                                 |  |  |
| Location                                          | : | Baganbari, Elenga, Kalihati, Tangail.                                                                                                                                                                                                                                                                                                                                                          |  |  |
| Total Investment in BDT                           | : | BDT 4,50,000                                                                                                                                                                                                                                                                                                                                                                                   |  |  |
| Financing                                         | : | Self BDT 3,00000(from existing business) 67% Required Investment BDT 1,50,000(as equity) 33%                                                                                                                                                                                                                                                                                                   |  |  |
| Present salary/drawings from business (estimates) | : | BDT 5,000                                                                                                                                                                                                                                                                                                                                                                                      |  |  |
| Proposed Salary                                   | : | BDT 5,000                                                                                                                                                                                                                                                                                                                                                                                      |  |  |
| Size of shop                                      | : | 17 ft x 19 ft= 323 square ft                                                                                                                                                                                                                                                                                                                                                                   |  |  |
| Security of the shop                              | : | 20,000                                                                                                                                                                                                                                                                                                                                                                                         |  |  |
| Implementation                                    | • | <ul> <li>The business is planned to be scaled up by investment in existing goods like; Yarn Rope, Filter Net, Cot, Net, Coil Rope, Plastic Yarn etc.</li> <li>Average 15% gain on sale.</li> <li>The business is operating by entrepreneur. Existing no employee.</li> <li>The shop is rented.</li> <li>Collects goods from Dhaka, Bogra.</li> <li>Agreed grace period is 4 months.</li> </ul> |  |  |