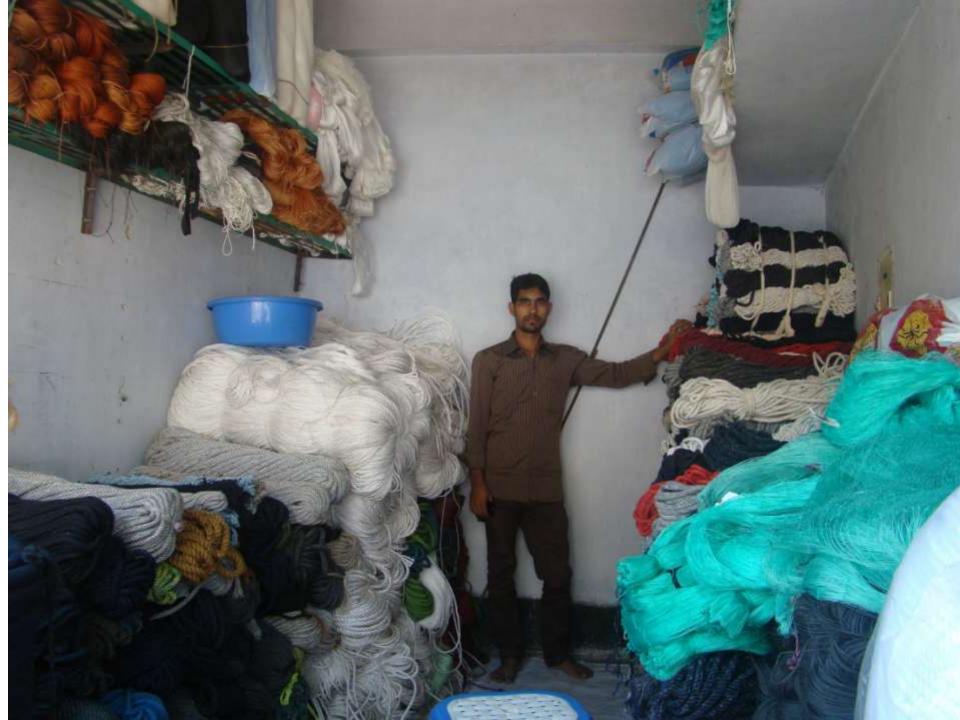

| Proposed Nobin Udyokta Business Info              |   |                                                                                                                                                                                                                                                                                                                                                                                                |  |  |
|---------------------------------------------------|---|------------------------------------------------------------------------------------------------------------------------------------------------------------------------------------------------------------------------------------------------------------------------------------------------------------------------------------------------------------------------------------------------|--|--|
| Business Name                                     | : | MAA ENTERPRISE                                                                                                                                                                                                                                                                                                                                                                                 |  |  |
| Location                                          | : | Baganbari, Elenga, Kalihati, Tangail.                                                                                                                                                                                                                                                                                                                                                          |  |  |
| Total Investment in BDT                           | : | BDT 4,50,000                                                                                                                                                                                                                                                                                                                                                                                   |  |  |
| Financing                                         | : | Self BDT 3,00000(from existing business) 67% Required Investment BDT 1,50,000(as equity) 33%                                                                                                                                                                                                                                                                                                   |  |  |
| Present salary/drawings from business (estimates) | : | BDT 5,000                                                                                                                                                                                                                                                                                                                                                                                      |  |  |
| Proposed Salary                                   | : | BDT 5,000                                                                                                                                                                                                                                                                                                                                                                                      |  |  |
| Size of shop                                      | : | 17 ft x 19 ft= 323 square ft                                                                                                                                                                                                                                                                                                                                                                   |  |  |
| Security of the shop                              | : | 20,000                                                                                                                                                                                                                                                                                                                                                                                         |  |  |
| Implementation                                    | • | <ul> <li>The business is planned to be scaled up by investment in existing goods like; Yarn Rope, Filter Net, Cot, Net, Coil Rope, Plastic Yarn etc.</li> <li>Average 15% gain on sale.</li> <li>The business is operating by entrepreneur. Existing no employee.</li> <li>The shop is rented.</li> <li>Collects goods from Dhaka, Bogra.</li> <li>Agreed grace period is 4 months.</li> </ul> |  |  |

# Pictures