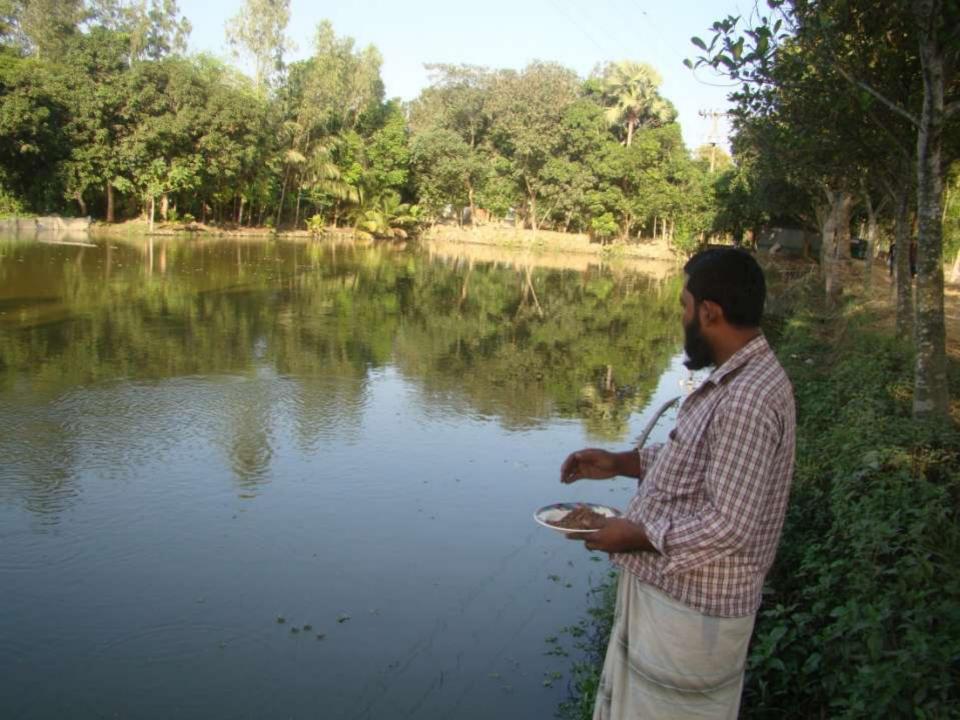

| Proposed Nobin Udyokta Business Info              |   |                                                                                                                                                                                                                                                                                                                                                                                   |  |
|---------------------------------------------------|---|-----------------------------------------------------------------------------------------------------------------------------------------------------------------------------------------------------------------------------------------------------------------------------------------------------------------------------------------------------------------------------------|--|
| Business Name                                     | : | RASHEDUL FISH FARM                                                                                                                                                                                                                                                                                                                                                                |  |
| Location                                          | : | Bovanipur,Powjan ,Kalihati,Tangail.                                                                                                                                                                                                                                                                                                                                               |  |
| Total Investment in BDT                           | : | BDT3,00,000                                                                                                                                                                                                                                                                                                                                                                       |  |
| Financing                                         | : | Self BDT 2,00000(from existing business) 67% Required Investment BDT 1,00000(as equity) 33%                                                                                                                                                                                                                                                                                       |  |
| Present salary/drawings from business (estimates) | : | BDT 5,000                                                                                                                                                                                                                                                                                                                                                                         |  |
| Proposed Salary                                   | : | BDT 5,000                                                                                                                                                                                                                                                                                                                                                                         |  |
| Size of shop                                      | : | ft x ft= square ft                                                                                                                                                                                                                                                                                                                                                                |  |
| Security of the shop                              | : | 2                                                                                                                                                                                                                                                                                                                                                                                 |  |
| Implementation                                    | : | <ul> <li>The business is planned to be scaled up by investment in existing goods like; Silver Curp, Pungas, Shing, Katla Etc.</li> <li>The business is operating by entrepreneur. Existing one employee. One will be appointed in future.</li> <li>The farm is rented.</li> <li>Collects goods from Dhaka, Bogra, Moymonsingh.</li> <li>Agreed grace period is 1 year.</li> </ul> |  |

#### **Existing Business**

| Paticular                         | 6 Months | Yearly |
|-----------------------------------|----------|--------|
| Revenue(Sales)                    |          |        |
| Fisheries                         | 220000   | 440000 |
| Item                              |          |        |
| Total Sales (A)                   | 220000   | 440000 |
| Less Variable Expense             |          |        |
| Minnow                            | 42,000   | 84000  |
| Feed                              | 35,000   | 70000  |
| Pond Preparetion                  | 1000     | 2000   |
| Total variable Expense (B)        | 78000    | 156000 |
| Contribution Margin (CM) [C=(A-B) | 142000   | 284000 |
| Less Fixed Expenses               |          |        |
| Rent                              | 20,000   | 40000  |
| Electricity bill                  | 2400     | 4800   |
| Transportation                    | 6,000    | 12000  |
| Salary(Self)                      | 30000    | 60000  |
| Salary (Staff)                    | 36000    | 72000  |
| Entertainment                     | 1200     | 2400   |
| Mobile bill                       | 1800     | 3600   |
| Total fixed cost (D)              | 97,400   | 194800 |
| Net Profit (E)= [C-D]             | 44,600   | 89200  |

#### **INVESTMENT BREAKDOWN**

| Particulars             | Existing | Proposed | Proposed Total |
|-------------------------|----------|----------|----------------|
| Pangash Fish            | 50,000   |          | 50000          |
| Rui,Katla,Puti          | 80,000   |          | 80000          |
| Grass Carp,Magur,Mrigel | 50,000   |          | 50000          |
| Feed                    | 20,000   | 100,000  | 120000         |
| Total                   | 200,000  | 100000   | 300000         |