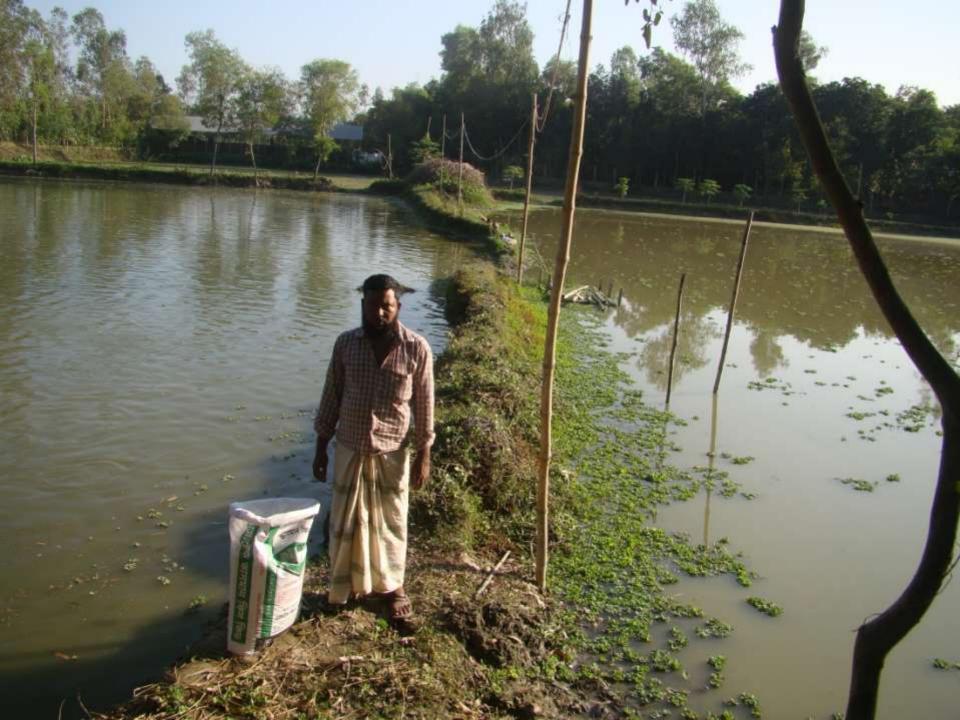

| Proposed Nobin Udyokta Business Info              |   |                                                                                                                                                                                                                                                                                                                                                                                   |  |
|---------------------------------------------------|---|-----------------------------------------------------------------------------------------------------------------------------------------------------------------------------------------------------------------------------------------------------------------------------------------------------------------------------------------------------------------------------------|--|
| Business Name                                     | : | RASHEDUL FISH FARM                                                                                                                                                                                                                                                                                                                                                                |  |
| Location                                          | : | Bovanipur,Powjan ,Kalihati,Tangail.                                                                                                                                                                                                                                                                                                                                               |  |
| Total Investment in BDT                           | : | BDT3,00,000                                                                                                                                                                                                                                                                                                                                                                       |  |
| Financing                                         | : | Self BDT 2,00000(from existing business) 67% Required Investment BDT 1,00000(as equity) 33%                                                                                                                                                                                                                                                                                       |  |
| Present salary/drawings from business (estimates) | : | BDT 5,000                                                                                                                                                                                                                                                                                                                                                                         |  |
| Proposed Salary                                   | : | BDT 5,000                                                                                                                                                                                                                                                                                                                                                                         |  |
| Size of shop                                      | : | ft x ft= square ft                                                                                                                                                                                                                                                                                                                                                                |  |
| Security of the shop                              | : | 2                                                                                                                                                                                                                                                                                                                                                                                 |  |
| Implementation                                    | : | <ul> <li>The business is planned to be scaled up by investment in existing goods like; Silver Curp, Pungas, Shing, Katla Etc.</li> <li>The business is operating by entrepreneur. Existing one employee. One will be appointed in future.</li> <li>The farm is rented.</li> <li>Collects goods from Dhaka, Bogra, Moymonsingh.</li> <li>Agreed grace period is 1 year.</li> </ul> |  |

#### **Existing Business**

| Paticular                         | 6 Months | Yearly |
|-----------------------------------|----------|--------|
| Revenue(Sales)                    |          |        |
| Fisheries                         | 220000   | 440000 |
| Item                              |          |        |
| Total Sales (A)                   | 220000   | 440000 |
| Less Variable Expense             |          |        |
| Minnow                            | 42,000   | 84000  |
| Feed                              | 35,000   | 70000  |
| Pond Preparetion                  | 1000     | 2000   |
| Total variable Expense (B)        | 78000    | 156000 |
| Contribution Margin (CM) [C=(A-B) | 142000   | 284000 |
| Less Fixed Expenses               |          |        |
| Rent                              | 20,000   | 40000  |
| Electricity bill                  | 2400     | 4800   |
| Transportation                    | 6,000    | 12000  |
| Salary(Self)                      | 30000    | 60000  |
| Salary (Staff)                    | 36000    | 72000  |
| Entertainment                     | 1200     | 2400   |
| Mobile bill                       | 1800     | 3600   |
| Total fixed cost (D)              | 97,400   | 194800 |
| Net Profit (E)= [C-D]             | 44,600   | 89200  |

#### **INVESTMENT BREAKDOWN**

| Particulars             | Existing | Proposed | Proposed Total |
|-------------------------|----------|----------|----------------|
| Pangash Fish            | 50,000   |          | 50000          |
| Rui,Katla,Puti          | 80,000   |          | 80000          |
| Grass Carp,Magur,Mrigel | 50,000   |          | 50000          |
| Feed                    | 20,000   | 100,000  | 120000         |
| Total                   | 200,000  | 100000   | 300000         |