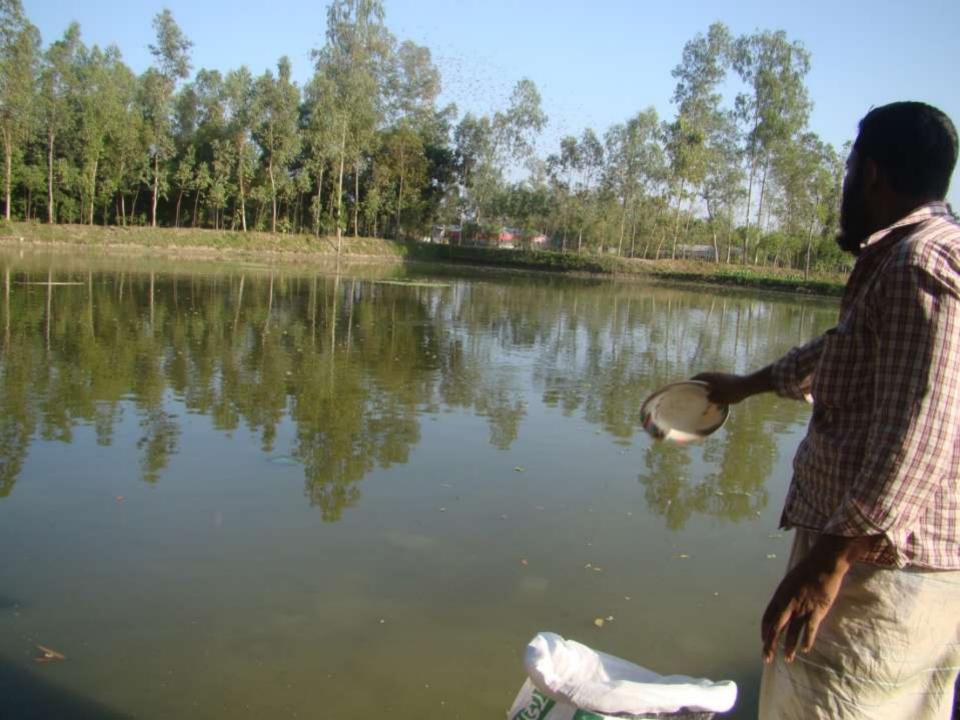

# Pictures

| Proposed Nobin Udyokta Business Info              |   |                                                                                                                                                                                                                                                                                                                                                                                   |  |
|---------------------------------------------------|---|-----------------------------------------------------------------------------------------------------------------------------------------------------------------------------------------------------------------------------------------------------------------------------------------------------------------------------------------------------------------------------------|--|
| Business Name                                     | : | RASHEDUL FISH FARM                                                                                                                                                                                                                                                                                                                                                                |  |
| Location                                          | : | Bovanipur,Powjan ,Kalihati,Tangail.                                                                                                                                                                                                                                                                                                                                               |  |
| Total Investment in BDT                           | : | BDT3,00,000                                                                                                                                                                                                                                                                                                                                                                       |  |
| Financing                                         | : | Self BDT 2,00000(from existing business) 67% Required Investment BDT 1,00000(as equity) 33%                                                                                                                                                                                                                                                                                       |  |
| Present salary/drawings from business (estimates) | : | BDT 5,000                                                                                                                                                                                                                                                                                                                                                                         |  |
| Proposed Salary                                   | : | BDT 5,000                                                                                                                                                                                                                                                                                                                                                                         |  |
| Size of shop                                      | : | ft x ft= square ft                                                                                                                                                                                                                                                                                                                                                                |  |
| Security of the shop                              | : | 2                                                                                                                                                                                                                                                                                                                                                                                 |  |
| Implementation                                    | : | <ul> <li>The business is planned to be scaled up by investment in existing goods like; Silver Curp, Pungas, Shing, Katla Etc.</li> <li>The business is operating by entrepreneur. Existing one employee. One will be appointed in future.</li> <li>The farm is rented.</li> <li>Collects goods from Dhaka, Bogra, Moymonsingh.</li> <li>Agreed grace period is 1 year.</li> </ul> |  |