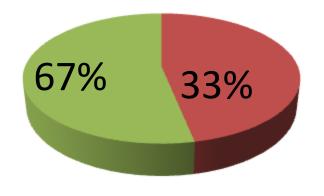

| Proposed Nobin Udyokta Business Info              |   |                                                                                                                                                                                                                                                                                                                                                                                   |  |
|---------------------------------------------------|---|-----------------------------------------------------------------------------------------------------------------------------------------------------------------------------------------------------------------------------------------------------------------------------------------------------------------------------------------------------------------------------------|--|
| Business Name                                     | : | RASHEDUL FISH FARM                                                                                                                                                                                                                                                                                                                                                                |  |
| Location                                          | : | Bovanipur,Powjan ,Kalihati,Tangail.                                                                                                                                                                                                                                                                                                                                               |  |
| Total Investment in BDT                           | : | BDT3,00,000                                                                                                                                                                                                                                                                                                                                                                       |  |
| Financing                                         | : | Self BDT 2,00000(from existing business) 67% Required Investment BDT 1,00000(as equity) 33%                                                                                                                                                                                                                                                                                       |  |
| Present salary/drawings from business (estimates) | : | BDT 5,000                                                                                                                                                                                                                                                                                                                                                                         |  |
| Proposed Salary                                   | : | BDT 5,000                                                                                                                                                                                                                                                                                                                                                                         |  |
| Size of shop                                      | : | ft x ft= square ft                                                                                                                                                                                                                                                                                                                                                                |  |
| Security of the shop                              | : | 2                                                                                                                                                                                                                                                                                                                                                                                 |  |
| Implementation                                    | : | <ul> <li>The business is planned to be scaled up by investment in existing goods like; Silver Curp, Pungas, Shing, Katla Etc.</li> <li>The business is operating by entrepreneur. Existing one employee. One will be appointed in future.</li> <li>The farm is rented.</li> <li>Collects goods from Dhaka, Bogra, Moymonsingh.</li> <li>Agreed grace period is 1 year.</li> </ul> |  |

#### **INVESTMENT BREAKDOWN**

| Particulars             | Existing | Proposed | Proposed Total |
|-------------------------|----------|----------|----------------|
| Pangash Fish            | 50,000   |          | 50000          |
| Rui,Katla,Puti          | 80,000   |          | 80000          |
| Grass Carp,Magur,Mrigel | 50,000   |          | 50000          |
| Feed                    | 20,000   | 100,000  | 120000         |
| Total                   | 200,000  | 100000   | 300000         |