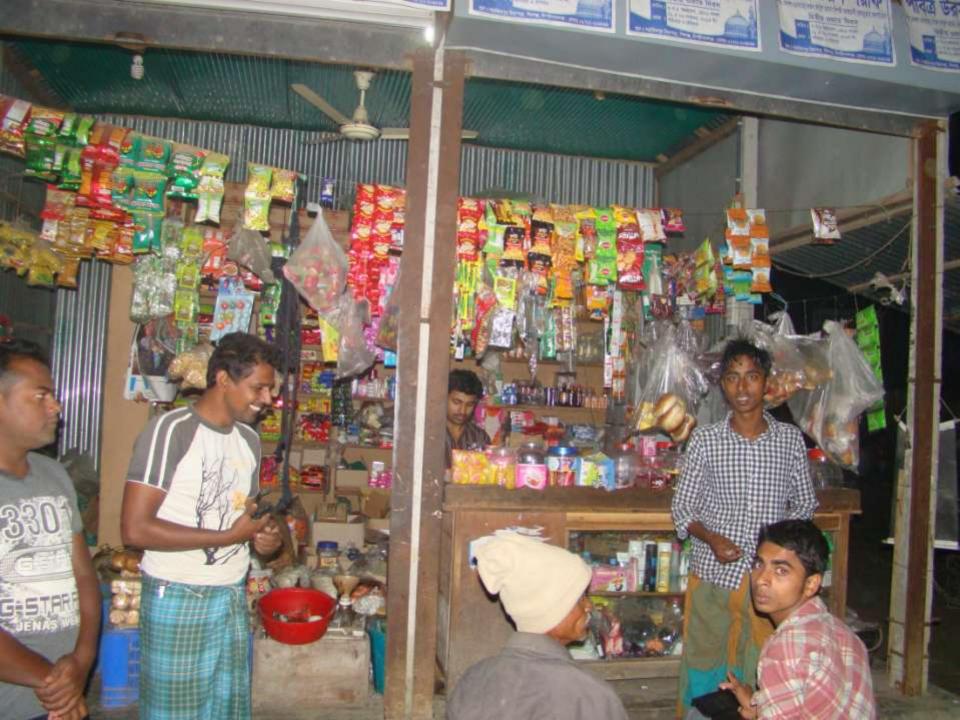

# Pictures

নাম: আমূপ আলীম Name ABDUL ALIM শিতা: তত মুখনৰ আলী

মাতা: গুলবুলি বেশম

Date of Sinh) 04 Feb 1983

ID NO: 9314794364746

বাই কাটো পৰ্যাবান্তী বালাদেশ সংকাৰের সম্পত্তি। কাটট বাবহাকেনাই বাটার ফা কোবান পানায় তেনে বিকায় পেট কলিয়ে কয় মেয়ার জন্য অনুযান করা হালা ইকানা; বাবান্তাকিং পিকদার নাটা; গ্রাম/রান্তা পাঠম্ম, পাঠম্ম, ভাকমর: টেকটি -১৯৭৪, বর্গকারটি, উল্লেখ্য