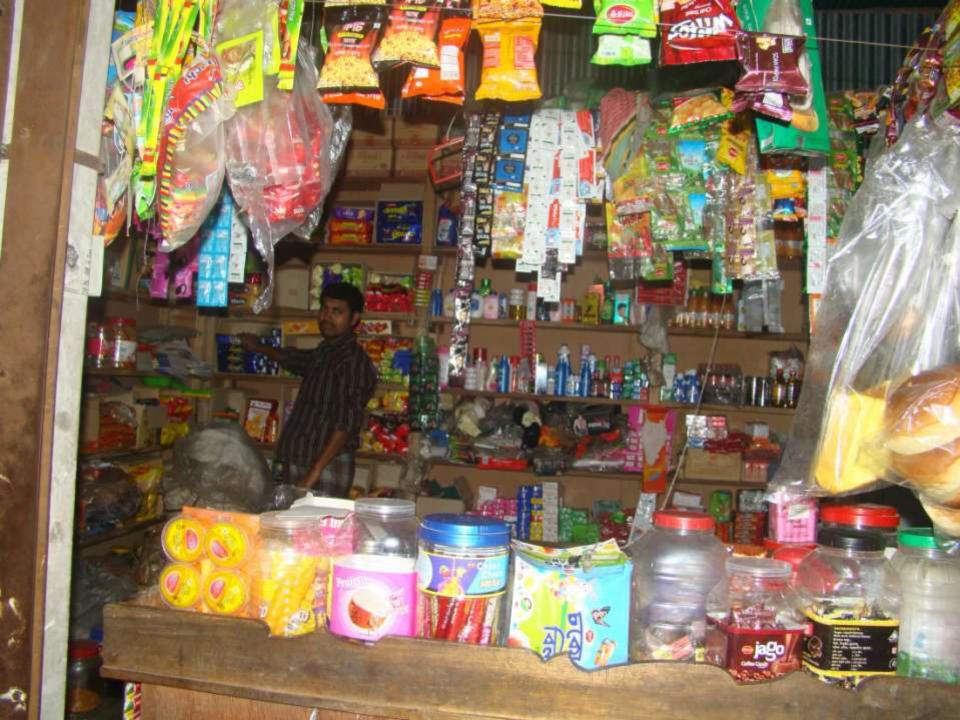

| Proposed Nobin Udyokta Business Info              |   |                                                                                                                                                                                                                                                                                                                                                                                                                                  |  |
|---------------------------------------------------|---|----------------------------------------------------------------------------------------------------------------------------------------------------------------------------------------------------------------------------------------------------------------------------------------------------------------------------------------------------------------------------------------------------------------------------------|--|
| Business Name                                     | : | OASIA COSMETICS & VERITIES STORE                                                                                                                                                                                                                                                                                                                                                                                                 |  |
| Location                                          | : | Pathondo Bazar, Kalihati,Tangail.                                                                                                                                                                                                                                                                                                                                                                                                |  |
| Total Investment in BDT                           | : | BDT 1,30,000/-                                                                                                                                                                                                                                                                                                                                                                                                                   |  |
| Financing                                         | : | Self BDT 60,000/-(from existing business) 46% Required Investment BDT 70,000/-(as equity) 54%                                                                                                                                                                                                                                                                                                                                    |  |
| Present salary/drawings from business (estimates) | : | BDT 5,000                                                                                                                                                                                                                                                                                                                                                                                                                        |  |
| Proposed Salary                                   | : | BDT 5,000                                                                                                                                                                                                                                                                                                                                                                                                                        |  |
| Size of shop                                      | : | 10 ft x 16 ft= 160 square ft                                                                                                                                                                                                                                                                                                                                                                                                     |  |
| Security of the shop                              | : | _                                                                                                                                                                                                                                                                                                                                                                                                                                |  |
| Implementation                                    | : | <ul> <li>The business is planned to be scaled up by investment in existing goods like; Rice, Flour, Soya bin oil, Salt, Soap, Cosmetics, Soft Drinks, Coil, Biscuit, Chanachur, Ice-cream, cloths etc.</li> <li>Average 15% gain on sale.</li> <li>The business is operating by entrepreneur.</li> <li>The shop is rented.</li> <li>Collects goods from Bolla Bazar, Elenga</li> <li>Agreed grace period is 4 months.</li> </ul> |  |