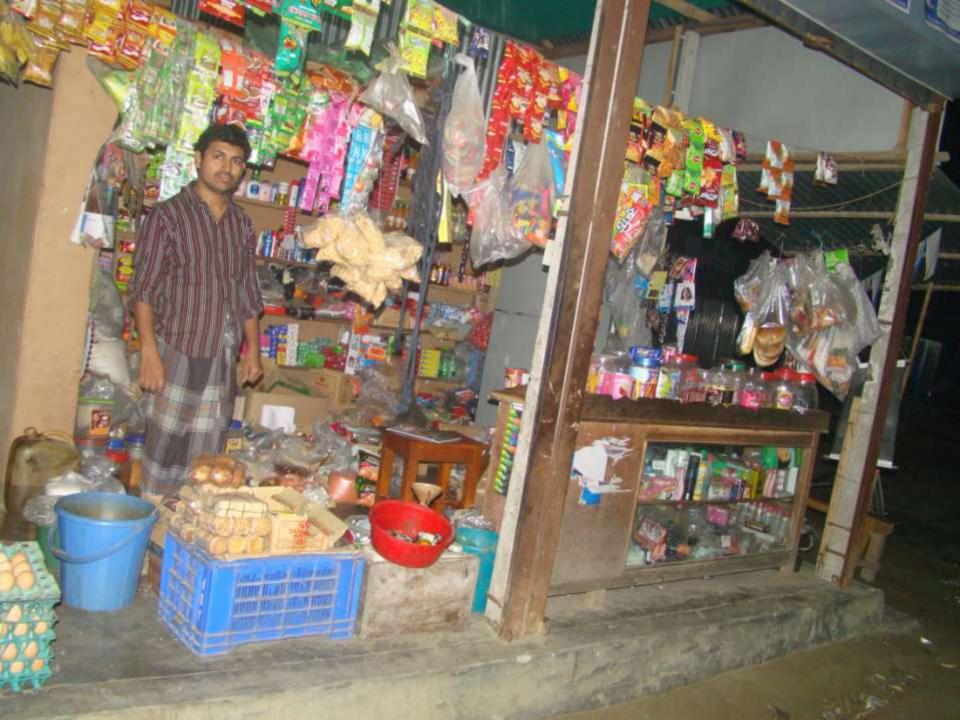

# Pictures

নাম: আমূপ আলীম Name ABDUL ALIM শিতা: তত মুখনৰ আলী

মাতা: গুলবুলি বেশম

Date of Sinh) 04 Feb 1983

ID NO: 9314794364746

বাই কাটো পৰ্যাবান্তী বালাদেশ সংকাৰের সম্পত্তি। কাটট বাবহাকেনাই বাটার ফা কোবান পানায় তেনে বিকায় পেট কলিয়ে কয় মেয়ার জন্য অনুযান করা হালা ইকানা; বাবান্তাকিং পিকদার নাটা; গ্রাম/রান্তা পাঠম্ম, পাঠম্ম, ভাকমর: টেকটি -১৯৭৪, বর্গকারটি, উল্লেখ্য