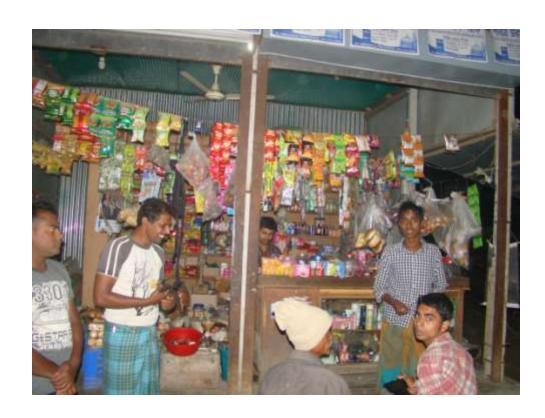

# Pictures

নাম: আমূপ আলীম Name ABDUL ALIM শিতা: তত মুখনৰ আলী

মাতা: গুলবুলি বেশম

Date of Sinh) 04 Feb 1983

ID NO: 9314794364746

বাই কাটো পৰ্যাবান্তী বালাদেশ সংকাৰের সম্পত্তি। কাটট বাবহাকেনাই বাটার ফা কোবান পানায় তেনে বিকায় পেট কলিয়ে কয় মেয়ার জন্য অনুযান করা হালা ইকানা; বাবান্তাকিং পিকদার নাটা; গ্রাম/রান্তা পাঠম্ম, পাঠম্ম, ভাকমর: টেকটি -১৯৭৪, বর্গকারটি, উল্লেখ্য