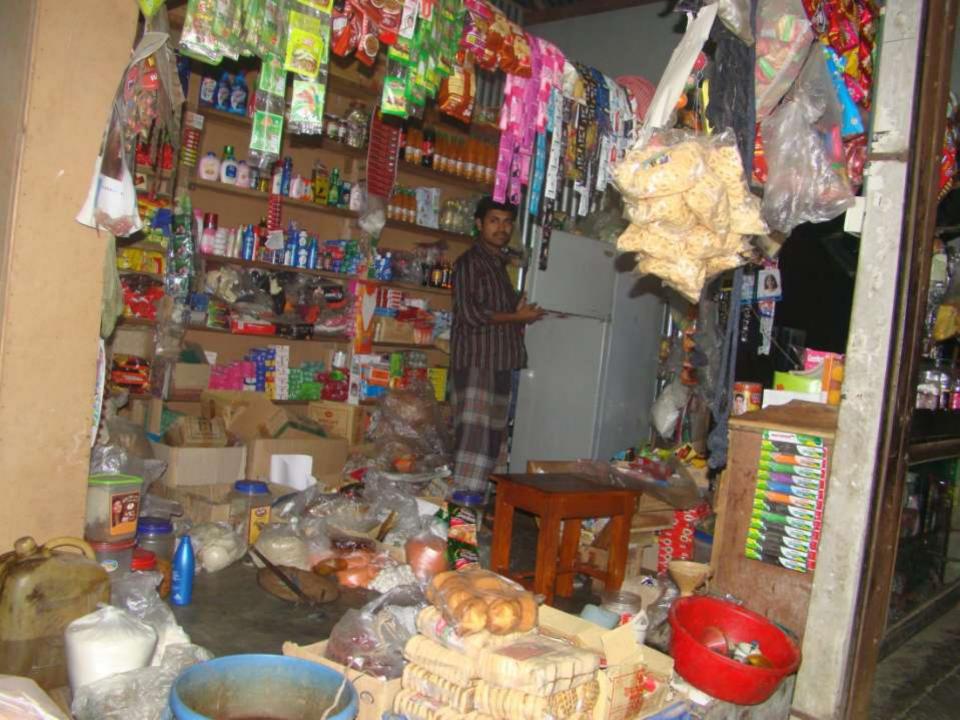

| Proposed Nobin Udyokta Business Info              |   |                                                                                                                                                                                                                                                                                                                                                                                                                                  |  |
|---------------------------------------------------|---|----------------------------------------------------------------------------------------------------------------------------------------------------------------------------------------------------------------------------------------------------------------------------------------------------------------------------------------------------------------------------------------------------------------------------------|--|
| Business Name                                     | : | OASIA COSMETICS & VERITIES STORE                                                                                                                                                                                                                                                                                                                                                                                                 |  |
| Location                                          | : | Pathondo Bazar, Kalihati,Tangail.                                                                                                                                                                                                                                                                                                                                                                                                |  |
| Total Investment in BDT                           | : | BDT 1,30,000/-                                                                                                                                                                                                                                                                                                                                                                                                                   |  |
| Financing                                         | : | Self BDT 60,000/-(from existing business) 46% Required Investment BDT 70,000/-(as equity) 54%                                                                                                                                                                                                                                                                                                                                    |  |
| Present salary/drawings from business (estimates) | : | BDT 5,000                                                                                                                                                                                                                                                                                                                                                                                                                        |  |
| Proposed Salary                                   | : | BDT 5,000                                                                                                                                                                                                                                                                                                                                                                                                                        |  |
| Size of shop                                      | : | 10 ft x 16 ft= 160 square ft                                                                                                                                                                                                                                                                                                                                                                                                     |  |
| Security of the shop                              | : | _                                                                                                                                                                                                                                                                                                                                                                                                                                |  |
| Implementation                                    | : | <ul> <li>The business is planned to be scaled up by investment in existing goods like; Rice, Flour, Soya bin oil, Salt, Soap, Cosmetics, Soft Drinks, Coil, Biscuit, Chanachur, Ice-cream, cloths etc.</li> <li>Average 15% gain on sale.</li> <li>The business is operating by entrepreneur.</li> <li>The shop is rented.</li> <li>Collects goods from Bolla Bazar, Elenga</li> <li>Agreed grace period is 4 months.</li> </ul> |  |