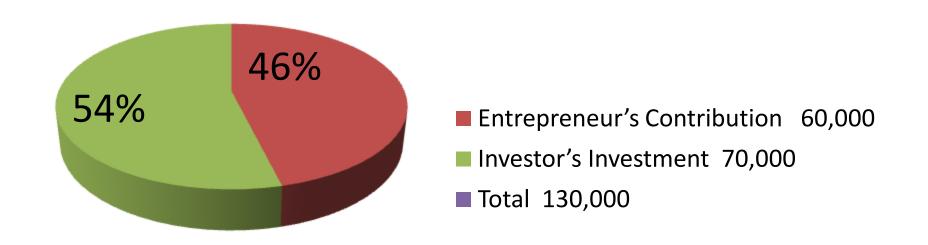

| Proposed Nobin Udyokta Business Info              |   |                                                                                                                                                                                                                                                                                                                                                                                                                                  |  |
|---------------------------------------------------|---|----------------------------------------------------------------------------------------------------------------------------------------------------------------------------------------------------------------------------------------------------------------------------------------------------------------------------------------------------------------------------------------------------------------------------------|--|
| Business Name                                     | : | OASIA COSMETICS & VERITIES STORE                                                                                                                                                                                                                                                                                                                                                                                                 |  |
| Location                                          | : | Pathondo Bazar, Kalihati,Tangail.                                                                                                                                                                                                                                                                                                                                                                                                |  |
| Total Investment in BDT                           | : | BDT 1,30,000/-                                                                                                                                                                                                                                                                                                                                                                                                                   |  |
| Financing                                         | : | Self BDT 60,000/-(from existing business) 46% Required Investment BDT 70,000/-(as equity) 54%                                                                                                                                                                                                                                                                                                                                    |  |
| Present salary/drawings from business (estimates) | : | BDT 5,000                                                                                                                                                                                                                                                                                                                                                                                                                        |  |
| Proposed Salary                                   | : | BDT 5,000                                                                                                                                                                                                                                                                                                                                                                                                                        |  |
| Size of shop                                      | : | 10 ft x 16 ft= 160 square ft                                                                                                                                                                                                                                                                                                                                                                                                     |  |
| Security of the shop                              | : | _                                                                                                                                                                                                                                                                                                                                                                                                                                |  |
| Implementation                                    | : | <ul> <li>The business is planned to be scaled up by investment in existing goods like; Rice, Flour, Soya bin oil, Salt, Soap, Cosmetics, Soft Drinks, Coil, Biscuit, Chanachur, Ice-cream, cloths etc.</li> <li>Average 15% gain on sale.</li> <li>The business is operating by entrepreneur.</li> <li>The shop is rented.</li> <li>Collects goods from Bolla Bazar, Elenga</li> <li>Agreed grace period is 4 months.</li> </ul> |  |

| Investment Breakdown            |          |          |                |  |  |
|---------------------------------|----------|----------|----------------|--|--|
| Particulars                     | Existing | Proposed | Proposed Total |  |  |
| Rice (2 x 2000)                 | 4,000    | 15,000   | 19,000         |  |  |
| Pulse (10 kg x 75)              | 750      | 9,000    | 9,750          |  |  |
| Soft drinks (30 x 550)          | 16,500   | 10,000   | 26,500         |  |  |
| Sugar                           | 1,800    | 3,000    | 4,800          |  |  |
| Soya bin oil (30 litre x 90)    | 2,700    | 7,500    | 10,200         |  |  |
| Soap                            | 4000     | 9,720    | 13,720         |  |  |
| Biscuit, Chanachur, Milk, Tooth | 20.250   | 15 700   | 46,030         |  |  |
| Paste etc                       | 30,250   | 15,780   |                |  |  |
| Total                           | 60,000   | 70,000   | 130,000        |  |  |