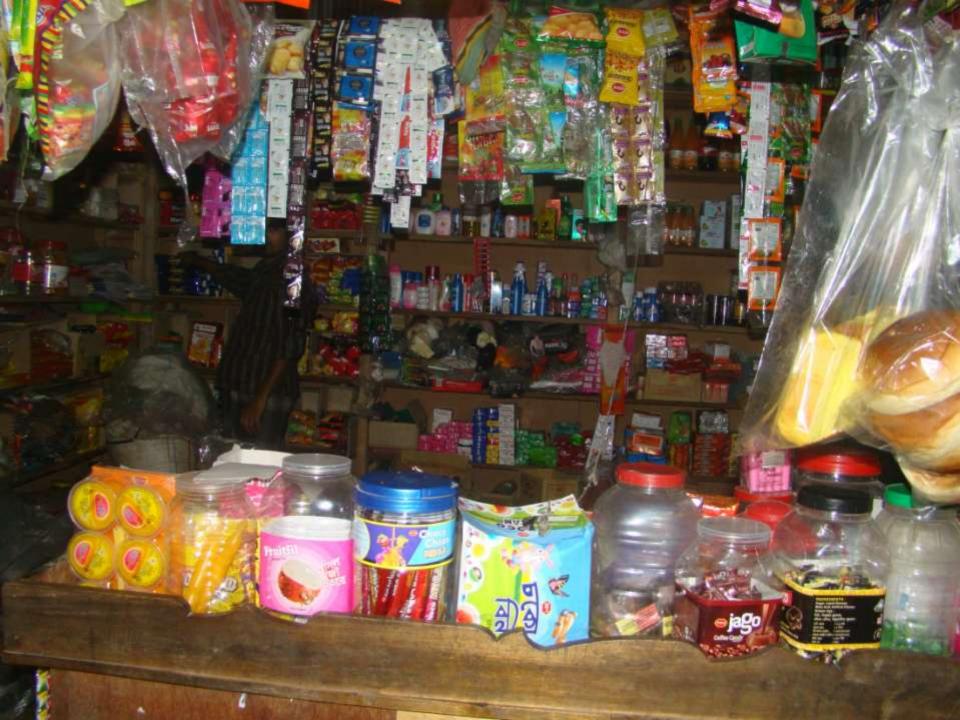

| Proposed Nobin Udyokta Business Info              |   |                                                                                                                                                                                                                                                                                                                                                                                                                                  |  |
|---------------------------------------------------|---|----------------------------------------------------------------------------------------------------------------------------------------------------------------------------------------------------------------------------------------------------------------------------------------------------------------------------------------------------------------------------------------------------------------------------------|--|
| Business Name                                     | : | OASIA COSMETICS & VERITIES STORE                                                                                                                                                                                                                                                                                                                                                                                                 |  |
| Location                                          | : | Pathondo Bazar, Kalihati,Tangail.                                                                                                                                                                                                                                                                                                                                                                                                |  |
| Total Investment in BDT                           | : | BDT 1,30,000/-                                                                                                                                                                                                                                                                                                                                                                                                                   |  |
| Financing                                         | : | Self BDT 60,000/-(from existing business) 46% Required Investment BDT 70,000/-(as equity) 54%                                                                                                                                                                                                                                                                                                                                    |  |
| Present salary/drawings from business (estimates) | : | BDT 5,000                                                                                                                                                                                                                                                                                                                                                                                                                        |  |
| Proposed Salary                                   | : | BDT 5,000                                                                                                                                                                                                                                                                                                                                                                                                                        |  |
| Size of shop                                      | : | 10 ft x 16 ft= 160 square ft                                                                                                                                                                                                                                                                                                                                                                                                     |  |
| Security of the shop                              | : | _                                                                                                                                                                                                                                                                                                                                                                                                                                |  |
| Implementation                                    | : | <ul> <li>The business is planned to be scaled up by investment in existing goods like; Rice, Flour, Soya bin oil, Salt, Soap, Cosmetics, Soft Drinks, Coil, Biscuit, Chanachur, Ice-cream, cloths etc.</li> <li>Average 15% gain on sale.</li> <li>The business is operating by entrepreneur.</li> <li>The shop is rented.</li> <li>Collects goods from Bolla Bazar, Elenga</li> <li>Agreed grace period is 4 months.</li> </ul> |  |