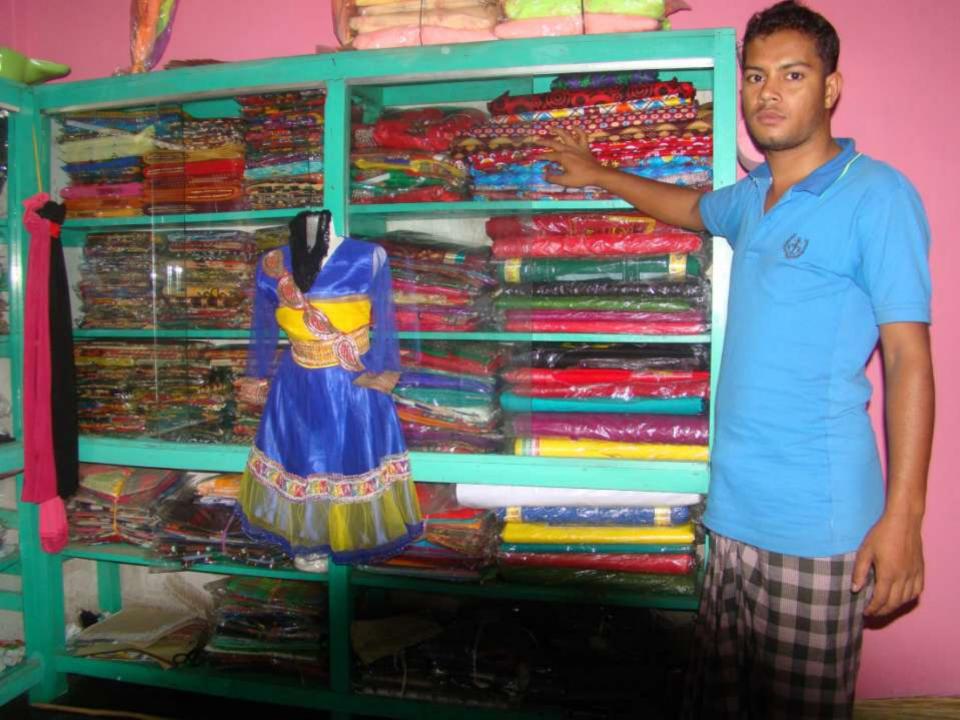

| Proposed Nobin Udyokta Business Info              |          |                                                                                                                                                                                                                                                                                                                                                                                         |  |  |
|---------------------------------------------------|----------|-----------------------------------------------------------------------------------------------------------------------------------------------------------------------------------------------------------------------------------------------------------------------------------------------------------------------------------------------------------------------------------------|--|--|
| Business Name                                     | :        | SULTAN STORE                                                                                                                                                                                                                                                                                                                                                                            |  |  |
| Location                                          | :        | Baliata Bazar,Kalihati,Tangail.                                                                                                                                                                                                                                                                                                                                                         |  |  |
| Total Investment in BDT                           | :        | BDT 2,45,000                                                                                                                                                                                                                                                                                                                                                                            |  |  |
| Financing                                         | :        | Self BDT 1,45,000(from existing business) 59% Required Investment BDT 1,00,000(as equity) 41%                                                                                                                                                                                                                                                                                           |  |  |
| Present salary/drawings from business (estimates) | :        | BDT 5,000                                                                                                                                                                                                                                                                                                                                                                               |  |  |
| Proposed Salary                                   | <b>:</b> | BDT 5,000                                                                                                                                                                                                                                                                                                                                                                               |  |  |
| Size of shop                                      | <b>:</b> | 11 ft x 8 ft= 88 square ft                                                                                                                                                                                                                                                                                                                                                              |  |  |
| Security of the shop                              | :        | 00                                                                                                                                                                                                                                                                                                                                                                                      |  |  |
| Implementation                                    | :        | <ul> <li>The business is planned to be scaled up by investment in existing goods like; Sharee, Lungee, Three Piece, Pant, T-shirt etc.</li> <li>Average 15% gain on sale.</li> <li>The business is operating by entrepreneur. Existing no employee.</li> <li>The business is rented.</li> <li>Collects goods from, Elenga Tangail.</li> <li>Agreed grace period is 4 months.</li> </ul> |  |  |

# **FAMILY PICTURE**