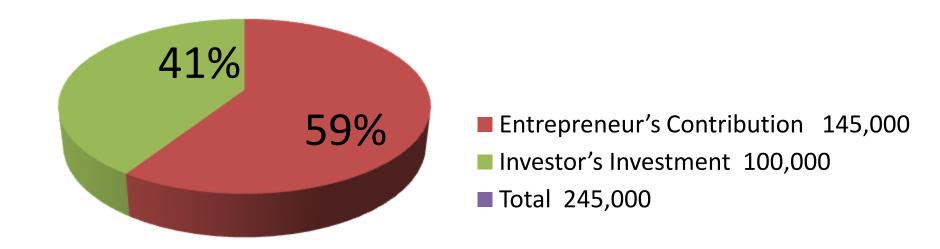

| Proposed Nobin Udyokta Business Info              |          |                                                                                                                                                                                                                                                                                                                                                                                         |  |  |
|---------------------------------------------------|----------|-----------------------------------------------------------------------------------------------------------------------------------------------------------------------------------------------------------------------------------------------------------------------------------------------------------------------------------------------------------------------------------------|--|--|
| Business Name                                     | :        | SULTAN STORE                                                                                                                                                                                                                                                                                                                                                                            |  |  |
| Location                                          | :        | Baliata Bazar,Kalihati,Tangail.                                                                                                                                                                                                                                                                                                                                                         |  |  |
| Total Investment in BDT                           | :        | BDT 2,45,000                                                                                                                                                                                                                                                                                                                                                                            |  |  |
| Financing                                         | :        | Self BDT 1,45,000(from existing business) 59% Required Investment BDT 1,00,000(as equity) 41%                                                                                                                                                                                                                                                                                           |  |  |
| Present salary/drawings from business (estimates) | :        | BDT 5,000                                                                                                                                                                                                                                                                                                                                                                               |  |  |
| Proposed Salary                                   | <b>:</b> | BDT 5,000                                                                                                                                                                                                                                                                                                                                                                               |  |  |
| Size of shop                                      | <b>:</b> | 11 ft x 8 ft= 88 square ft                                                                                                                                                                                                                                                                                                                                                              |  |  |
| Security of the shop                              | :        | 00                                                                                                                                                                                                                                                                                                                                                                                      |  |  |
| Implementation                                    | :        | <ul> <li>The business is planned to be scaled up by investment in existing goods like; Sharee, Lungee, Three Piece, Pant, T-shirt etc.</li> <li>Average 15% gain on sale.</li> <li>The business is operating by entrepreneur. Existing no employee.</li> <li>The business is rented.</li> <li>Collects goods from, Elenga Tangail.</li> <li>Agreed grace period is 4 months.</li> </ul> |  |  |

| Investment   | hroal | /down         |
|--------------|-------|---------------|
| IIIVESLITEIT | vicai | <b>NUUVII</b> |

| Particulars                        | Existing | Proposed | Proposed<br>Total |
|------------------------------------|----------|----------|-------------------|
| Shirt, Pant, Lungee                | 61,000   | 33,000   | 94,000            |
| Sharee                             | 40,000   | 30,000   | 70,000            |
| Kids Clothes, T-shirt, Three Piece | 44,000   | 37,000   | 81,000            |
| Total                              | 1,45,000 | 1,00,000 | 2,45,000          |