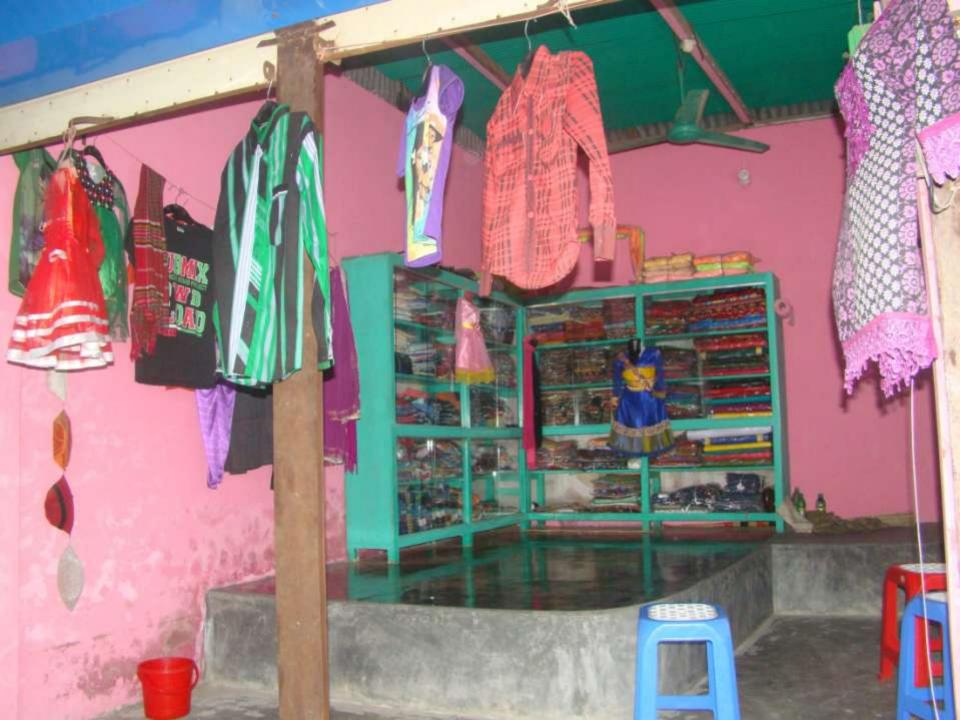

| Proposed Nobin Udyokta Business Info              |          |                                                                                                                                                                                                                                                                                                                                                                                         |  |  |
|---------------------------------------------------|----------|-----------------------------------------------------------------------------------------------------------------------------------------------------------------------------------------------------------------------------------------------------------------------------------------------------------------------------------------------------------------------------------------|--|--|
| Business Name                                     | :        | SULTAN STORE                                                                                                                                                                                                                                                                                                                                                                            |  |  |
| Location                                          | :        | Baliata Bazar,Kalihati,Tangail.                                                                                                                                                                                                                                                                                                                                                         |  |  |
| Total Investment in BDT                           | :        | BDT 2,45,000                                                                                                                                                                                                                                                                                                                                                                            |  |  |
| Financing                                         | :        | Self BDT 1,45,000(from existing business) 59% Required Investment BDT 1,00,000(as equity) 41%                                                                                                                                                                                                                                                                                           |  |  |
| Present salary/drawings from business (estimates) | :        | BDT 5,000                                                                                                                                                                                                                                                                                                                                                                               |  |  |
| Proposed Salary                                   | <b>:</b> | BDT 5,000                                                                                                                                                                                                                                                                                                                                                                               |  |  |
| Size of shop                                      | <b>:</b> | 11 ft x 8 ft= 88 square ft                                                                                                                                                                                                                                                                                                                                                              |  |  |
| Security of the shop                              | :        | 00                                                                                                                                                                                                                                                                                                                                                                                      |  |  |
| Implementation                                    | :        | <ul> <li>The business is planned to be scaled up by investment in existing goods like; Sharee, Lungee, Three Piece, Pant, T-shirt etc.</li> <li>Average 15% gain on sale.</li> <li>The business is operating by entrepreneur. Existing no employee.</li> <li>The business is rented.</li> <li>Collects goods from, Elenga Tangail.</li> <li>Agreed grace period is 4 months.</li> </ul> |  |  |

# Pictures

Office of the Registrar of Birth and Death Paikara Union Parished Kalibati, Tangnit

Birth Certificate
[pub. 4], of Buich and Duals Registration (Union Fernitural) Builds. 278(m)
(Extract from Birth Register)