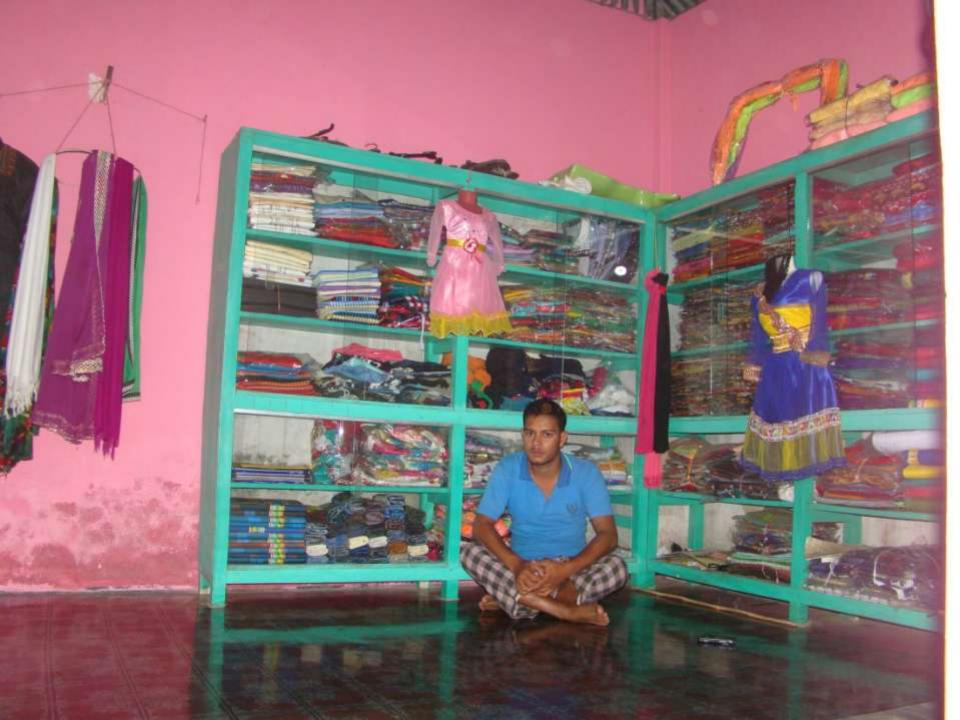

| Proposed Nobin Udyokta Business Info              |          |                                                                                                                                                                                                                                                                                                                                                                                         |  |  |
|---------------------------------------------------|----------|-----------------------------------------------------------------------------------------------------------------------------------------------------------------------------------------------------------------------------------------------------------------------------------------------------------------------------------------------------------------------------------------|--|--|
| Business Name                                     | :        | SULTAN STORE                                                                                                                                                                                                                                                                                                                                                                            |  |  |
| Location                                          | :        | Baliata Bazar,Kalihati,Tangail.                                                                                                                                                                                                                                                                                                                                                         |  |  |
| Total Investment in BDT                           | :        | BDT 2,45,000                                                                                                                                                                                                                                                                                                                                                                            |  |  |
| Financing                                         | :        | Self BDT 1,45,000(from existing business) 59% Required Investment BDT 1,00,000(as equity) 41%                                                                                                                                                                                                                                                                                           |  |  |
| Present salary/drawings from business (estimates) | :        | BDT 5,000                                                                                                                                                                                                                                                                                                                                                                               |  |  |
| Proposed Salary                                   | <b>:</b> | BDT 5,000                                                                                                                                                                                                                                                                                                                                                                               |  |  |
| Size of shop                                      | <b>:</b> | 11 ft x 8 ft= 88 square ft                                                                                                                                                                                                                                                                                                                                                              |  |  |
| Security of the shop                              | :        | 00                                                                                                                                                                                                                                                                                                                                                                                      |  |  |
| Implementation                                    | :        | <ul> <li>The business is planned to be scaled up by investment in existing goods like; Sharee, Lungee, Three Piece, Pant, T-shirt etc.</li> <li>Average 15% gain on sale.</li> <li>The business is operating by entrepreneur. Existing no employee.</li> <li>The business is rented.</li> <li>Collects goods from, Elenga Tangail.</li> <li>Agreed grace period is 4 months.</li> </ul> |  |  |

# **FAMILY PICTURE**