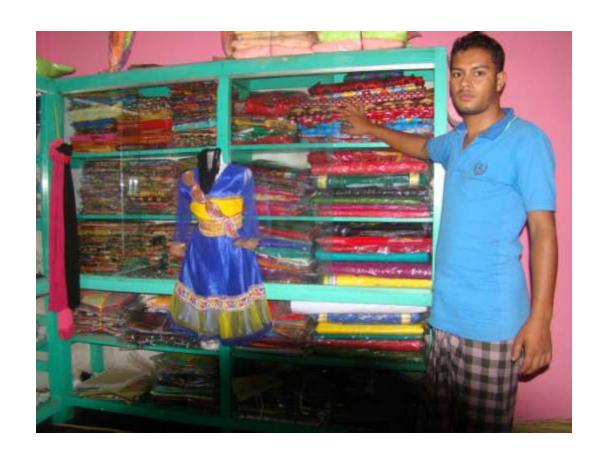

| Proposed Nobin Udyokta Business Info              |          |                                                                                                                                                                                                                                                                                                                                                                                         |  |  |
|---------------------------------------------------|----------|-----------------------------------------------------------------------------------------------------------------------------------------------------------------------------------------------------------------------------------------------------------------------------------------------------------------------------------------------------------------------------------------|--|--|
| Business Name                                     | :        | SULTAN STORE                                                                                                                                                                                                                                                                                                                                                                            |  |  |
| Location                                          | :        | Baliata Bazar,Kalihati,Tangail.                                                                                                                                                                                                                                                                                                                                                         |  |  |
| Total Investment in BDT                           | :        | BDT 2,45,000                                                                                                                                                                                                                                                                                                                                                                            |  |  |
| Financing                                         | :        | Self BDT 1,45,000(from existing business) 59% Required Investment BDT 1,00,000(as equity) 41%                                                                                                                                                                                                                                                                                           |  |  |
| Present salary/drawings from business (estimates) | :        | BDT 5,000                                                                                                                                                                                                                                                                                                                                                                               |  |  |
| Proposed Salary                                   | <b>:</b> | BDT 5,000                                                                                                                                                                                                                                                                                                                                                                               |  |  |
| Size of shop                                      | <b>:</b> | 11 ft x 8 ft= 88 square ft                                                                                                                                                                                                                                                                                                                                                              |  |  |
| Security of the shop                              | :        | 00                                                                                                                                                                                                                                                                                                                                                                                      |  |  |
| Implementation                                    | :        | <ul> <li>The business is planned to be scaled up by investment in existing goods like; Sharee, Lungee, Three Piece, Pant, T-shirt etc.</li> <li>Average 15% gain on sale.</li> <li>The business is operating by entrepreneur. Existing no employee.</li> <li>The business is rented.</li> <li>Collects goods from, Elenga Tangail.</li> <li>Agreed grace period is 4 months.</li> </ul> |  |  |