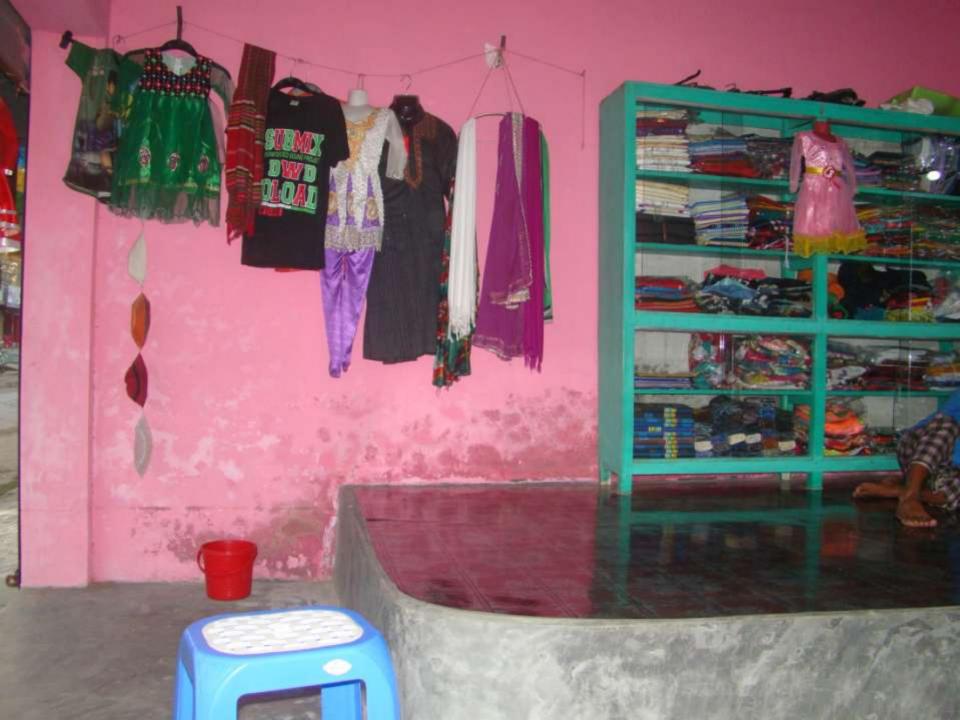

| Proposed Nobin Udyokta Business Info              |          |                                                                                                                                                                                                                                                                                                                                                                                         |  |  |
|---------------------------------------------------|----------|-----------------------------------------------------------------------------------------------------------------------------------------------------------------------------------------------------------------------------------------------------------------------------------------------------------------------------------------------------------------------------------------|--|--|
| Business Name                                     | :        | SULTAN STORE                                                                                                                                                                                                                                                                                                                                                                            |  |  |
| Location                                          | :        | Baliata Bazar,Kalihati,Tangail.                                                                                                                                                                                                                                                                                                                                                         |  |  |
| Total Investment in BDT                           | :        | BDT 2,45,000                                                                                                                                                                                                                                                                                                                                                                            |  |  |
| Financing                                         | :        | Self BDT 1,45,000(from existing business) 59% Required Investment BDT 1,00,000(as equity) 41%                                                                                                                                                                                                                                                                                           |  |  |
| Present salary/drawings from business (estimates) | :        | BDT 5,000                                                                                                                                                                                                                                                                                                                                                                               |  |  |
| Proposed Salary                                   | <b>:</b> | BDT 5,000                                                                                                                                                                                                                                                                                                                                                                               |  |  |
| Size of shop                                      | <b>:</b> | 11 ft x 8 ft= 88 square ft                                                                                                                                                                                                                                                                                                                                                              |  |  |
| Security of the shop                              | :        | 00                                                                                                                                                                                                                                                                                                                                                                                      |  |  |
| Implementation                                    | :        | <ul> <li>The business is planned to be scaled up by investment in existing goods like; Sharee, Lungee, Three Piece, Pant, T-shirt etc.</li> <li>Average 15% gain on sale.</li> <li>The business is operating by entrepreneur. Existing no employee.</li> <li>The business is rented.</li> <li>Collects goods from, Elenga Tangail.</li> <li>Agreed grace period is 4 months.</li> </ul> |  |  |

# Pictures

Office of the Registrar of Birth and Death Paikara Union Parished Kalibati, Tangnit

Birth Certificate
[pub. 4], of Buich and Duals Registration (Union Fernitural) Builds. 278(m)
(Extract from Birth Register)