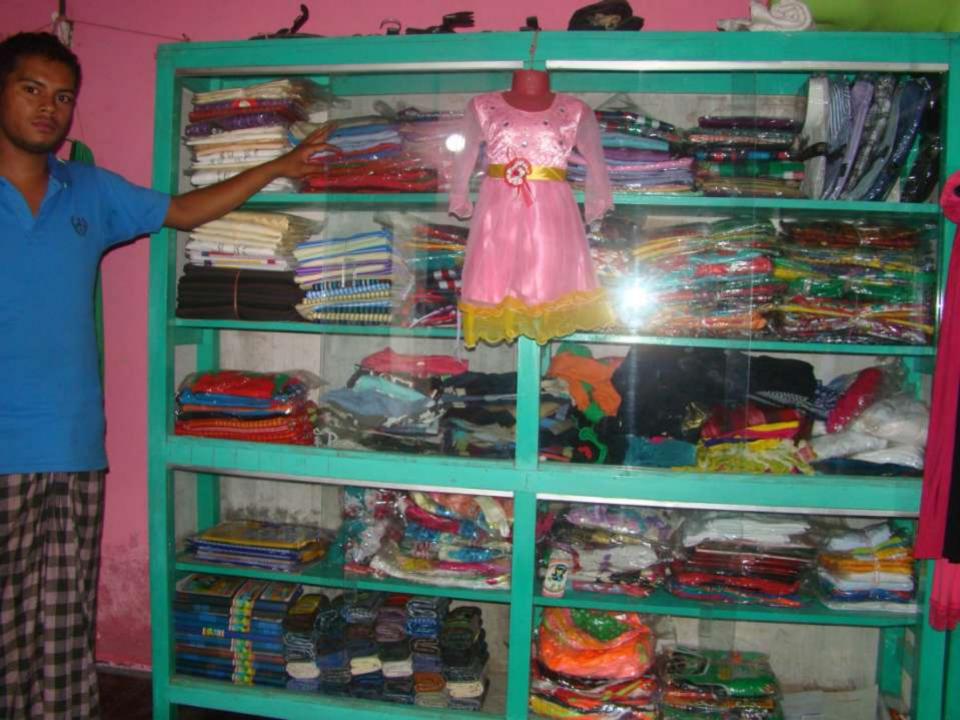

| Proposed Nobin Udyokta Business Info              |          |                                                                                                                                                                                                                                                                                                                                                                                         |  |  |
|---------------------------------------------------|----------|-----------------------------------------------------------------------------------------------------------------------------------------------------------------------------------------------------------------------------------------------------------------------------------------------------------------------------------------------------------------------------------------|--|--|
| Business Name                                     | :        | SULTAN STORE                                                                                                                                                                                                                                                                                                                                                                            |  |  |
| Location                                          | :        | Baliata Bazar,Kalihati,Tangail.                                                                                                                                                                                                                                                                                                                                                         |  |  |
| Total Investment in BDT                           | :        | BDT 2,45,000                                                                                                                                                                                                                                                                                                                                                                            |  |  |
| Financing                                         | :        | Self BDT 1,45,000(from existing business) 59% Required Investment BDT 1,00,000(as equity) 41%                                                                                                                                                                                                                                                                                           |  |  |
| Present salary/drawings from business (estimates) | :        | BDT 5,000                                                                                                                                                                                                                                                                                                                                                                               |  |  |
| Proposed Salary                                   | <b>:</b> | BDT 5,000                                                                                                                                                                                                                                                                                                                                                                               |  |  |
| Size of shop                                      | <b>:</b> | 11 ft x 8 ft= 88 square ft                                                                                                                                                                                                                                                                                                                                                              |  |  |
| Security of the shop                              | :        | 00                                                                                                                                                                                                                                                                                                                                                                                      |  |  |
| Implementation                                    | :        | <ul> <li>The business is planned to be scaled up by investment in existing goods like; Sharee, Lungee, Three Piece, Pant, T-shirt etc.</li> <li>Average 15% gain on sale.</li> <li>The business is operating by entrepreneur. Existing no employee.</li> <li>The business is rented.</li> <li>Collects goods from, Elenga Tangail.</li> <li>Agreed grace period is 4 months.</li> </ul> |  |  |

# **FAMILY PICTURE**