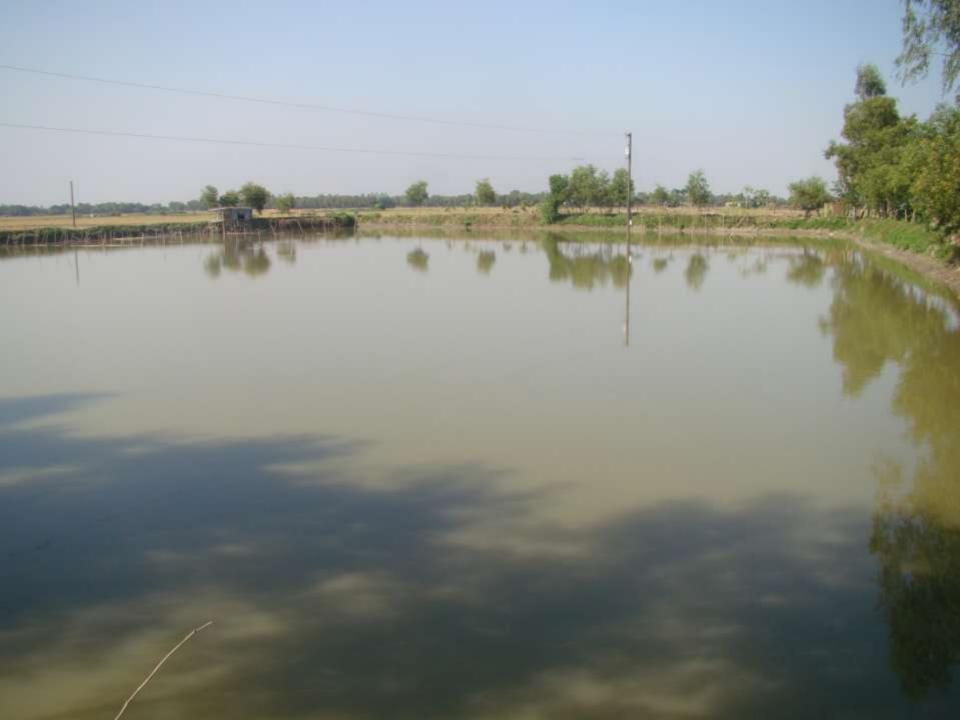

| Proposed Nobin Udyokta Business Info              |   |                                                                                                                                                                                                                                                                                                                     |  |
|---------------------------------------------------|---|---------------------------------------------------------------------------------------------------------------------------------------------------------------------------------------------------------------------------------------------------------------------------------------------------------------------|--|
| Business Name                                     | : | JAHANGIR MOTSHO KHAMAR                                                                                                                                                                                                                                                                                              |  |
| Location                                          | : | Merua Gona,Kamanna,Delduar.                                                                                                                                                                                                                                                                                         |  |
| `                                                 | : | BDT 3,00,000                                                                                                                                                                                                                                                                                                        |  |
| Financing                                         | : | Self BDT 2,00,000(from existing business) 67% Required Investment BDT 1,00,000(as equity) 33%                                                                                                                                                                                                                       |  |
| Present salary/drawings from business (estimates) | : | BDT 5,000                                                                                                                                                                                                                                                                                                           |  |
| Proposed Salary                                   | : | BDT 5,000                                                                                                                                                                                                                                                                                                           |  |
| Size of pond                                      | : | 350 Decimal                                                                                                                                                                                                                                                                                                         |  |
| Security of the shop                              | : | 50,000tk/year (Leased pond)                                                                                                                                                                                                                                                                                         |  |
| Implementation                                    | : | <ul> <li>The business is planned to be scaled up by investment in Fisheries.</li> <li>The business is operating by entrepreneur. Existing one employee. One will be appointed in future.</li> <li>The pond is leased.</li> <li>Collects goods from Maimansing.</li> <li>Agreed grace period is 6 months.</li> </ul> |  |