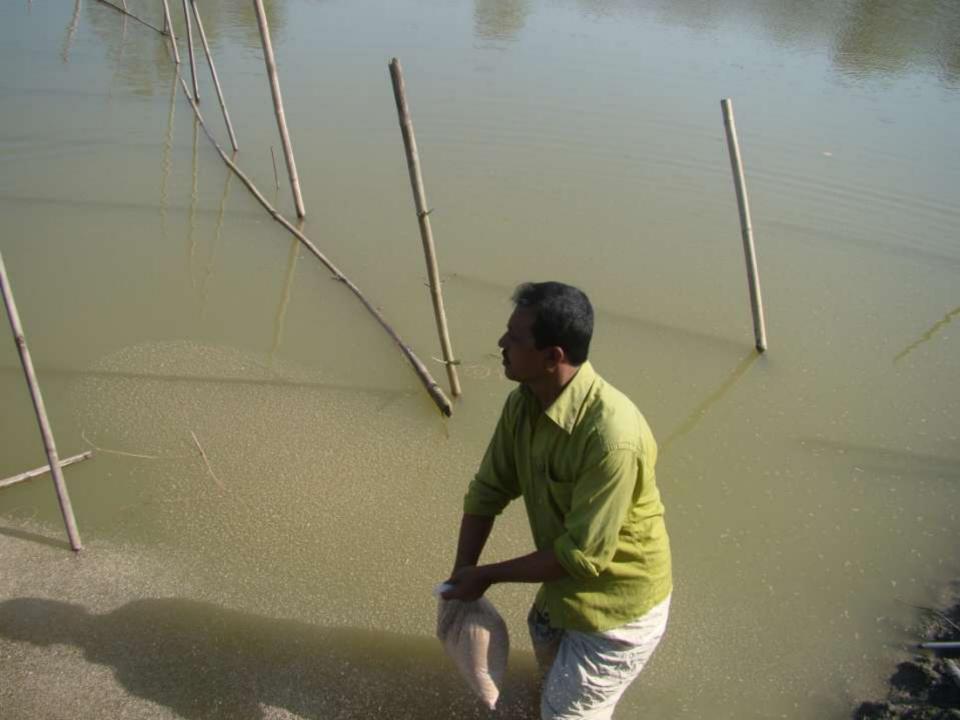

| Proposed Nobin Udyokta Business Info              |   |                                                                                                                                                                                                                                                                                                                     |  |
|---------------------------------------------------|---|---------------------------------------------------------------------------------------------------------------------------------------------------------------------------------------------------------------------------------------------------------------------------------------------------------------------|--|
| Business Name                                     | : | JAHANGIR MOTSHO KHAMAR                                                                                                                                                                                                                                                                                              |  |
| Location                                          | : | Merua Gona,Kamanna,Delduar.                                                                                                                                                                                                                                                                                         |  |
| `                                                 | : | BDT 3,00,000                                                                                                                                                                                                                                                                                                        |  |
| Financing                                         | : | Self BDT 2,00,000(from existing business) 67% Required Investment BDT 1,00,000(as equity) 33%                                                                                                                                                                                                                       |  |
| Present salary/drawings from business (estimates) | : | BDT 5,000                                                                                                                                                                                                                                                                                                           |  |
| Proposed Salary                                   | : | BDT 5,000                                                                                                                                                                                                                                                                                                           |  |
| Size of pond                                      | : | 350 Decimal                                                                                                                                                                                                                                                                                                         |  |
| Security of the shop                              | : | 50,000tk/year (Leased pond)                                                                                                                                                                                                                                                                                         |  |
| Implementation                                    | : | <ul> <li>The business is planned to be scaled up by investment in Fisheries.</li> <li>The business is operating by entrepreneur. Existing one employee. One will be appointed in future.</li> <li>The pond is leased.</li> <li>Collects goods from Maimansing.</li> <li>Agreed grace period is 6 months.</li> </ul> |  |