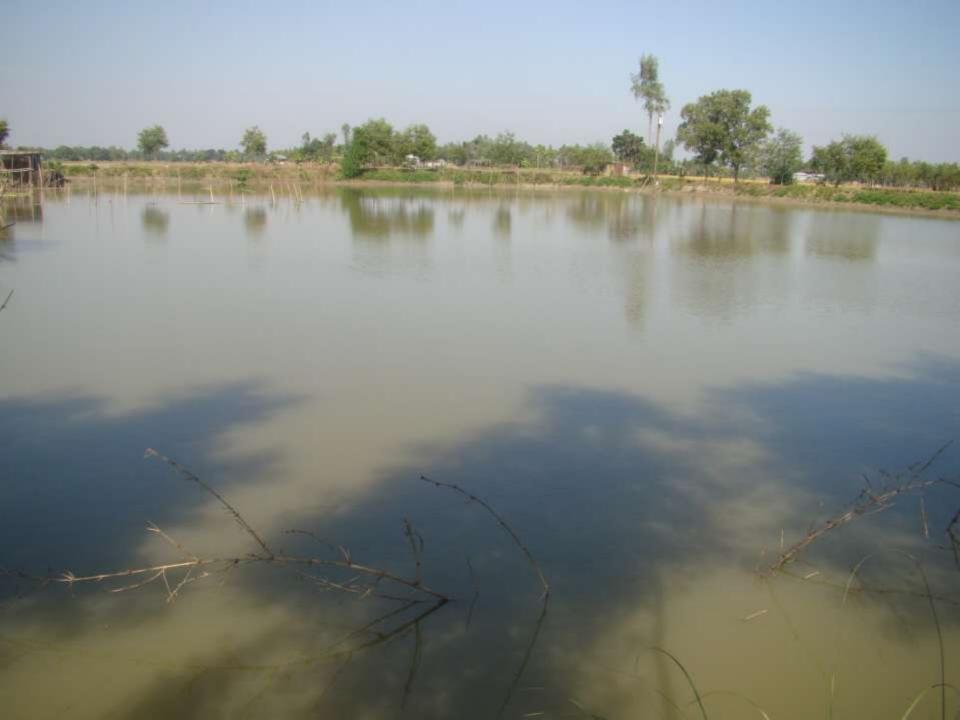

| Proposed Nobin Udyokta Business Info              |   |                                                                                                                                                                                                                                                                                                                     |  |
|---------------------------------------------------|---|---------------------------------------------------------------------------------------------------------------------------------------------------------------------------------------------------------------------------------------------------------------------------------------------------------------------|--|
| Business Name                                     | : | JAHANGIR MOTSHO KHAMAR                                                                                                                                                                                                                                                                                              |  |
| Location                                          | : | Merua Gona,Kamanna,Delduar.                                                                                                                                                                                                                                                                                         |  |
| `                                                 | : | BDT 3,00,000                                                                                                                                                                                                                                                                                                        |  |
| Financing                                         | : | Self BDT 2,00,000(from existing business) 67% Required Investment BDT 1,00,000(as equity) 33%                                                                                                                                                                                                                       |  |
| Present salary/drawings from business (estimates) | : | BDT 5,000                                                                                                                                                                                                                                                                                                           |  |
| Proposed Salary                                   | : | BDT 5,000                                                                                                                                                                                                                                                                                                           |  |
| Size of pond                                      | : | 350 Decimal                                                                                                                                                                                                                                                                                                         |  |
| Security of the shop                              | : | 50,000tk/year (Leased pond)                                                                                                                                                                                                                                                                                         |  |
| Implementation                                    | : | <ul> <li>The business is planned to be scaled up by investment in Fisheries.</li> <li>The business is operating by entrepreneur. Existing one employee. One will be appointed in future.</li> <li>The pond is leased.</li> <li>Collects goods from Maimansing.</li> <li>Agreed grace period is 6 months.</li> </ul> |  |