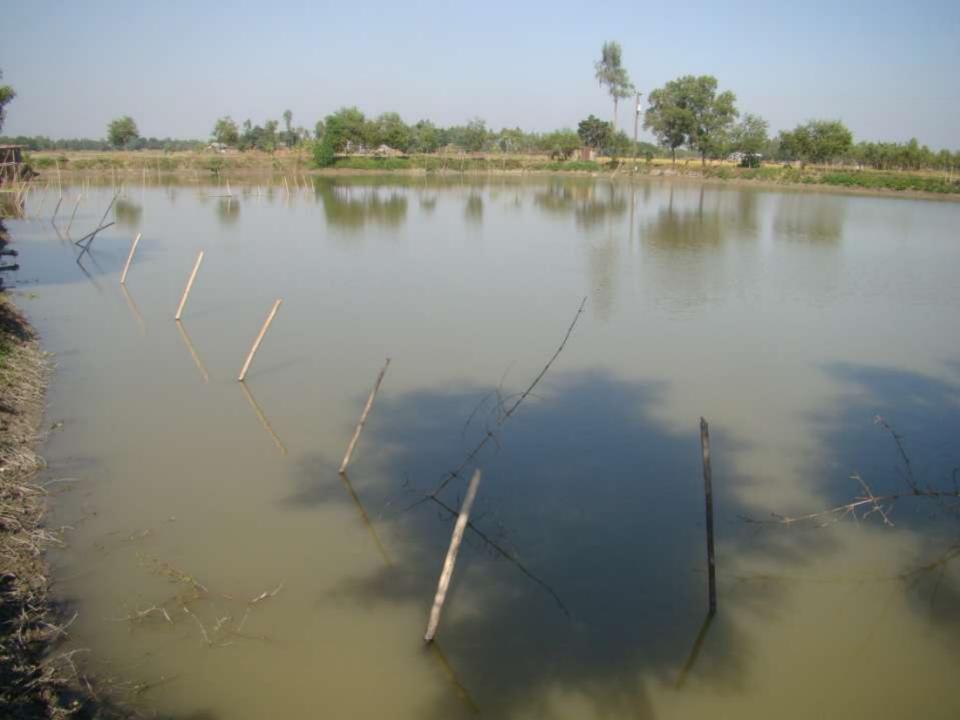

| Proposed Nobin Udyokta Business Info              |   |                                                                                                                                                                                                                                                                                                                     |  |
|---------------------------------------------------|---|---------------------------------------------------------------------------------------------------------------------------------------------------------------------------------------------------------------------------------------------------------------------------------------------------------------------|--|
| Business Name                                     | : | JAHANGIR MOTSHO KHAMAR                                                                                                                                                                                                                                                                                              |  |
| Location                                          | : | Merua Gona,Kamanna,Delduar.                                                                                                                                                                                                                                                                                         |  |
| `                                                 | : | BDT 3,00,000                                                                                                                                                                                                                                                                                                        |  |
| Financing                                         | : | Self BDT 2,00,000(from existing business) 67% Required Investment BDT 1,00,000(as equity) 33%                                                                                                                                                                                                                       |  |
| Present salary/drawings from business (estimates) | : | BDT 5,000                                                                                                                                                                                                                                                                                                           |  |
| Proposed Salary                                   | : | BDT 5,000                                                                                                                                                                                                                                                                                                           |  |
| Size of pond                                      | : | 350 Decimal                                                                                                                                                                                                                                                                                                         |  |
| Security of the shop                              | : | 50,000tk/year (Leased pond)                                                                                                                                                                                                                                                                                         |  |
| Implementation                                    | : | <ul> <li>The business is planned to be scaled up by investment in Fisheries.</li> <li>The business is operating by entrepreneur. Existing one employee. One will be appointed in future.</li> <li>The pond is leased.</li> <li>Collects goods from Maimansing.</li> <li>Agreed grace period is 6 months.</li> </ul> |  |