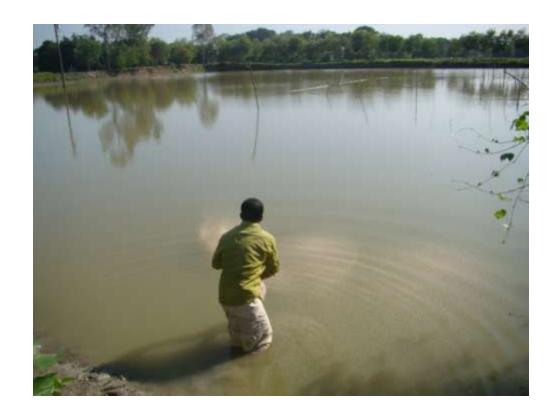

| Proposed Nobin Udyokta Business Info              |   |                                                                                                                                                                                                                                                                                                                     |  |
|---------------------------------------------------|---|---------------------------------------------------------------------------------------------------------------------------------------------------------------------------------------------------------------------------------------------------------------------------------------------------------------------|--|
| Business Name                                     | : | JAHANGIR MOTSHO KHAMAR                                                                                                                                                                                                                                                                                              |  |
| Location                                          | : | Merua Gona,Kamanna,Delduar.                                                                                                                                                                                                                                                                                         |  |
| `                                                 | : | BDT 3,00,000                                                                                                                                                                                                                                                                                                        |  |
| Financing                                         | : | Self BDT 2,00,000(from existing business) 67% Required Investment BDT 1,00,000(as equity) 33%                                                                                                                                                                                                                       |  |
| Present salary/drawings from business (estimates) | : | BDT 5,000                                                                                                                                                                                                                                                                                                           |  |
| Proposed Salary                                   | : | BDT 5,000                                                                                                                                                                                                                                                                                                           |  |
| Size of pond                                      | : | 350 Decimal                                                                                                                                                                                                                                                                                                         |  |
| Security of the shop                              | : | 50,000tk/year (Leased pond)                                                                                                                                                                                                                                                                                         |  |
| Implementation                                    | : | <ul> <li>The business is planned to be scaled up by investment in Fisheries.</li> <li>The business is operating by entrepreneur. Existing one employee. One will be appointed in future.</li> <li>The pond is leased.</li> <li>Collects goods from Maimansing.</li> <li>Agreed grace period is 6 months.</li> </ul> |  |