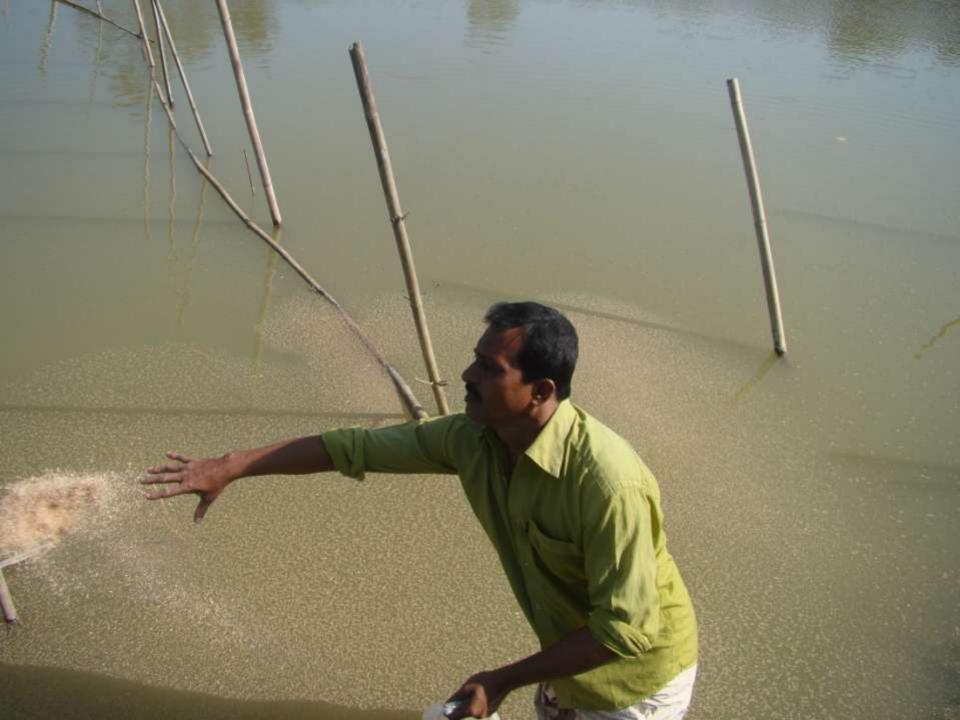

| Proposed Nobin Udyokta Business Info              |   |                                                                                                                                                                                                                                                                                                                     |  |
|---------------------------------------------------|---|---------------------------------------------------------------------------------------------------------------------------------------------------------------------------------------------------------------------------------------------------------------------------------------------------------------------|--|
| Business Name                                     | : | JAHANGIR MOTSHO KHAMAR                                                                                                                                                                                                                                                                                              |  |
| Location                                          | : | Merua Gona,Kamanna,Delduar.                                                                                                                                                                                                                                                                                         |  |
| `                                                 | : | BDT 3,00,000                                                                                                                                                                                                                                                                                                        |  |
| Financing                                         | : | Self BDT 2,00,000(from existing business) 67% Required Investment BDT 1,00,000(as equity) 33%                                                                                                                                                                                                                       |  |
| Present salary/drawings from business (estimates) | : | BDT 5,000                                                                                                                                                                                                                                                                                                           |  |
| Proposed Salary                                   | : | BDT 5,000                                                                                                                                                                                                                                                                                                           |  |
| Size of pond                                      | : | 350 Decimal                                                                                                                                                                                                                                                                                                         |  |
| Security of the shop                              | : | 50,000tk/year (Leased pond)                                                                                                                                                                                                                                                                                         |  |
| Implementation                                    | : | <ul> <li>The business is planned to be scaled up by investment in Fisheries.</li> <li>The business is operating by entrepreneur. Existing one employee. One will be appointed in future.</li> <li>The pond is leased.</li> <li>Collects goods from Maimansing.</li> <li>Agreed grace period is 6 months.</li> </ul> |  |