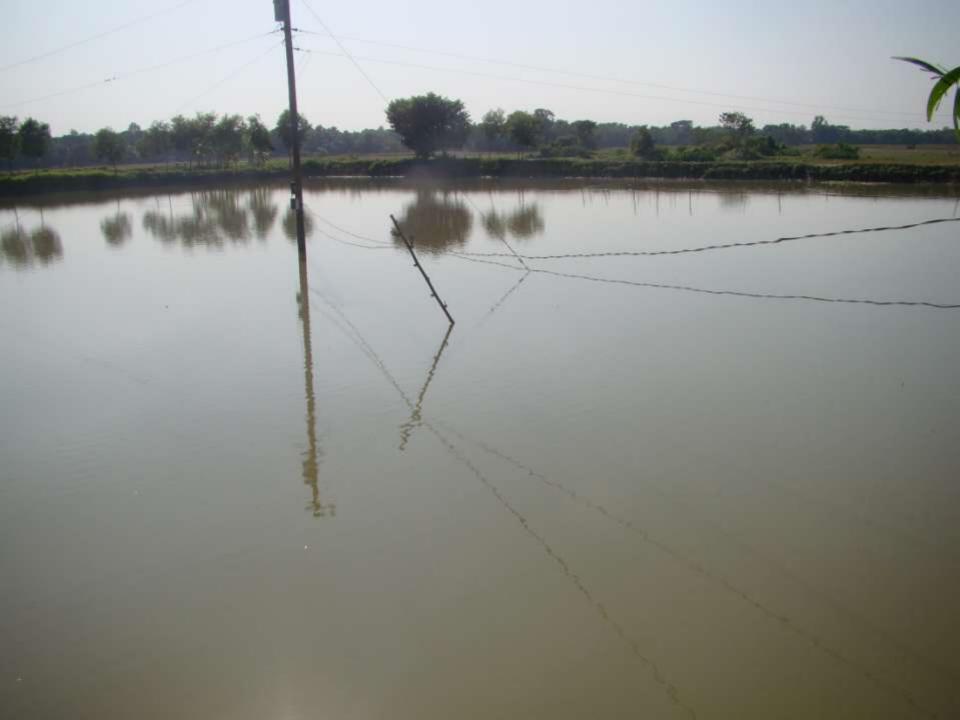

| Proposed Nobin Udyokta Business Info              |   |                                                                                                                                                                                                                                                                                                                     |  |
|---------------------------------------------------|---|---------------------------------------------------------------------------------------------------------------------------------------------------------------------------------------------------------------------------------------------------------------------------------------------------------------------|--|
| Business Name                                     | : | JAHANGIR MOTSHO KHAMAR                                                                                                                                                                                                                                                                                              |  |
| Location                                          | : | Merua Gona,Kamanna,Delduar.                                                                                                                                                                                                                                                                                         |  |
| `                                                 | : | BDT 3,00,000                                                                                                                                                                                                                                                                                                        |  |
| Financing                                         | : | Self BDT 2,00,000(from existing business) 67% Required Investment BDT 1,00,000(as equity) 33%                                                                                                                                                                                                                       |  |
| Present salary/drawings from business (estimates) | : | BDT 5,000                                                                                                                                                                                                                                                                                                           |  |
| Proposed Salary                                   | : | BDT 5,000                                                                                                                                                                                                                                                                                                           |  |
| Size of pond                                      | : | 350 Decimal                                                                                                                                                                                                                                                                                                         |  |
| Security of the shop                              | : | 50,000tk/year (Leased pond)                                                                                                                                                                                                                                                                                         |  |
| Implementation                                    | : | <ul> <li>The business is planned to be scaled up by investment in Fisheries.</li> <li>The business is operating by entrepreneur. Existing one employee. One will be appointed in future.</li> <li>The pond is leased.</li> <li>Collects goods from Maimansing.</li> <li>Agreed grace period is 6 months.</li> </ul> |  |

# Pictures

fertigeler egufer atte

পুকুর লিজনামা

লয়াবোদা, মোট ১টি পুৰুত্ব মুহ ৩,৬৫,০০০/- টাকা।

STORE FOR THE RES. STATE CRESTON, STATE CRESTORY

বামার লোচ মের জাহাদীর আলম, পিতা, মৃত কালো মিয়া, নাকিল-E. CHIEL BREEZE !