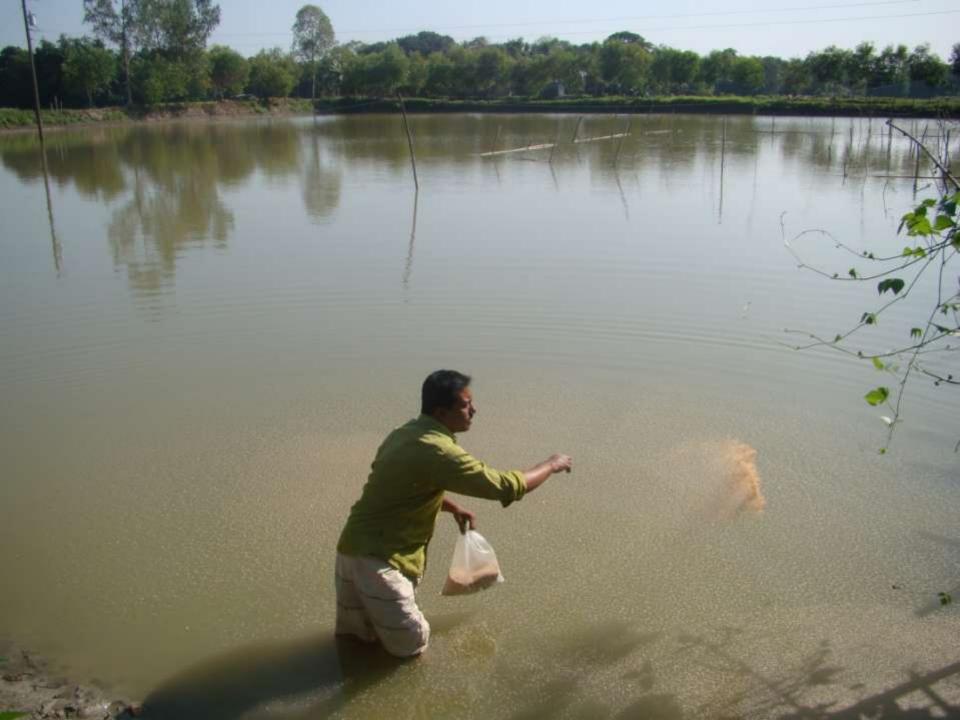

| Proposed Nobin Udyokta Business Info              |   |                                                                                                                                                                                                                                                                                                                     |  |
|---------------------------------------------------|---|---------------------------------------------------------------------------------------------------------------------------------------------------------------------------------------------------------------------------------------------------------------------------------------------------------------------|--|
| Business Name                                     | : | JAHANGIR MOTSHO KHAMAR                                                                                                                                                                                                                                                                                              |  |
| Location                                          | : | Merua Gona,Kamanna,Delduar.                                                                                                                                                                                                                                                                                         |  |
| `                                                 | : | BDT 3,00,000                                                                                                                                                                                                                                                                                                        |  |
| Financing                                         | : | Self BDT 2,00,000(from existing business) 67% Required Investment BDT 1,00,000(as equity) 33%                                                                                                                                                                                                                       |  |
| Present salary/drawings from business (estimates) | : | BDT 5,000                                                                                                                                                                                                                                                                                                           |  |
| Proposed Salary                                   | : | BDT 5,000                                                                                                                                                                                                                                                                                                           |  |
| Size of pond                                      | : | 350 Decimal                                                                                                                                                                                                                                                                                                         |  |
| Security of the shop                              | : | 50,000tk/year (Leased pond)                                                                                                                                                                                                                                                                                         |  |
| Implementation                                    | : | <ul> <li>The business is planned to be scaled up by investment in Fisheries.</li> <li>The business is operating by entrepreneur. Existing one employee. One will be appointed in future.</li> <li>The pond is leased.</li> <li>Collects goods from Maimansing.</li> <li>Agreed grace period is 6 months.</li> </ul> |  |

# Pictures

fertigeler egufer atte

পুকুর লিজনামা

লয়াবোদা, মোট ১টি পুৰুত্ব মুহ ৩,৬৫,০০০/- টাকা।

STORE FOR THE RES. STATE CRESTON, STATE CRESTORY

বামার লোচ মের জাহাদীর আলম, পিতা, মৃত কালো মিয়া, নাকিল-E. CHIEL BREEZE !