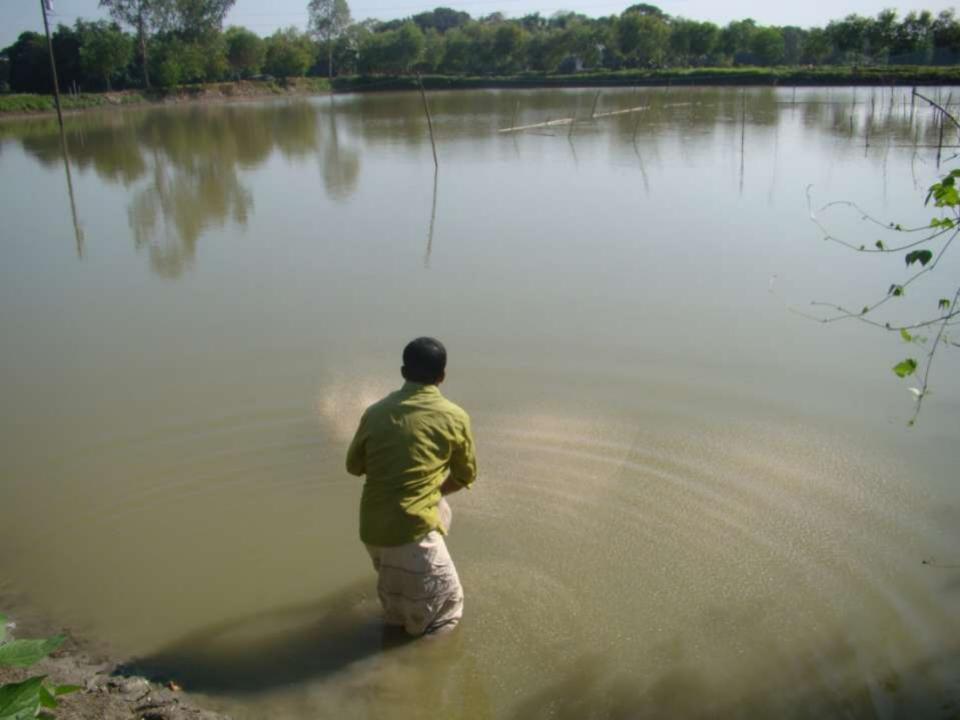

| Proposed Nobin Udyokta Business Info              |   |                                                                                                                                                                                                                                                                                                                     |  |
|---------------------------------------------------|---|---------------------------------------------------------------------------------------------------------------------------------------------------------------------------------------------------------------------------------------------------------------------------------------------------------------------|--|
| Business Name                                     | : | JAHANGIR MOTSHO KHAMAR                                                                                                                                                                                                                                                                                              |  |
| Location                                          | : | Merua Gona,Kamanna,Delduar.                                                                                                                                                                                                                                                                                         |  |
| `                                                 | : | BDT 3,00,000                                                                                                                                                                                                                                                                                                        |  |
| Financing                                         | : | Self BDT 2,00,000(from existing business) 67% Required Investment BDT 1,00,000(as equity) 33%                                                                                                                                                                                                                       |  |
| Present salary/drawings from business (estimates) | : | BDT 5,000                                                                                                                                                                                                                                                                                                           |  |
| Proposed Salary                                   | : | BDT 5,000                                                                                                                                                                                                                                                                                                           |  |
| Size of pond                                      | : | 350 Decimal                                                                                                                                                                                                                                                                                                         |  |
| Security of the shop                              | : | 50,000tk/year (Leased pond)                                                                                                                                                                                                                                                                                         |  |
| Implementation                                    | : | <ul> <li>The business is planned to be scaled up by investment in Fisheries.</li> <li>The business is operating by entrepreneur. Existing one employee. One will be appointed in future.</li> <li>The pond is leased.</li> <li>Collects goods from Maimansing.</li> <li>Agreed grace period is 6 months.</li> </ul> |  |