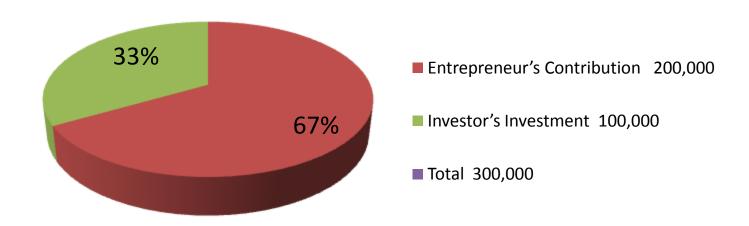

| Proposed Nobin Udyokta Business Info              |   |                                                                                                                                                                                                                                                                                                                     |  |
|---------------------------------------------------|---|---------------------------------------------------------------------------------------------------------------------------------------------------------------------------------------------------------------------------------------------------------------------------------------------------------------------|--|
| Business Name                                     | : | JAHANGIR MOTSHO KHAMAR                                                                                                                                                                                                                                                                                              |  |
| Location                                          | : | Merua Gona,Kamanna,Delduar.                                                                                                                                                                                                                                                                                         |  |
| `                                                 | : | BDT 3,00,000                                                                                                                                                                                                                                                                                                        |  |
| Financing                                         | : | Self BDT 2,00,000(from existing business) 67% Required Investment BDT 1,00,000(as equity) 33%                                                                                                                                                                                                                       |  |
| Present salary/drawings from business (estimates) | : | BDT 5,000                                                                                                                                                                                                                                                                                                           |  |
| Proposed Salary                                   | : | BDT 5,000                                                                                                                                                                                                                                                                                                           |  |
| Size of pond                                      | : | 350 Decimal                                                                                                                                                                                                                                                                                                         |  |
| Security of the shop                              | : | 50,000tk/year (Leased pond)                                                                                                                                                                                                                                                                                         |  |
| Implementation                                    | : | <ul> <li>The business is planned to be scaled up by investment in Fisheries.</li> <li>The business is operating by entrepreneur. Existing one employee. One will be appointed in future.</li> <li>The pond is leased.</li> <li>Collects goods from Maimansing.</li> <li>Agreed grace period is 6 months.</li> </ul> |  |

| Investment Breakdown |  |          |          |                |
|----------------------|--|----------|----------|----------------|
| Particulars          |  | Existing | Proposed | Proposed Total |
| Telapia(500kgx120)   |  | 60,000   |          | 60000          |
| Carph(500kgx150)     |  | 75,000   |          | 75000          |
| Silver Carp (200x80) |  | 15,000   |          | 15000          |
| Lease Payment        |  | 50,000   |          | 50000          |
| Feed(2 Tonsx50000)   |  |          | 100000   | 100000         |
| Total                |  | 200,000  | 100000   | 300000         |