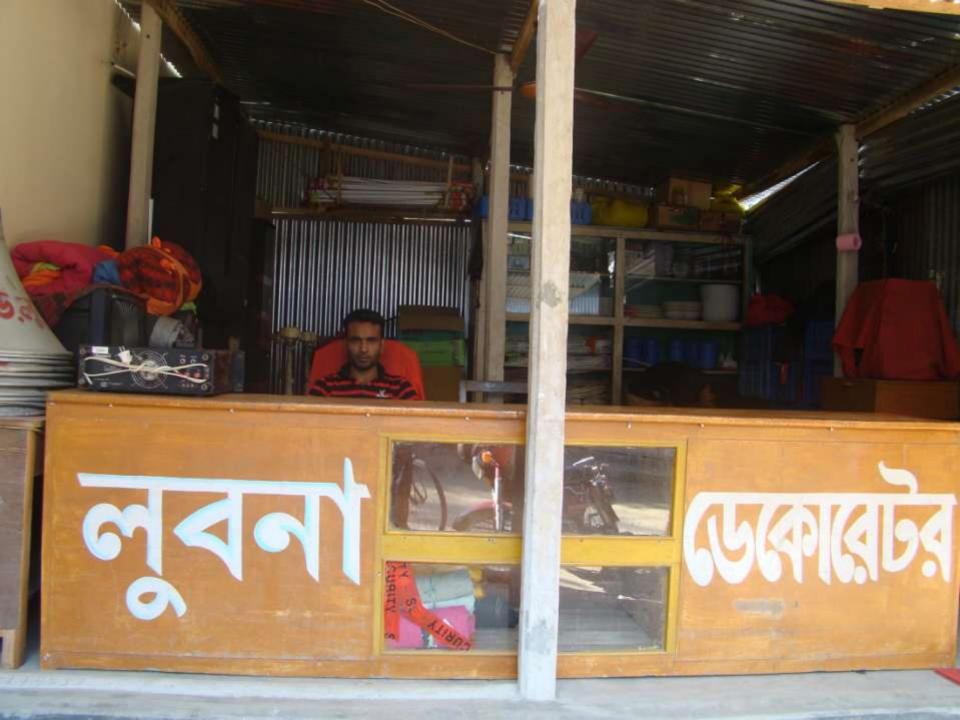

Pictures

second and show one wanted other design and the owner of the second sec sectores of case / and a visual visit STR. MARK Barris Barry II. two in such differ start indice over Case of Street, No. of street, . . ID NO: 19805212319000010 ---at of company source to star we'r and ungend offe or to the mast rate finite roll when we true are square any some