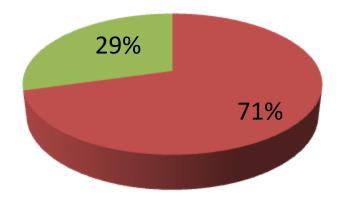

| Proposed Nobin Udyokta Business Info                    |   |                                                                                                                                                                                                                                                                                                                              |  |
|---------------------------------------------------------|---|------------------------------------------------------------------------------------------------------------------------------------------------------------------------------------------------------------------------------------------------------------------------------------------------------------------------------|--|
| Business Name                                           | : | LUVNA DECORATOR                                                                                                                                                                                                                                                                                                              |  |
| Location                                                | : | Charapara Bajar,Delduar                                                                                                                                                                                                                                                                                                      |  |
| Total Investment in BDT                                 | : | BDT 340000                                                                                                                                                                                                                                                                                                                   |  |
| Financing                                               | : | Self BDT 2,40,000(from existing business) 71%<br>Required Investment BDT 1,00,000(as equity) 29%                                                                                                                                                                                                                             |  |
| Present salary/drawings<br>from business<br>(estimates) | : | BDT 5,000                                                                                                                                                                                                                                                                                                                    |  |
| Proposed Salary                                         | : | BDT 5,000                                                                                                                                                                                                                                                                                                                    |  |
| Size of shop                                            | : | 12 ft x 12 ft= 144 square ft                                                                                                                                                                                                                                                                                                 |  |
| Security of the shop                                    | : | Nil                                                                                                                                                                                                                                                                                                                          |  |
| Implementation                                          | : | <ul> <li>The business is planned to be scaled up by investment in decorator business.</li> <li>The business is operating by entrepreneur. Existing 2 employee.</li> <li>Profit 45% on Supply.</li> <li>The shop is rented.</li> <li>Collects goods from Banail.Mirzapur</li> <li>Agreed grace period is 4 months.</li> </ul> |  |