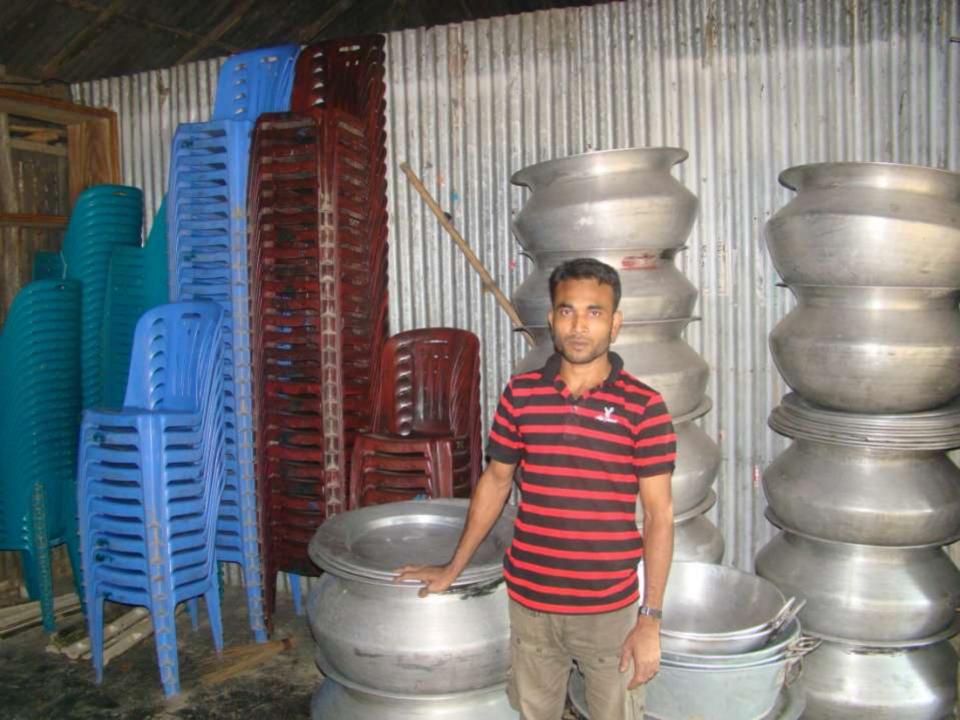

Pictures

second and show one wanted other design and the owner of the second sec sectores of case / and a visual visit STR. MARK Barris Barry II. two in such differ start indice over Case of Street, No. of street, . . ID NO: 19805212319000010 ---at of company source to star we'r and ungend offe or to the mast rate finite roll when we true are square any some