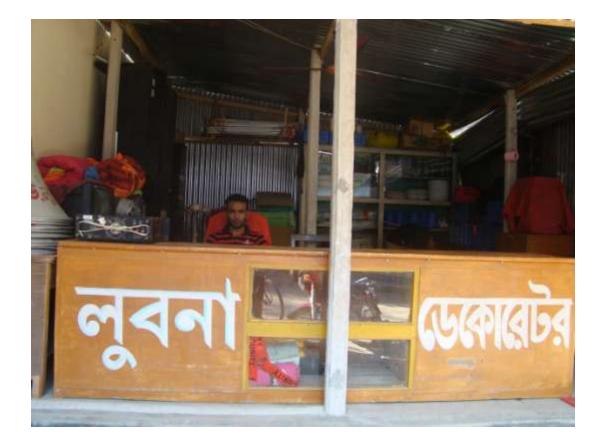

| Proposed Nobin Udyokta Business Info                    |   |                                                                                                                                                                                                                                                                                                                              |  |
|---------------------------------------------------------|---|------------------------------------------------------------------------------------------------------------------------------------------------------------------------------------------------------------------------------------------------------------------------------------------------------------------------------|--|
| Business Name                                           | : | LUVNA DECORATOR                                                                                                                                                                                                                                                                                                              |  |
| Location                                                | : | Charapara Bajar,Delduar                                                                                                                                                                                                                                                                                                      |  |
| Total Investment in BDT                                 | : | BDT 340000                                                                                                                                                                                                                                                                                                                   |  |
| Financing                                               | : | Self BDT 2,40,000(from existing business) 71%<br>Required Investment BDT 1,00,000(as equity) 29%                                                                                                                                                                                                                             |  |
| Present salary/drawings<br>from business<br>(estimates) | : | BDT 5,000                                                                                                                                                                                                                                                                                                                    |  |
| Proposed Salary                                         | : | BDT 5,000                                                                                                                                                                                                                                                                                                                    |  |
| Size of shop                                            | : | 12 ft x 12 ft= 144 square ft                                                                                                                                                                                                                                                                                                 |  |
| Security of the shop                                    | : | Nil                                                                                                                                                                                                                                                                                                                          |  |
| Implementation                                          | : | <ul> <li>The business is planned to be scaled up by investment in decorator business.</li> <li>The business is operating by entrepreneur. Existing 2 employee.</li> <li>Profit 45% on Supply.</li> <li>The shop is rented.</li> <li>Collects goods from Banail.Mirzapur</li> <li>Agreed grace period is 4 months.</li> </ul> |  |

Pictures

second and show one wanted other design and the owner of the second sec sectores of case / and a visual visit STR. MARK Barris Barry II. two in such differ start indice over Case of Street, No. of street, . . ID NO: 19805212319000010 ---at of company source to star we'r and ungend offe or to the mast rate finite roll when we true are square any some