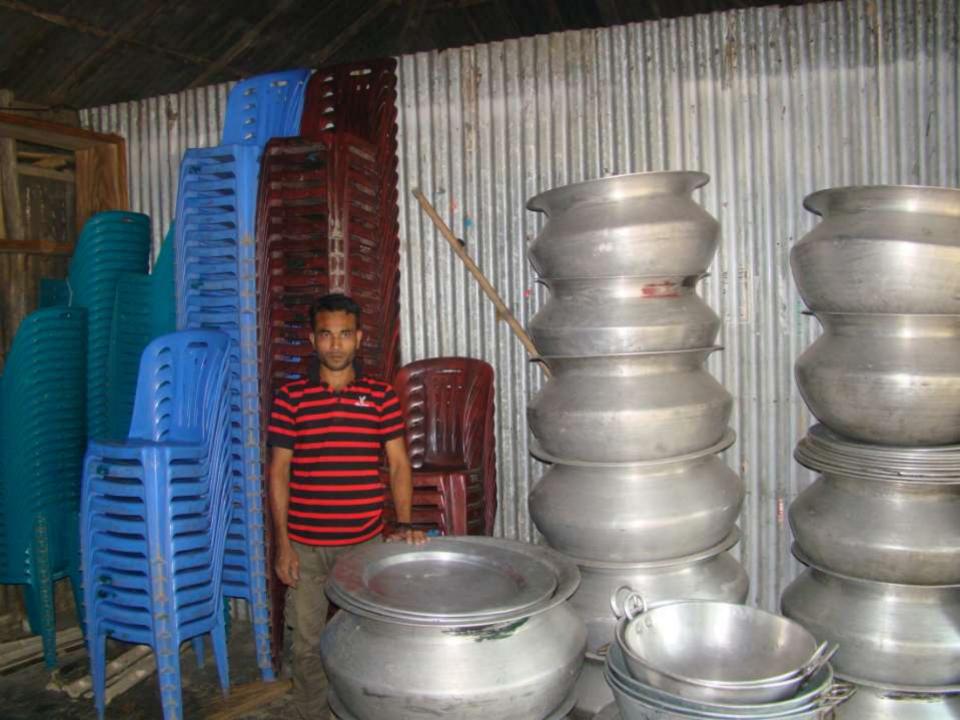

Pictures

second and show one wanted other design and the owner of the second sec sectores of case / and a visual visit STR. MARK Barris Barry II. two in such differ start indice over Case of Street, No. of street, . . ID NO: 19805212319000010 ---at of company source to star we'r and ungend offe or to the mast rate finite roll when we true are square any some