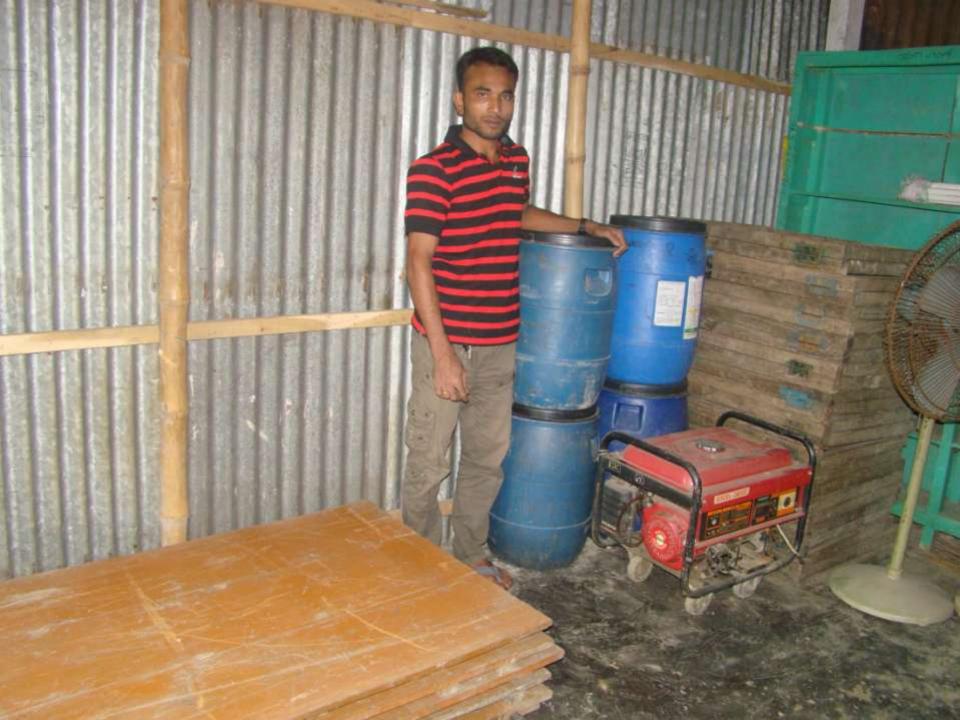

Pictures

second and show one wanted other design and the owner of the second sec sectores of case / and a visual visit STR. MARK Barris Barry II. two in such differ start indice over Case of Street, No. of street, . . ID NO: 19805212319000010 ---at of company source to star we'r and ungend offe or to the mast rate finite roll when we true are square any some