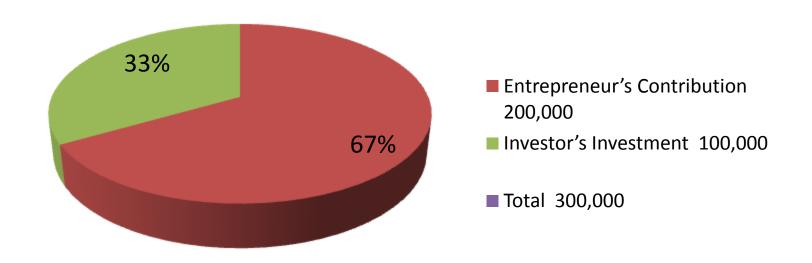

| Investment Breakdown    |          |          |                |  |
|-------------------------|----------|----------|----------------|--|
| Particulars             | Existing | Proposed | Proposed Total |  |
| Cot(3pcx20000)          | 60,000   |          | 60000          |  |
| Waredobe(2 x25000)      | 50,000   |          | 50000          |  |
| Show Case(2x20000)      | 40,000   |          | 40000          |  |
| Slice wood(50 cftx1000) | 50,000   | 100,000  | 150000         |  |
| Total                   | 200,000  | 100000   | 300000         |  |