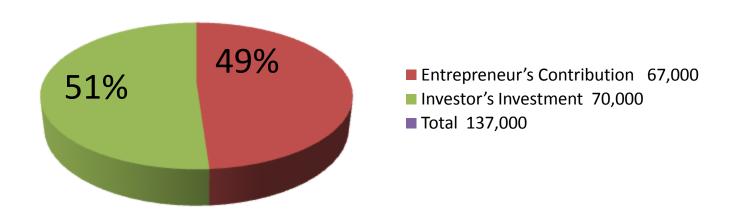

| Investment Breakdown           |          |          |                |  |  |
|--------------------------------|----------|----------|----------------|--|--|
| Particulars                    | Existing | Proposed | Proposed Total |  |  |
| Rise(3bagx1700)                | 5,100    | 17,000   | 22100          |  |  |
| Pulse(20 kgx80)                | 1,600    | 13,000   | 14600          |  |  |
| Oil(60litrex80)                | 4,800    | 15,000   | 19800          |  |  |
| Flour, semolina, biscuit, soft |          |          |                |  |  |
| drinks,cosmetics and etc.      | 35,500   | 25,000   | 60500          |  |  |
| Freeze                         | 20,000   |          | 20000          |  |  |
| Total                          | 67,000   | 70000    | 137000         |  |  |