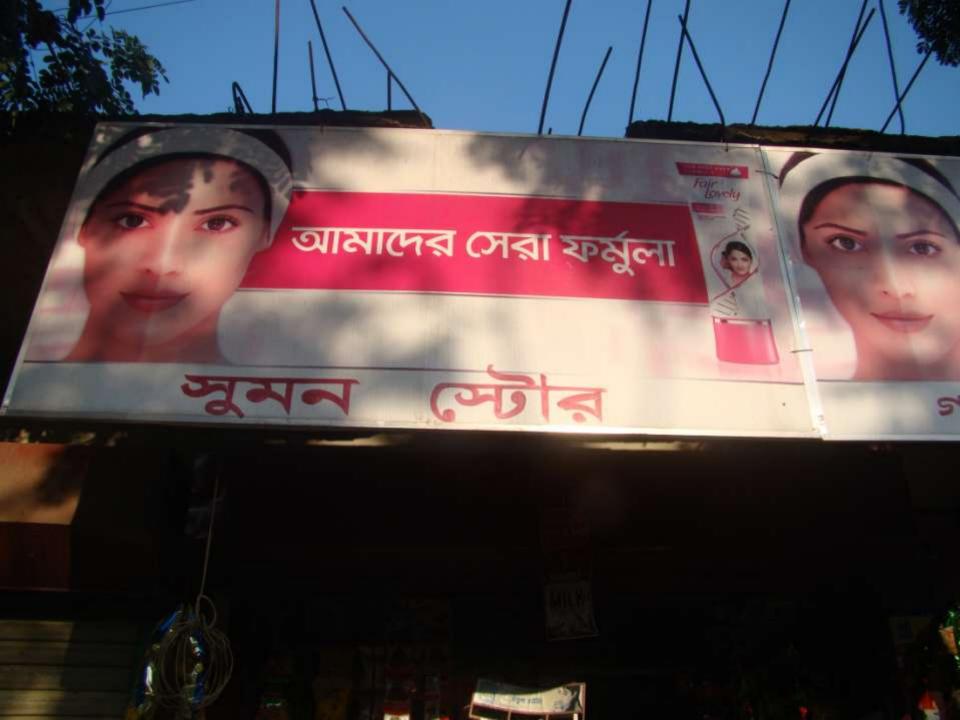

#### **Proposed NU Business Name: SHUMON STORE**

Project identification and prepared by: Md.Ebadat Hossein, Jamurki Unit, Tangail

Project verified by: Md Mizanur Rahman Patwary

| Brief Bio of The Proposed Nobin Udyokta                                                                                                         |         |                                                                                                                                                                                           |  |
|-------------------------------------------------------------------------------------------------------------------------------------------------|---------|-------------------------------------------------------------------------------------------------------------------------------------------------------------------------------------------|--|
| Name                                                                                                                                            | :       | MD SHUMON AHMED                                                                                                                                                                           |  |
| Age                                                                                                                                             | :       | 07-10-1985 (30 Years)                                                                                                                                                                     |  |
| Education, till to date                                                                                                                         | :       | Class Ten.                                                                                                                                                                                |  |
| Marital status                                                                                                                                  | :       | Married                                                                                                                                                                                   |  |
| Children                                                                                                                                        | :       | 1 Son                                                                                                                                                                                     |  |
| No. of siblings:                                                                                                                                | :       | 3 Brothers 7 Sisters                                                                                                                                                                      |  |
| Address                                                                                                                                         | :       | Vill: Galli, P.O: Halalia P.S: Mirzapur, Dist: Tangail                                                                                                                                    |  |
| Parent's and GB related Info (i) Who is GB member (ii) Mother's name (iii) Father's name (iv) GB member's info                                  | : : : : | Mother Father  AMENA BEGUM  MD DUDU SHIKDAR  Branch: Banail, Mirzapur, Centre # 80(Female),  Member ID: 1299/1, Group No: 08  Member since: 29-03-2012 (3 Years)  First loan: 3,000 taka. |  |
| Further Information: (v) Who pays GB loan installment (vi) Mobile lady (vii) Grameen Education Loan (viii) Any other loan like GB, BRAC ASA etc | : : :   | Existing Loan: 19000 Taka, Outstanding Ioan: 9713 Taka Brother No No No                                                                                                                   |  |

| Proposed Nobin Udyokta Business Info              |   |                                                                                                                                                                                                                                                                                                                                                                                                                             |  |
|---------------------------------------------------|---|-----------------------------------------------------------------------------------------------------------------------------------------------------------------------------------------------------------------------------------------------------------------------------------------------------------------------------------------------------------------------------------------------------------------------------|--|
| Business Name                                     | : | SHUMON STORE                                                                                                                                                                                                                                                                                                                                                                                                                |  |
| Location                                          | : | Galli Bajar.Mirzapur                                                                                                                                                                                                                                                                                                                                                                                                        |  |
| Total Investment in BDT                           | : | BDT 1,37,000                                                                                                                                                                                                                                                                                                                                                                                                                |  |
| Financing                                         | : | Self BDT 67,000(from existing business) 49%                                                                                                                                                                                                                                                                                                                                                                                 |  |
|                                                   |   | Required Investment BDT 70000 (as equity) 51%                                                                                                                                                                                                                                                                                                                                                                               |  |
| Present salary/drawings from business (estimates) | : | BDT 5,000                                                                                                                                                                                                                                                                                                                                                                                                                   |  |
| Proposed Salary                                   | : | BDT 5,000                                                                                                                                                                                                                                                                                                                                                                                                                   |  |
| Size of shop                                      | : | 9 ft x 8 ft= 72 square ft                                                                                                                                                                                                                                                                                                                                                                                                   |  |
| Security of the shop                              | : | Nil                                                                                                                                                                                                                                                                                                                                                                                                                         |  |
| Implementation                                    | • | <ul> <li>The business is planned to be scaled up by investment in existing goods like; Rice, Flour, Potato, Bran, Soya bin, Onion, Salt, Chili, Soap, Cosmetics, Soft Drinks, etc</li> <li>Average 15% gain on sales.</li> <li>The business is operating by entrepreneur. Existing no employee.</li> <li>The shop is own.</li> <li>Collects goods from Banail.Mirzapur</li> <li>Agreed grace period is 4 months.</li> </ul> |  |