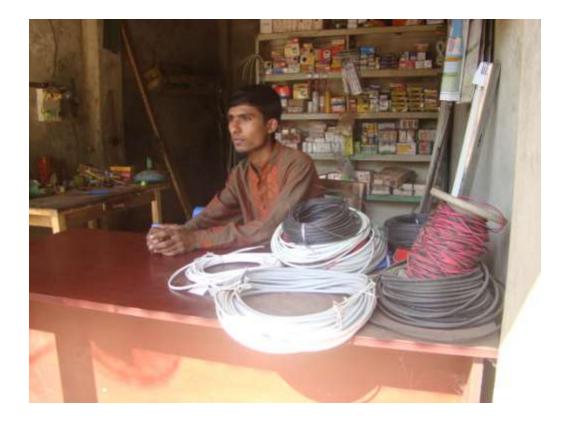

#### Proposed NU Business Name: TAHER ELECTRICS



Project identification and prepared by: Md.Ebadat Hossein, Jamurki Unit, Tangail

Project verified by: Md Mizanur Rahman Patwary



| Brief Bio of The Proposed Nobin Udyokta                                                                                                                        |   |                                                                                                                                                                                                                 |  |  |
|----------------------------------------------------------------------------------------------------------------------------------------------------------------|---|---------------------------------------------------------------------------------------------------------------------