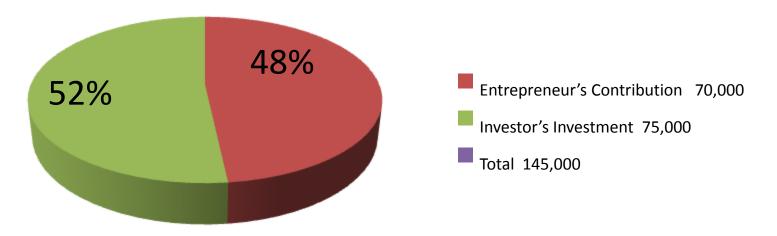

| Proposed Nobin Udyokta Business Info                 |   |                                                                                                                                                                                                                                                                                                                                                                                  |  |  |
|------------------------------------------------------|---|----------------------------------------------------------------------------------------------------------------------------------------------------------------------------------------------------------------------------------------------------------------------------------------------------------------------------------------------------------------------------------|--|--|
| Business Name                                        | : | TAHER ELECTRONICS                                                                                                                                                                                                                                                                                                                                                                |  |  |
| Location                                             | : | Delduar, Dakshin bajar                                                                                                                                                                                                                                                                                                                                                           |  |  |
| <b>、</b>                                             | : | BDT 1,45,000                                                                                                                                                                                                                                                                                                                                                                     |  |  |
| Financing                                            | : | Self BDT 70,000(from existing business) 48%                                                                                                                                                                                                                                                                                                                                      |  |  |
|                                                      |   | Required Investment BDT 75,0000(as equity) 52 %                                                                                                                                                                                                                                                                                                                                  |  |  |
| Present salary/drawings<br>from business (estimates) | : | BDT 5,000                                                                                                                                                                                                                                                                                                                                                                        |  |  |
| Proposed Salary                                      | : | BDT 5,000                                                                                                                                                                                                                                                                                                                                                                        |  |  |
| Size of shop                                         | : | 13 ft x 9 ft= 117 square ft                                                                                                                                                                                                                                                                                                                                                      |  |  |
| Security of the shop                                 | • | 30,000 tk                                                                                                                                                                                                                                                                                                                                                                        |  |  |
| Implementation                                       | : | <ul> <li>The business is planned to be scaled up by investment in existing goods Electrical Accessories.</li> <li>Average 15% gain on sales.</li> <li>The business is operating by entrepreneur. Existing no employee. One will be appointed in future .</li> <li>The shop is rented.</li> <li>Collects goods from Tangail.</li> <li>Agreed grace period is 4 months.</li> </ul> |  |  |

| Investment Breakdown                    |          |          |                |  |
|-----------------------------------------|----------|----------|----------------|--|
| Particulars                             | Existing | Proposed | Proposed Total |  |
| Switch, Plug, Cable. Multi plug, energy |          |          |                |  |
| bumb,board,                             | 31,500   | 30,000   | 61500          |  |
| Main swich, Channel, Autoplast, Blast   |          |          |                |  |
| Holder,Socket                           | 38,500   | 45,000   | 83500          |  |
|                                         |          |          |                |  |
| Total                                   | 70,000   | 75000    | 145000         |  |