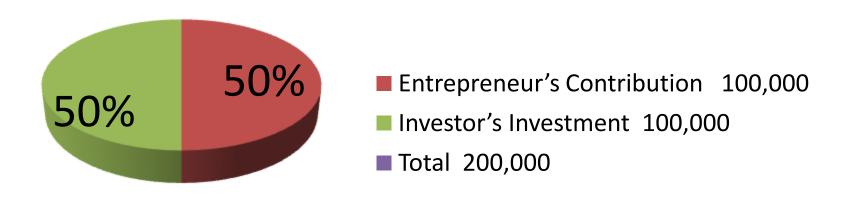

| Investment Breakdown         |          |          |                |  |
|------------------------------|----------|----------|----------------|--|
| Particulars                  | Existing | Proposed | Proposed Total |  |
| Fuel wood (1000 maund x 100) | 100,000  | 100,000  | 200,000        |  |
| Total                        | 100,000  | 100,000  | 200,000        |  |