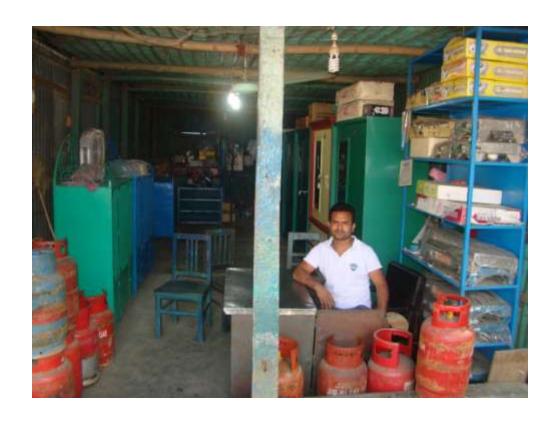

| Proposed Nobin Udyokta Business Info              |   |                                                                                                                                                                                                                                                                                                                                                             |  |
|---------------------------------------------------|---|-------------------------------------------------------------------------------------------------------------------------------------------------------------------------------------------------------------------------------------------------------------------------------------------------------------------------------------------------------------|--|
| Business Name                                     | : | M/S SUMON STEEL KING                                                                                                                                                                                                                                                                                                                                        |  |
| Location                                          | : | Elasin Bazaar, Delduar, Tangail                                                                                                                                                                                                                                                                                                                             |  |
| Total Investment in BDT                           | : | BDT 4,25,000/-                                                                                                                                                                                                                                                                                                                                              |  |
| Financing                                         | : | Self BDT 2,75,000/- (from existing business) 65%                                                                                                                                                                                                                                                                                                            |  |
|                                                   |   | Required Investment BDT 1,50,000/- (as equity) 35%                                                                                                                                                                                                                                                                                                          |  |
| Present salary/drawings from business (estimates) | : | BDT 5,000                                                                                                                                                                                                                                                                                                                                                   |  |
| Proposed Salary                                   | : | BDT 5,000                                                                                                                                                                                                                                                                                                                                                   |  |
| Size of shop                                      | : | 30 ft x 20 ft= 600 square ft                                                                                                                                                                                                                                                                                                                                |  |
| Security of the shop                              | : | BDT 20,000/-                                                                                                                                                                                                                                                                                                                                                |  |
| Implementation                                    | : | <ul> <li>Manufacturer of steel furniture,</li> <li>Average 35% gain on sale.</li> <li>The business is operating by entrepreneur. Existing three employee.</li> <li>After getting equity fund one employee will be appointed.</li> <li>The shop is rented.</li> <li>Collects goods from Dhaka, Tangail.</li> <li>Agreed grace period is 4 months.</li> </ul> |  |