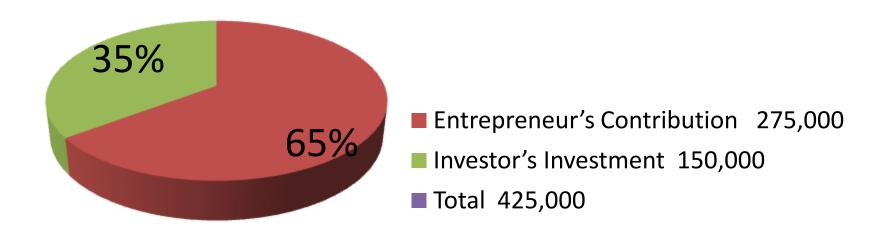

| Investment Breakdown                       |          |          |                |  |
|--------------------------------------------|----------|----------|----------------|--|
| Particulars                                | Existing | Proposed | Proposed Total |  |
| Steel Almirah (3 x 20,000)                 | 60,000   | -        | 60,000         |  |
| Showcase (2 x 20000)                       | 40000    | -        | 40,000         |  |
| Rack (2 x 1500)                            | 3,000    | -        | 3,000          |  |
| Gas Cylinder (10x 2500)                    | 25,000   | -        | 25,000         |  |
| Bhaj Machine (1)                           | 50,000   | -        | 50,000         |  |
| Cutting Machine, Wielding Machine, Gazdril | 97,000   | -        | 97,000         |  |
| Plane sheet                                | -        | 150,000  | 150,000        |  |
| Total                                      | 275,000  | 150,000  | 425,000        |  |