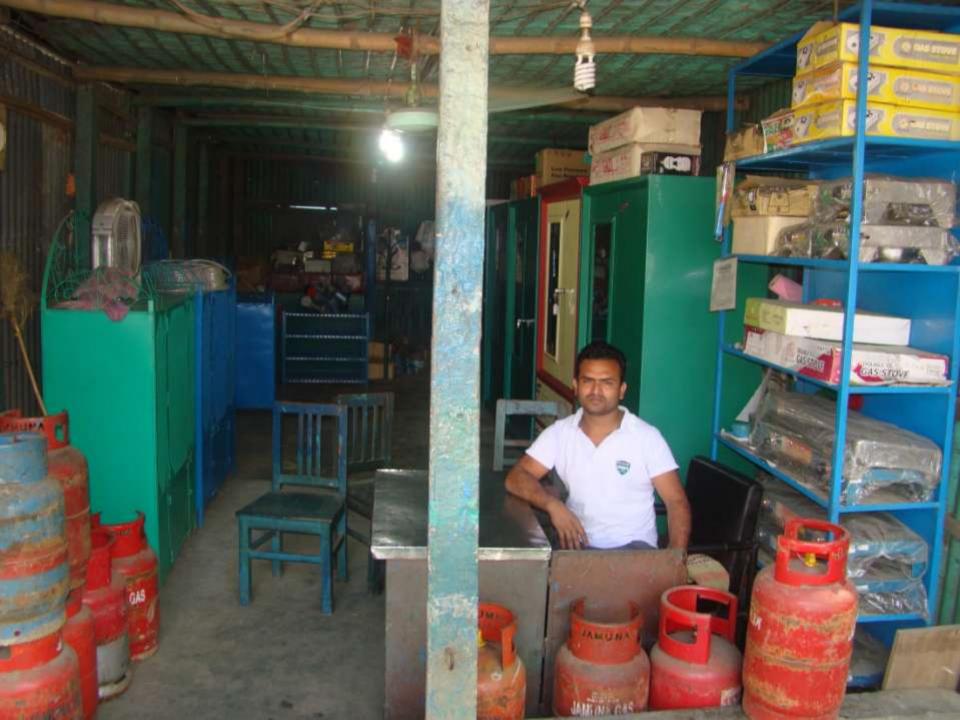

| Proposed Nobin Udyokta Business Info              |   |                                                                                                                                                                                                                                                                                                                                                             |  |
|---------------------------------------------------|---|-------------------------------------------------------------------------------------------------------------------------------------------------------------------------------------------------------------------------------------------------------------------------------------------------------------------------------------------------------------|--|
| Business Name                                     | : | M/S SUMON STEEL KING                                                                                                                                                                                                                                                                                                                                        |  |
| Location                                          | : | Elasin Bazaar, Delduar, Tangail                                                                                                                                                                                                                                                                                                                             |  |
| Total Investment in BDT                           | : | BDT 4,25,000/-                                                                                                                                                                                                                                                                                                                                              |  |
| Financing                                         | : | Self BDT 2,75,000/- (from existing business) 65%                                                                                                                                                                                                                                                                                                            |  |
|                                                   |   | Required Investment BDT 1,50,000/- (as equity) 35%                                                                                                                                                                                                                                                                                                          |  |
| Present salary/drawings from business (estimates) | : | BDT 5,000                                                                                                                                                                                                                                                                                                                                                   |  |
| Proposed Salary                                   | : | BDT 5,000                                                                                                                                                                                                                                                                                                                                                   |  |
| Size of shop                                      | : | 30 ft x 20 ft= 600 square ft                                                                                                                                                                                                                                                                                                                                |  |
| Security of the shop                              | : | BDT 20,000/-                                                                                                                                                                                                                                                                                                                                                |  |
| Implementation                                    | : | <ul> <li>Manufacturer of steel furniture,</li> <li>Average 35% gain on sale.</li> <li>The business is operating by entrepreneur. Existing three employee.</li> <li>After getting equity fund one employee will be appointed.</li> <li>The shop is rented.</li> <li>Collects goods from Dhaka, Tangail.</li> <li>Agreed grace period is 4 months.</li> </ul> |  |