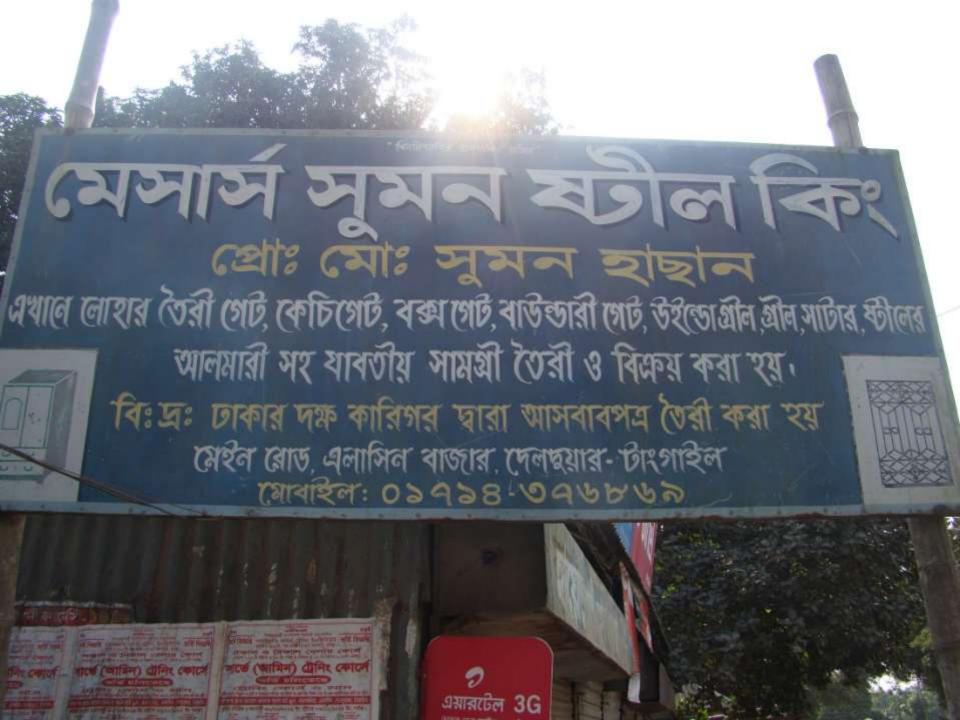

### Proposed NU Business Name: M/S SUMON STEEL KING

Project identification and prepared by: Md Shahidul Islam, JamurkeeUnit, Tangail

Project verified by: Md Mizanur Rahman Patwary

| Brief Bio of The Proposed Nobin Udyokta                                                                                                         |       |                                                                                                                                                                                     |  |  |
|-------------------------------------------------------------------------------------------------------------------------------------------------|-------|-------------------------------------------------------------------------------------------------------------------------------------------------------------------------------------|--|--|
| Name                                                                                                                                            | :     | SUMON MIAH                                                                                                                                                                          |  |  |
| Age                                                                                                                                             | :     | 23-09-1981 (34 Years)                                                                                                                                                               |  |  |
| Education, till to date                                                                                                                         | :     | Class Eight                                                                                                                                                                         |  |  |
| Marital status                                                                                                                                  | ••    | Married                                                                                                                                                                             |  |  |
| Children                                                                                                                                        | :     | 2 Son                                                                                                                                                                               |  |  |
| No. of siblings:                                                                                                                                | :     | 2 Brothers & 4 Sisters                                                                                                                                                              |  |  |
| Address                                                                                                                                         | :     | Vill: Singhoragi, P.O: Elasin, P.S: Delduar, Dist: Tangail                                                                                                                          |  |  |
| Parent's and GB related Info (i) Who is GB member (ii) Mother's name (iii) Father's name (iv) GB member's info                                  |       | Mother Father  RAHIMA  SIRAJUL ISLAM  Branch: Elasin Delduar, Centre # 29 (Female),  Member ID: 2794/1, Group No: 03  Member since: 26-10-1981 (34 Years)  First loan: BDT 2,000 /- |  |  |
| Further Information: (v) Who pays GB loan installment (vi) Mobile lady (vii) Grameen Education Loan (viii) Any other loan like GB, BRAC ASA etc | : : : | Existing loan: BDT 75,000 /-, Outstanding loan: BDT 38,700/- Father No No No                                                                                                        |  |  |

| Proposed Nobin Udyokta Business Info              |   |                                                                                                                                                                                                                                                                                                                                                             |  |
|---------------------------------------------------|---|-------------------------------------------------------------------------------------------------------------------------------------------------------------------------------------------------------------------------------------------------------------------------------------------------------------------------------------------------------------|--|
| Business Name                                     | : | M/S SUMON STEEL KING                                                                                                                                                                                                                                                                                                                                        |  |
| Location                                          | : | Elasin Bazaar, Delduar, Tangail                                                                                                                                                                                                                                                                                                                             |  |
| Total Investment in BDT                           | : | BDT 4,25,000/-                                                                                                                                                                                                                                                                                                                                              |  |
| Financing                                         | : | Self BDT 2,75,000/- (from existing business) 65%                                                                                                                                                                                                                                                                                                            |  |
|                                                   |   | Required Investment BDT 1,50,000/- (as equity) 35%                                                                                                                                                                                                                                                                                                          |  |
| Present salary/drawings from business (estimates) | : | BDT 5,000                                                                                                                                                                                                                                                                                                                                                   |  |
| Proposed Salary                                   | : | BDT 5,000                                                                                                                                                                                                                                                                                                                                                   |  |
| Size of shop                                      | : | 30 ft x 20 ft= 600 square ft                                                                                                                                                                                                                                                                                                                                |  |
| Security of the shop                              | : | BDT 20,000/-                                                                                                                                                                                                                                                                                                                                                |  |
| Implementation                                    | : | <ul> <li>Manufacturer of steel furniture,</li> <li>Average 35% gain on sale.</li> <li>The business is operating by entrepreneur. Existing three employee.</li> <li>After getting equity fund one employee will be appointed.</li> <li>The shop is rented.</li> <li>Collects goods from Dhaka, Tangail.</li> <li>Agreed grace period is 4 months.</li> </ul> |  |