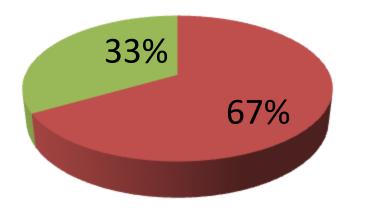

| Proposed Nobin Udyokta Business Info                 |   |                                                                                                                                                                                                                                                                                                                                                                                 |  |
|------------------------------------------------------|---|---------------------------------------------------------------------------------------------------------------------------------------------------------------------------------------------------------------------------------------------------------------------------------------------------------------------------------------------------------------------------------|--|
| Business Name                                        | : | M/S MAYER DUA STEEL & ENGINEERING WORKSHOP                                                                                                                                                                                                                                                                                                                                      |  |
| Location                                             | : | Bagbed City market, Rupgonj, Narayangonj                                                                                                                                                                                                                                                                                                                                        |  |
| Total Investment in BDT                              | : | BDT 3,00,000/-                                                                                                                                                                                                                                                                                                                                                                  |  |
| Financing                                            | : | Self BDT 2,00,000/- (from existing business) 67%<br>Required Investment BDT 1,00,000/- (as equity) 33%                                                                                                                                                                                                                                                                          |  |
| Present salary/drawings<br>from business (estimates) | : | BDT 5,000                                                                                                                                                                                                                                                                                                                                                                       |  |
| Proposed Salary                                      | : | BDT 5,000                                                                                                                                                                                                                                                                                                                                                                       |  |
| Size of the shop                                     | : | 12 ft x 25 ft= 550 square ft                                                                                                                                                                                                                                                                                                                                                    |  |
| Security of the shop                                 | : | BDT 7,000/-                                                                                                                                                                                                                                                                                                                                                                     |  |
| Implementation                                       | : | <ul> <li>Manufacturer of steel furniture.</li> <li>Average 35% gain on sales.</li> <li>The business is operating by entrepreneur. Existing three employee.</li> <li>After getting equity fund one employee will be appointed.</li> <li>The shop is rented.</li> <li>Collects goods from Jatrabari, Demra, Nowabpur, Dhaka.</li> <li>Agreed grace period is 4 months.</li> </ul> |  |