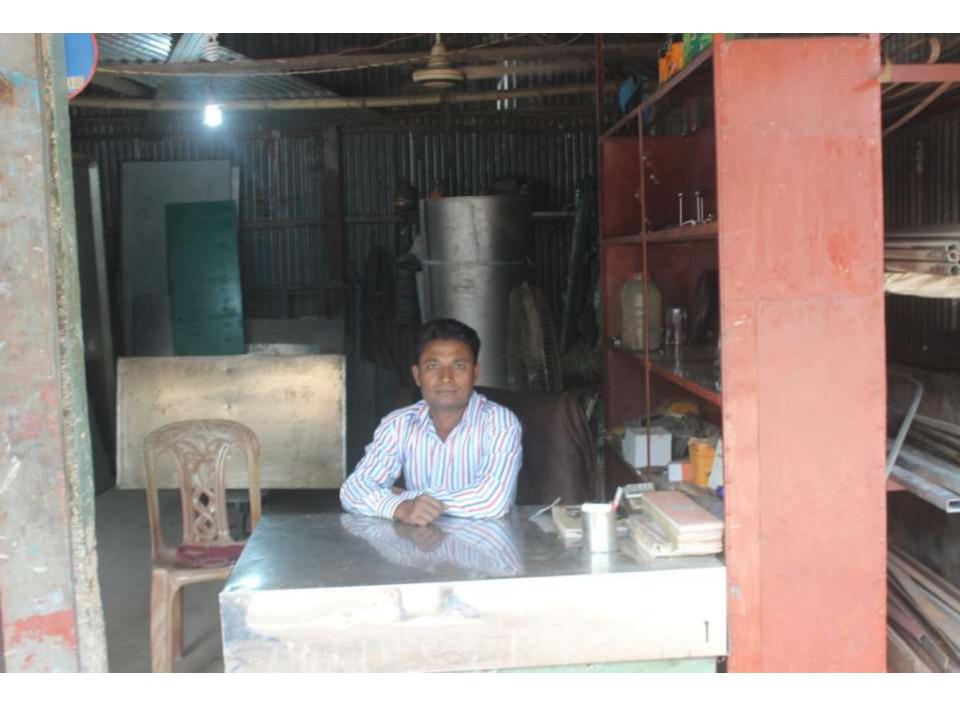

| Proposed Nobin Udyokta Business Info                 |   |                                                                                                                                                                                                                                                                                                                                                                                 |  |
|------------------------------------------------------|---|---------------------------------------------------------------------------------------------------------------------------------------------------------------------------------------------------------------------------------------------------------------------------------------------------------------------------------------------------------------------------------|--|
| Business Name                                        | : | M/S MAYER DUA STEEL & ENGINEERING WORKSHOP                                                                                                                                                                                                                                                                                                                                      |  |
| Location                                             | : | Bagbed City market, Rupgonj, Narayangonj                                                                                                                                                                                                                                                                                                                                        |  |
| Total Investment in BDT                              | : | BDT 3,00,000/-                                                                                                                                                                                                                                                                                                                                                                  |  |
| Financing                                            | : | Self BDT 2,00,000/- (from existing business) 67%<br>Required Investment BDT 1,00,000/- (as equity) 33%                                                                                                                                                                                                                                                                          |  |
| Present salary/drawings<br>from business (estimates) | : | BDT 5,000                                                                                                                                                                                                                                                                                                                                                                       |  |
| Proposed Salary                                      | : | BDT 5,000                                                                                                                                                                                                                                                                                                                                                                       |  |
| Size of the shop                                     | : | 12 ft x 25 ft= 550 square ft                                                                                                                                                                                                                                                                                                                                                    |  |
| Security of the shop                                 | : | BDT 7,000/-                                                                                                                                                                                                                                                                                                                                                                     |  |
| Implementation                                       | : | <ul> <li>Manufacturer of steel furniture.</li> <li>Average 35% gain on sales.</li> <li>The business is operating by entrepreneur. Existing three employee.</li> <li>After getting equity fund one employee will be appointed.</li> <li>The shop is rented.</li> <li>Collects goods from Jatrabari, Demra, Nowabpur, Dhaka.</li> <li>Agreed grace period is 4 months.</li> </ul> |  |

## **FAMILY PICTURE**