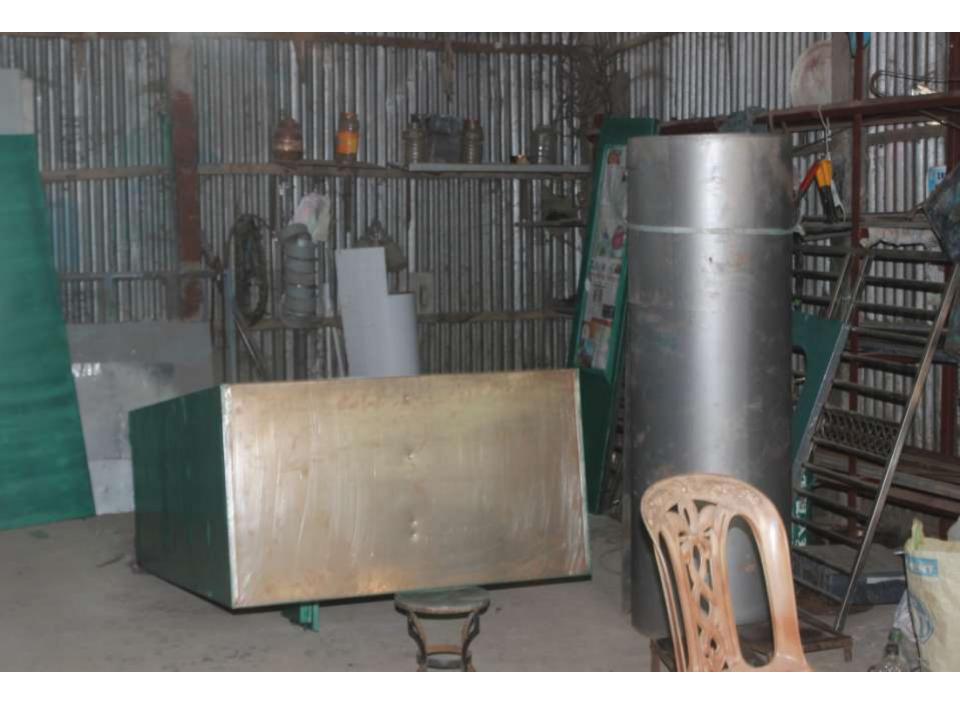

| Proposed Nobin Udyokta Business Info                 |   |                                                                                                                                                                                                                                                                                                                                                                                 |  |
|------------------------------------------------------|---|---------------------------------------------------------------------------------------------------------------------------------------------------------------------------------------------------------------------------------------------------------------------------------------------------------------------------------------------------------------------------------|--|
| Business Name                                        | : | M/S MAYER DUA STEEL & ENGINEERING WORKSHOP                                                                                                                                                                                                                                                                                                                                      |  |
| Location                                             | : | Bagbed City market, Rupgonj, Narayangonj                                                                                                                                                                                                                                                                                                                                        |  |
| Total Investment in BDT                              | : | BDT 3,00,000/-                                                                                                                                                                                                                                                                                                                                                                  |  |
| Financing                                            | : | Self BDT 2,00,000/- (from existing business) 67%<br>Required Investment BDT 1,00,000/- (as equity) 33%                                                                                                                                                                                                                                                                          |  |
| Present salary/drawings<br>from business (estimates) | : | BDT 5,000                                                                                                                                                                                                                                                                                                                                                                       |  |
| Proposed Salary                                      | : | BDT 5,000                                                                                                                                                                                                                                                                                                                                                                       |  |
| Size of the shop                                     | : | 12 ft x 25 ft= 550 square ft                                                                                                                                                                                                                                                                                                                                                    |  |
| Security of the shop                                 | : | BDT 7,000/-                                                                                                                                                                                                                                                                                                                                                                     |  |
| Implementation                                       | : | <ul> <li>Manufacturer of steel furniture.</li> <li>Average 35% gain on sales.</li> <li>The business is operating by entrepreneur. Existing three employee.</li> <li>After getting equity fund one employee will be appointed.</li> <li>The shop is rented.</li> <li>Collects goods from Jatrabari, Demra, Nowabpur, Dhaka.</li> <li>Agreed grace period is 4 months.</li> </ul> |  |