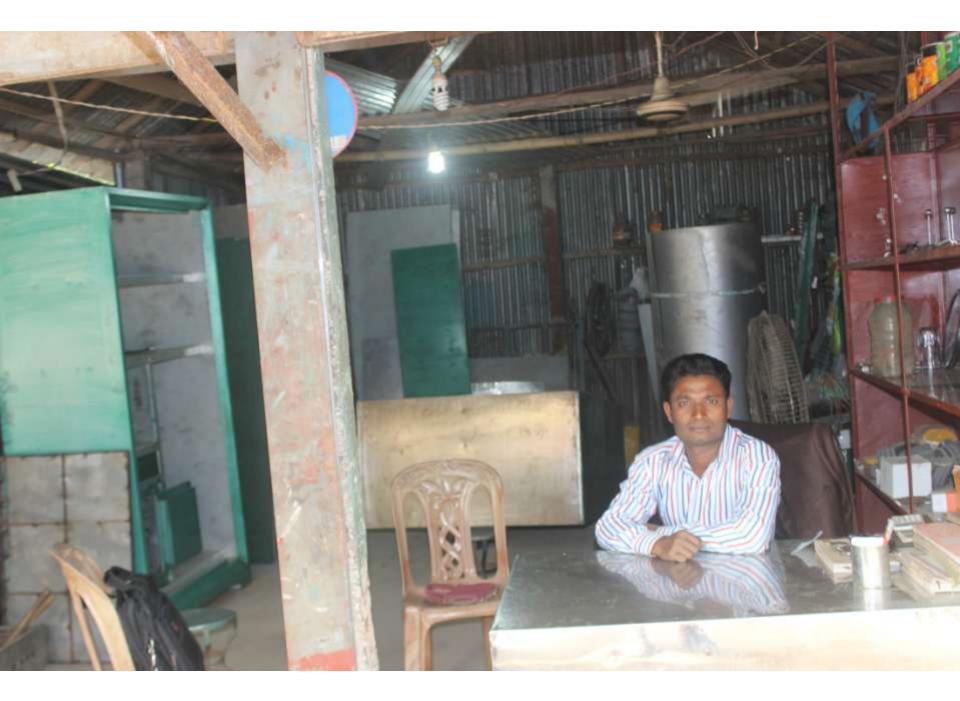

| Proposed Nobin Udyokta Business Info                 |   |                                                                                                                                                                                                                                                                                                                                                                                 |  |
|------------------------------------------------------|---|---------------------------------------------------------------------------------------------------------------------------------------------------------------------------------------------------------------------------------------------------------------------------------------------------------------------------------------------------------------------------------|--|
| Business Name                                        | : | M/S MAYER DUA STEEL & ENGINEERING WORKSHOP                                                                                                                                                                                                                                                                                                                                      |  |
| Location                                             | : | Bagbed City market, Rupgonj, Narayangonj                                                                                                                                                                                                                                                                                                                                        |  |
| Total Investment in BDT                              | : | BDT 3,00,000/-                                                                                                                                                                                                                                                                                                                                                                  |  |
| Financing                                            | : | Self BDT 2,00,000/- (from existing business) 67%<br>Required Investment BDT 1,00,000/- (as equity) 33%                                                                                                                                                                                                                                                                          |  |
| Present salary/drawings<br>from business (estimates) | : | BDT 5,000                                                                                                                                                                                                                                                                                                                                                                       |  |
| Proposed Salary                                      | : | BDT 5,000                                                                                                                                                                                                                                                                                                                                                                       |  |
| Size of the shop                                     | : | 12 ft x 25 ft= 550 square ft                                                                                                                                                                                                                                                                                                                                                    |  |
| Security of the shop                                 | : | BDT 7,000/-                                                                                                                                                                                                                                                                                                                                                                     |  |
| Implementation                                       | : | <ul> <li>Manufacturer of steel furniture.</li> <li>Average 35% gain on sales.</li> <li>The business is operating by entrepreneur. Existing three employee.</li> <li>After getting equity fund one employee will be appointed.</li> <li>The shop is rented.</li> <li>Collects goods from Jatrabari, Demra, Nowabpur, Dhaka.</li> <li>Agreed grace period is 4 months.</li> </ul> |  |

## **FAMILY PICTURE**