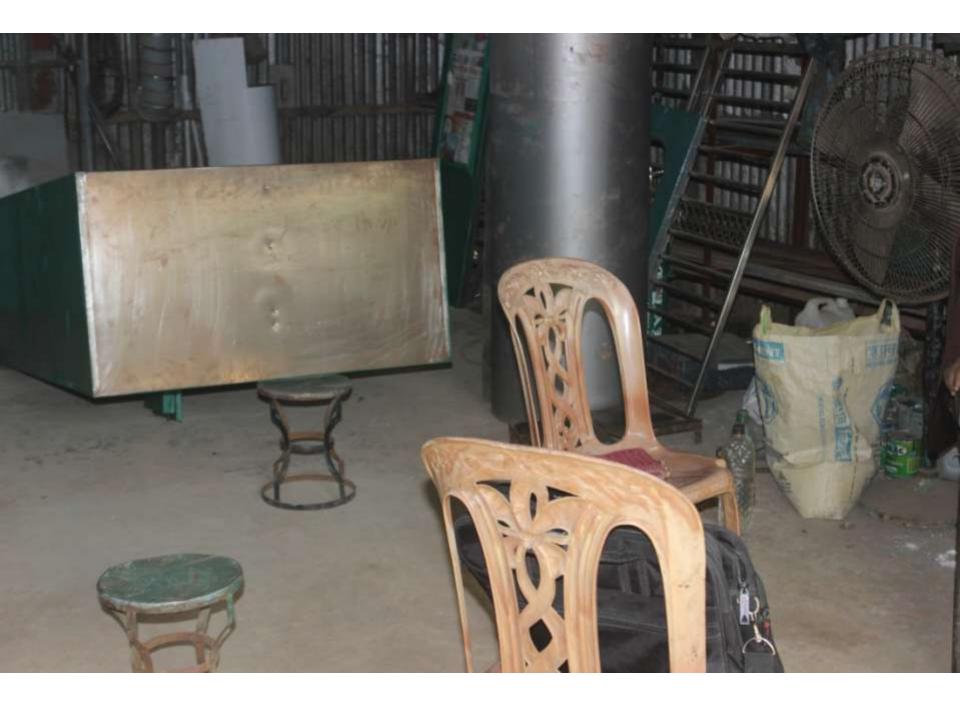

| Proposed Nobin Udyokta Business Info                 |   |                                                                                                                                                                                                                                                                                                                                                                                 |  |
|------------------------------------------------------|---|---------------------------------------------------------------------------------------------------------------------------------------------------------------------------------------------------------------------------------------------------------------------------------------------------------------------------------------------------------------------------------|--|
| Business Name                                        | : | M/S MAYER DUA STEEL & ENGINEERING WORKSHOP                                                                                                                                                                                                                                                                                                                                      |  |
| Location                                             | : | Bagbed City market, Rupgonj, Narayangonj                                                                                                                                                                                                                                                                                                                                        |  |
| Total Investment in BDT                              | : | BDT 3,00,000/-                                                                                                                                                                                                                                                                                                                                                                  |  |
| Financing                                            | : | Self BDT 2,00,000/- (from existing business) 67%<br>Required Investment BDT 1,00,000/- (as equity) 33%                                                                                                                                                                                                                                                                          |  |
| Present salary/drawings<br>from business (estimates) | : | BDT 5,000                                                                                                                                                                                                                                                                                                                                                                       |  |
| Proposed Salary                                      | : | BDT 5,000                                                                                                                                                                                                                                                                                                                                                                       |  |
| Size of the shop                                     | : | 12 ft x 25 ft= 550 square ft                                                                                                                                                                                                                                                                                                                                                    |  |
| Security of the shop                                 | : | BDT 7,000/-                                                                                                                                                                                                                                                                                                                                                                     |  |
| Implementation                                       | : | <ul> <li>Manufacturer of steel furniture.</li> <li>Average 35% gain on sales.</li> <li>The business is operating by entrepreneur. Existing three employee.</li> <li>After getting equity fund one employee will be appointed.</li> <li>The shop is rented.</li> <li>Collects goods from Jatrabari, Demra, Nowabpur, Dhaka.</li> <li>Agreed grace period is 4 months.</li> </ul> |  |