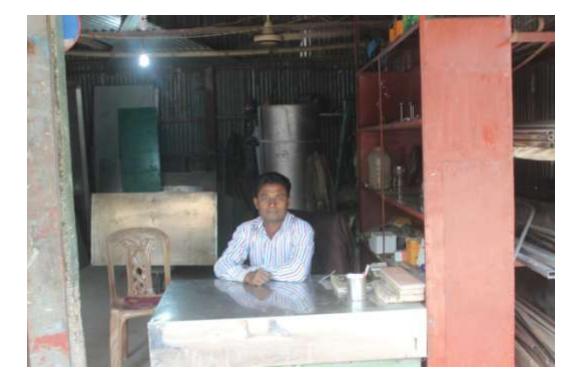

| Proposed Nobin Udyokta Business Info                 |   |                                                                                                                                                                                                                                                                                                                                                                                 |  |
|------------------------------------------------------|---|---------------------------------------------------------------------------------------------------------------------------------------------------------------------------------------------------------------------------------------------------------------------------------------------------------------------------------------------------------------------------------|--|
| Business Name                                        | : | M/S MAYER DUA STEEL & ENGINEERING WORKSHOP                                                                                                                                                                                                                                                                                                                                      |  |
| Location                                             | : | Bagbed City market, Rupgonj, Narayangonj                                                                                                                                                                                                                                                                                                                                        |  |
| Total Investment in BDT                              | : | BDT 3,00,000/-                                                                                                                                                                                                                                                                                                                                                                  |  |
| Financing                                            | : | Self BDT 2,00,000/- (from existing business) 67%<br>Required Investment BDT 1,00,000/- (as equity) 33%                                                                                                                                                                                                                                                                          |  |
| Present salary/drawings<br>from business (estimates) | : | BDT 5,000                                                                                                                                                                                                                                                                                                                                                                       |  |
| Proposed Salary                                      | : | BDT 5,000                                                                                                                                                                                                                                                                                                                                                                       |  |
| Size of the shop                                     | : | 12 ft x 25 ft= 550 square ft                                                                                                                                                                                                                                                                                                                                                    |  |
| Security of the shop                                 | : | BDT 7,000/-                                                                                                                                                                                                                                                                                                                                                                     |  |
| Implementation                                       | : | <ul> <li>Manufacturer of steel furniture.</li> <li>Average 35% gain on sales.</li> <li>The business is operating by entrepreneur. Existing three employee.</li> <li>After getting equity fund one employee will be appointed.</li> <li>The shop is rented.</li> <li>Collects goods from Jatrabari, Demra, Nowabpur, Dhaka.</li> <li>Agreed grace period is 4 months.</li> </ul> |  |

## **FAMILY PICTURE**