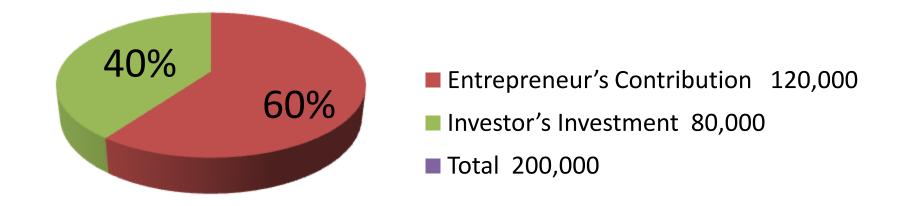

| Investment Breakdown  |          |          |                |  |
|-----------------------|----------|----------|----------------|--|
| Particulars           | Existing | Proposed | Proposed Total |  |
| Almira (1)            | 16,000   | -        | 16,000         |  |
| Showcase (2 x 10,000) | 20,000   | -        | 20,000         |  |
| Meat Self (1)         | 4,000    | -        | 4,000          |  |
| Bhaj Machine (1)      | 63,000   | -        | 63,000         |  |
| Wielding Machine (1)  | 10,000   | -        | 10,000         |  |
| Pump Machine (1)      | 7,000    | -        | 7,000          |  |
| Sheet (500kg x 100)   | -        | 50,000   | 50,000         |  |
| Lock (200 pcs x 100)  | -        | 20,000   | 20,000         |  |
| Color                 | -        | 10,000   | 10,000         |  |
| Total                 | 120,000  | 80,000   | 200,000        |  |