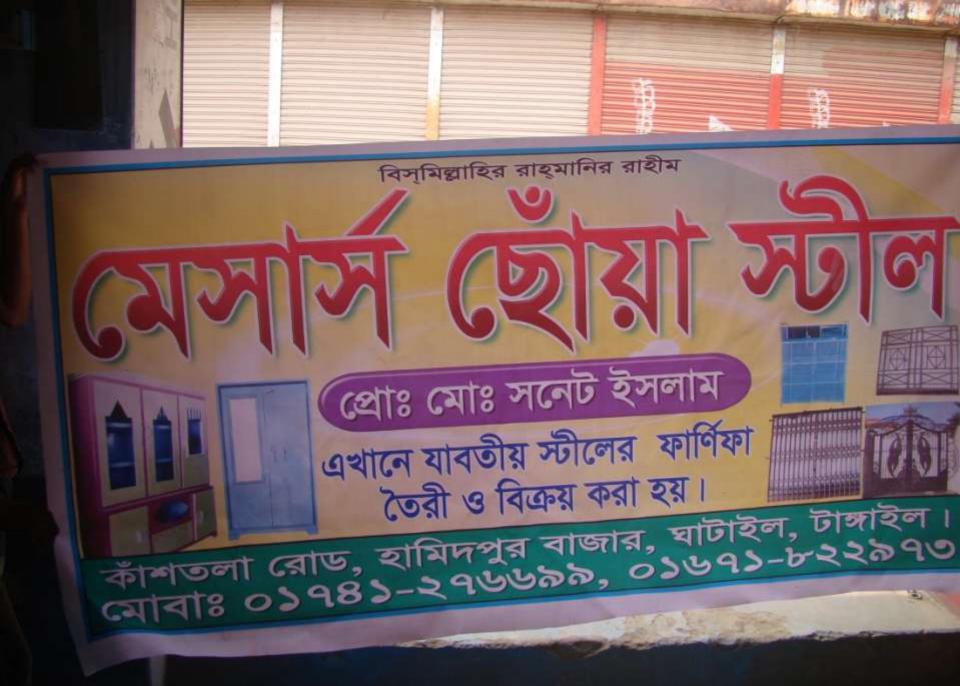

| Proposed Nobin Udyokta Business Info              |   |                                                                                                                                                                                                                                                                                                                                                              |  |
|---------------------------------------------------|---|--------------------------------------------------------------------------------------------------------------------------------------------------------------------------------------------------------------------------------------------------------------------------------------------------------------------------------------------------------------|--|
| Business Name                                     | : | CHOA STEEL HOUSE                                                                                                                                                                                                                                                                                                                                             |  |
| Location                                          | : | Kashtola road, Hamidpur, Ghatail, Tangail                                                                                                                                                                                                                                                                                                                    |  |
| Total Investment in BDT                           | : | BDT 2,00,000/-                                                                                                                                                                                                                                                                                                                                               |  |
| Financing                                         | : | Self BDT 1,20,000/- (from existing business) 60% Required Investment BDT 80,000/- (as equity) 40%                                                                                                                                                                                                                                                            |  |
| Present salary/drawings from business (estimates) | : | BDT 5,000                                                                                                                                                                                                                                                                                                                                                    |  |
| Proposed Salary                                   | : | BDT 5,000                                                                                                                                                                                                                                                                                                                                                    |  |
| Size of shop                                      | : | 35 ft x 20 ft= 700 square ft                                                                                                                                                                                                                                                                                                                                 |  |
| Security of the shop                              | : | BDT 6,000/-                                                                                                                                                                                                                                                                                                                                                  |  |
| Implementation                                    | : | <ul> <li>Manufacturer of steel furniture.</li> <li>Average 30% gain on sale.</li> <li>The business is operating by entrepreneur. Existing one employee.</li> <li>After getting equity fund one employee will be appointed.</li> <li>The shop is rented.</li> <li>Collects goods from Kalihati, Tangail.</li> <li>Agreed grace period is 4 months.</li> </ul> |  |

# Pictures