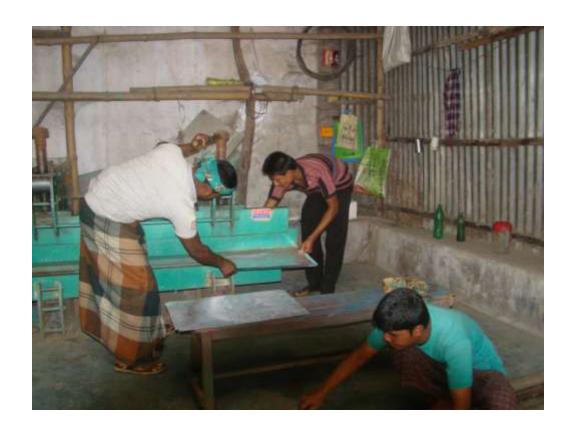

#### **Proposed NU Business Name: CHOA STEEL HOUSE**



Project identification and prepared by: Sirajul Islam.

Dhigor Unit, Tangail

Project verified by: Md. Mizanur Rahman Patwary



| Brief Bio of The Proposed Nobin Udyokta                                                                                                              |       |                                                                                                                                                                                                |  |
|------------------------------------------------------------------------------------------------------------------------------------------------------|-------|--------------------------------------------------------------------------------------------------------------------------------------------------------