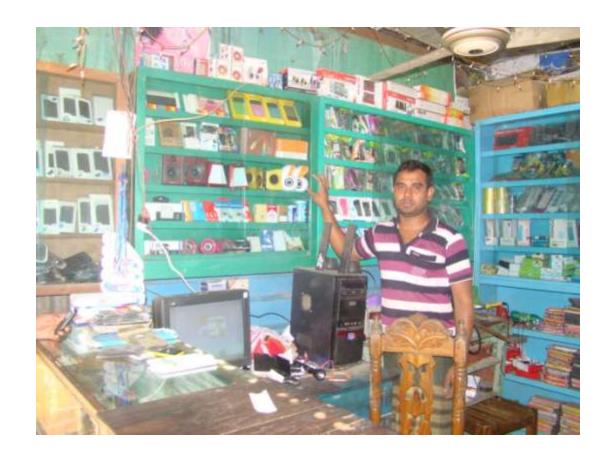

#### Proposed NU Business Name: **SAMIA TELECOM**



Project identification and prepared by: Md.Shahidul Islam JamurkE Unit, Tangail

Project verified by: Md. Mizanur Rahman Patwary



Grameen Shakti Samajik Byabosha Ltd.

| Brief Bio of The Proposed Nobin Udyokta                                                                        |          |                                                                                                                                                                   |  |  |  |
|----------------------------------------------------------------------------------------------------------------|----------|-------------------------------------------------------------------------------------------------------------------------------------------------------------------|--|--|--|
| Name