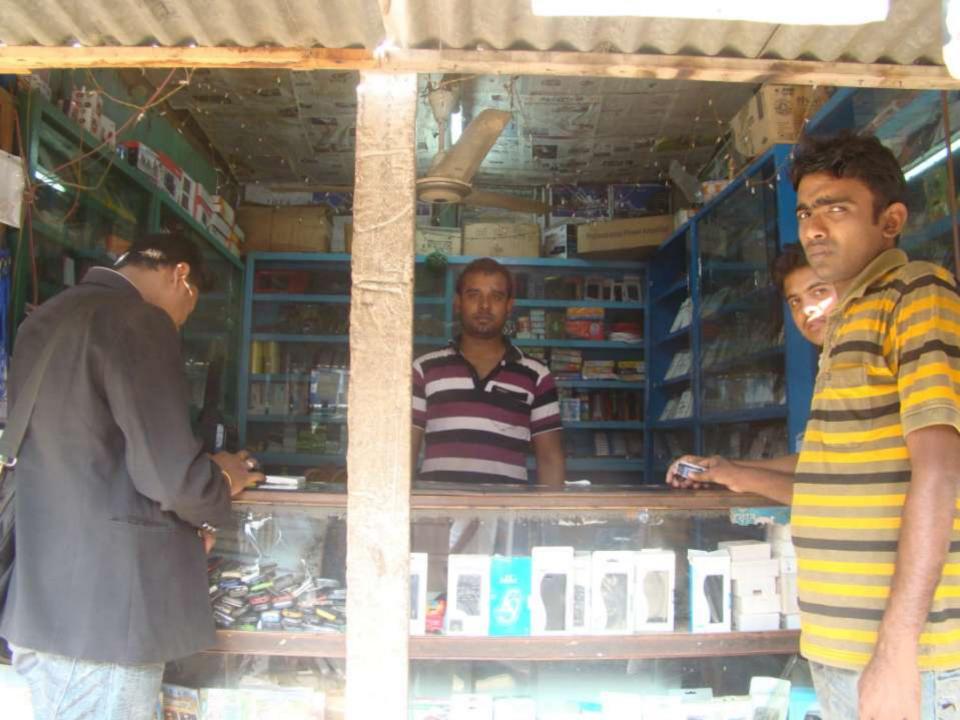

# Pictures

| Proposed Nobin Udyokta Business Info              |   |                                                                                                                                                                                                                                                                                                                                                                                                                                 |  |  |
|---------------------------------------------------|---|---------------------------------------------------------------------------------------------------------------------------------------------------------------------------------------------------------------------------------------------------------------------------------------------------------------------------------------------------------------------------------------------------------------------------------|--|--|
| Business Name                                     | : | SAMIA TELECOM                                                                                                                                                                                                                                                                                                                                                                                                                   |  |  |
| Location                                          | : | Elasin Bazar, Tangail                                                                                                                                                                                                                                                                                                                                                                                                           |  |  |
| Total Investment in BDT                           | : | BDT 2,70,000 /-                                                                                                                                                                                                                                                                                                                                                                                                                 |  |  |
| Financing                                         | : | Self BDT 1,70,000 /- (from existing business) 63 % Required Investment BDT 1,00,000 /- (as equity) 37 %                                                                                                                                                                                                                                                                                                                         |  |  |
| Present salary/drawings from business (estimates) | : | BDT 5,000                                                                                                                                                                                                                                                                                                                                                                                                                       |  |  |
| Proposed Salary                                   | : | BDT 5,000                                                                                                                                                                                                                                                                                                                                                                                                                       |  |  |
| Size of shop                                      | : | 12 ft x 10 ft= 120 square ft                                                                                                                                                                                                                                                                                                                                                                                                    |  |  |
| Security of the shop                              | : | BDT 1,00,000/-                                                                                                                                                                                                                                                                                                                                                                                                                  |  |  |
| Implementation                                    | : | <ul> <li>The business is planned to be scaled up by investment in existing goods like; Mobile Accessories &amp; eclectic items etc.</li> <li>Average 20% gain on sale.</li> <li>The business is operating by entrepreneur. Existing no employee. One will be appointed after getting equity fund.</li> <li>The shop is rented.</li> <li>Collects goods from Tangail, Dhaka</li> <li>Agreed grace period is 4 months.</li> </ul> |  |  |