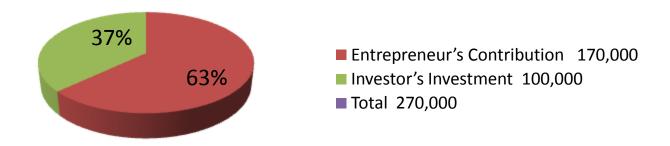

| Proposed Nobin Udyokta Business Info              |   |                                                                                                                                                                                                                                                                                                                                                                                                                                 |  |  |
|---------------------------------------------------|---|---------------------------------------------------------------------------------------------------------------------------------------------------------------------------------------------------------------------------------------------------------------------------------------------------------------------------------------------------------------------------------------------------------------------------------|--|--|
| Business Name                                     | : | SAMIA TELECOM                                                                                                                                                                                                                                                                                                                                                                                                                   |  |  |
| Location                                          | : | Elasin Bazar, Tangail                                                                                                                                                                                                                                                                                                                                                                                                           |  |  |
| Total Investment in BDT                           | : | BDT 2,70,000 /-                                                                                                                                                                                                                                                                                                                                                                                                                 |  |  |
| Financing                                         | : | Self BDT 1,70,000 /- (from existing business) 63 % Required Investment BDT 1,00,000 /- (as equity) 37 %                                                                                                                                                                                                                                                                                                                         |  |  |
| Present salary/drawings from business (estimates) | : | BDT 5,000                                                                                                                                                                                                                                                                                                                                                                                                                       |  |  |
| Proposed Salary                                   | : | BDT 5,000                                                                                                                                                                                                                                                                                                                                                                                                                       |  |  |
| Size of shop                                      | : | 12 ft x 10 ft= 120 square ft                                                                                                                                                                                                                                                                                                                                                                                                    |  |  |
| Security of the shop                              | : | BDT 1,00,000/-                                                                                                                                                                                                                                                                                                                                                                                                                  |  |  |
| Implementation                                    | : | <ul> <li>The business is planned to be scaled up by investment in existing goods like; Mobile Accessories &amp; eclectic items etc.</li> <li>Average 20% gain on sale.</li> <li>The business is operating by entrepreneur. Existing no employee. One will be appointed after getting equity fund.</li> <li>The shop is rented.</li> <li>Collects goods from Tangail, Dhaka</li> <li>Agreed grace period is 4 months.</li> </ul> |  |  |

| Investment Breakdown           |          |          |         |  |  |
|--------------------------------|----------|----------|---------|--|--|
| Particulars                    | Existing | Proposed | #VALUE! |  |  |
| Mobile (20x1500)               | 30,000   | 0        | 38000   |  |  |
| Battery, Glass paper           | 36,000   | 8,000    | 44000   |  |  |
| Charger, memory                |          |          |         |  |  |
| card,Cover,Sim,Headphone       | 50,000   | 20,000   | 70000   |  |  |
| Multiplug,Remote,Switch,Energy |          |          |         |  |  |
| bulb,etc                       | 54,000   | 20,000   | 54000   |  |  |
| Generator                      | 0        | 52,000   | 52000   |  |  |
| Total                          | 170,000  | 100000   | 270000  |  |  |