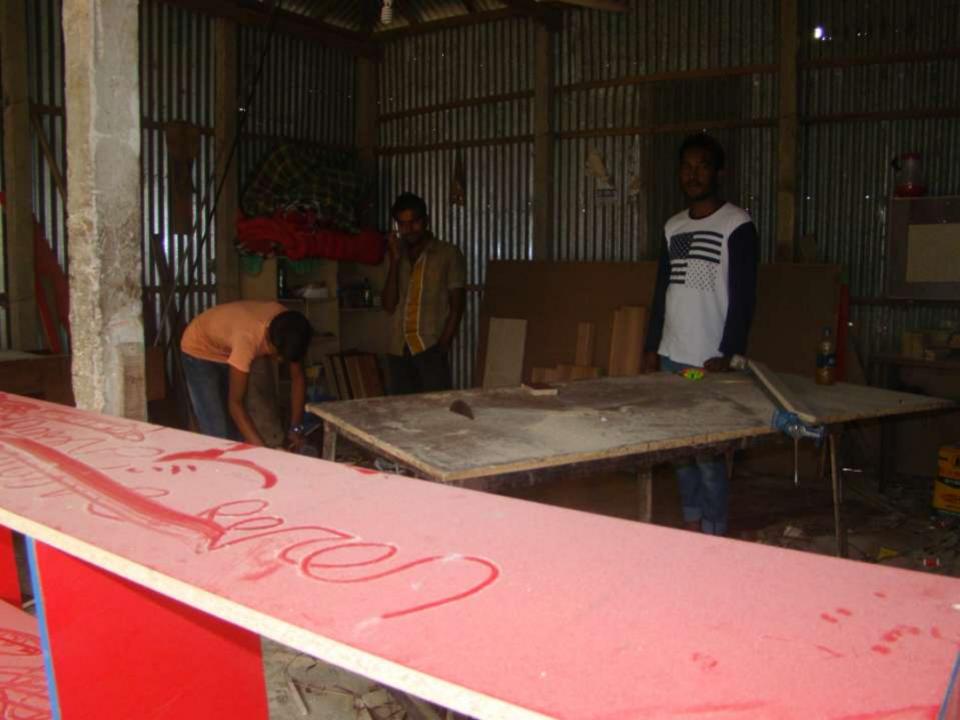

# Pictures

8056203

| Propo                                             | OS | ed Nobin Udyokta Business Info                                                                                                                                                                                                                                                                                                                   |
|---------------------------------------------------|----|--------------------------------------------------------------------------------------------------------------------------------------------------------------------------------------------------------------------------------------------------------------------------------------------------------------------------------------------------|
| Business Name                                     | :  | AKASH OTOBIR FURNITURE                                                                                                                                                                                                                                                                                                                           |
| Location                                          | :  | Baganbari, Elenga, Kalihati, Tangail.                                                                                                                                                                                                                                                                                                            |
| Total Investment in BDT                           | :  | BDT 300,000/-                                                                                                                                                                                                                                                                                                                                    |
| Financing                                         | :  | Self BDT 2,00,000/- (from existing business) 67% Required Investment BDT 1,00,000/- (as equity) 33%                                                                                                                                                                                                                                              |
| Present salary/drawings from business (estimates) | :  | BDT 5,000                                                                                                                                                                                                                                                                                                                                        |
| Proposed Salary                                   | :  | BDT 5,000                                                                                                                                                                                                                                                                                                                                        |
| Size of shop                                      | :  | 25 ft x 40 ft= 1000 square ft                                                                                                                                                                                                                                                                                                                    |
| Security of the shop                              | :  | 3,00,000                                                                                                                                                                                                                                                                                                                                         |
| Implementation                                    | :  | <ul> <li>Manufacturer of furniture.</li> <li>Average 35% gain on sale.</li> <li>The business is operating by entrepreneur. Existing two employee.</li> <li>After getting equity fund one employee will be appointed</li> <li>The shop is rented.</li> <li>Collects goods from Dhaka, Bogra.</li> <li>Agreed grace period is 4 months.</li> </ul> |