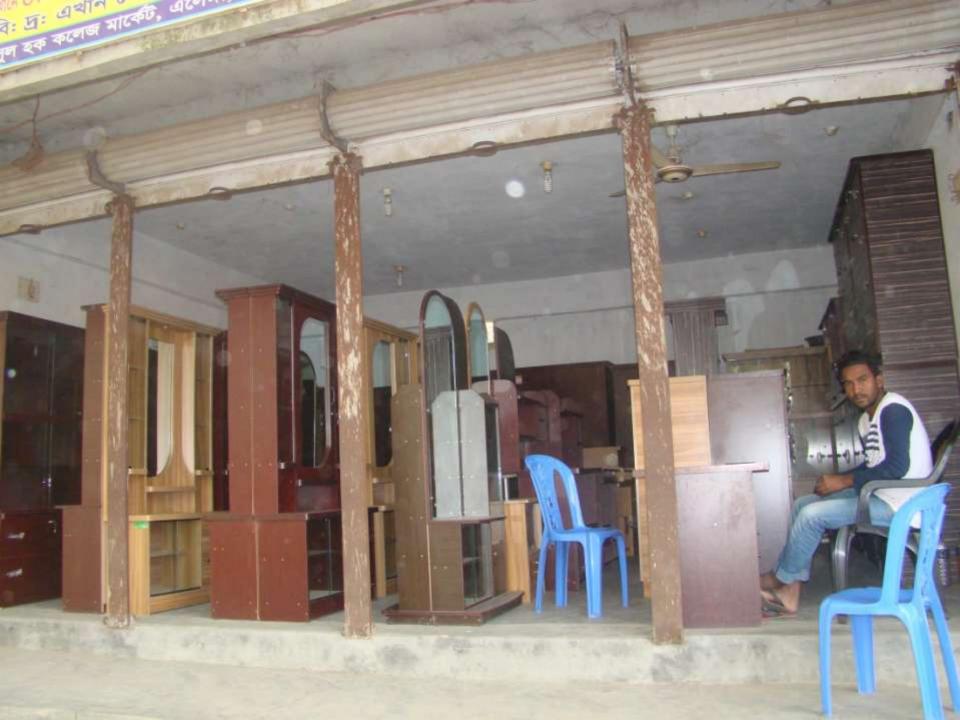

# Pictures

8056203

| Propo                                             | OS | ed Nobin Udyokta Business Info                                                                                                                                                                                                                                                                                                                   |
|---------------------------------------------------|----|--------------------------------------------------------------------------------------------------------------------------------------------------------------------------------------------------------------------------------------------------------------------------------------------------------------------------------------------------|
| Business Name                                     | :  | AKASH OTOBIR FURNITURE                                                                                                                                                                                                                                                                                                                           |
| Location                                          | :  | Baganbari, Elenga, Kalihati, Tangail.                                                                                                                                                                                                                                                                                                            |
| Total Investment in BDT                           | :  | BDT 300,000/-                                                                                                                                                                                                                                                                                                                                    |
| Financing                                         | :  | Self BDT 2,00,000/- (from existing business) 67% Required Investment BDT 1,00,000/- (as equity) 33%                                                                                                                                                                                                                                              |
| Present salary/drawings from business (estimates) | :  | BDT 5,000                                                                                                                                                                                                                                                                                                                                        |
| Proposed Salary                                   | :  | BDT 5,000                                                                                                                                                                                                                                                                                                                                        |
| Size of shop                                      | :  | 25 ft x 40 ft= 1000 square ft                                                                                                                                                                                                                                                                                                                    |
| Security of the shop                              | :  | 3,00,000                                                                                                                                                                                                                                                                                                                                         |
| Implementation                                    | :  | <ul> <li>Manufacturer of furniture.</li> <li>Average 35% gain on sale.</li> <li>The business is operating by entrepreneur. Existing two employee.</li> <li>After getting equity fund one employee will be appointed</li> <li>The shop is rented.</li> <li>Collects goods from Dhaka, Bogra.</li> <li>Agreed grace period is 4 months.</li> </ul> |