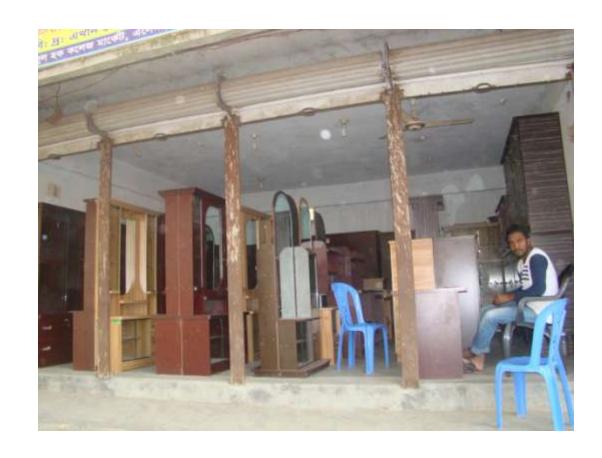

# Pictures

8056203

| Propo                                             | OS | ed Nobin Udyokta Business Info                                                                                                                                                                                                                                                                                                                   |
|---------------------------------------------------|----|--------------------------------------------------------------------------------------------------------------------------------------------------------------------------------------------------------------------------------------------------------------------------------------------------------------------------------------------------|
| Business Name                                     | :  | AKASH OTOBIR FURNITURE                                                                                                                                                                                                                                                                                                                           |
| Location                                          | :  | Baganbari, Elenga, Kalihati, Tangail.                                                                                                                                                                                                                                                                                                            |
| Total Investment in BDT                           | :  | BDT 300,000/-                                                                                                                                                                                                                                                                                                                                    |
| Financing                                         | :  | Self BDT 2,00,000/- (from existing business) 67% Required Investment BDT 1,00,000/- (as equity) 33%                                                                                                                                                                                                                                              |
| Present salary/drawings from business (estimates) | :  | BDT 5,000                                                                                                                                                                                                                                                                                                                                        |
| Proposed Salary                                   | :  | BDT 5,000                                                                                                                                                                                                                                                                                                                                        |
| Size of shop                                      | :  | 25 ft x 40 ft= 1000 square ft                                                                                                                                                                                                                                                                                                                    |
| Security of the shop                              | :  | 3,00,000                                                                                                                                                                                                                                                                                                                                         |
| Implementation                                    | :  | <ul> <li>Manufacturer of furniture.</li> <li>Average 35% gain on sale.</li> <li>The business is operating by entrepreneur. Existing two employee.</li> <li>After getting equity fund one employee will be appointed</li> <li>The shop is rented.</li> <li>Collects goods from Dhaka, Bogra.</li> <li>Agreed grace period is 4 months.</li> </ul> |