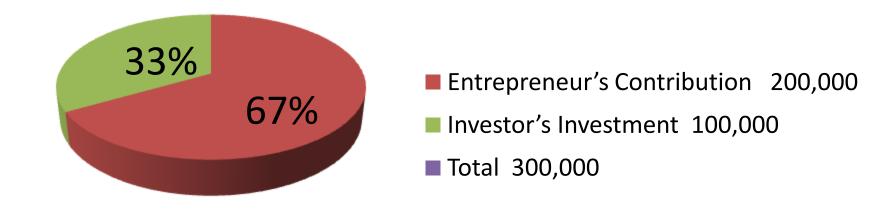

| Propo                                             | OS | ed Nobin Udyokta Business Info                                                                                                                                                                                                                                                                                                                   |
|---------------------------------------------------|----|--------------------------------------------------------------------------------------------------------------------------------------------------------------------------------------------------------------------------------------------------------------------------------------------------------------------------------------------------|
| Business Name                                     | :  | AKASH OTOBIR FURNITURE                                                                                                                                                                                                                                                                                                                           |
| Location                                          | :  | Baganbari, Elenga, Kalihati, Tangail.                                                                                                                                                                                                                                                                                                            |
| Total Investment in BDT                           | :  | BDT 300,000/-                                                                                                                                                                                                                                                                                                                                    |
| Financing                                         | :  | Self BDT 2,00,000/- (from existing business) 67% Required Investment BDT 1,00,000/- (as equity) 33%                                                                                                                                                                                                                                              |
| Present salary/drawings from business (estimates) | :  | BDT 5,000                                                                                                                                                                                                                                                                                                                                        |
| Proposed Salary                                   | :  | BDT 5,000                                                                                                                                                                                                                                                                                                                                        |
| Size of shop                                      | :  | 25 ft x 40 ft= 1000 square ft                                                                                                                                                                                                                                                                                                                    |
| Security of the shop                              | :  | 3,00,000                                                                                                                                                                                                                                                                                                                                         |
| Implementation                                    | :  | <ul> <li>Manufacturer of furniture.</li> <li>Average 35% gain on sale.</li> <li>The business is operating by entrepreneur. Existing two employee.</li> <li>After getting equity fund one employee will be appointed</li> <li>The shop is rented.</li> <li>Collects goods from Dhaka, Bogra.</li> <li>Agreed grace period is 4 months.</li> </ul> |

| Inv                        | estment Breakdown |          |                |
|----------------------------|-------------------|----------|----------------|
| Particulars                | Existing          | Proposed | Proposed Total |
| Almirah(5p x7000tk)        | 35,000            | 000      | 35,000         |
| Showcase(5px7000tk)        | 35,000            | 000      | 35,000         |
| Dressing Table (20x3600tk) | 72,000            | 000      | 72,000         |
| Wear drop (0px7000tk)      | 35,000            | 000      | 35,000         |
| Table (4x2500tk)           | 10,000            | 000      | 10,000         |
| Partex Board               | 13000             | 1,00,000 | 113,00         |
| Total                      | 2,00000           | 1,00,000 | 3,00,000       |