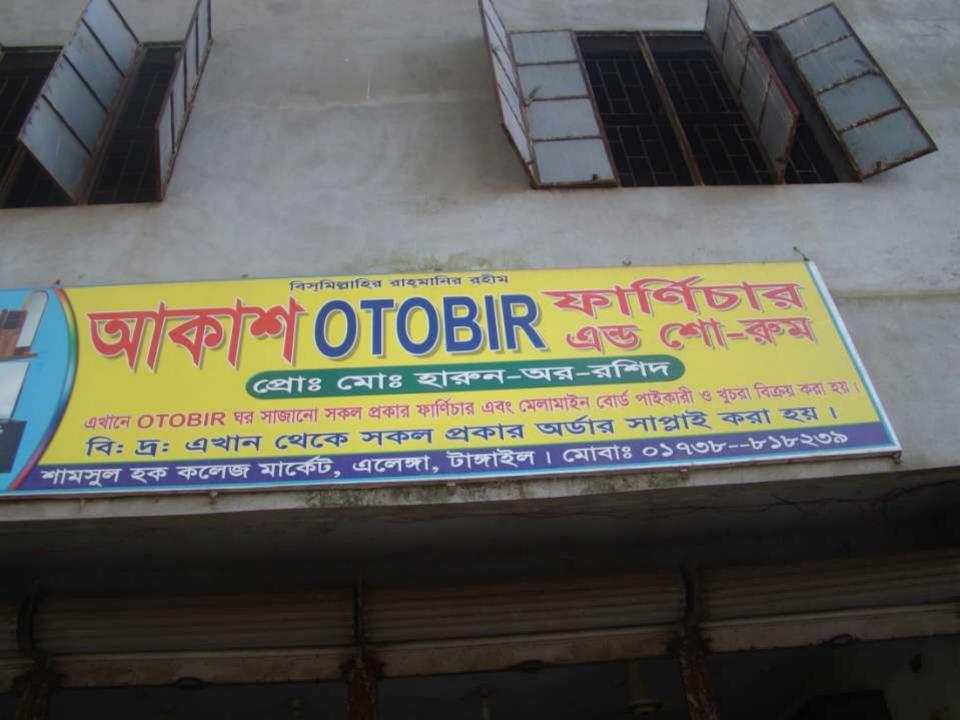

### Proposed NU Business Name: AKASH OTOBIR FURNITURE

Project identification and prepared by: Md. Atikur Rahman Elenga Unit, Tangail

Project verified by: MD. Mizanur Rahman patwary

| Brief Bi                                                                                                                                        | 0     | of The Proposed Nobin Udyokta                                                                                                                                                                         |
|-------------------------------------------------------------------------------------------------------------------------------------------------|-------|-------------------------------------------------------------------------------------------------------------------------------------------------------------------------------------------------------|
| Name                                                                                                                                            | :     | HARUN                                                                                                                                                                                                 |
| Age                                                                                                                                             | :     | 04-08-1982(33 Years)                                                                                                                                                                                  |
| Education,                                                                                                                                      | :     | Class Nine                                                                                                                                                                                            |
| Marital status                                                                                                                                  | :     | unmarried                                                                                                                                                                                             |
| Children                                                                                                                                        | :     | Nill                                                                                                                                                                                                  |
| No. of siblings:                                                                                                                                | :     | 1 Brother & 1 Sister                                                                                                                                                                                  |
| Address                                                                                                                                         | :     | Vill: Palima P.O: Palima, P.S: Kalihati Dist: Tangail                                                                                                                                                 |
| Parent's and GB related Info (i) Who is GB member (ii) Mother's name (iii) Father's name (iv) GB member's info                                  |       | Mother Father  Mst.Hasna Begum  Md:Ayub Ali  Branch: Palima kalihati, Centre # 10 (Female),  Member ID: 1522, Group No: 01  Member since: 08-12-1998(17)  First loan: 3000taka. Existing loan: 0 taka |
| Further Information: (v) Who pays GB loan installment (vi) Mobile lady (vii) Grameen Education Loan (viii) Any other loan like GB, BRAC ASA etc | : : : | Outstanding loan: 0 Father No No No                                                                                                                                                                   |

| Propo                                             | OS | ed Nobin Udyokta Business Info                                                                                                                                                                                                                                                                                                                   |
|---------------------------------------------------|----|--------------------------------------------------------------------------------------------------------------------------------------------------------------------------------------------------------------------------------------------------------------------------------------------------------------------------------------------------|
| Business Name                                     | :  | AKASH OTOBIR FURNITURE                                                                                                                                                                                                                                                                                                                           |
| Location                                          | :  | Baganbari, Elenga, Kalihati, Tangail.                                                                                                                                                                                                                                                                                                            |
| Total Investment in BDT                           | :  | BDT 300,000/-                                                                                                                                                                                                                                                                                                                                    |
| Financing                                         | :  | Self BDT 2,00,000/- (from existing business) 67% Required Investment BDT 1,00,000/- (as equity) 33%                                                                                                                                                                                                                                              |
| Present salary/drawings from business (estimates) | :  | BDT 5,000                                                                                                                                                                                                                                                                                                                                        |
| Proposed Salary                                   | :  | BDT 5,000                                                                                                                                                                                                                                                                                                                                        |
| Size of shop                                      | :  | 25 ft x 40 ft= 1000 square ft                                                                                                                                                                                                                                                                                                                    |
| Security of the shop                              | :  | 3,00,000                                                                                                                                                                                                                                                                                                                                         |
| Implementation                                    | :  | <ul> <li>Manufacturer of furniture.</li> <li>Average 35% gain on sale.</li> <li>The business is operating by entrepreneur. Existing two employee.</li> <li>After getting equity fund one employee will be appointed</li> <li>The shop is rented.</li> <li>Collects goods from Dhaka, Bogra.</li> <li>Agreed grace period is 4 months.</li> </ul> |