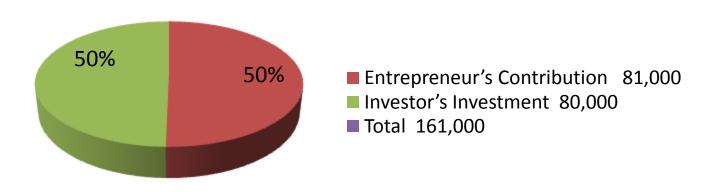

| Proposed Nobin Udyokta Business Info              |   |                                                                                                                                                                                                                                                                                                                                                         |  |
|---------------------------------------------------|---|---------------------------------------------------------------------------------------------------------------------------------------------------------------------------------------------------------------------------------------------------------------------------------------------------------------------------------------------------------|--|
| Business Name                                     | : | Akota Telecom & Electronics                                                                                                                                                                                                                                                                                                                             |  |
| Location                                          | : | Nikrail Bazar, Kalihati,Tangail.                                                                                                                                                                                                                                                                                                                        |  |
| Total Investment in BDT                           | : | BDT 1,30,000                                                                                                                                                                                                                                                                                                                                            |  |
| Financing                                         | : | Self BDT 80,000(from existing business) 62% Required Investment BDT 50,000(as equity) 38%                                                                                                                                                                                                                                                               |  |
| Present salary/drawings from business (estimates) | : | BDT 5,000                                                                                                                                                                                                                                                                                                                                               |  |
| Proposed Salary                                   | : | BDT 5,000                                                                                                                                                                                                                                                                                                                                               |  |
| Size of shop                                      | : | 12ft x 15 ft= 180 square ft                                                                                                                                                                                                                                                                                                                             |  |
| Security of the shop                              |   | -                                                                                                                                                                                                                                                                                                                                                       |  |
| Implementation                                    | : | <ul> <li>The business is planned to be scaled up by investment in existing goods likes:Bulb,fan,switch board,headphone, charger etc.</li> <li>Average 15% gain on sale.</li> <li>The business is operating by entrepreneur.</li> <li>The shop is rented.</li> <li>Collects goods from ElengaBazar.</li> <li>Agreed grace period is 4 months.</li> </ul> |  |

| Investment Breakdown      |          |          |                       |  |  |
|---------------------------|----------|----------|-----------------------|--|--|
| Particulars               | Existing | Proposed | <b>Proposed Total</b> |  |  |
| Ceiling Fan (150x 1500tk) | 27,500   | 15,000   | 42,500                |  |  |
| Bulb, Charger, Socket     | 10,000   | 9,000    | 19,000                |  |  |
| Wall clock,switch board.  | 10,500   | 5,000    | 15,500                |  |  |
| Cable,cut Out,            | 9,000    | 3,000    | 12,000                |  |  |
| Remote, Memory, Headphone | 7000     | 7,500    | 14,500                |  |  |
| Hub stand                 | 8000     | 10,500   | 18,500                |  |  |
| Juri Fan                  | 8000     |          | 8,000                 |  |  |
| Total                     | 80,000   | 50,000   | 130,000               |  |  |