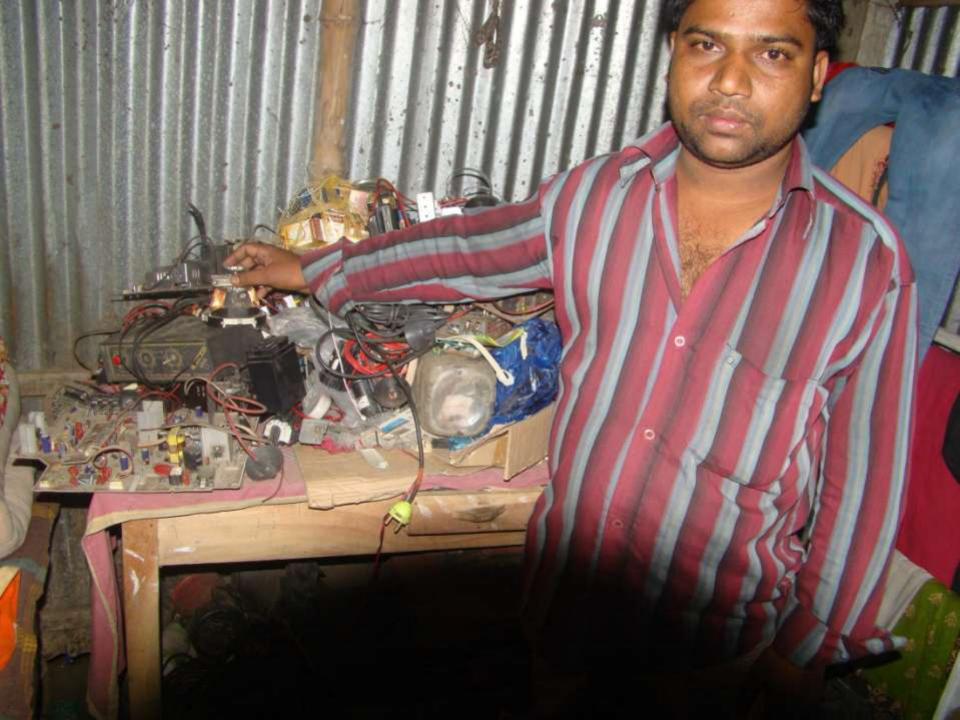

| Proposed Nobin Udyokta Business Info              |   |                                                                                                                                                                                                                                                                                                                                                                   |  |
|---------------------------------------------------|---|-------------------------------------------------------------------------------------------------------------------------------------------------------------------------------------------------------------------------------------------------------------------------------------------------------------------------------------------------------------------|--|
| Business Name                                     | : | FEROJ ELECTRONICS                                                                                                                                                                                                                                                                                                                                                 |  |
| Location                                          | : | Palima Bus Stand, Kalihati, Tangail.                                                                                                                                                                                                                                                                                                                              |  |
| Total Investment in BDT                           | : | BDT 70,000                                                                                                                                                                                                                                                                                                                                                        |  |
| Financing                                         | : | Self BDT 40,000(from existing business) 44% Required Investment BDT 50,000(as equity) 56%                                                                                                                                                                                                                                                                         |  |
| Present salary/drawings from business (estimates) | : | BDT 5,000                                                                                                                                                                                                                                                                                                                                                         |  |
| Proposed Salary                                   | : | BDT 5,000                                                                                                                                                                                                                                                                                                                                                         |  |
| Size of shop                                      | : | 058ft x 12 ft= 96 square ft                                                                                                                                                                                                                                                                                                                                       |  |
| Security of the shop                              | : | -                                                                                                                                                                                                                                                                                                                                                                 |  |
| Implementation                                    | : | <ul> <li>The business is planned to be scaled up by investment in existing goods likes:Flyback,Cirkit,Ic,Battery,Ten stand,Remote,Capacitor etc.</li> <li>Average 15% gain on sale.</li> <li>The business is operating by entrepreneur.</li> <li>The shop is own.</li> <li>Collects goods from Elenga Bazar.</li> <li>Agreed grace period is 4 months.</li> </ul> |  |

# Pictures