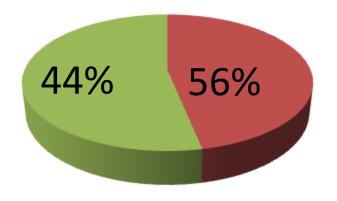

| Proposed Nobin Udyokta Business Info              |   |                                                                                                                                                                                                                                                                                                                                                                   |  |
|---------------------------------------------------|---|-------------------------------------------------------------------------------------------------------------------------------------------------------------------------------------------------------------------------------------------------------------------------------------------------------------------------------------------------------------------|--|
| Business Name                                     | : | FEROJ ELECTRONICS                                                                                                                                                                                                                                                                                                                                                 |  |
| Location                                          | : | Palima Bus Stand, Kalihati, Tangail.                                                                                                                                                                                                                                                                                                                              |  |
| Total Investment in BDT                           | : | BDT 70,000                                                                                                                                                                                                                                                                                                                                                        |  |
| Financing                                         | : | Self BDT 40,000(from existing business) 44% Required Investment BDT 50,000(as equity) 56%                                                                                                                                                                                                                                                                         |  |
| Present salary/drawings from business (estimates) | : | BDT 5,000                                                                                                                                                                                                                                                                                                                                                         |  |
| Proposed Salary                                   | : | BDT 5,000                                                                                                                                                                                                                                                                                                                                                         |  |
| Size of shop                                      | : | 058ft x 12 ft= 96 square ft                                                                                                                                                                                                                                                                                                                                       |  |
| Security of the shop                              | : | -                                                                                                                                                                                                                                                                                                                                                                 |  |
| Implementation                                    | : | <ul> <li>The business is planned to be scaled up by investment in existing goods likes:Flyback,Cirkit,Ic,Battery,Ten stand,Remote,Capacitor etc.</li> <li>Average 15% gain on sale.</li> <li>The business is operating by entrepreneur.</li> <li>The shop is own.</li> <li>Collects goods from Elenga Bazar.</li> <li>Agreed grace period is 4 months.</li> </ul> |  |