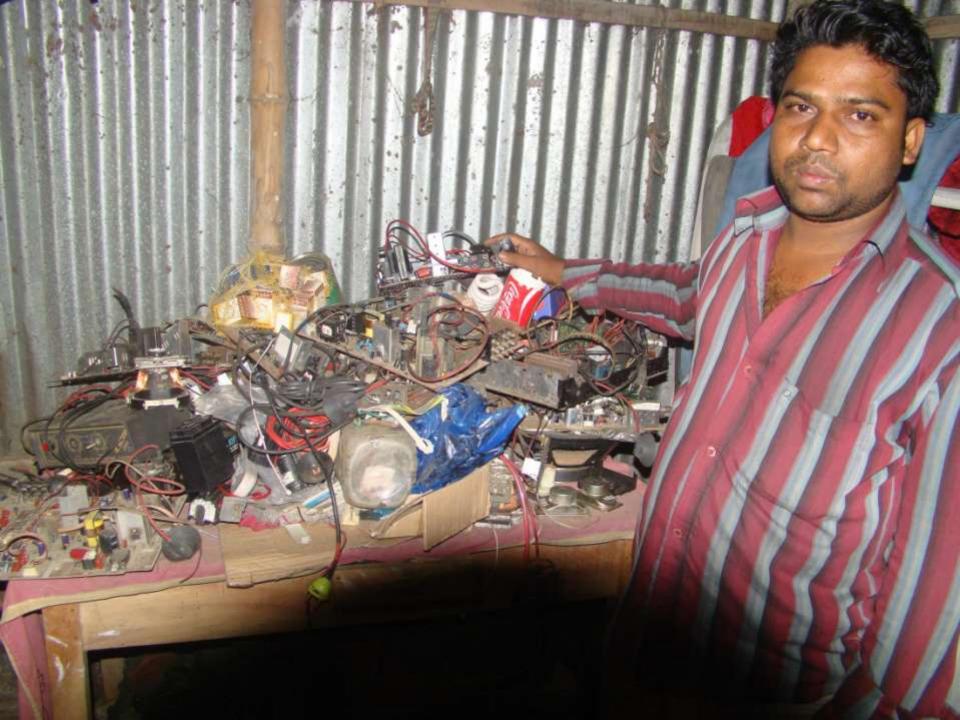

| Proposed Nobin Udyokta Business Info              |   |                                                                                                                                                                                                                                                                                                                                                                   |  |
|---------------------------------------------------|---|-------------------------------------------------------------------------------------------------------------------------------------------------------------------------------------------------------------------------------------------------------------------------------------------------------------------------------------------------------------------|--|
| Business Name                                     | : | FEROJ ELECTRONICS                                                                                                                                                                                                                                                                                                                                                 |  |
| Location                                          | : | Palima Bus Stand, Kalihati, Tangail.                                                                                                                                                                                                                                                                                                                              |  |
| Total Investment in BDT                           | : | BDT 70,000                                                                                                                                                                                                                                                                                                                                                        |  |
| Financing                                         | : | Self BDT 40,000(from existing business) 44% Required Investment BDT 50,000(as equity) 56%                                                                                                                                                                                                                                                                         |  |
| Present salary/drawings from business (estimates) | : | BDT 5,000                                                                                                                                                                                                                                                                                                                                                         |  |
| Proposed Salary                                   | : | BDT 5,000                                                                                                                                                                                                                                                                                                                                                         |  |
| Size of shop                                      | : | 058ft x 12 ft= 96 square ft                                                                                                                                                                                                                                                                                                                                       |  |
| Security of the shop                              | : | -                                                                                                                                                                                                                                                                                                                                                                 |  |
| Implementation                                    | : | <ul> <li>The business is planned to be scaled up by investment in existing goods likes:Flyback,Cirkit,Ic,Battery,Ten stand,Remote,Capacitor etc.</li> <li>Average 15% gain on sale.</li> <li>The business is operating by entrepreneur.</li> <li>The shop is own.</li> <li>Collects goods from Elenga Bazar.</li> <li>Agreed grace period is 4 months.</li> </ul> |  |