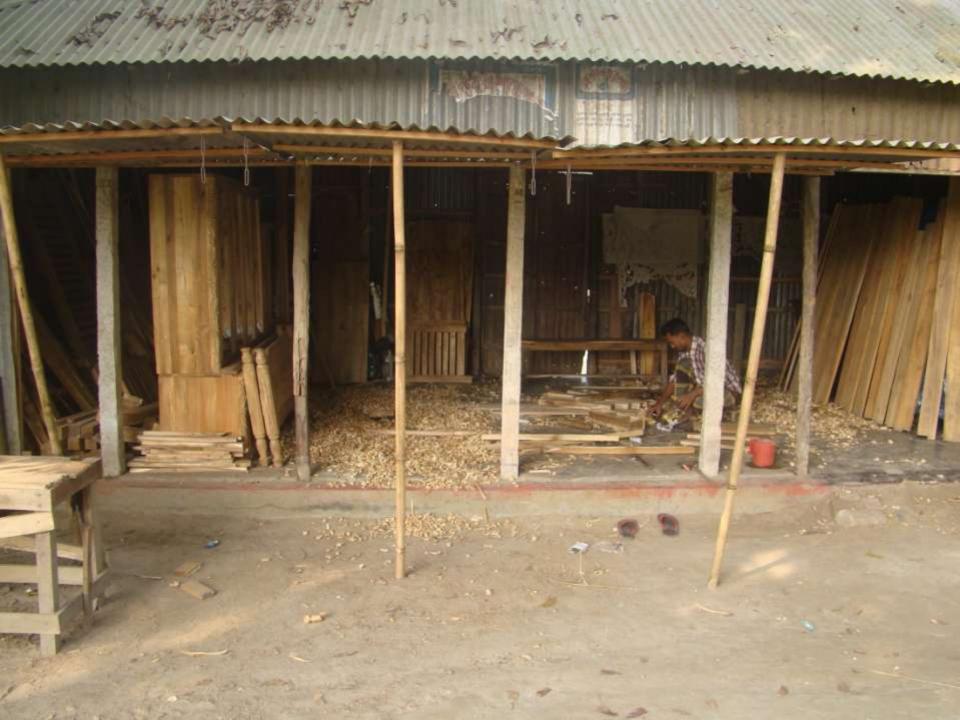

# Pictures

| Proposed Nobin Udyokta Business Info              |   |                                                                                                                                                                                                                                                                                                                                                  |  |
|---------------------------------------------------|---|--------------------------------------------------------------------------------------------------------------------------------------------------------------------------------------------------------------------------------------------------------------------------------------------------------------------------------------------------|--|
| Business Name                                     | : | M/S SHAFIKUL FURNITURE HOUSE                                                                                                                                                                                                                                                                                                                     |  |
| Location                                          | : | Doskiya Mogra Bazar,Kalihati,Tangail.                                                                                                                                                                                                                                                                                                            |  |
| Total Investment in BDT                           | : | BDT 2,00,000                                                                                                                                                                                                                                                                                                                                     |  |
| Financing                                         | : | Self BDT 1,20,000(from existing business) 60%                                                                                                                                                                                                                                                                                                    |  |
|                                                   |   | Required Investment BDT 80,000(as equity) 40%                                                                                                                                                                                                                                                                                                    |  |
| Present salary/drawings from business (estimates) | : | BDT 5,000                                                                                                                                                                                                                                                                                                                                        |  |
| Proposed Salary                                   | : | BDT 5,000                                                                                                                                                                                                                                                                                                                                        |  |
| Size of shop                                      | : | 0 ft x 0 ft= 0 square ft                                                                                                                                                                                                                                                                                                                         |  |
| Security of the shop                              | : | 00                                                                                                                                                                                                                                                                                                                                               |  |
| Implementation                                    | : | <ul> <li>He makes various furniture's like showcase, wear drove, shelf, dinning table etc.</li> <li>Average 35% gain on sale.</li> <li>The business is operating by entrepreneur. Existing 2 employee.</li> <li>The business is rented.</li> <li>Collects goods from Makrai Bazar, Gataial.</li> <li>Agreed grace period is 4 months.</li> </ul> |  |