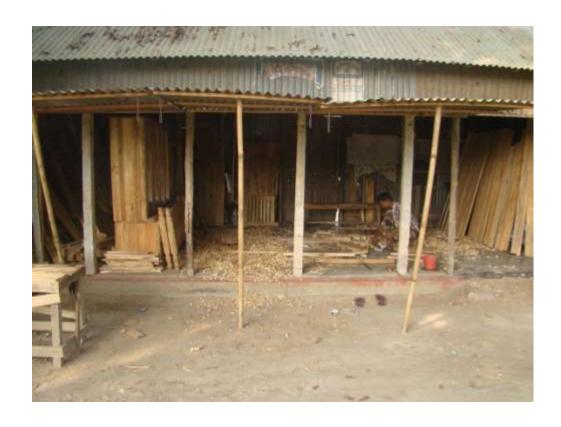

# Pictures

| Proposed Nobin Udyokta Business Info              |   |                                                                                                                                                                                                                                                                                                                                                  |  |
|---------------------------------------------------|---|--------------------------------------------------------------------------------------------------------------------------------------------------------------------------------------------------------------------------------------------------------------------------------------------------------------------------------------------------|--|
| Business Name                                     | : | M/S SHAFIKUL FURNITURE HOUSE                                                                                                                                                                                                                                                                                                                     |  |
| Location                                          | : | Doskiya Mogra Bazar,Kalihati,Tangail.                                                                                                                                                                                                                                                                                                            |  |
| Total Investment in BDT                           | : | BDT 2,00,000                                                                                                                                                                                                                                                                                                                                     |  |
| Financing                                         | : | Self BDT 1,20,000(from existing business) 60%                                                                                                                                                                                                                                                                                                    |  |
|                                                   |   | Required Investment BDT 80,000(as equity) 40%                                                                                                                                                                                                                                                                                                    |  |
| Present salary/drawings from business (estimates) | : | BDT 5,000                                                                                                                                                                                                                                                                                                                                        |  |
| Proposed Salary                                   | : | BDT 5,000                                                                                                                                                                                                                                                                                                                                        |  |
| Size of shop                                      | : | 0 ft x 0 ft= 0 square ft                                                                                                                                                                                                                                                                                                                         |  |
| Security of the shop                              | : | 00                                                                                                                                                                                                                                                                                                                                               |  |
| Implementation                                    | : | <ul> <li>He makes various furniture's like showcase, wear drove, shelf, dinning table etc.</li> <li>Average 35% gain on sale.</li> <li>The business is operating by entrepreneur. Existing 2 employee.</li> <li>The business is rented.</li> <li>Collects goods from Makrai Bazar, Gataial.</li> <li>Agreed grace period is 4 months.</li> </ul> |  |