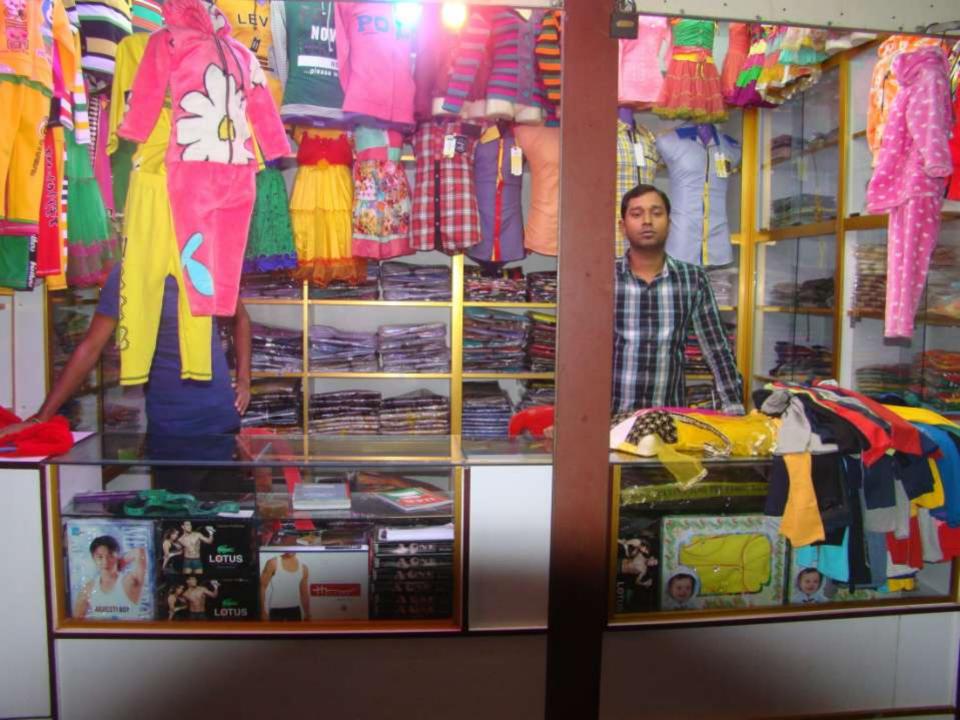

| Proposed Nobin Udyokta Business Info              |   |                                                                                                                                                                                                                                                                                                                                                                                            |  |  |
|---------------------------------------------------|---|--------------------------------------------------------------------------------------------------------------------------------------------------------------------------------------------------------------------------------------------------------------------------------------------------------------------------------------------------------------------------------------------|--|--|
| Business Name                                     | : | SAJEEB FASHION                                                                                                                                                                                                                                                                                                                                                                             |  |  |
| Location                                          | : | Kalihati, Hospital road, Tangail                                                                                                                                                                                                                                                                                                                                                           |  |  |
| Total Investment in BDT                           | : | BDT 2,35,000/-                                                                                                                                                                                                                                                                                                                                                                             |  |  |
| Financing                                         | : | Self BDT 1,35,000/- (from existing business) 57% Required Investment BDT 1,00,000/- (as equity) 43%                                                                                                                                                                                                                                                                                        |  |  |
| Present salary/drawings from business (estimates) | : | BDT 5,000                                                                                                                                                                                                                                                                                                                                                                                  |  |  |
| Proposed Salary                                   | : | BDT 5,000                                                                                                                                                                                                                                                                                                                                                                                  |  |  |
| Size of shop                                      | : | 10 ft x 07 ft= 70 square ft                                                                                                                                                                                                                                                                                                                                                                |  |  |
| Security of the shop                              | : | BDT 1,80,000/-                                                                                                                                                                                                                                                                                                                                                                             |  |  |
| Implementation                                    | : | <ul> <li>The business is planned to be scaled up by investment in existing goods like; Shirt, Pant, Jacket, Punjabi, Sweater, Kids cloths etc.</li> <li>Average 20% gain on sale.</li> <li>The business is operating by entrepreneur. Existing no employee.</li> <li>The shop is rented.</li> <li>Collects goods from Dhaka, Tangail.</li> <li>Agreed grace period is 4 months.</li> </ul> |  |  |