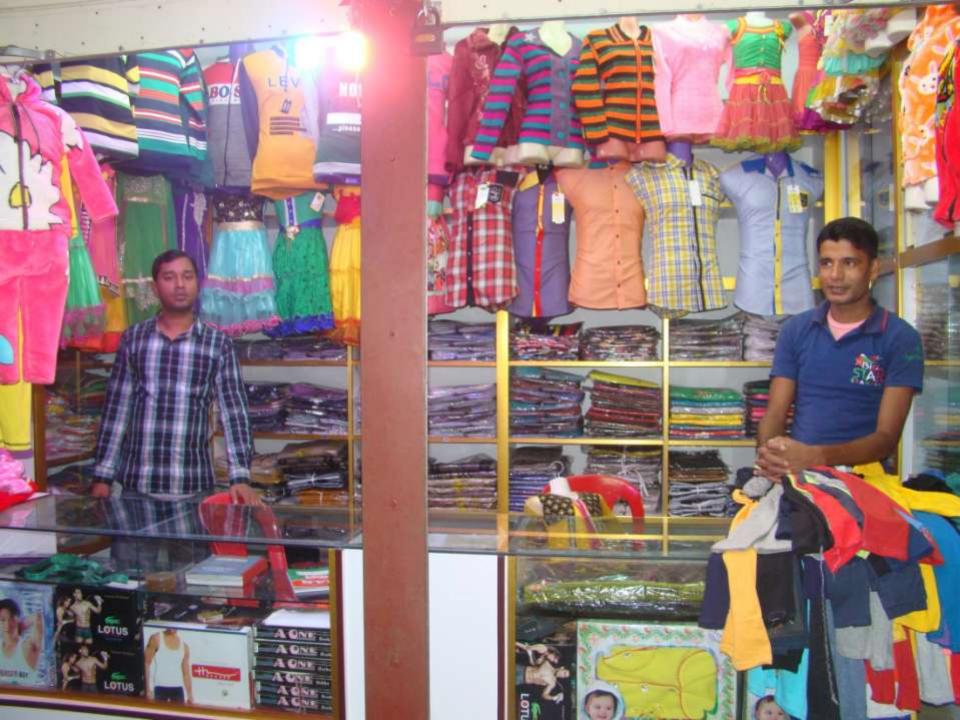

| Proposed Nobin Udyokta Business Info              |   |                                                                                                                                                                                                                                                                                                                                                                                            |  |  |
|---------------------------------------------------|---|--------------------------------------------------------------------------------------------------------------------------------------------------------------------------------------------------------------------------------------------------------------------------------------------------------------------------------------------------------------------------------------------|--|--|
| Business Name                                     | : | SAJEEB FASHION                                                                                                                                                                                                                                                                                                                                                                             |  |  |
| Location                                          | : | Kalihati, Hospital road, Tangail                                                                                                                                                                                                                                                                                                                                                           |  |  |
| Total Investment in BDT                           | : | BDT 2,35,000/-                                                                                                                                                                                                                                                                                                                                                                             |  |  |
| Financing                                         | : | Self BDT 1,35,000/- (from existing business) 57% Required Investment BDT 1,00,000/- (as equity) 43%                                                                                                                                                                                                                                                                                        |  |  |
| Present salary/drawings from business (estimates) | : | BDT 5,000                                                                                                                                                                                                                                                                                                                                                                                  |  |  |
| Proposed Salary                                   | : | BDT 5,000                                                                                                                                                                                                                                                                                                                                                                                  |  |  |
| Size of shop                                      | : | 10 ft x 07 ft= 70 square ft                                                                                                                                                                                                                                                                                                                                                                |  |  |
| Security of the shop                              | : | BDT 1,80,000/-                                                                                                                                                                                                                                                                                                                                                                             |  |  |
| Implementation                                    | : | <ul> <li>The business is planned to be scaled up by investment in existing goods like; Shirt, Pant, Jacket, Punjabi, Sweater, Kids cloths etc.</li> <li>Average 20% gain on sale.</li> <li>The business is operating by entrepreneur. Existing no employee.</li> <li>The shop is rented.</li> <li>Collects goods from Dhaka, Tangail.</li> <li>Agreed grace period is 4 months.</li> </ul> |  |  |

# Pictures

গণপ্রজাতন্ত্রী বাংলাদেশ সরকার Commission of the People's Republic of Dangladesh NATIONAL ID CAID / WINE HERE HE

नाम: कृष्ण मार्थ Name: KRISNA SHAHA

শিকা বদায়ে দায়

भाषाः पृष्ठ प्रमानी शमी भाषा Date of Birth: 13 Feb 1984