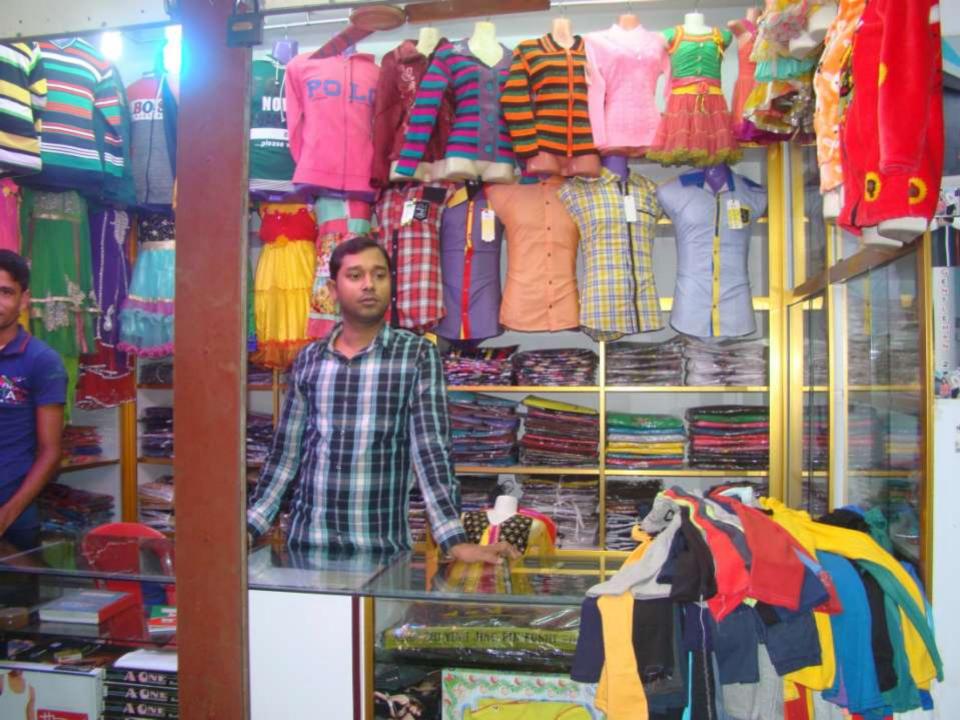

| Proposed Nobin Udyokta Business Info              |   |                                                                                                                                                                                                                                                                                                                                                                                            |  |  |
|---------------------------------------------------|---|--------------------------------------------------------------------------------------------------------------------------------------------------------------------------------------------------------------------------------------------------------------------------------------------------------------------------------------------------------------------------------------------|--|--|
| Business Name                                     | : | SAJEEB FASHION                                                                                                                                                                                                                                                                                                                                                                             |  |  |
| Location                                          | : | Kalihati, Hospital road, Tangail                                                                                                                                                                                                                                                                                                                                                           |  |  |
| Total Investment in BDT                           | : | BDT 2,35,000/-                                                                                                                                                                                                                                                                                                                                                                             |  |  |
| Financing                                         | : | Self BDT 1,35,000/- (from existing business) 57% Required Investment BDT 1,00,000/- (as equity) 43%                                                                                                                                                                                                                                                                                        |  |  |
| Present salary/drawings from business (estimates) | : | BDT 5,000                                                                                                                                                                                                                                                                                                                                                                                  |  |  |
| Proposed Salary                                   | : | BDT 5,000                                                                                                                                                                                                                                                                                                                                                                                  |  |  |
| Size of shop                                      | : | 10 ft x 07 ft= 70 square ft                                                                                                                                                                                                                                                                                                                                                                |  |  |
| Security of the shop                              | : | BDT 1,80,000/-                                                                                                                                                                                                                                                                                                                                                                             |  |  |
| Implementation                                    | : | <ul> <li>The business is planned to be scaled up by investment in existing goods like; Shirt, Pant, Jacket, Punjabi, Sweater, Kids cloths etc.</li> <li>Average 20% gain on sale.</li> <li>The business is operating by entrepreneur. Existing no employee.</li> <li>The shop is rented.</li> <li>Collects goods from Dhaka, Tangail.</li> <li>Agreed grace period is 4 months.</li> </ul> |  |  |