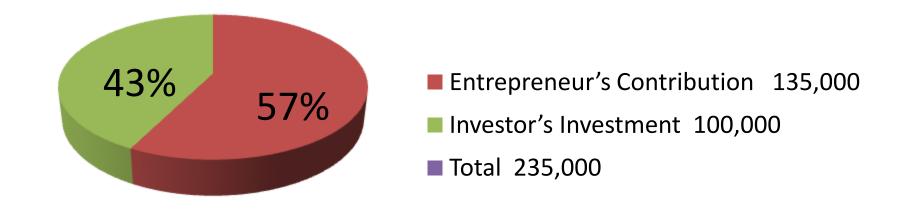

| Investment Breakdown  |          |                |         |  |
|-----------------------|----------|----------------|---------|--|
| Particulars           | Proposed | Proposed Total |         |  |
| Shirt (60 x 450)      | 27,000   | 10,000         | 37,000  |  |
| Pant (80 x 500)       | 40,000   | 20,000         | 60,000  |  |
| Jacket (15 x 600)     | 9,000    | 15,000         | 24,000  |  |
| Blazer (1 x 1000)     | 1,000    | 10,000         | 11,000  |  |
| Frock (50 x 350)      | 17,500   | 5,000          | 22,500  |  |
| T-shirt               | 5,000    | 8,000          | 13,000  |  |
| Punjabi (25 x 550)    | 13,750   | -              | 13,750  |  |
| Sweater (30 x 300)    | 9,000    | 20,000         | 29,000  |  |
| Baby set, Kids Cloths | 12,750   | 12,000         | 24,750  |  |
| Total                 | 135,000  | 100,000        | 235,000 |  |